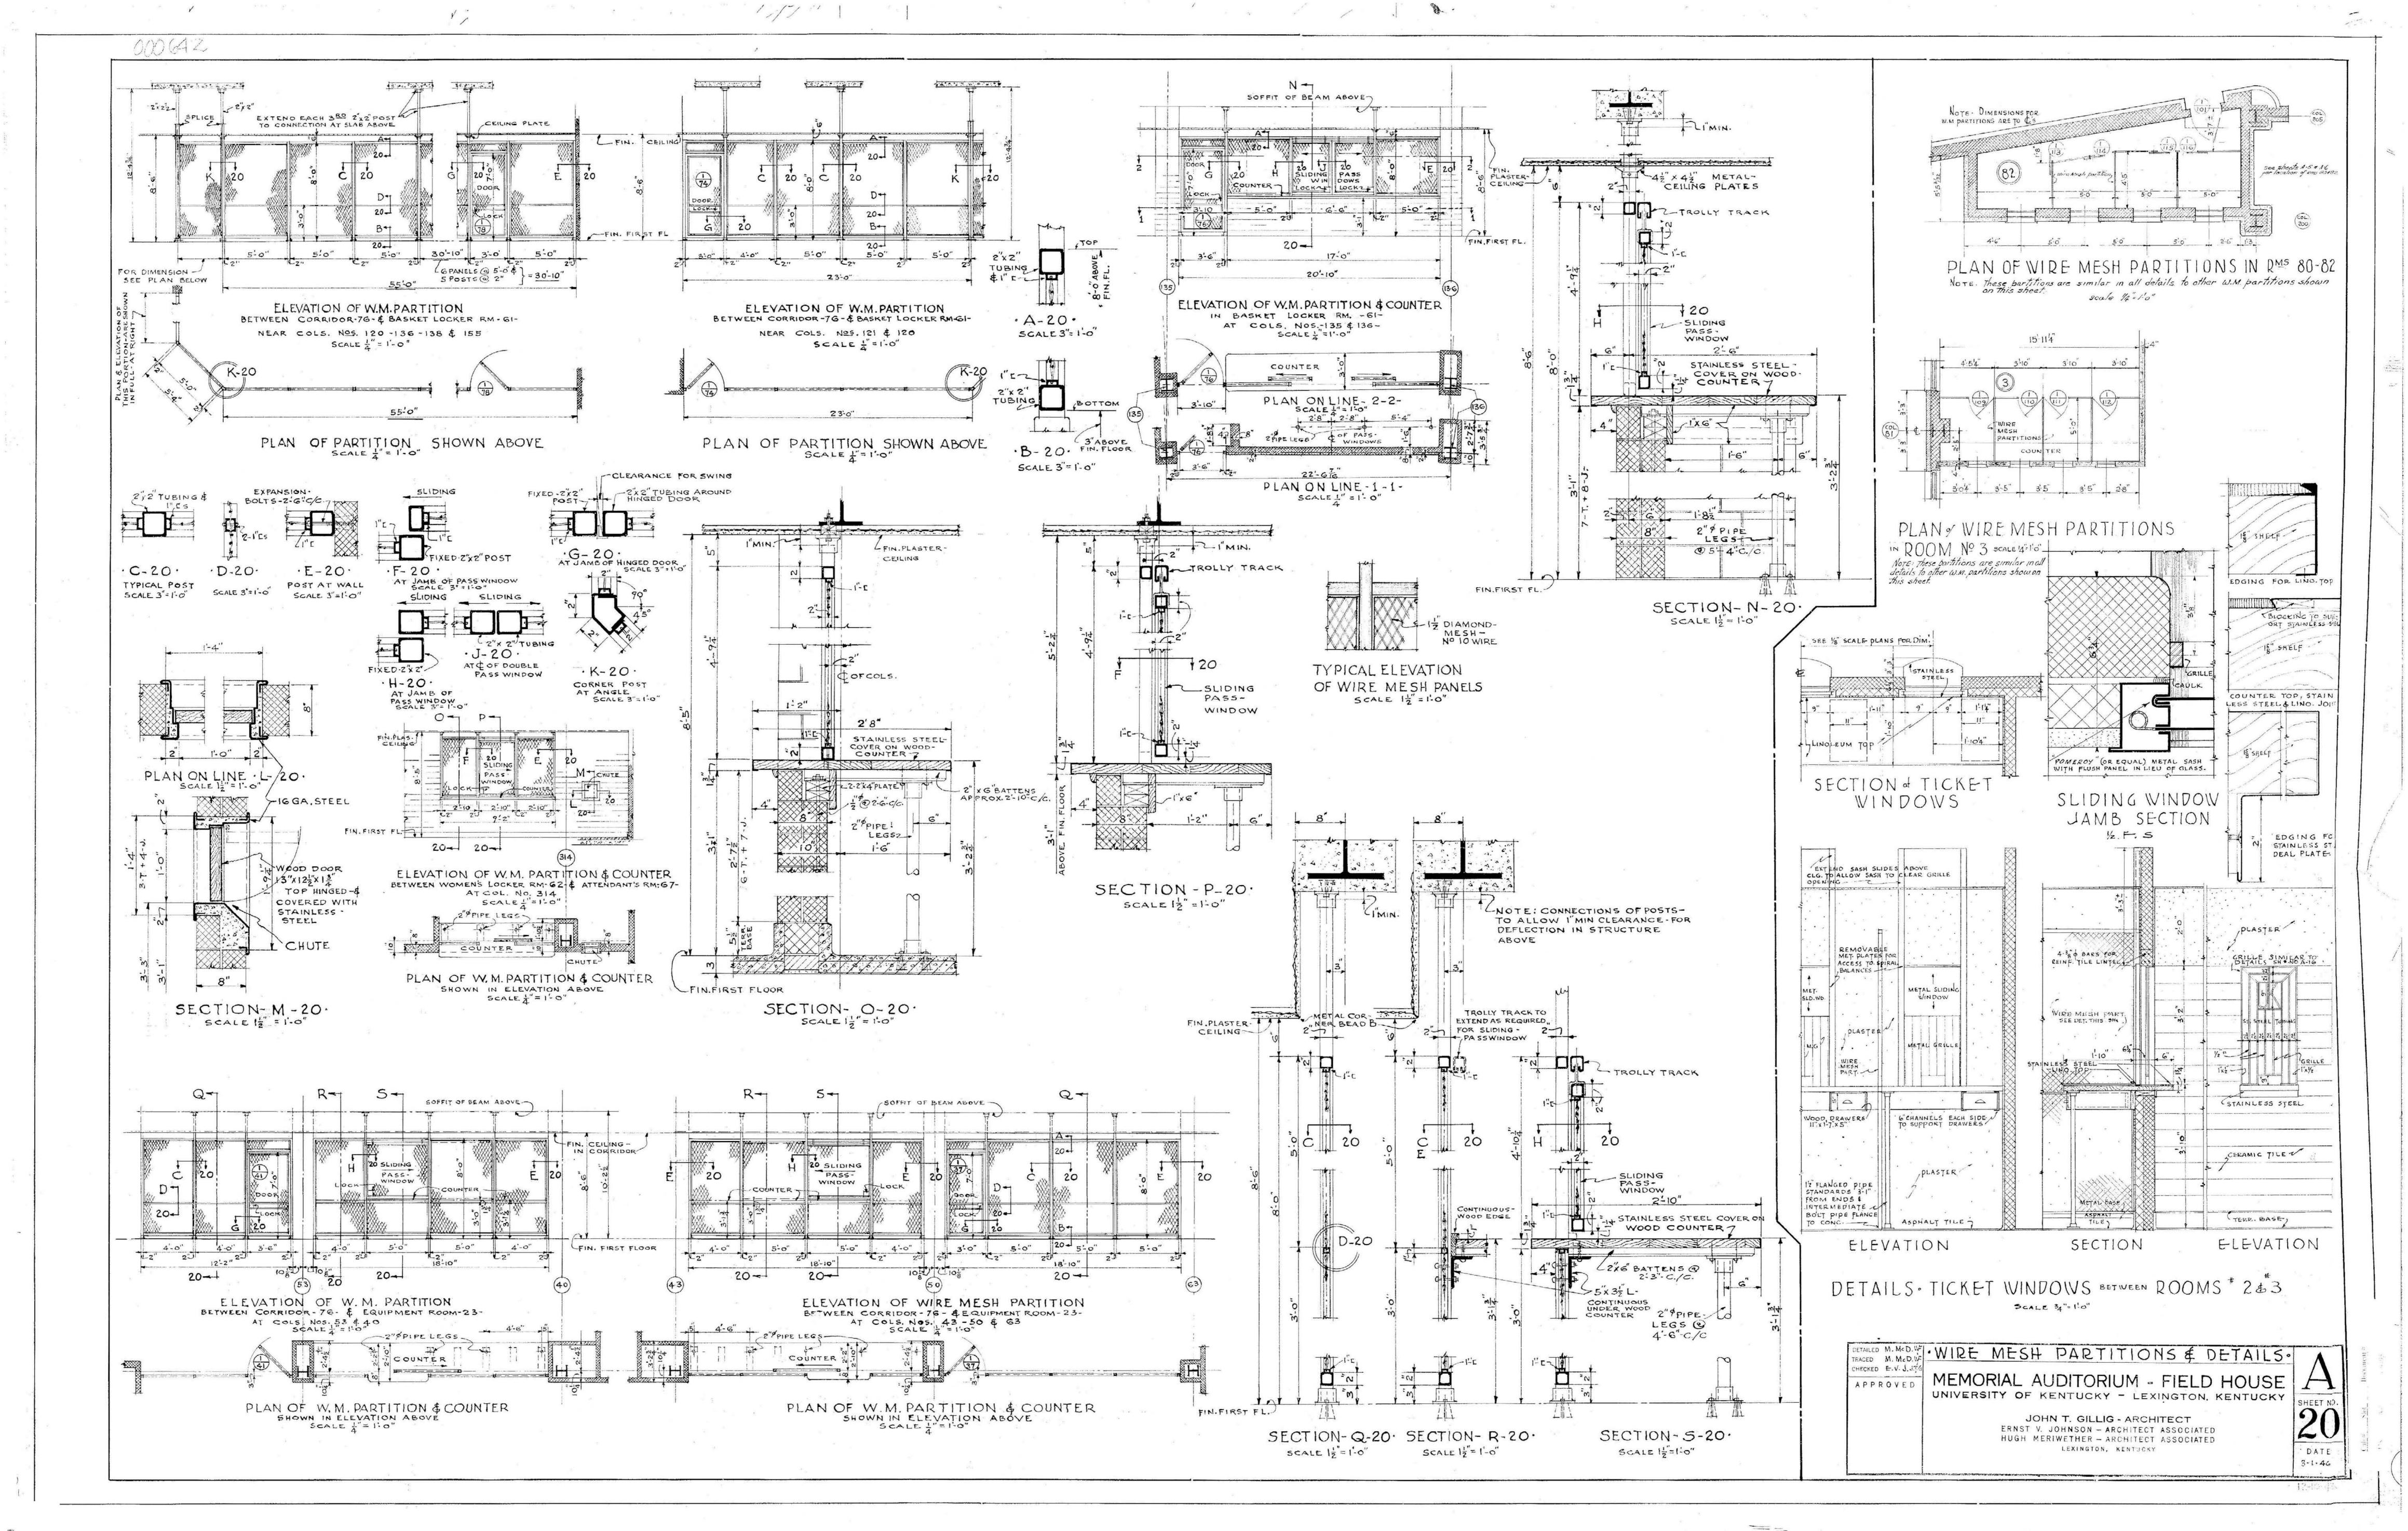

| 130H7                                                | SOCHED                                        | u L E O                                                | F D R A                                                 | W I N G S                                             |                                                   |
|------------------------------------------------------|-----------------------------------------------|--------------------------------------------------------|---------------------------------------------------------|-------------------------------------------------------|---------------------------------------------------|
| AARCHITE                                             | CTURALS                                       | S T R U C                                              | T U'R A L                                               | M E C H A                                             | N I C A L                                         |
| A/1 PLOT PLAN A/21                                   | DETAIL OF STAIRS NO. 1-2-3 4 4 S/             | DIMENSIONS                                             | S 19 STRUCTURAL PLAN N. HALF SEATS                      | HPV 1 PLOT PLAN                                       |                                                   |
| A/2 FIRST FLOOR PLAN 16" A/22                        | DETAIL OF STAIR NO. 5                         | FOUNDATION S.W. QUADRANT                               | S 120 SECTIONS THRU SEATS WEST SIDE                     | HPV 2 INDEX & SYMBOLS H.P.V                           |                                                   |
| A/3 SECOND FLOOR PLAN VIG. A/23                      | DETAILS OF STAIRS NO. 8 4 9                   | 2 FOUNDATION DETAILS - ENTRANCE & RAMP WEST HALF       | S /21 SECTIONS THRU SEATS Nº SIDE, CONCRETE SLAB SCHED. | HPV 3 FIRST FLOOR NW SW H.P                           |                                                   |
| A /4 COLISEUM FLOOR PLAN /16" A /24                  | DETAIL OF VOMITORIES & STAIRS NO. 687 S/      | 3 MISCL FOUNDATION & TICKET BOOTH MARQUISE             | S /22 SECTIONS THRU SEATS, EAST SIDE                    | HPV 4 FIRST FLOOR NE - COIL CONNECTIONS H.P           |                                                   |
| A / 5 FIRST FLOOR PLAN. N.W.S.W. QUADRANT 18" A / 25 | AUDITORIUM WALL DET & CEILING PLANS S         | GRADE BEAM SCHEDULE - PIER & FOUNDATION DETAILS        | S 23 MISCL SEAT DETAILS                                 | HPY 5 FIRST FLOOR SE H.P.                             |                                                   |
| A / 6 FIRST FLOOR PLAN S.E. QUADRANT 18" A / 26      | DOOR SCHEDULE AND DETAILS                     | FOUNDATION - N.W QUADRANT                              | S Z4 STRUCTURAL DETAILS - VOMITORIES.                   | HPY 6 SWIMMING POOL H.P.V                             |                                                   |
| A /7 IST. FL. N.E. QUAD. 2ND. FL. S.W. QUAD. 18 A/27 | RADIO CONTROL ROOM DETAILS & WINDOW DETAILS S | 5 FOUNDATION - N.E. QUADRANT & SWIMMING POOL           | S 25 STRUCTURAL PLAN & DETAILS, BALCONY                 | HPY 7 FIRST FLOOR SW. NW V                            |                                                   |
| A / 8 SECOND FLOOR N.W S.E. QUADRANT 18"             | DETAILS OF SEATING APPRANGEMENT S/            | 6 FOUNDATION - NORTH WALL DETAILS                      | S 26 TRUSSES STRESSES & SECTIONS                        | HPV 9 FIRST FLOOR SE VENTILATION                      |                                                   |
| A / 9 SECOND FLOOR PLAN S.E. QUADRANT 18"            | 5/                                            | FOUNDATION - COUNTERFORT WALL DETAILS.                 | S 27 FRAMING PLAN SOUTH HALF ATTIC.                     | HPY 9 FIRST FLOOR NE SECOND FLOOR SW. H.P.V "         | FLECTRICAL                                        |
| A 10 COLISEUM PLAN NORTHERN HALF 18"                 |                                               | 7 FOUNDATION - MISCL NORTH WALL DETAILS                | S 28 FRAMING PLAN NORTH HALF ATTIC                      | HPV 10 SECOND FLOOR NW. NE HPV E/1                    | LOCATION PLAN, SHOWING QUADRANTS IST FLOOR PLAN   |
| A / 11 COLISEUM PLAN SOUTHERN HALF 18"               | s/                                            | 8 FOUNDATION - S-E QUADRANT                            | S 290 FRAMING PLAN SOUTH HALF ROOF                      | HPY/11 SECOND FLOOR SE HPV. E/2                       | LOCATION PLAN, SHOWING QUADRANTS 240 FLOOR PLAN   |
| A /12 PLAN BELOW POOL DECK & DETAILS                 | s/                                            | 9 FOUNDATION DETAILS - ENTRANCE & RAMP. EAST HALF      | 5/30 FRAMING PLAN NORTH HALF ROOF                       | HPY 12 COLISEUM PLOOR & CEILING PLAN SOUTH HPV. E/3   | IST FLOOR PLAN, SOUTHWEST & NORTHWEST QUADRANT.   |
| A /13 ROOF PLANS & PETAILS                           | s/                                            | TO FOUNDATION, ETC, - SWIMMING POOL                    | S 31 DETAILS OF TRUSS NO. 1                             | HPV 13 COLISEUM FLOOR & CEILING PLAN NORTH H.P.V. E/4 | 15T FLOOR PLAN, SOUTHEAST & NORTHEAST QUADRANT    |
| A /14 ELEVATIONS                                     |                                               | TYPICAL FOOTINGS, DETAILS & SCHEDULE                   | S 32 DETAILS OF SWAY BRACE SB-1                         | HPV 14 ATTIC PLAN ABOVE COLISEUM SOUTH H.P.V E/S      | 2ND FLOOR PLAN, SOUTH WEST & NORTH WEST QUADRANT  |
| A 15 DETAIL SOUTH ELEVATION                          |                                               | 12 FRAMING DETAILS, SWIMMING POOL                      | S 33 DETAILS OF SWAY BRACE SB 3 & SMALL COL. BASES      | HOV IS ATTIC PLAN ABOVE COLISEUM NORTH H.P.V. E/6     | 2NP FLOOR PLAN, SOUTHEAST & NORTHEAST QUADRANT    |
| A /16 ELEVATION DETAILS                              |                                               | STRUCTURAL PLAN, SHALF 240 FLOOR & RAMPS.              |                                                         | HPV 16 DIAGRAM OF VENTILATION SYSTEM H.V. E/7         | LIGHTING FOR MAIN AUDITORIUM CEILING _ ATTIC PLAN |
| A / 17 DETAIL OF NORTH ELEV & TYPICAL WALL SECT /    |                                               | 14 STRUCTURAL PLAN, Nº HALF 2NP FLOOR                  |                                                         |                                                       | SCHEDULE OF LIGHTING FIXTURE TYPES                |
| A / 18 SECTION & DETAILS                             | s/                                            | 15 FLOOR & ROOF STRUCTURAL PLANS - SWIMMING POOL.      | 5/36 DETAILS OF ORGAN CHAMBER, ATTIC WALL & PENT HOUSE  |                                                       | MISCELLANEOUS DETAILS                             |
| A /19 MISC INTERIOR DETAILS                          | s/                                            | 6 STRUCTURAL PLAN . S. HALF IST FLOOR ROOF & RAMPS     | S /37 COLUMN SCHEDULE.                                  |                                                       |                                                   |
| A 20 WIRE MESH PARTITIONS & DETAILS                  |                                               | 17 STRUCTURAL PLAN - Nº HALF IST FLOOR ROOF            | 5/38 MOVABLE WALL SUPPORTS.                             |                                                       |                                                   |
|                                                      |                                               | 18 STRUCTURAL PLAN - SEALE SEATS & FRONT ENTRANCE ROOF |                                                         |                                                       |                                                   |