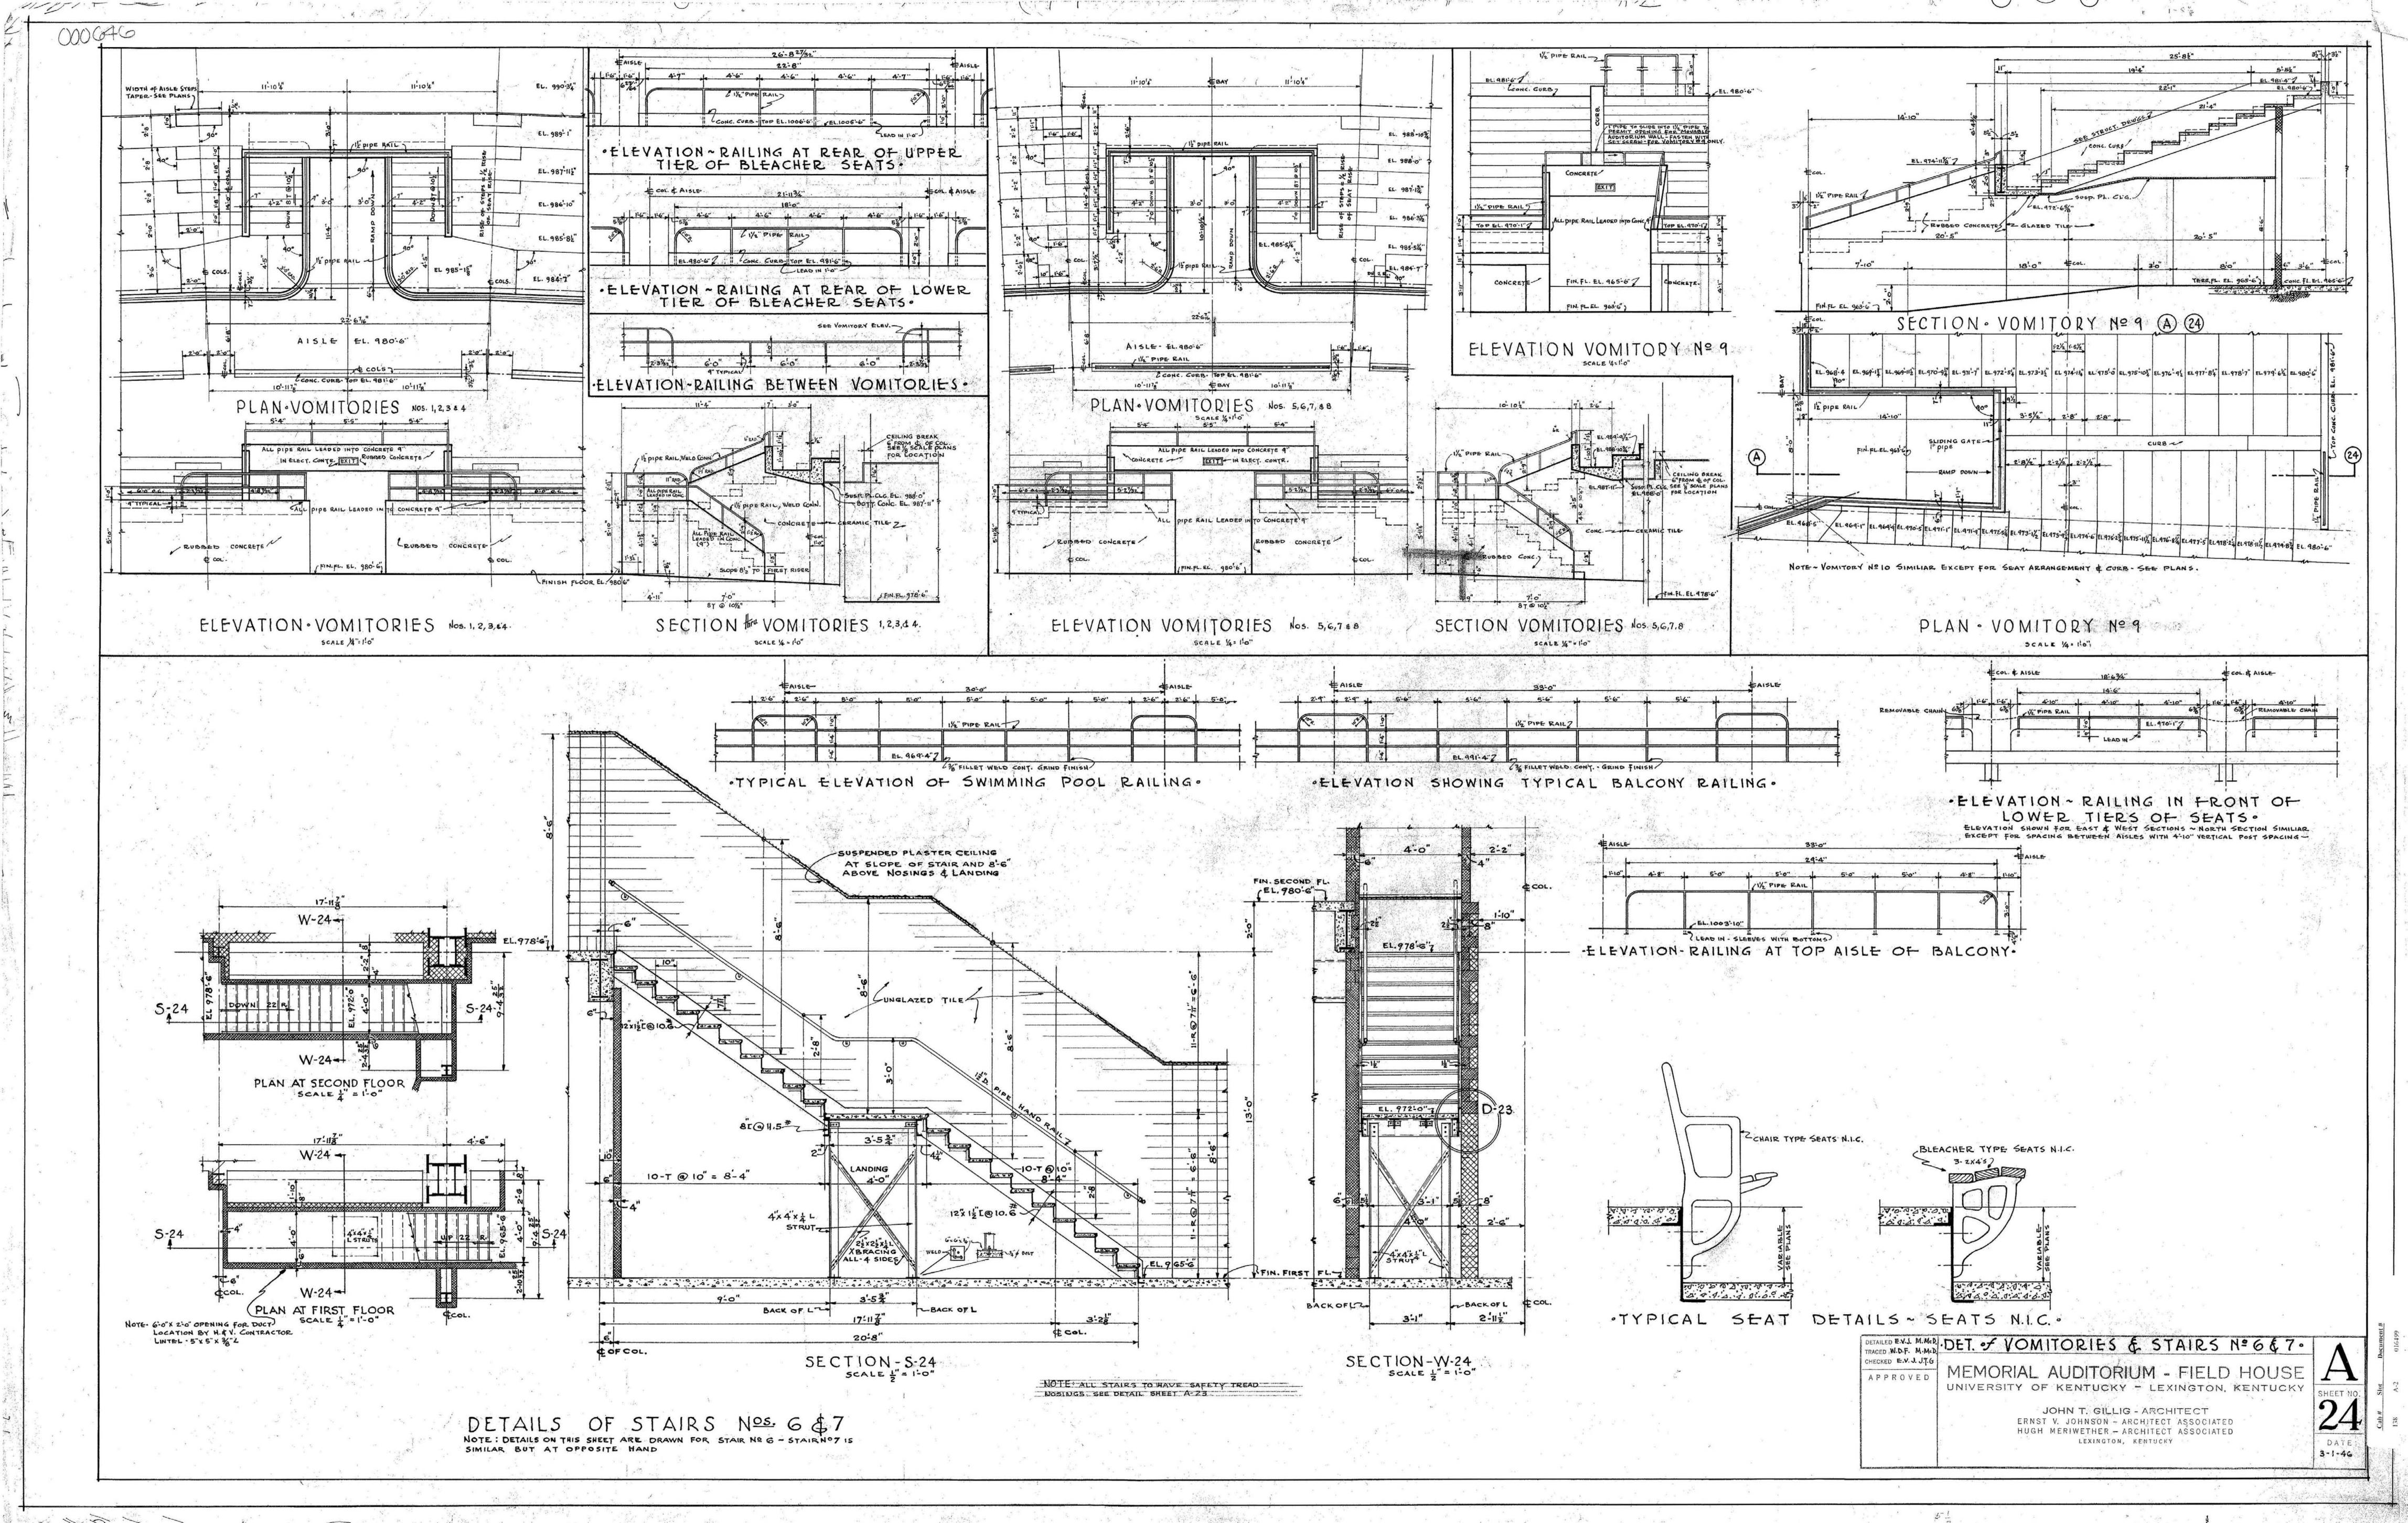

| 130H7                                                | SOCHED                                        | u L E O                                                | F D R A                                                 | W I N G S                                             |                                                   |
|------------------------------------------------------|-----------------------------------------------|--------------------------------------------------------|---------------------------------------------------------|-------------------------------------------------------|---------------------------------------------------|
| AARCHITE                                             | CTURALS                                       | S T R U C                                              | T U'R A L                                               | M E C H A                                             | N I C A L                                         |
| A/1 PLOT PLAN A/21                                   | DETAIL OF STAIRS NO. 1-2-3 4 4 S/             | DIMENSIONS                                             | S 19 STRUCTURAL PLAN N. HALF SEATS                      | HPV 1 PLOT PLAN                                       |                                                   |
| A/2 FIRST FLOOR PLAN 16" A/22                        | DETAIL OF STAIR NO. 5                         | FOUNDATION S.W. QUADRANT                               | S 120 SECTIONS THRU SEATS WEST SIDE                     | HPV 2 INDEX & SYMBOLS H.P.V                           |                                                   |
| A/3 SECOND FLOOR PLAN VIG. A/23                      | DETAILS OF STAIRS NO. 8 4 9                   | 2 FOUNDATION DETAILS - ENTRANCE & RAMP WEST HALF       | S /21 SECTIONS THRU SEATS Nº SIDE, CONCRETE SLAB SCHED. | HPV 3 FIRST FLOOR NW SW H.P                           |                                                   |
| A /4 COLISEUM FLOOR PLAN /16" A /24                  | DETAIL OF VOMITORIES & STAIRS NO. 687 S/      | 3 MISCL FOUNDATION & TICKET BOOTH MARQUISE             | S /22 SECTIONS THRU SEATS, EAST SIDE                    | HPV 4 FIRST FLOOR NE - COIL CONNECTIONS H.P           |                                                   |
| A / 5 FIRST FLOOR PLAN. N.W.S.W. QUADRANT 18" A / 25 | AUDITORIUM WALL DET & CEILING PLANS S         | GRADE BEAM SCHEDULE - PIER & FOUNDATION DETAILS        | S 23 MISCL SEAT DETAILS                                 | HPY 5 FIRST FLOOR SE H.P.                             |                                                   |
| A / 6 FIRST FLOOR PLAN S.E. QUADRANT 18" A / 26      | DOOR SCHEDULE AND DETAILS                     | FOUNDATION - N.W QUADRANT                              | S Z4 STRUCTURAL DETAILS - VOMITORIES.                   | HPY 6 SWIMMING POOL H.P.V                             |                                                   |
| A /7 IST. FL. N.E. QUAD. 2ND. FL. S.W. QUAD. 18 A/27 | RADIO CONTROL ROOM DETAILS & WINDOW DETAILS S | 5 FOUNDATION - N.E. QUADRANT & SWIMMING POOL           | S 25 STRUCTURAL PLAN & DETAILS, BALCONY                 | HPY 7 FIRST FLOOR SW. NW V                            |                                                   |
| A / 8 SECOND FLOOR N.W S.E. QUADRANT 18"             | DETAILS OF SEATING APPRANGEMENT S/            | 6 FOUNDATION - NORTH WALL DETAILS                      | S 26 TRUSSES STRESSES & SECTIONS                        | HPV 9 FIRST FLOOR SE VENTILATION                      |                                                   |
| A / 9 SECOND FLOOR PLAN S.E. QUADRANT 18"            | 5/                                            | FOUNDATION - COUNTERFORT WALL DETAILS.                 | S 27 FRAMING PLAN SOUTH HALF ATTIC.                     | HPY 9 FIRST FLOOR NE SECOND FLOOR SW. H.P.V "         | FLECTRICAL                                        |
| A 10 COLISEUM PLAN NORTHERN HALF 18"                 |                                               | 7 FOUNDATION - MISCL NORTH WALL DETAILS                | S 28 FRAMING PLAN NORTH HALF ATTIC                      | HPV 10 SECOND FLOOR NW. NE HPV E/1                    | LOCATION PLAN, SHOWING QUADRANTS IST FLOOR PLAN   |
| A / 11 COLISEUM PLAN SOUTHERN HALF 18"               | s/                                            | 8 FOUNDATION - S-E QUADRANT                            | S 290 FRAMING PLAN SOUTH HALF ROOF                      | HPY/11 SECOND FLOOR SE HPV. E/2                       | LOCATION PLAN, SHOWING QUADRANTS 240 FLOOR PLAN   |
| A /12 PLAN BELOW POOL DECK & DETAILS                 | s/                                            | 9 FOUNDATION DETAILS - ENTRANCE & RAMP. EAST HALF      | 5/30 FRAMING PLAN NORTH HALF ROOF                       | HPY 12 COLISEUM PLOOR & CEILING PLAN SOUTH HPV. E/3   | IST FLOOR PLAN, SOUTHWEST & NORTHWEST QUADRANT.   |
| A /13 ROOF PLANS & PETAILS                           | s/                                            | TO FOUNDATION, ETC, - SWIMMING POOL                    | S 31 DETAILS OF TRUSS NO. 1                             | HPV 13 COLISEUM FLOOR & CEILING PLAN NORTH H.P.V. E/4 | 15T FLOOR PLAN, SOUTHEAST & NORTHEAST QUADRANT    |
| A /14 ELEVATIONS                                     |                                               | TYPICAL FOOTINGS, DETAILS & SCHEDULE                   | S 32 DETAILS OF SWAY BRACE SB-1                         | HPV 14 ATTIC PLAN ABOVE COLISEUM SOUTH H.P.V E/S      | 2ND FLOOR PLAN, SOUTH WEST & NORTH WEST QUADRANT  |
| A 15 DETAIL SOUTH ELEVATION                          |                                               | 12 FRAMING DETAILS, SWIMMING POOL                      | S 33 DETAILS OF SWAY BRACE SB 3 & SMALL COL. BASES      | HOV IS ATTIC PLAN ABOVE COLISEUM NORTH H.P.V. E/6     | 2NP FLOOR PLAN, SOUTHEAST & NORTHEAST QUADRANT    |
| A /16 ELEVATION DETAILS                              |                                               | STRUCTURAL PLAN, SHALF 240 FLOOR & RAMPS.              |                                                         | HPV 16 DIAGRAM OF VENTILATION SYSTEM H.V. E/7         | LIGHTING FOR MAIN AUDITORIUM CEILING _ ATTIC PLAN |
| A / 17 DETAIL OF NORTH ELEV & TYPICAL WALL SECT /    |                                               | 14 STRUCTURAL PLAN, Nº HALF 2NP FLOOR                  |                                                         |                                                       | SCHEDULE OF LIGHTING FIXTURE TYPES                |
| A / 18 SECTION & DETAILS                             | s/                                            | 15 FLOOR & ROOF STRUCTURAL PLANS - SWIMMING POOL.      | 5/36 DETAILS OF ORGAN CHAMBER, ATTIC WALL & PENT HOUSE  |                                                       | MISCELLANEOUS DETAILS                             |
| A /19 MISC INTERIOR DETAILS                          | s/                                            | 6 STRUCTURAL PLAN . S. HALF IST FLOOR ROOF & RAMPS     | S /37 COLUMN SCHEDULE.                                  |                                                       |                                                   |
| A 20 WIRE MESH PARTITIONS & DETAILS                  |                                               | 17 STRUCTURAL PLAN - Nº HALF IST FLOOR ROOF            | 5/38 MOVABLE WALL SUPPORTS.                             |                                                       |                                                   |
|                                                      |                                               | 18 STRUCTURAL PLAN - SEALE SEATS & FRONT ENTRANCE ROOF |                                                         |                                                       |                                                   |