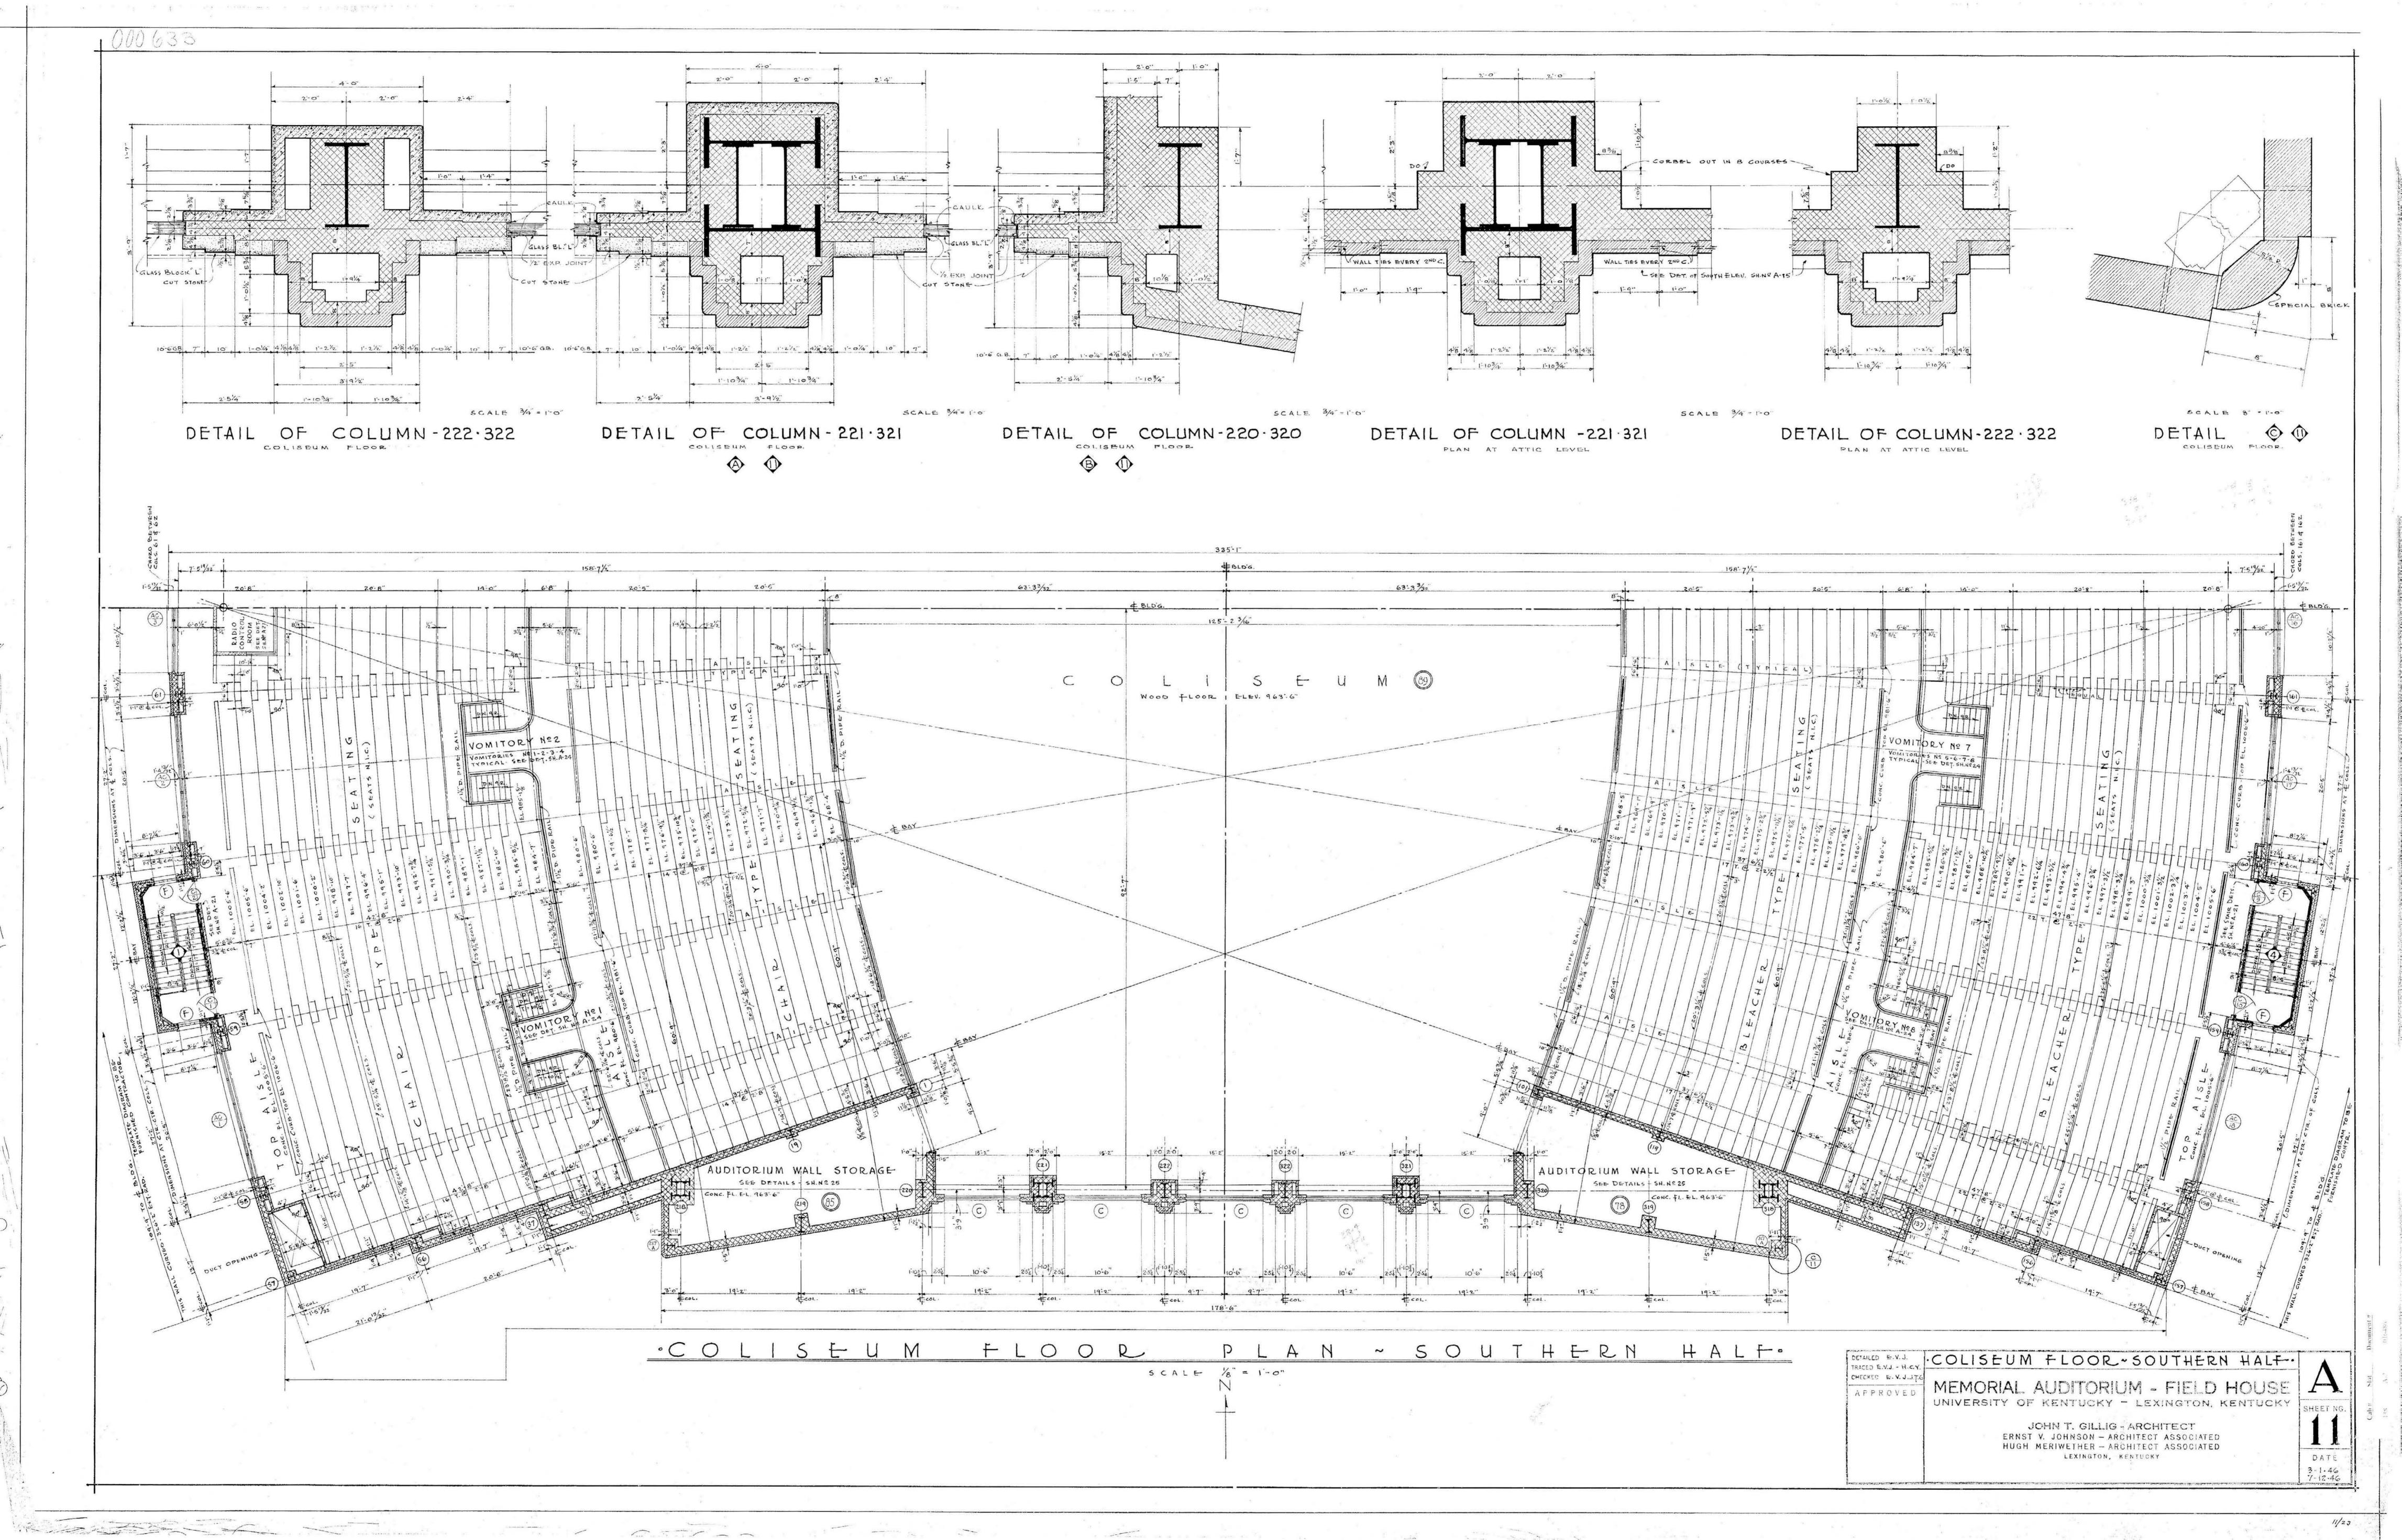

|                                                   |
| A 20 WIRE MESH PARTITIONS & DETAILS                  |                                               | 17 STRUCTURAL PLAN - Nº HALF IST FLOOR ROOF            | 5/38 MOVABLE WALL SUPPORTS.                             |                                                       |                                                   |
|                                                      |                                               | 18 STRUCTURAL PLAN - SEALE SEATS & FRONT ENTRANCE ROOF |                                                         |                                                       |                                                   |







0 0 0

COOKE ZLE

The West of the State of the St