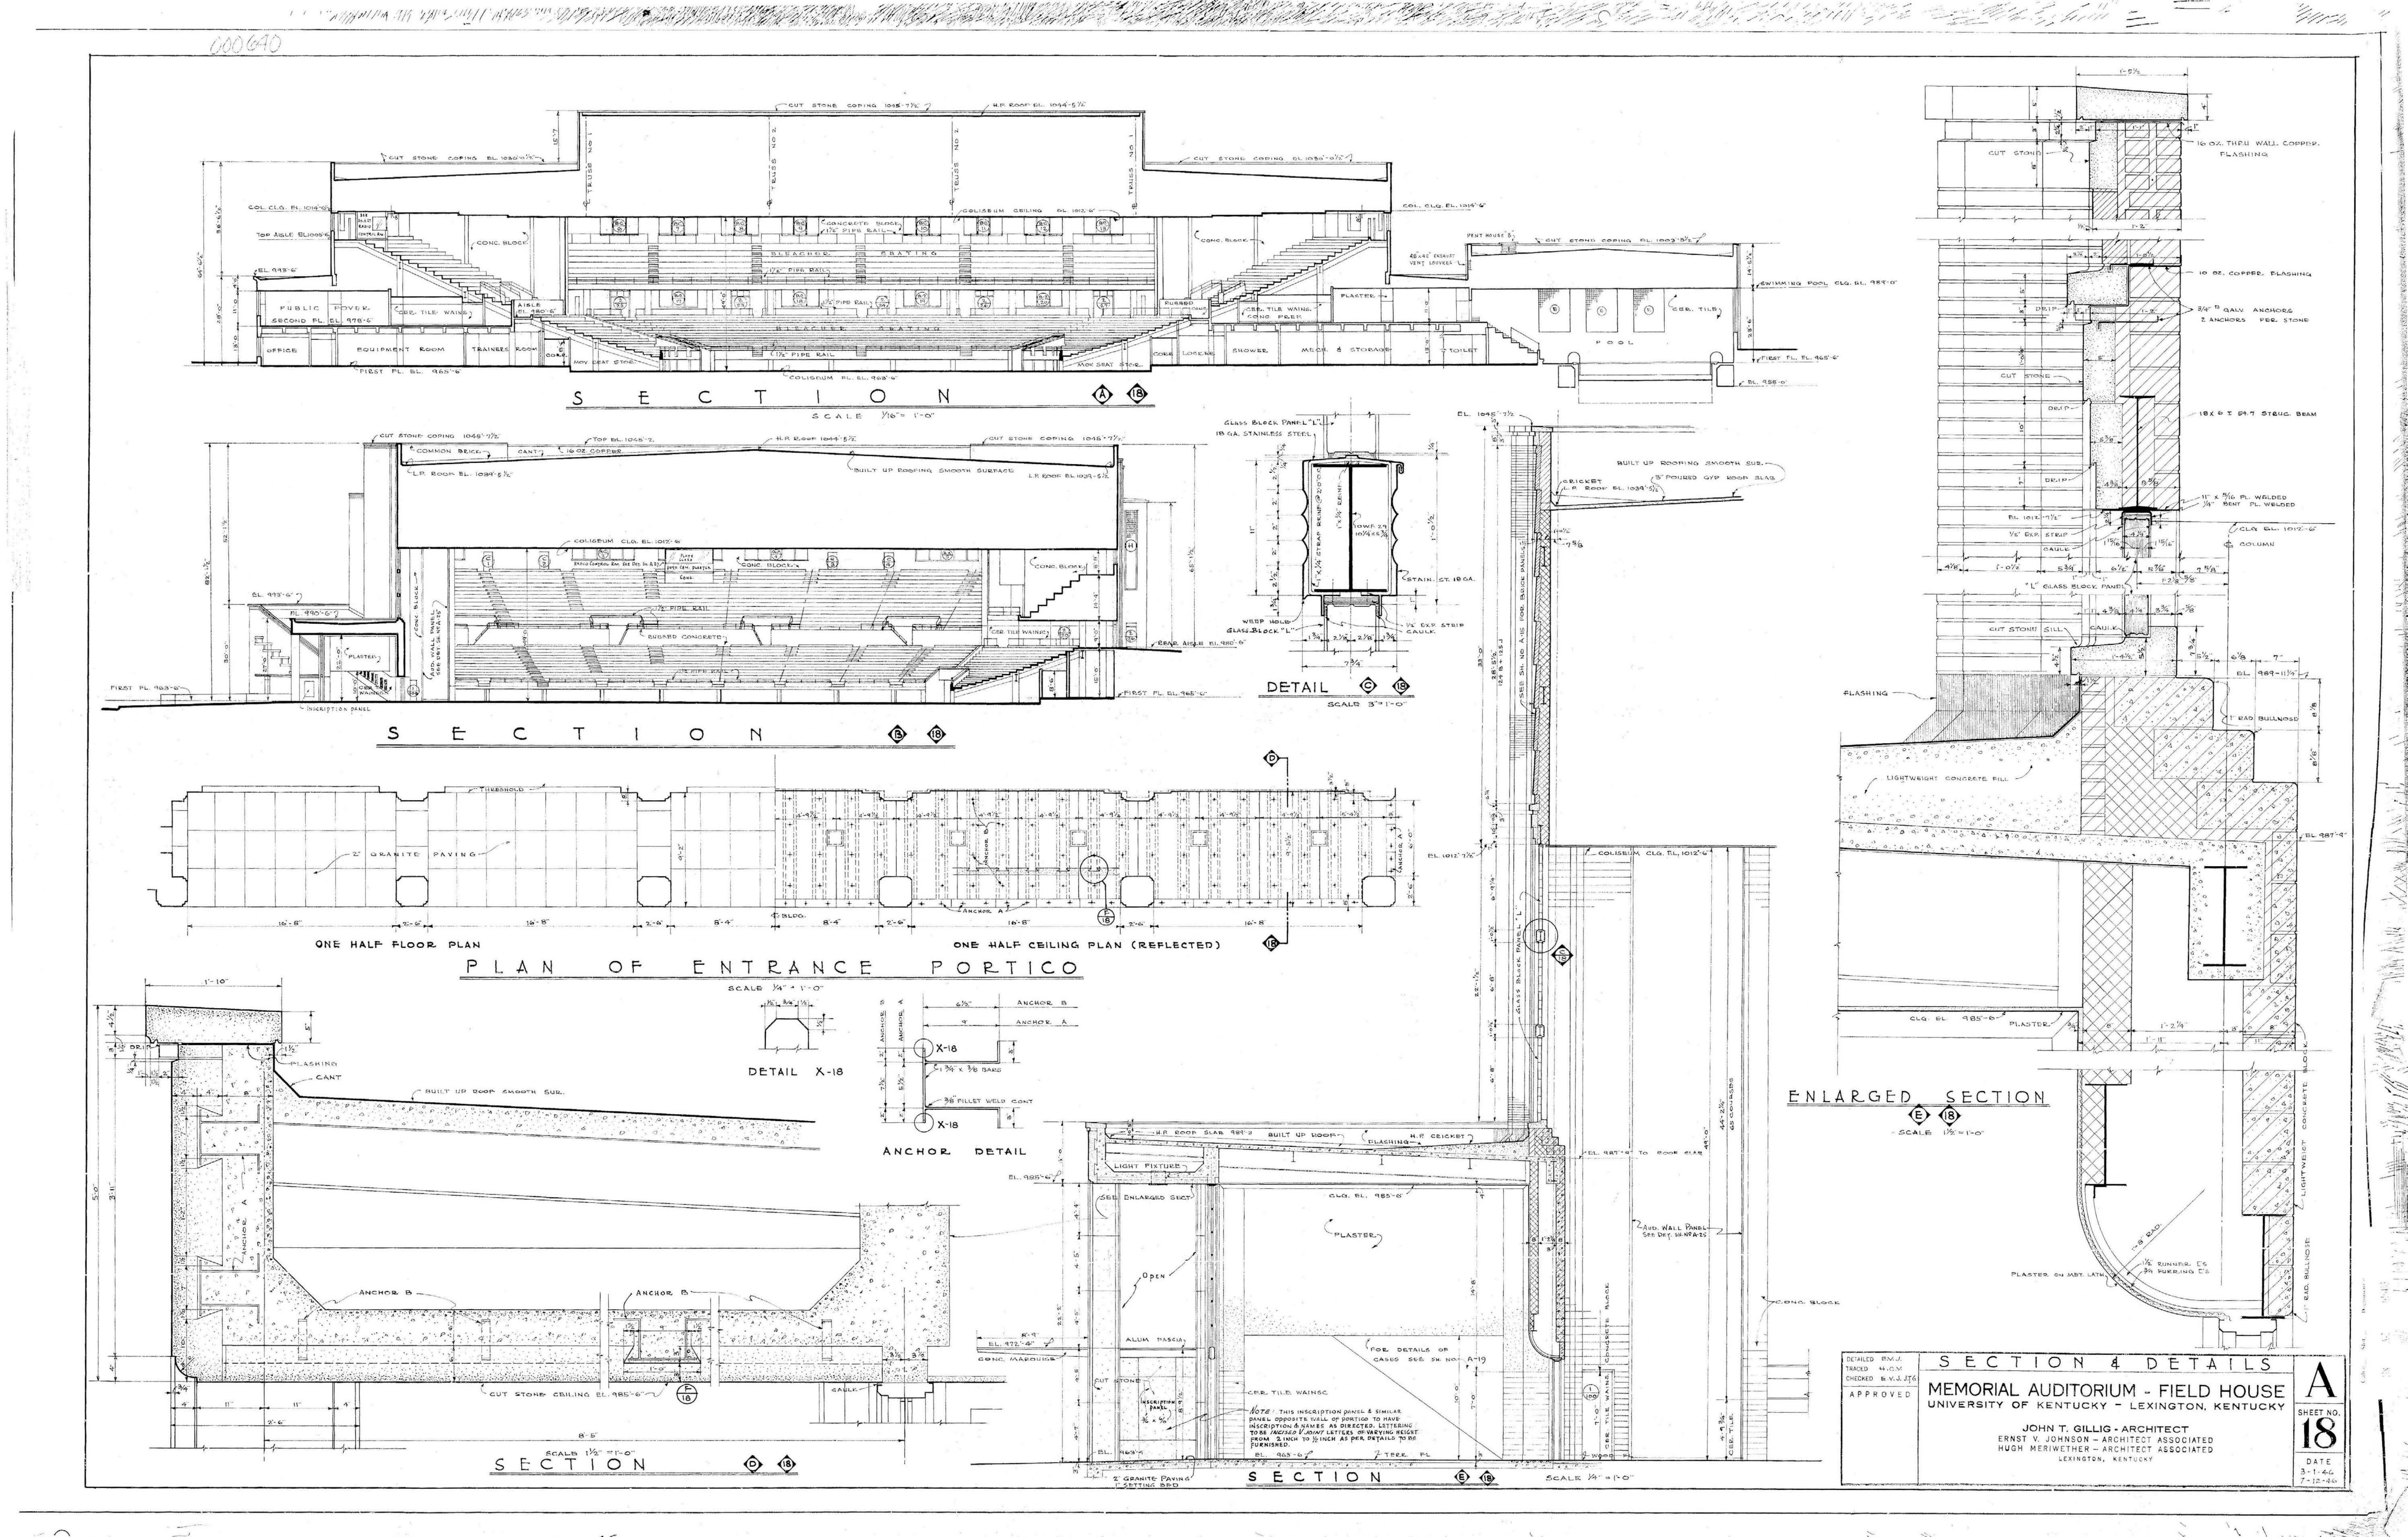

|                                                   |
| A 20 WIRE MESH PARTITIONS & DETAILS                  |                                               | 17 STRUCTURAL PLAN - Nº HALF IST FLOOR ROOF            | 5/38 MOVABLE WALL SUPPORTS.                             |                                                       |                                                   |
|                                                      |                                               | 18 STRUCTURAL PLAN - SEALE SEATS & FRONT ENTRANCE ROOF |                                                         |                                                       |                                                   |







0 0 0

COOKE ZLE

The West of the State of the St