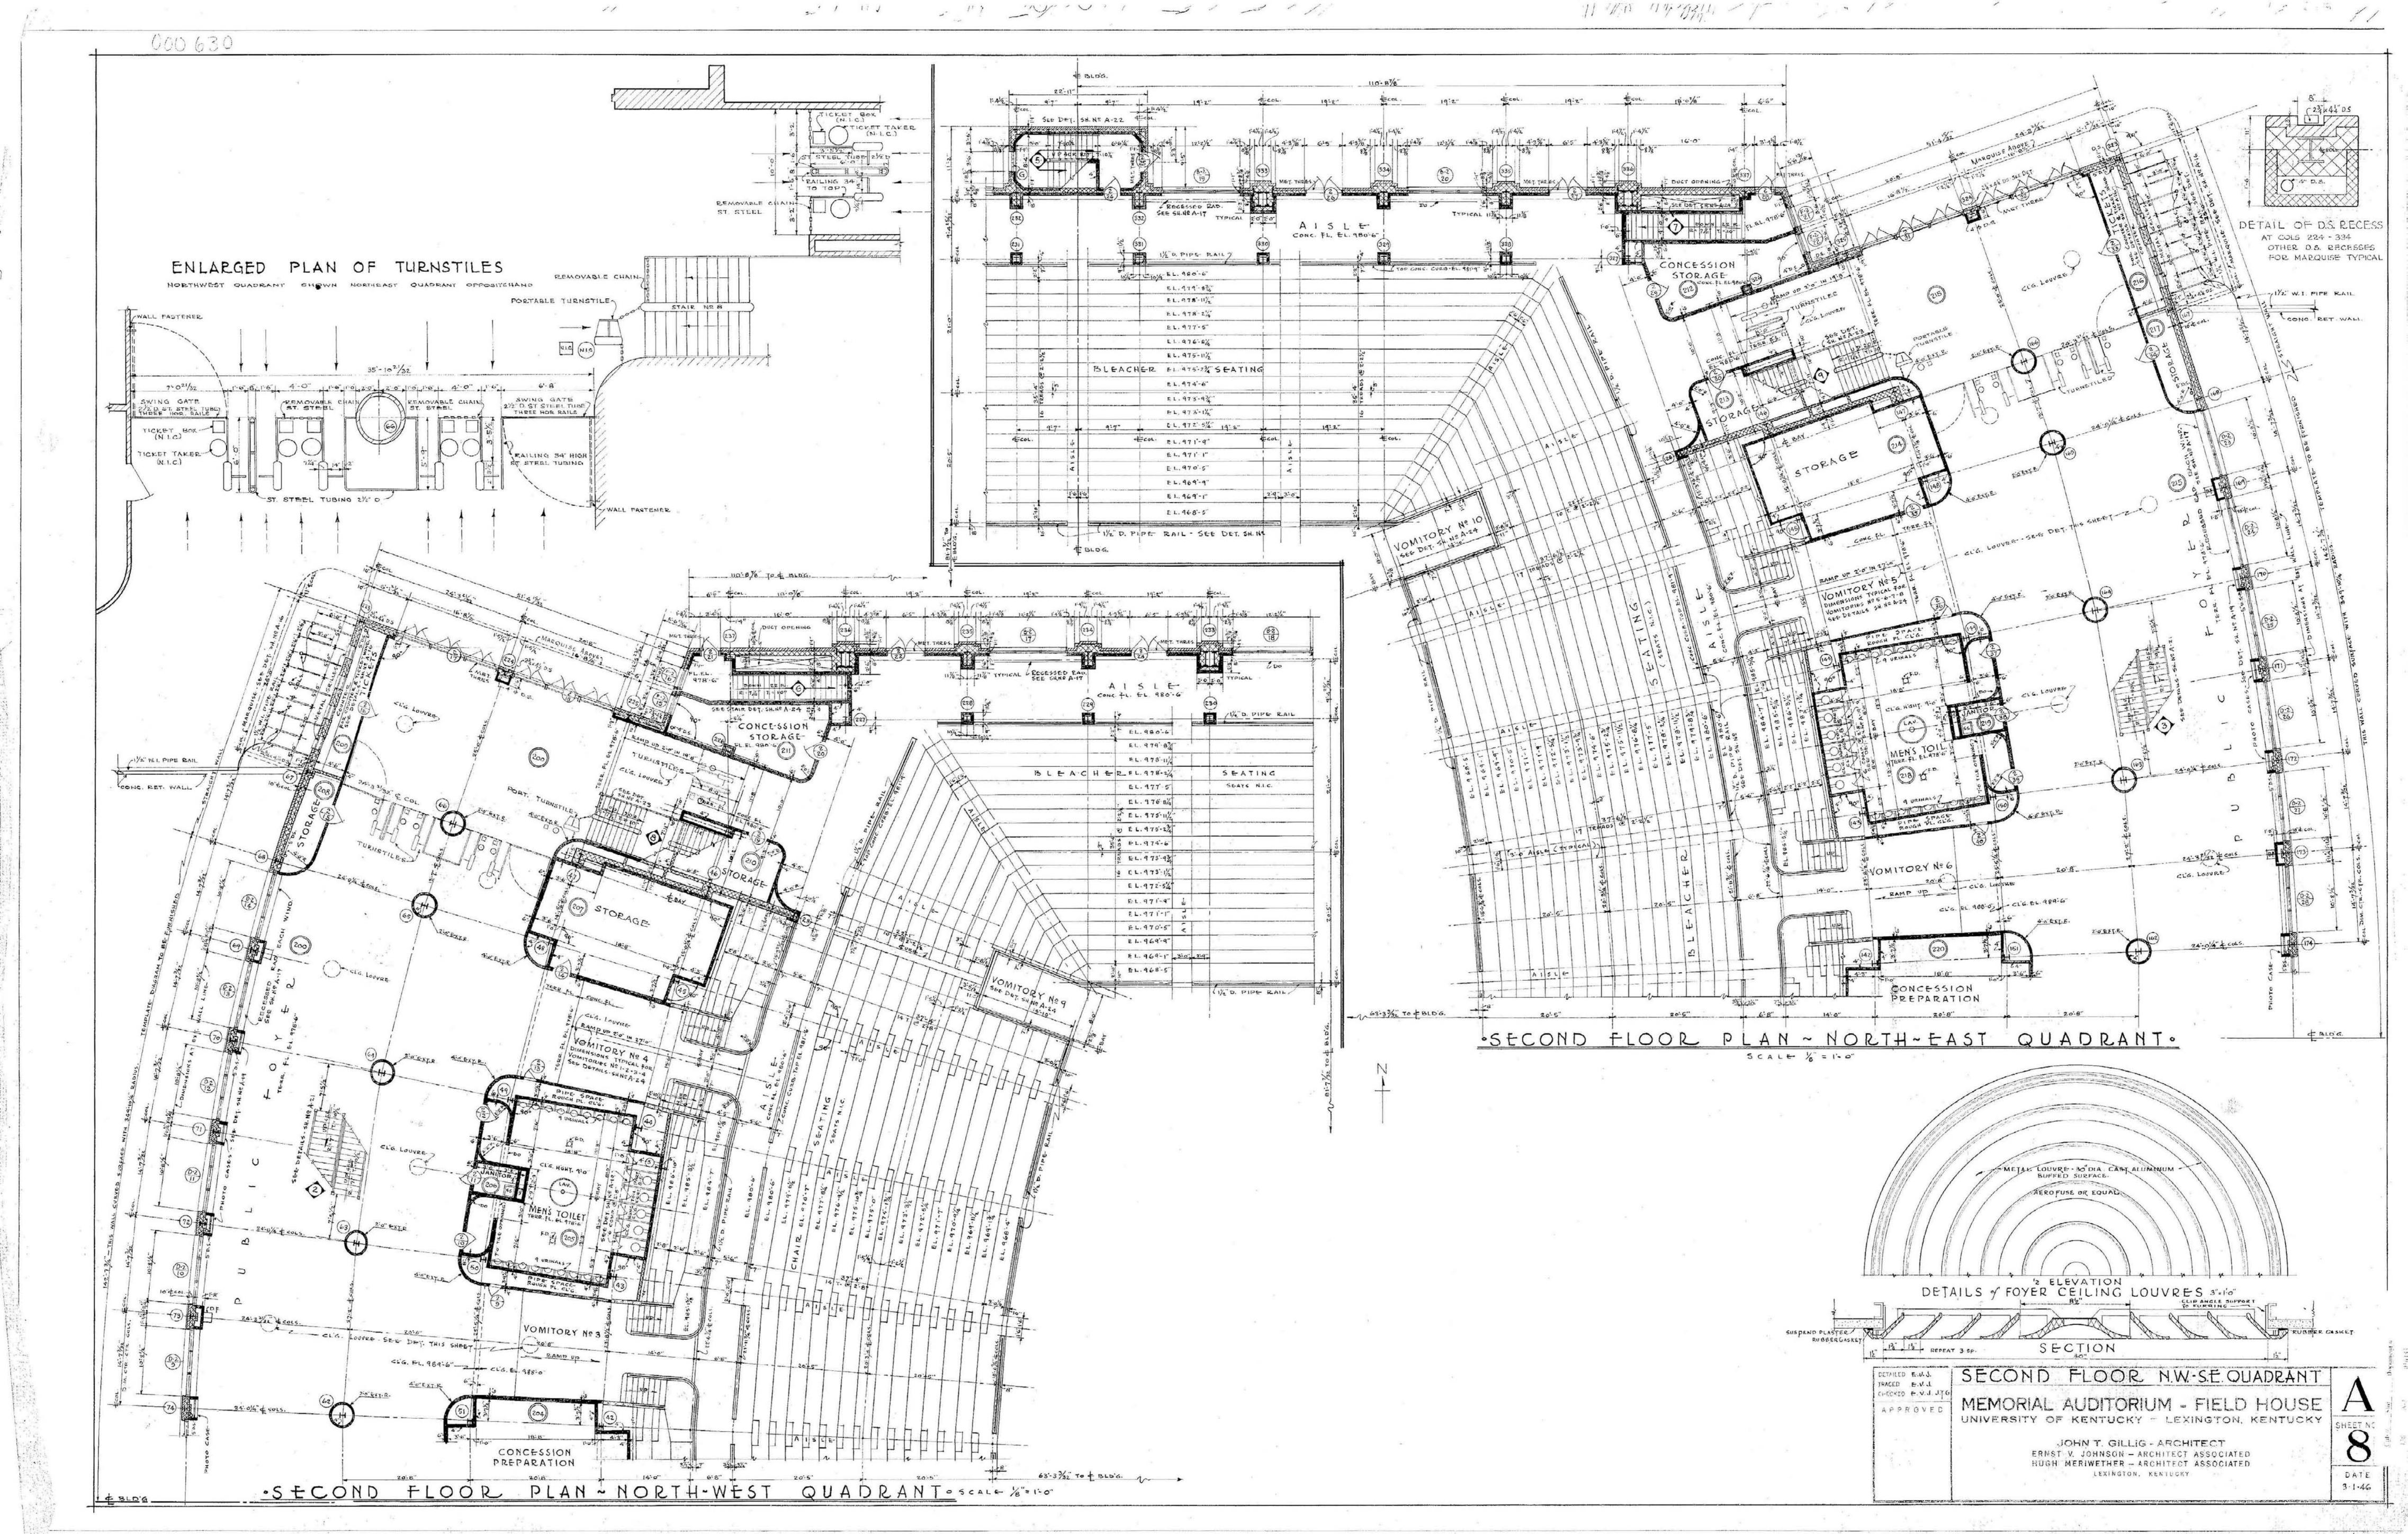

| 130H7                                                | SOCHED                                        | u L E O                                                | F D R A                                                 | W I N G S                                             |                                                   |
|------------------------------------------------------|-----------------------------------------------|--------------------------------------------------------|---------------------------------------------------------|-------------------------------------------------------|---------------------------------------------------|
| AARCHITE                                             | CTURALS                                       | S T R U C                                              | T U'R A L                                               | M E C H A                                             | N I C A L                                         |
| A/1 PLOT PLAN A/21                                   | DETAIL OF STAIRS NO. 1-2-3 4 4 S/             | DIMENSIONS                                             | S 19 STRUCTURAL PLAN N. HALF SEATS                      | HPV 1 PLOT PLAN                                       |                                                   |
| A/2 FIRST FLOOR PLAN 16" A/22                        | DETAIL OF STAIR NO. 5                         | FOUNDATION S.W. QUADRANT                               | S 120 SECTIONS THRU SEATS WEST SIDE                     | HPV 2 INDEX & SYMBOLS H.P.V                           |                                                   |
| A/3 SECOND FLOOR PLAN VIG. A/23                      | DETAILS OF STAIRS NO. 8 4 9                   | 2 FOUNDATION DETAILS - ENTRANCE & RAMP WEST HALF       | S /21 SECTIONS THRU SEATS Nº SIDE, CONCRETE SLAB SCHED. | HPV 3 FIRST FLOOR NW SW H.P                           |                                                   |
| A /4 COLISEUM FLOOR PLAN /16" A /24                  | DETAIL OF VOMITORIES & STAIRS NO. 687 S/      | 3 MISCL FOUNDATION & TICKET BOOTH MARQUISE             | S /22 SECTIONS THRU SEATS, EAST SIDE                    | HPV 4 FIRST FLOOR NE - COIL CONNECTIONS H.P           |                                                   |
| A / 5 FIRST FLOOR PLAN. N.W.S.W. QUADRANT 18" A / 25 | AUDITORIUM WALL DET & CEILING PLANS S         | GRADE BEAM SCHEDULE - PIER & FOUNDATION DETAILS        | S 23 MISCL SEAT DETAILS                                 | HPY 5 FIRST FLOOR SE H.P.                             |                                                   |
| A / 6 FIRST FLOOR PLAN S.E. QUADRANT 18" A / 26      | DOOR SCHEDULE AND DETAILS                     | FOUNDATION - N.W QUADRANT                              | S Z4 STRUCTURAL DETAILS - VOMITORIES.                   | HPY 6 SWIMMING POOL H.P.V                             |                                                   |
| A /7 IST. FL. N.E. QUAD. 2ND. FL. S.W. QUAD. 18 A/27 | RADIO CONTROL ROOM DETAILS & WINDOW DETAILS S | 5 FOUNDATION - N.E. QUADRANT & SWIMMING POOL           | S 25 STRUCTURAL PLAN & DETAILS, BALCONY                 | HPY 7 FIRST FLOOR SW. NW V                            |                                                   |
| A / 8 SECOND FLOOR N.W S.E. QUADRANT 18"             | DETAILS OF SEATING APPRANGEMENT S/            | 6 FOUNDATION - NORTH WALL DETAILS                      | S 26 TRUSSES STRESSES & SECTIONS                        | HPV 9 FIRST FLOOR SE VENTILATION                      |                                                   |
| A / 9 SECOND FLOOR PLAN S.E. QUADRANT 18"            | 5/                                            | FOUNDATION - COUNTERFORT WALL DETAILS.                 | S 27 FRAMING PLAN SOUTH HALF ATTIC.                     | HPY 9 FIRST FLOOR NE SECOND FLOOR SW. H.P.V "         | FLECTRICAL                                        |
| A 10 COLISEUM PLAN NORTHERN HALF 18"                 |                                               | 7 FOUNDATION - MISCL NORTH WALL DETAILS                | S 28 FRAMING PLAN NORTH HALF ATTIC                      | HPV 10 SECOND FLOOR NW. NE HPV E/1                    | LOCATION PLAN, SHOWING QUADRANTS IST FLOOR PLAN   |
| A / 11 COLISEUM PLAN SOUTHERN HALF 18"               | s/                                            | 8 FOUNDATION - S-E QUADRANT                            | S 290 FRAMING PLAN SOUTH HALF ROOF                      | HPY/11 SECOND FLOOR SE HPV. E/2                       | LOCATION PLAN, SHOWING QUADRANTS 240 FLOOR PLAN   |
| A /12 PLAN BELOW POOL DECK & DETAILS                 | s/                                            | 9 FOUNDATION DETAILS - ENTRANCE & RAMP. EAST HALF      | 5/30 FRAMING PLAN NORTH HALF ROOF                       | HPY 12 COLISEUM PLOOR & CEILING PLAN SOUTH HPV. E/3   | IST FLOOR PLAN, SOUTHWEST & NORTHWEST QUADRANT.   |
| A /13 ROOF PLANS & PETAILS                           | s/                                            | TO FOUNDATION, ETC, - SWIMMING POOL                    | S 31 DETAILS OF TRUSS NO. 1                             | HPV 13 COLISEUM FLOOR & CEILING PLAN NORTH H.P.V. E/4 | 15T FLOOR PLAN, SOUTHEAST & NORTHEAST QUADRANT    |
| A /14 ELEVATIONS                                     |                                               | TYPICAL FOOTINGS, DETAILS & SCHEDULE                   | S 32 DETAILS OF SWAY BRACE SB-1                         | HPV 14 ATTIC PLAN ABOVE COLISEUM SOUTH H.P.V E/S      | 2ND FLOOR PLAN, SOUTH WEST & NORTH WEST QUADRANT  |
| A 15 DETAIL SOUTH ELEVATION                          |                                               | 12 FRAMING DETAILS, SWIMMING POOL                      | S 33 DETAILS OF SWAY BRACE SB 3 & SMALL COL. BASES      | HOV IS ATTIC PLAN ABOVE COLISEUM NORTH H.P.V. E/6     | 2NP FLOOR PLAN, SOUTHEAST & NORTHEAST QUADRANT    |
| A /16 ELEVATION DETAILS                              |                                               | STRUCTURAL PLAN, SHALF 240 FLOOR & RAMPS.              |                                                         | HPV 16 DIAGRAM OF VENTILATION SYSTEM H.V. E/7         | LIGHTING FOR MAIN AUDITORIUM CEILING _ ATTIC PLAN |
| A / 17 DETAIL OF NORTH ELEV & TYPICAL WALL SECT /    |                                               | 14 STRUCTURAL PLAN, Nº HALF 2NP FLOOR                  |                                                         |                                                       | SCHEDULE OF LIGHTING FIXTURE TYPES                |
| A / 18 SECTION & DETAILS                             | s/                                            | 15 FLOOR & ROOF STRUCTURAL PLANS - SWIMMING POOL.      | 5/36 DETAILS OF ORGAN CHAMBER, ATTIC WALL & PENT HOUSE  |                                                       | MISCELLANEOUS DETAILS                             |
| A /19 MISC INTERIOR DETAILS                          | s/                                            | 6 STRUCTURAL PLAN . S. HALF IST FLOOR ROOF & RAMPS     | S /37 COLUMN SCHEDULE.                                  |                                                       |                                                   |
| A 20 WIRE MESH PARTITIONS & DETAILS                  |                                               | 17 STRUCTURAL PLAN - Nº HALF IST FLOOR ROOF            | 5/38 MOVABLE WALL SUPPORTS.                             |                                                       |                                                   |
|                                                      |                                               | 18 STRUCTURAL PLAN - SEALE SEATS & FRONT ENTRANCE ROOF |                                                         |                                                       |                                                   |