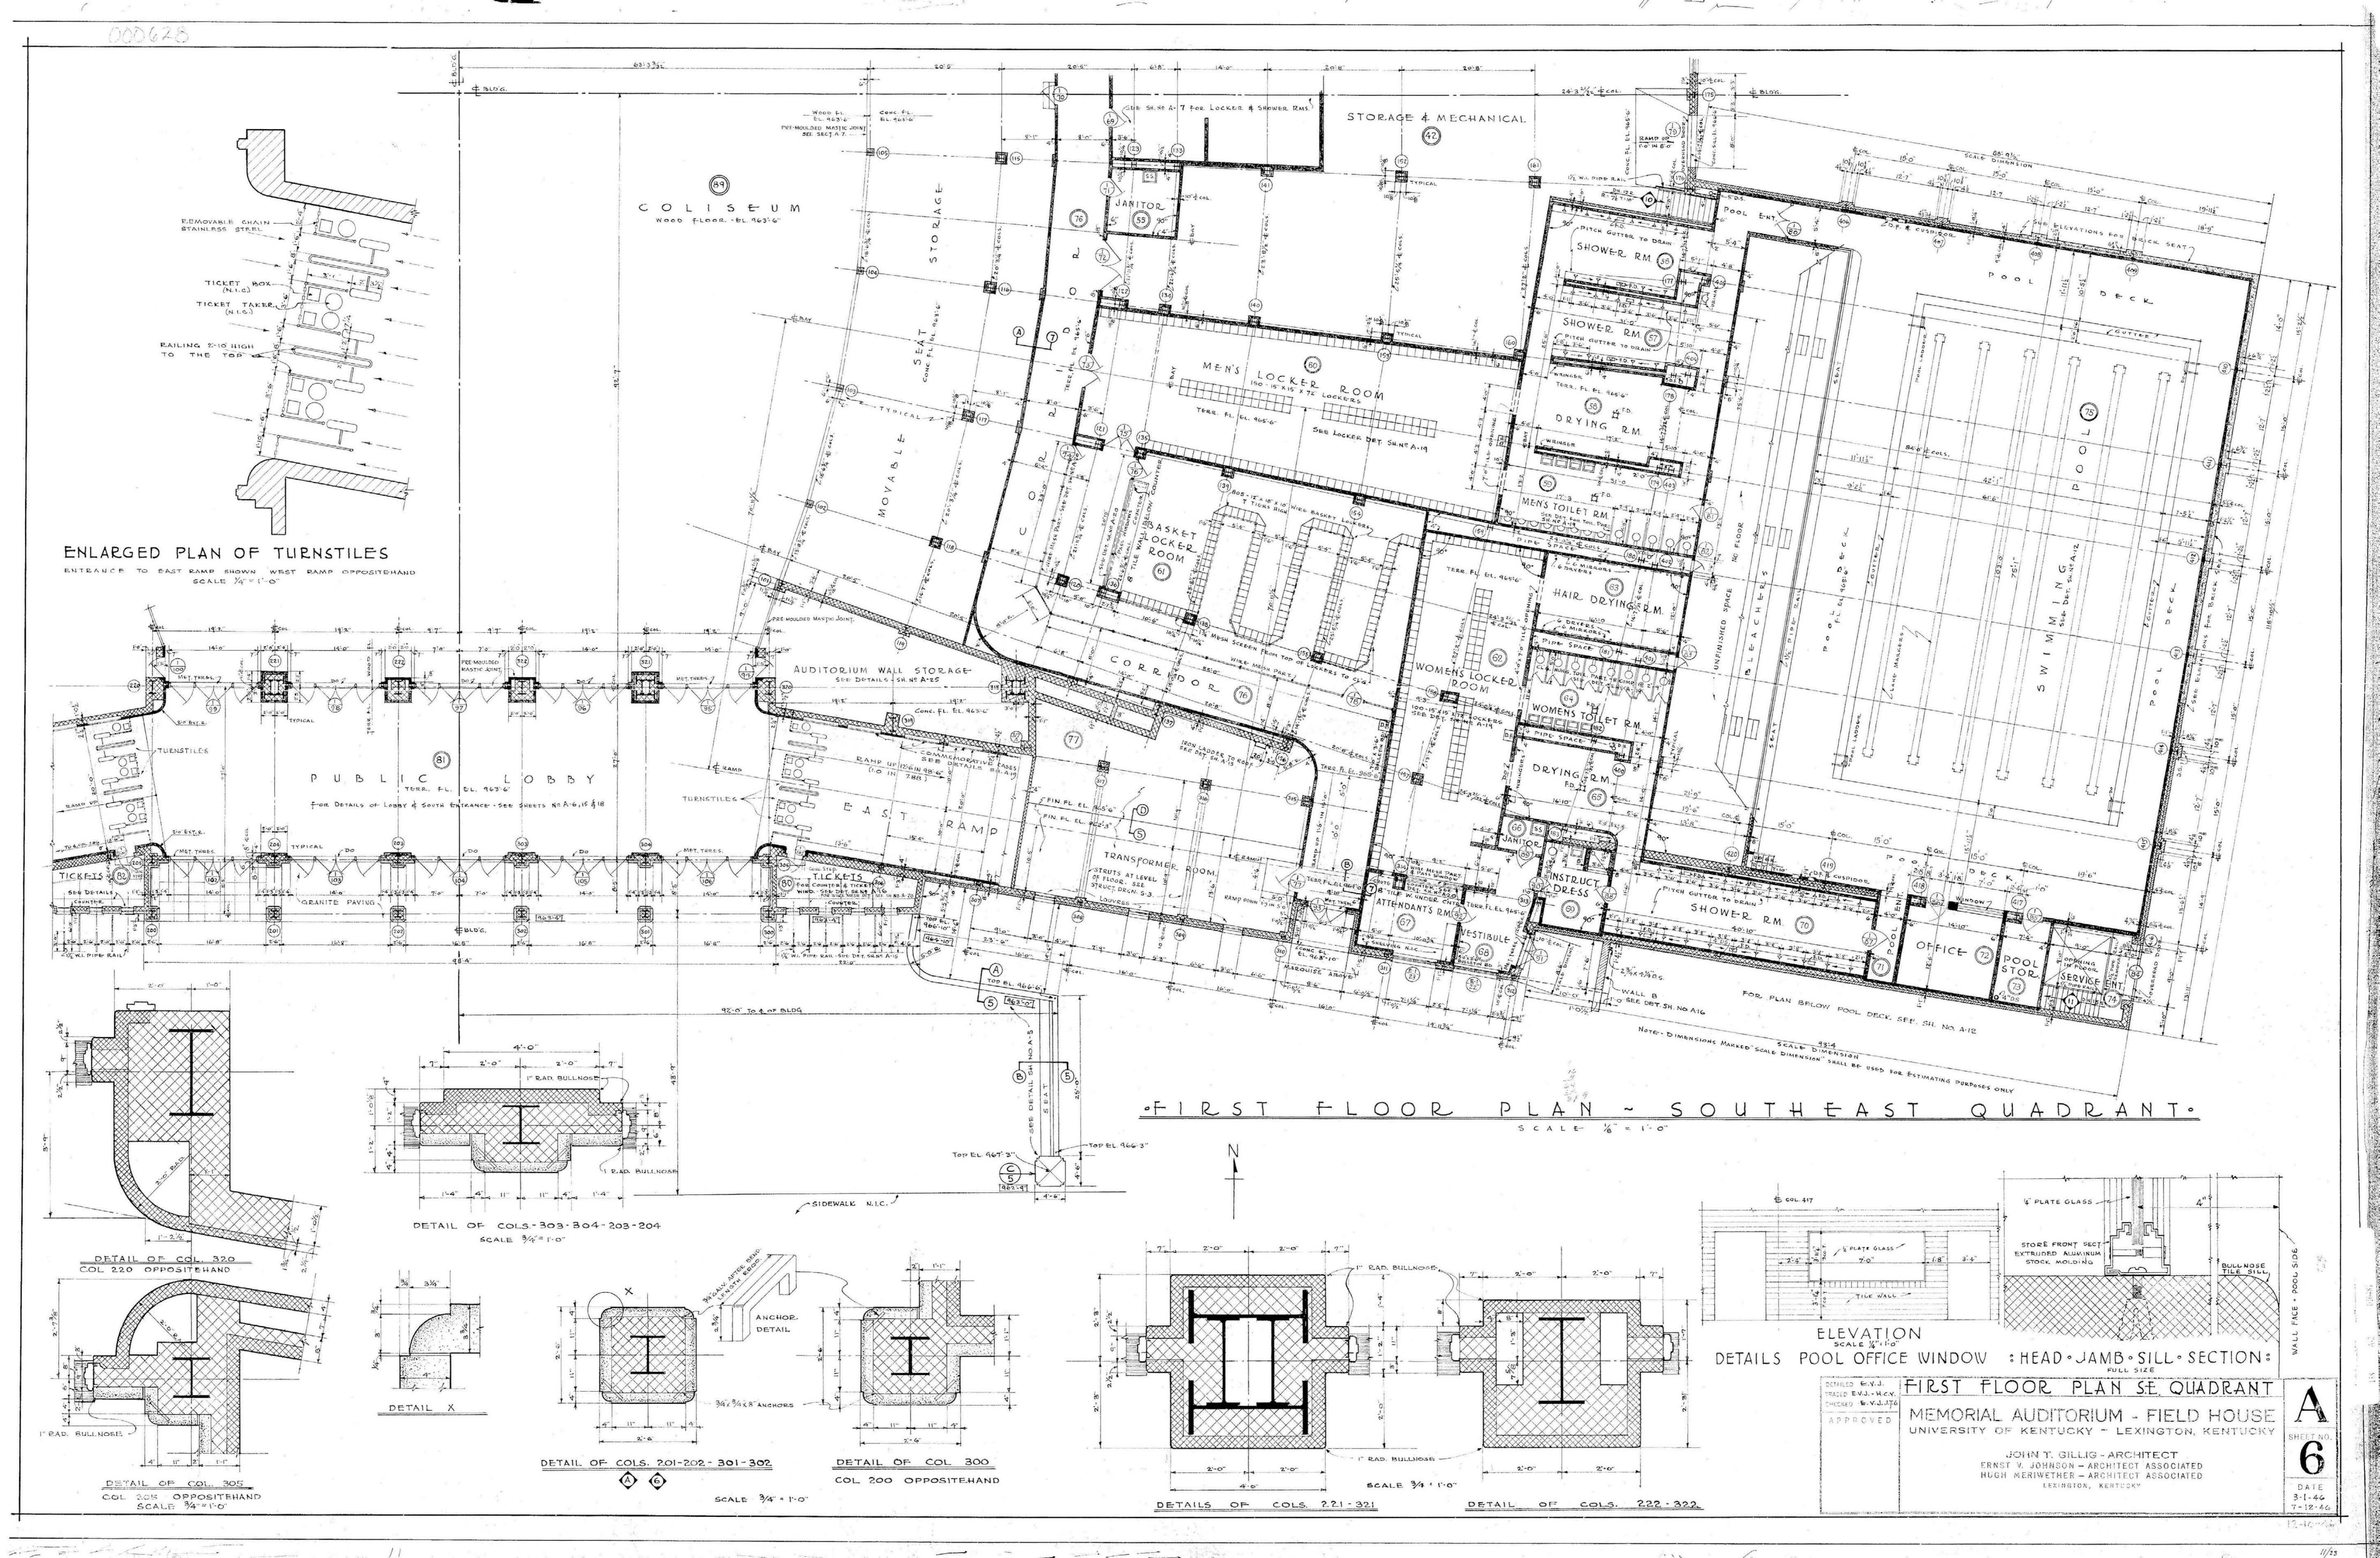

| 130H7                                                | SOCHED                                        | u L E O                                                | F D R A                                                 | W I N G S                                             |                                                   |
|------------------------------------------------------|-----------------------------------------------|--------------------------------------------------------|---------------------------------------------------------|-------------------------------------------------------|---------------------------------------------------|
| AARCHITE                                             | CTURALS                                       | S T R U C                                              | T U'R A L                                               | M E C H A                                             | N I C A L                                         |
| A/1 PLOT PLAN A/21                                   | DETAIL OF STAIRS NO. 1-2-3 4 4 S/             | DIMENSIONS                                             | S 19 STRUCTURAL PLAN N. HALF SEATS                      | HPV 1 PLOT PLAN                                       |                                                   |
| A/2 FIRST FLOOR PLAN 16" A/22                        | DETAIL OF STAIR NO. 5                         | FOUNDATION S.W. QUADRANT                               | S 120 SECTIONS THRU SEATS WEST SIDE                     | HPV 2 INDEX & SYMBOLS H.P.V                           |                                                   |
| A/3 SECOND FLOOR PLAN VIG. A/23                      | DETAILS OF STAIRS NO. 8 4 9                   | 2 FOUNDATION DETAILS - ENTRANCE & RAMP WEST HALF       | S /21 SECTIONS THRU SEATS Nº SIDE, CONCRETE SLAB SCHED. | HPV 3 FIRST FLOOR NW SW H.P                           |                                                   |
| A /4 COLISEUM FLOOR PLAN /16" A /24                  | DETAIL OF VOMITORIES & STAIRS NO. 687 S/      | 3 MISCL FOUNDATION & TICKET BOOTH MARQUISE             | S /22 SECTIONS THRU SEATS, EAST SIDE                    | HPV 4 FIRST FLOOR NE - COIL CONNECTIONS H.P           |                                                   |
| A / 5 FIRST FLOOR PLAN. N.W.S.W. QUADRANT 18" A / 25 | AUDITORIUM WALL DET & CEILING PLANS S         | GRADE BEAM SCHEDULE - PIER & FOUNDATION DETAILS        | S 23 MISCL SEAT DETAILS                                 | HPY 5 FIRST FLOOR SE H.P.                             |                                                   |
| A / 6 FIRST FLOOR PLAN S.E. QUADRANT 18" A / 26      | DOOR SCHEDULE AND DETAILS                     | FOUNDATION - N.W QUADRANT                              | S Z4 STRUCTURAL DETAILS - VOMITORIES.                   | HPY 6 SWIMMING POOL H.P.V                             |                                                   |
| A /7 IST. FL. N.E. QUAD. 2ND. FL. S.W. QUAD. 18 A/27 | RADIO CONTROL ROOM DETAILS & WINDOW DETAILS S | 5 FOUNDATION - N.E. QUADRANT & SWIMMING POOL           | S 25 STRUCTURAL PLAN & DETAILS, BALCONY                 | HPY 7 FIRST FLOOR SW. NW V                            |                                                   |
| A / 8 SECOND FLOOR N.W S.E. QUADRANT 18"             | DETAILS OF SEATING APPRANGEMENT S/            | 6 FOUNDATION - NORTH WALL DETAILS                      | S 26 TRUSSES STRESSES & SECTIONS                        | HPV 9 FIRST FLOOR SE VENTILATION                      |                                                   |
| A / 9 SECOND FLOOR PLAN S.E. QUADRANT 18"            | 5/                                            | FOUNDATION - COUNTERFORT WALL DETAILS.                 | S 27 FRAMING PLAN SOUTH HALF ATTIC.                     | HPY 9 FIRST FLOOR NE SECOND FLOOR SW. H.P.V "         | FLECTRICAL                                        |
| A 10 COLISEUM PLAN NORTHERN HALF 18"                 |                                               | 7 FOUNDATION - MISCL NORTH WALL DETAILS                | S 28 FRAMING PLAN NORTH HALF ATTIC                      | HPV 10 SECOND FLOOR NW. NE HPV E/1                    | LOCATION PLAN, SHOWING QUADRANTS IST FLOOR PLAN   |
| A / 11 COLISEUM PLAN SOUTHERN HALF 18"               | s/                                            | 8 FOUNDATION - S-E QUADRANT                            | S 290 FRAMING PLAN SOUTH HALF ROOF                      | HPY/11 SECOND FLOOR SE HPV. E/2                       | LOCATION PLAN, SHOWING QUADRANTS 240 FLOOR PLAN   |
| A /12 PLAN BELOW POOL DECK & DETAILS                 | s/                                            | 9 FOUNDATION DETAILS - ENTRANCE & RAMP. EAST HALF      | 5/30 FRAMING PLAN NORTH HALF ROOF                       | HPY 12 COLISEUM PLOOR & CEILING PLAN SOUTH HPV. E/3   | IST FLOOR PLAN, SOUTHWEST & NORTHWEST QUADRANT.   |
| A /13 ROOF PLANS & PETAILS                           | s/                                            | TO FOUNDATION, ETC, - SWIMMING POOL                    | S 31 DETAILS OF TRUSS NO. 1                             | HPV 13 COLISEUM FLOOR & CEILING PLAN NORTH H.P.V. E/4 | 15T FLOOR PLAN, SOUTHEAST & NORTHEAST QUADRANT    |
| A /14 ELEVATIONS                                     |                                               | TYPICAL FOOTINGS, DETAILS & SCHEDULE                   | S 32 DETAILS OF SWAY BRACE SB-1                         | HPV 14 ATTIC PLAN ABOVE COLISEUM SOUTH H.P.V E/S      | 2ND FLOOR PLAN, SOUTH WEST & NORTH WEST QUADRANT  |
| A 15 DETAIL SOUTH ELEVATION                          |                                               | 12 FRAMING DETAILS, SWIMMING POOL                      | S 33 DETAILS OF SWAY BRACE SB 3 & SMALL COL. BASES      | HOV IS ATTIC PLAN ABOVE COLISEUM NORTH H.P.V. E/6     | 2NP FLOOR PLAN, SOUTHEAST & NORTHEAST QUADRANT    |
| A /16 ELEVATION DETAILS                              |                                               | STRUCTURAL PLAN, SHALF 240 FLOOR & RAMPS.              |                                                         | HPV 16 DIAGRAM OF VENTILATION SYSTEM H.V. E/7         | LIGHTING FOR MAIN AUDITORIUM CEILING _ ATTIC PLAN |
| A / 17 DETAIL OF NORTH ELEV & TYPICAL WALL SECT /    |                                               | 14 STRUCTURAL PLAN, Nº HALF 2NP FLOOR                  |                                                         |                                                       | SCHEDULE OF LIGHTING FIXTURE TYPES                |
| A / 18 SECTION & DETAILS                             | s/                                            | 15 FLOOR & ROOF STRUCTURAL PLANS - SWIMMING POOL.      | 5/36 DETAILS OF ORGAN CHAMBER, ATTIC WALL & PENT HOUSE  |                                                       | MISCELLANEOUS DETAILS                             |
| A /19 MISC INTERIOR DETAILS                          | s/                                            | 6 STRUCTURAL PLAN . S. HALF IST FLOOR ROOF & RAMPS     | S /37 COLUMN SCHEDULE.                                  |                                                       |                                                   |
| A 20 WIRE MESH PARTITIONS & DETAILS                  |                                               | 17 STRUCTURAL PLAN - Nº HALF IST FLOOR ROOF            | 5/38 MOVABLE WALL SUPPORTS.                             |                                                       |                                                   |
|                                                      |                                               | 18 STRUCTURAL PLAN - SEALE SEATS & FRONT ENTRANCE ROOF |                                                         |                                                       |                                                   |