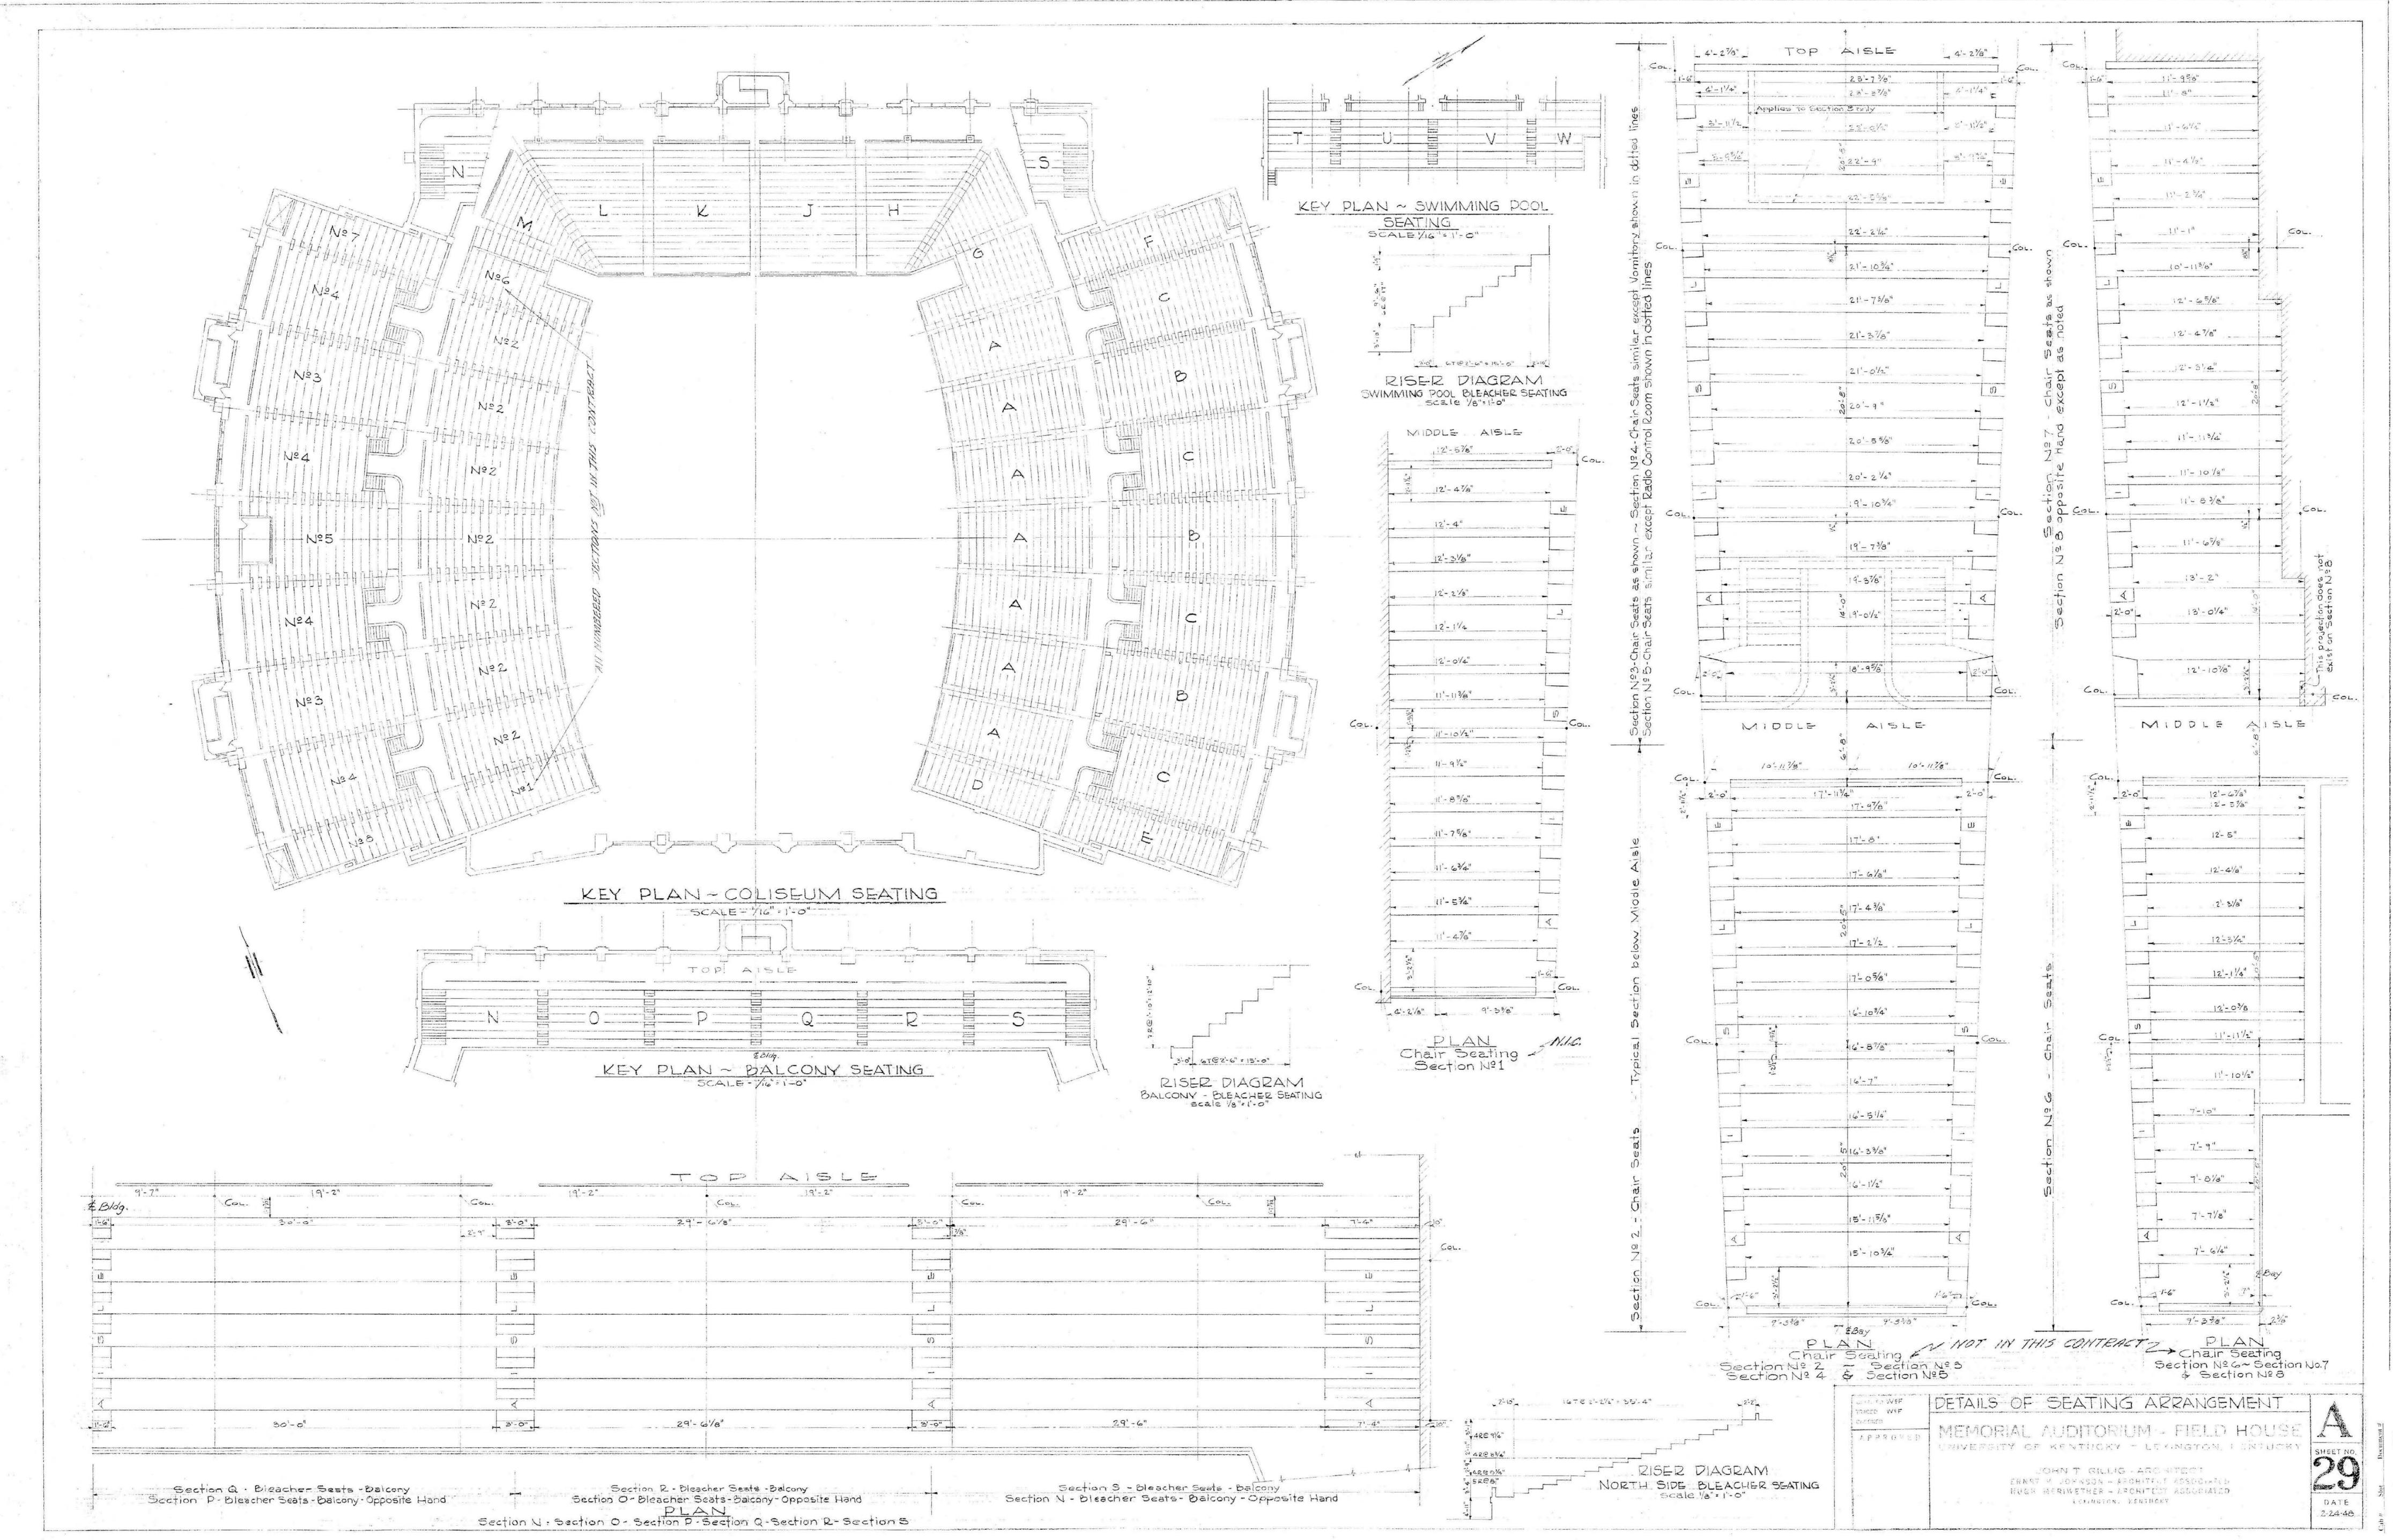

| 130H7                                                | SOCHED                                        | u L E O                                                | F D R A                                                 | W I N G S                                             |                                                   |
|------------------------------------------------------|-----------------------------------------------|--------------------------------------------------------|---------------------------------------------------------|-------------------------------------------------------|---------------------------------------------------|
| AARCHITE                                             | CTURALS                                       | S T R U C                                              | T U'R A L                                               | M E C H A                                             | N I C A L                                         |
| A/1 PLOT PLAN A/21                                   | DETAIL OF STAIRS NO. 1-2-3 4 4 S/             | DIMENSIONS                                             | S 19 STRUCTURAL PLAN N. HALF SEATS                      | HPV 1 PLOT PLAN                                       |                                                   |
| A/2 FIRST FLOOR PLAN 16" A/22                        | DETAIL OF STAIR NO. 5                         | FOUNDATION S.W. QUADRANT                               | S 120 SECTIONS THRU SEATS WEST SIDE                     | HPV 2 INDEX & SYMBOLS H.P.V                           |                                                   |
| A/3 SECOND FLOOR PLAN VIG. A/23                      | DETAILS OF STAIRS NO. 8 4 9                   | 2 FOUNDATION DETAILS - ENTRANCE & RAMP WEST HALF       | S /21 SECTIONS THRU SEATS Nº SIDE, CONCRETE SLAB SCHED. | HPV 3 FIRST FLOOR NW SW H.P                           |                                                   |
| A /4 COLISEUM FLOOR PLAN /16" A /24                  | DETAIL OF VOMITORIES & STAIRS NO. 687 S/      | 3 MISCL FOUNDATION & TICKET BOOTH MARQUISE             | S /22 SECTIONS THRU SEATS, EAST SIDE                    | HPV 4 FIRST FLOOR NE - COIL CONNECTIONS H.P           |                                                   |
| A / 5 FIRST FLOOR PLAN. N.W.S.W. QUADRANT 18" A / 25 | AUDITORIUM WALL DET & CEILING PLANS S         | GRADE BEAM SCHEDULE - PIER & FOUNDATION DETAILS        | S 23 MISCL SEAT DETAILS                                 | HPY 5 FIRST FLOOR SE H.P.                             |                                                   |
| A / 6 FIRST FLOOR PLAN S.E. QUADRANT 18" A / 26      | DOOR SCHEDULE AND DETAILS                     | FOUNDATION - N.W QUADRANT                              | S Z4 STRUCTURAL DETAILS - VOMITORIES.                   | HPY 6 SWIMMING POOL H.P.V                             |                                                   |
| A /7 IST. FL. N.E. QUAD. 2ND. FL. S.W. QUAD. 18 A/27 | RADIO CONTROL ROOM DETAILS & WINDOW DETAILS S | 5 FOUNDATION - N.E. QUADRANT & SWIMMING POOL           | S 25 STRUCTURAL PLAN & DETAILS, BALCONY                 | HPY 7 FIRST FLOOR SW. NW V                            |                                                   |
| A / 8 SECOND FLOOR N.W S.E. QUADRANT 18"             | DETAILS OF SEATING APPRANGEMENT S/            | 6 FOUNDATION - NORTH WALL DETAILS                      | S 26 TRUSSES STRESSES & SECTIONS                        | HPV 9 FIRST FLOOR SE VENTILATION                      |                                                   |
| A / 9 SECOND FLOOR PLAN S.E. QUADRANT 18"            | 5/                                            | FOUNDATION - COUNTERFORT WALL DETAILS.                 | S 27 FRAMING PLAN SOUTH HALF ATTIC.                     | HPY 9 FIRST FLOOR NE SECOND FLOOR SW. H.P.V "         | FLECTRICAL                                        |
| A 10 COLISEUM PLAN NORTHERN HALF 18"                 |                                               | 7 FOUNDATION - MISCL NORTH WALL DETAILS                | S 28 FRAMING PLAN NORTH HALF ATTIC                      | HPV 10 SECOND FLOOR NW. NE HPV E/1                    | LOCATION PLAN, SHOWING QUADRANTS IST FLOOR PLAN   |
| A / 11 COLISEUM PLAN SOUTHERN HALF 18"               | s/                                            | 8 FOUNDATION - S-E QUADRANT                            | S 290 FRAMING PLAN SOUTH HALF ROOF                      | HPY/11 SECOND FLOOR SE HPV. E/2                       | LOCATION PLAN, SHOWING QUADRANTS 240 FLOOR PLAN   |
| A /12 PLAN BELOW POOL DECK & DETAILS                 | s/                                            | 9 FOUNDATION DETAILS - ENTRANCE & RAMP. EAST HALF      | 5/30 FRAMING PLAN NORTH HALF ROOF                       | HPY 12 COLISEUM PLOOR & CEILING PLAN SOUTH HPV. E/3   | IST FLOOR PLAN, SOUTHWEST & NORTHWEST QUADRANT.   |
| A /13 ROOF PLANS & PETAILS                           | s/                                            | TO FOUNDATION, ETC, - SWIMMING POOL                    | S 31 DETAILS OF TRUSS NO. 1                             | HPV 13 COLISEUM FLOOR & CEILING PLAN NORTH H.P.V. E/4 | 15T FLOOR PLAN, SOUTHEAST & NORTHEAST QUADRANT    |
| A /14 ELEVATIONS                                     |                                               | TYPICAL FOOTINGS, DETAILS & SCHEDULE                   | S 32 DETAILS OF SWAY BRACE SB-1                         | HPV 14 ATTIC PLAN ABOVE COLISEUM SOUTH H.P.V E/S      | 2ND FLOOR PLAN, SOUTH WEST & NORTH WEST QUADRANT  |
| A 15 DETAIL SOUTH ELEVATION                          |                                               | 12 FRAMING DETAILS, SWIMMING POOL                      | S 33 DETAILS OF SWAY BRACE SB 3 & SMALL COL. BASES      | HOV IS ATTIC PLAN ABOVE COLISEUM NORTH H.P.V. E/6     | 2NP FLOOR PLAN, SOUTHEAST & NORTHEAST QUADRANT    |
| A /16 ELEVATION DETAILS                              |                                               | STRUCTURAL PLAN, SHALF 240 FLOOR & RAMPS.              |                                                         | HPV 16 DIAGRAM OF VENTILATION SYSTEM H.V. E/7         | LIGHTING FOR MAIN AUDITORIUM CEILING _ ATTIC PLAN |
| A / 17 DETAIL OF NORTH ELEV & TYPICAL WALL SECT /    |                                               | 14 STRUCTURAL PLAN, Nº HALF 2NP FLOOR                  |                                                         |                                                       | SCHEDULE OF LIGHTING FIXTURE TYPES                |
| A / 18 SECTION & DETAILS                             | s/                                            | 15 FLOOR & ROOF STRUCTURAL PLANS - SWIMMING POOL.      | 5/36 DETAILS OF ORGAN CHAMBER, ATTIC WALL & PENT HOUSE  |                                                       | MISCELLANEOUS DETAILS                             |
| A /19 MISC INTERIOR DETAILS                          | s/                                            | 6 STRUCTURAL PLAN . S. HALF IST FLOOR ROOF & RAMPS     | S /37 COLUMN SCHEDULE.                                  |                                                       |                                                   |
| A 20 WIRE MESH PARTITIONS & DETAILS                  |                                               | 17 STRUCTURAL PLAN - Nº HALF IST FLOOR ROOF            | 5/38 MOVABLE WALL SUPPORTS.                             |                                                       |                                                   |
|                                                      |                                               | 18 STRUCTURAL PLAN - SEALE SEATS & FRONT ENTRANCE ROOF |                                                         |                                                       |                                                   |