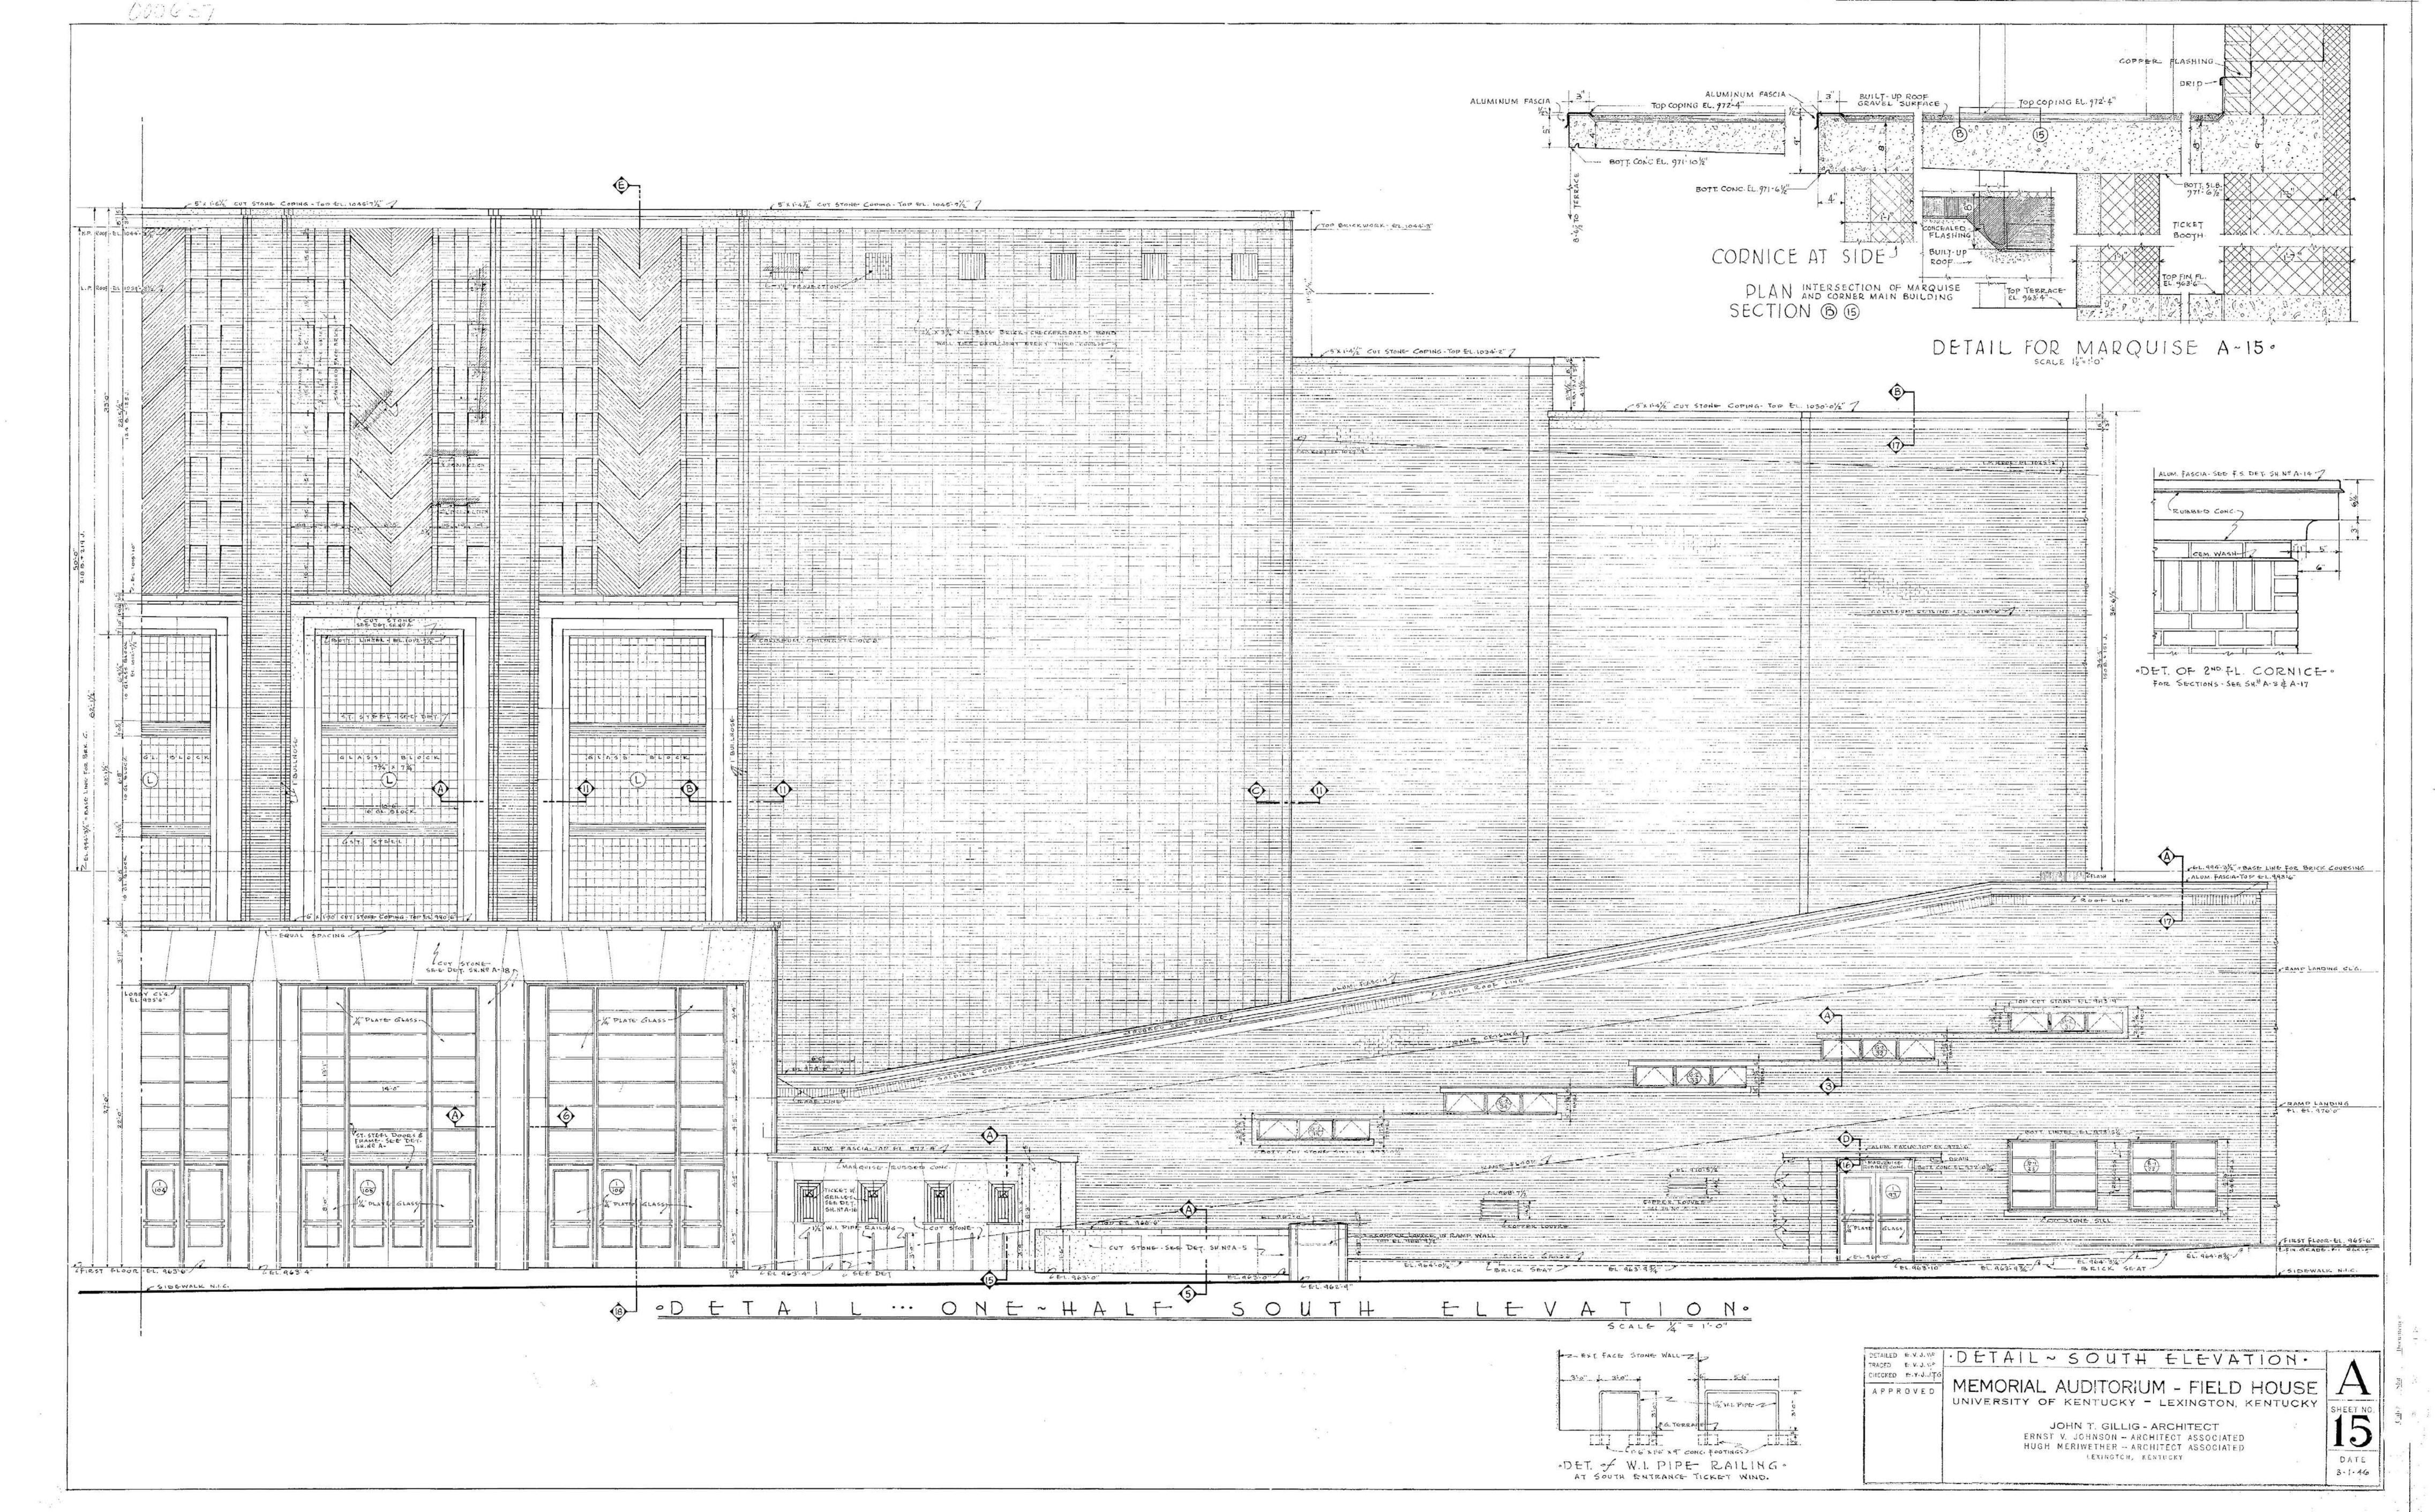

|                                                   |
| A 20 WIRE MESH PARTITIONS & DETAILS                  |                                               | 17 STRUCTURAL PLAN - Nº HALF IST FLOOR ROOF            | 5/38 MOVABLE WALL SUPPORTS.                             |                                                       |                                                   |
|                                                      |                                               | 18 STRUCTURAL PLAN - SEALE SEATS & FRONT ENTRANCE ROOF |                                                         |                                                       |                                                   |







0 0 0

COOKE ZLE

The West of the State of the St