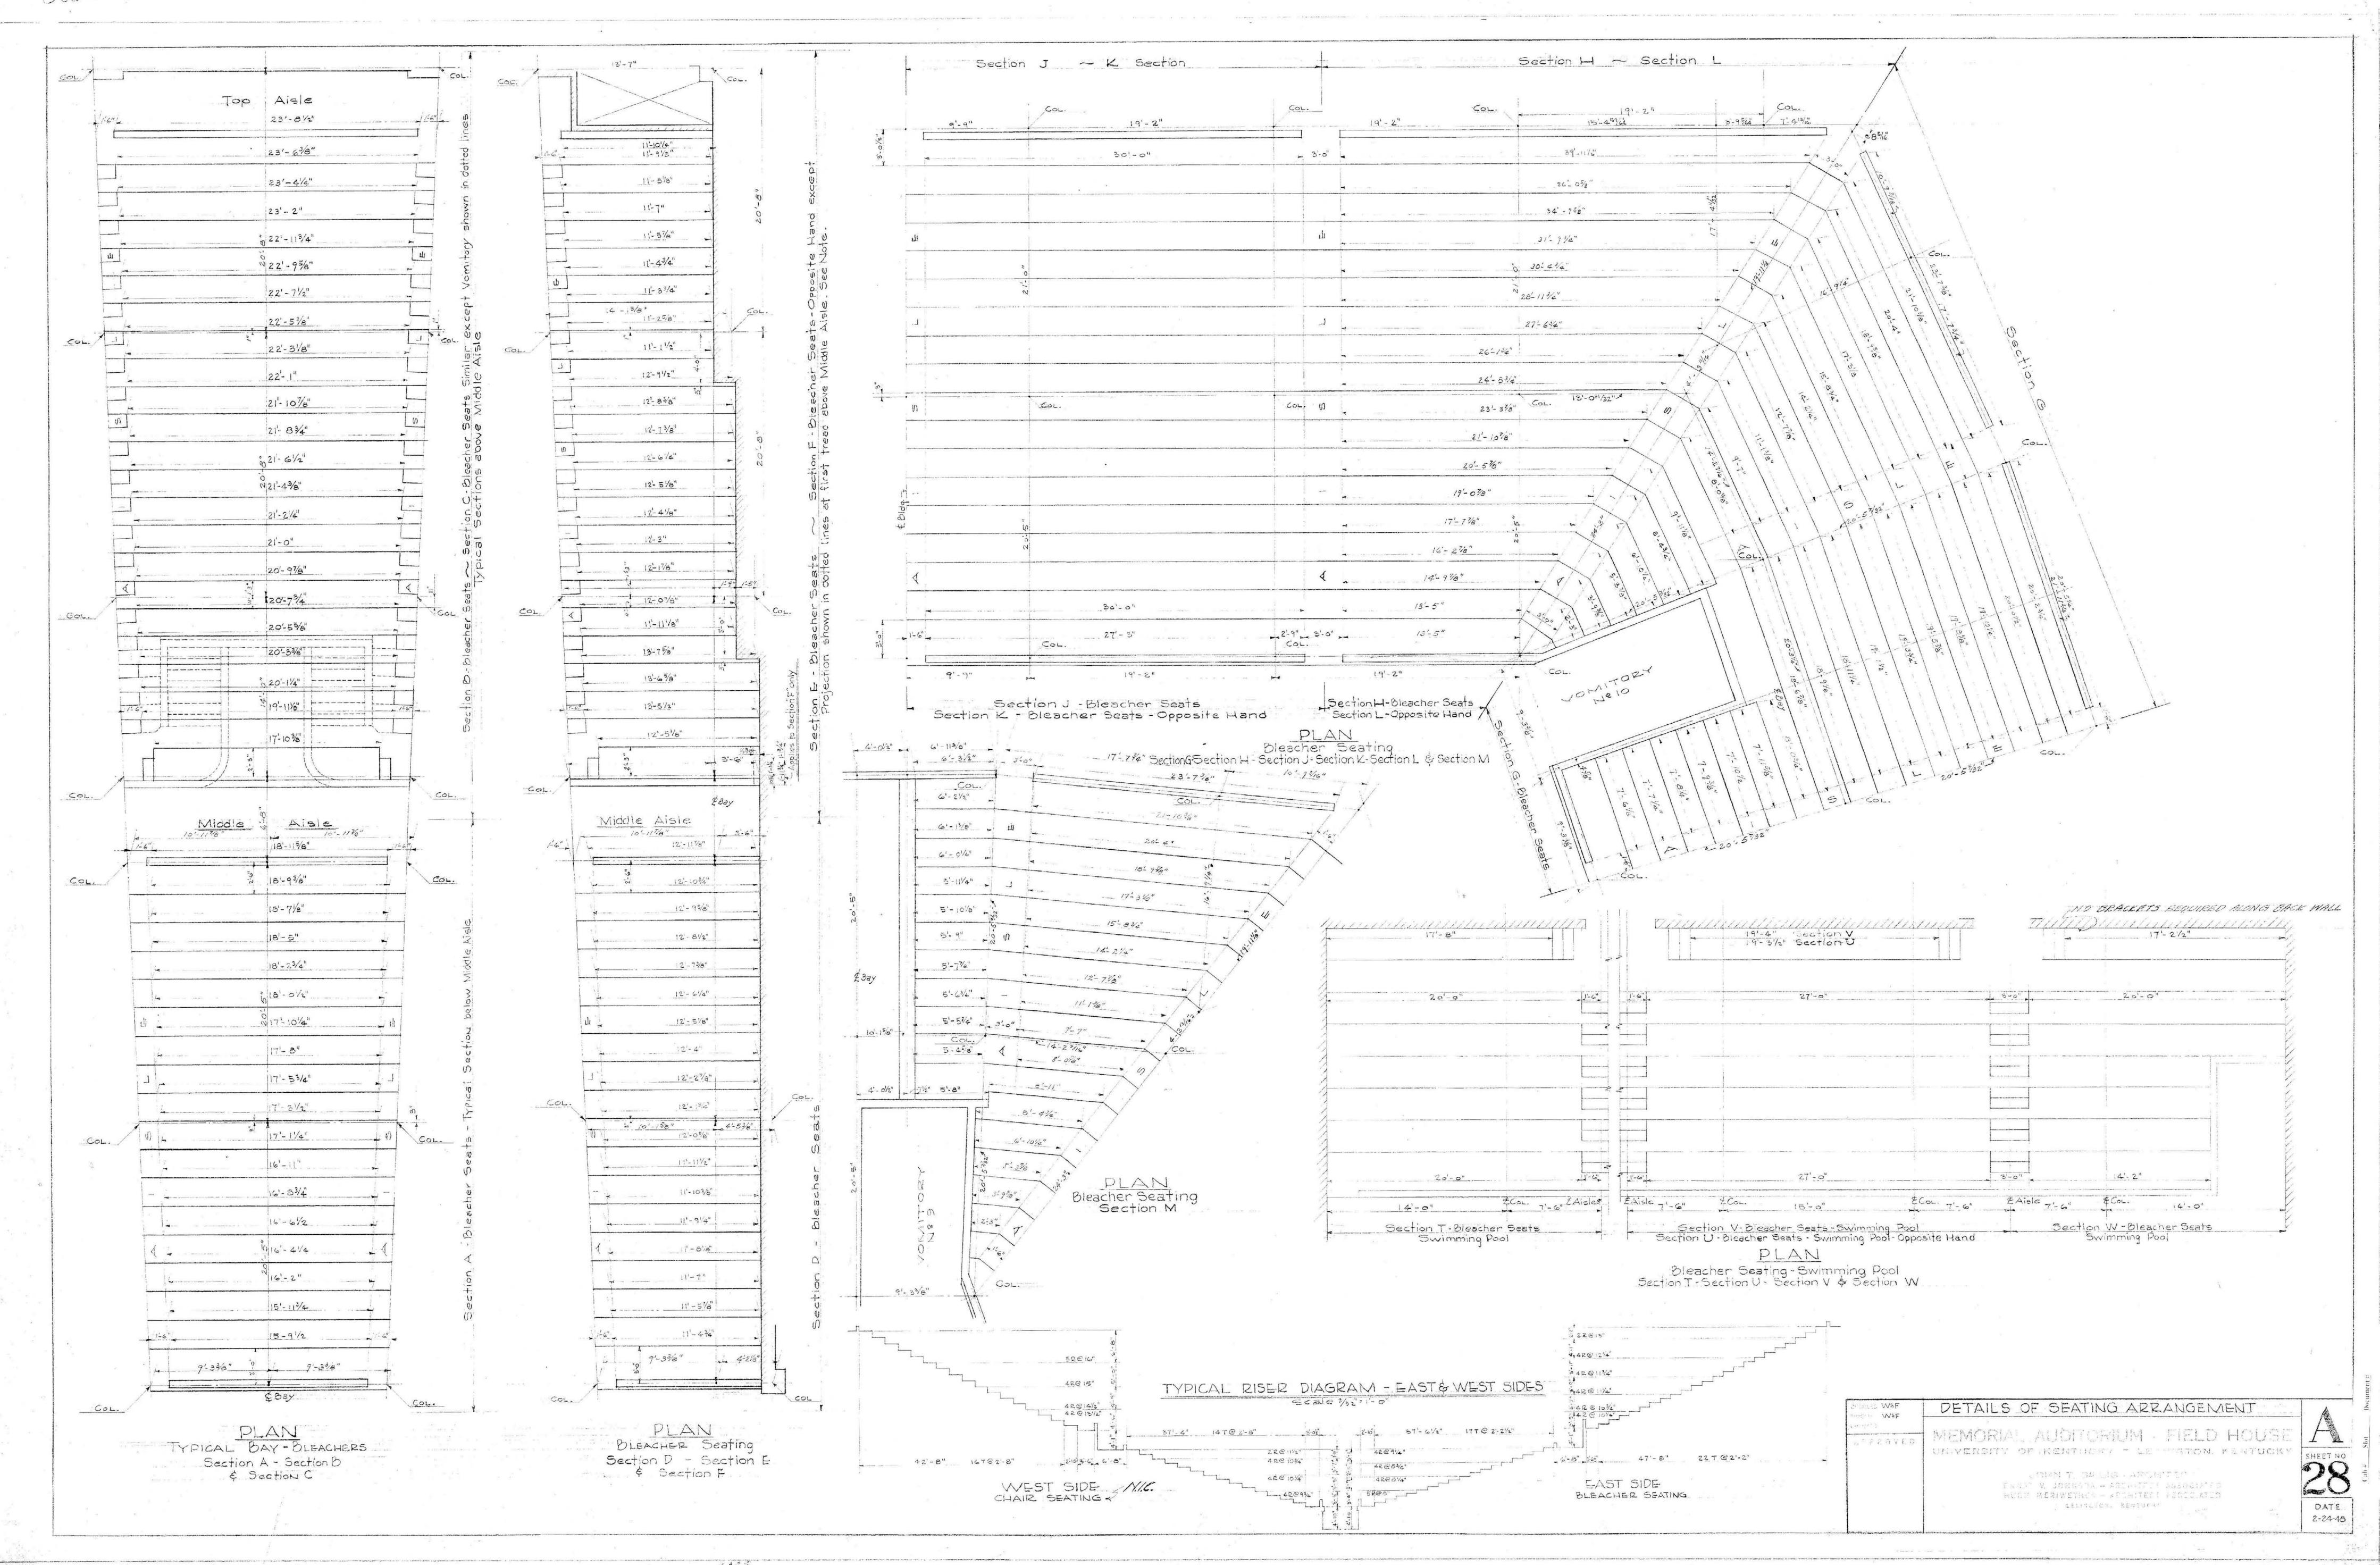

| 130H7                                                | SOCHED                                        | u L E O                                                | F D R A                                                 | W I N G S                                             |                                                   |
|------------------------------------------------------|-----------------------------------------------|--------------------------------------------------------|---------------------------------------------------------|-------------------------------------------------------|---------------------------------------------------|
| AARCHITE                                             | CTURALS                                       | S T R U C                                              | T U'R A L                                               | M E C H A                                             | N I C A L                                         |
| A/1 PLOT PLAN A/21                                   | DETAIL OF STAIRS NO. 1-2-3 4 4 S/             | DIMENSIONS                                             | S 19 STRUCTURAL PLAN N. HALF SEATS                      | HPV 1 PLOT PLAN                                       |                                                   |
| A/2 FIRST FLOOR PLAN 16" A/22                        | DETAIL OF STAIR NO. 5                         | FOUNDATION S.W. QUADRANT                               | S 120 SECTIONS THRU SEATS WEST SIDE                     | HPV 2 INDEX & SYMBOLS H.P.V                           |                                                   |
| A/3 SECOND FLOOR PLAN VIG. A/23                      | DETAILS OF STAIRS NO. 8 4 9                   | 2 FOUNDATION DETAILS - ENTRANCE & RAMP WEST HALF       | S /21 SECTIONS THRU SEATS Nº SIDE, CONCRETE SLAB SCHED. | HPV 3 FIRST FLOOR NW SW H.P                           |                                                   |
| A /4 COLISEUM FLOOR PLAN /16" A /24                  | DETAIL OF VOMITORIES & STAIRS NO. 687 S/      | 3 MISCL FOUNDATION & TICKET BOOTH MARQUISE             | S /22 SECTIONS THRU SEATS, EAST SIDE                    | HPV 4 FIRST FLOOR NE - COIL CONNECTIONS H.P           |                                                   |
| A / 5 FIRST FLOOR PLAN. N.W.S.W. QUADRANT 18" A / 25 | AUDITORIUM WALL DET & CEILING PLANS S         | GRADE BEAM SCHEDULE - PIER & FOUNDATION DETAILS        | S 23 MISCL SEAT DETAILS                                 | HPY 5 FIRST FLOOR SE H.P.                             |                                                   |
| A / 6 FIRST FLOOR PLAN S.E. QUADRANT 18" A / 26      | DOOR SCHEDULE AND DETAILS                     | FOUNDATION - N.W QUADRANT                              | S Z4 STRUCTURAL DETAILS - VOMITORIES.                   | HPY 6 SWIMMING POOL H.P.V                             |                                                   |
| A /7 IST. FL. N.E. QUAD. 2ND. FL. S.W. QUAD. 18 A/27 | RADIO CONTROL ROOM DETAILS & WINDOW DETAILS S | 5 FOUNDATION - N.E. QUADRANT & SWIMMING POOL           | S 25 STRUCTURAL PLAN & DETAILS, BALCONY                 | HPY 7 FIRST FLOOR SW. NW V                            |                                                   |
| A / 8 SECOND FLOOR N.W S.E. QUADRANT 18"             | DETAILS OF SEATING APPRANGEMENT S/            | 6 FOUNDATION - NORTH WALL DETAILS                      | S 26 TRUSSES STRESSES & SECTIONS                        | HPV 9 FIRST FLOOR SE VENTILATION                      |                                                   |
| A / 9 SECOND FLOOR PLAN S.E. QUADRANT 18"            | 5/                                            | FOUNDATION - COUNTERFORT WALL DETAILS.                 | S 27 FRAMING PLAN SOUTH HALF ATTIC.                     | HPY 9 FIRST FLOOR NE SECOND FLOOR SW. H.P.V "         | FLECTRICAL                                        |
| A 10 COLISEUM PLAN NORTHERN HALF 18"                 |                                               | 7 FOUNDATION - MISCL NORTH WALL DETAILS                | S 28 FRAMING PLAN NORTH HALF ATTIC                      | HPV 10 SECOND FLOOR NW. NE HPV E/1                    | LOCATION PLAN, SHOWING QUADRANTS IST FLOOR PLAN   |
| A / 11 COLISEUM PLAN SOUTHERN HALF 18"               | s/                                            | 8 FOUNDATION - S-E QUADRANT                            | S 290 FRAMING PLAN SOUTH HALF ROOF                      | HPY/11 SECOND FLOOR SE HPV. E/2                       | LOCATION PLAN, SHOWING QUADRANTS 240 FLOOR PLAN   |
| A /12 PLAN BELOW POOL DECK & DETAILS                 | s/                                            | 9 FOUNDATION DETAILS - ENTRANCE & RAMP. EAST HALF      | 5/30 FRAMING PLAN NORTH HALF ROOF                       | HPY 12 COLISEUM PLOOR & CEILING PLAN SOUTH HPV. E/3   | IST FLOOR PLAN, SOUTHWEST & NORTHWEST QUADRANT.   |
| A /13 ROOF PLANS & PETAILS                           | s/                                            | TO FOUNDATION, ETC, - SWIMMING POOL                    | S 31 DETAILS OF TRUSS NO. 1                             | HPV 13 COLISEUM FLOOR & CEILING PLAN NORTH H.P.V. E/4 | 15T FLOOR PLAN, SOUTHEAST & NORTHEAST QUADRANT    |
| A /14 ELEVATIONS                                     |                                               | TYPICAL FOOTINGS, DETAILS & SCHEDULE                   | S 32 DETAILS OF SWAY BRACE SB-1                         | HPV 14 ATTIC PLAN ABOVE COLISEUM SOUTH H.P.V E/S      | 2ND FLOOR PLAN, SOUTH WEST & NORTH WEST QUADRANT  |
| A 15 DETAIL SOUTH ELEVATION                          |                                               | 12 FRAMING DETAILS, SWIMMING POOL                      | S 33 DETAILS OF SWAY BRACE SB 3 & SMALL COL. BASES      | HOV IS ATTIC PLAN ABOVE COLISEUM NORTH H.P.V. E/6     | 2NP FLOOR PLAN, SOUTHEAST & NORTHEAST QUADRANT    |
| A /16 ELEVATION DETAILS                              |                                               | STRUCTURAL PLAN, SHALF 240 FLOOR & RAMPS.              |                                                         | HPV 16 DIAGRAM OF VENTILATION SYSTEM H.V. E/7         | LIGHTING FOR MAIN AUDITORIUM CEILING _ ATTIC PLAN |
| A / 17 DETAIL OF NORTH ELEV & TYPICAL WALL SECT /    |                                               | 14 STRUCTURAL PLAN, Nº HALF 2NP FLOOR                  |                                                         |                                                       | SCHEDULE OF LIGHTING FIXTURE TYPES                |
| A / 18 SECTION & DETAILS                             | s/                                            | 15 FLOOR & ROOF STRUCTURAL PLANS - SWIMMING POOL.      | 5/36 DETAILS OF ORGAN CHAMBER, ATTIC WALL & PENT HOUSE  |                                                       | MISCELLANEOUS DETAILS                             |
| A /19 MISC INTERIOR DETAILS                          | s/                                            | 6 STRUCTURAL PLAN . S. HALF IST FLOOR ROOF & RAMPS     | S /37 COLUMN SCHEDULE.                                  |                                                       |                                                   |
| A 20 WIRE MESH PARTITIONS & DETAILS                  |                                               | 17 STRUCTURAL PLAN - Nº HALF IST FLOOR ROOF            | 5/38 MOVABLE WALL SUPPORTS.                             |                                                       |                                                   |
|                                                      |                                               | 18 STRUCTURAL PLAN - SEALE SEATS & FRONT ENTRANCE ROOF |                                                         |                                                       |                                                   |