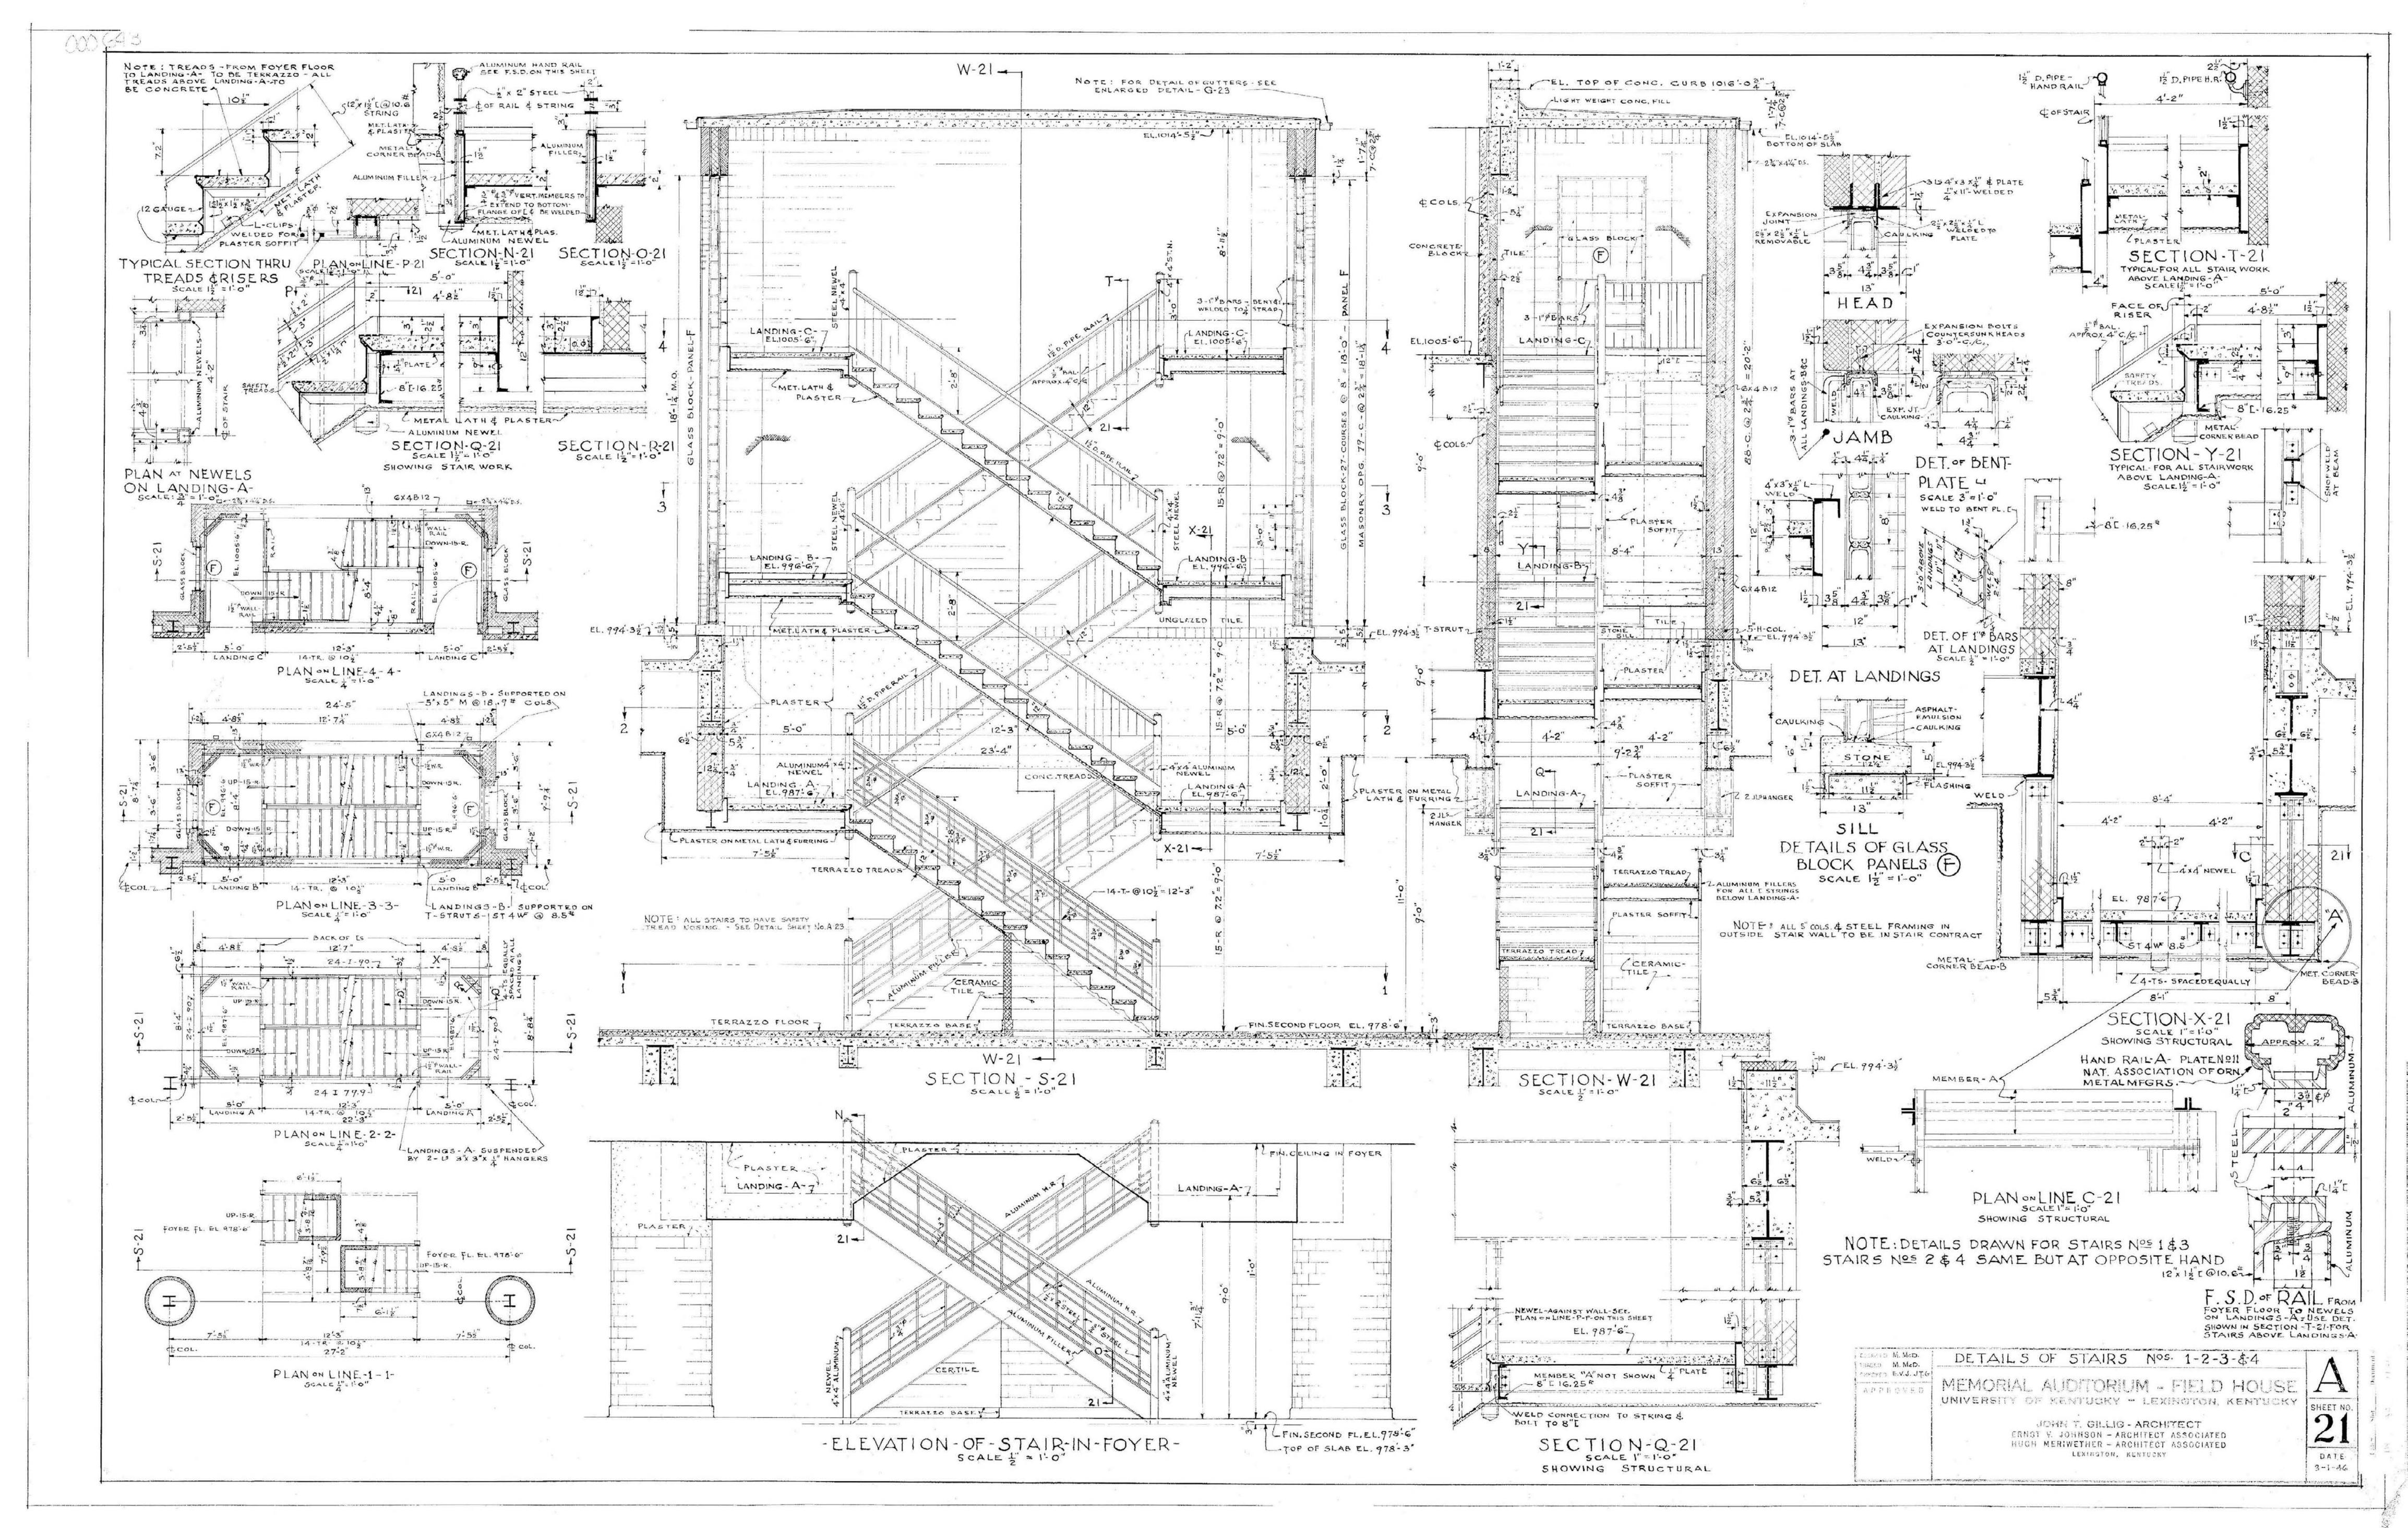

| 130H7                                                | SOCHED                                        | u L E O                                                | F D R A                                                 | W I N G S                                             |                                                   |
|------------------------------------------------------|-----------------------------------------------|--------------------------------------------------------|---------------------------------------------------------|-------------------------------------------------------|---------------------------------------------------|
| AARCHITE                                             | CTURALS                                       | S T R U C                                              | T U'R A L                                               | M E C H A                                             | N I C A L                                         |
| A/1 PLOT PLAN A/21                                   | DETAIL OF STAIRS NO. 1-2-3 4 4 S/             | DIMENSIONS                                             | S 19 STRUCTURAL PLAN N. HALF SEATS                      | HPV 1 PLOT PLAN                                       |                                                   |
| A/2 FIRST FLOOR PLAN 16" A/22                        | DETAIL OF STAIR NO. 5                         | FOUNDATION S.W. QUADRANT                               | S 120 SECTIONS THRU SEATS WEST SIDE                     | HPV 2 INDEX & SYMBOLS H.P.V                           |                                                   |
| A/3 SECOND FLOOR PLAN VIG. A/23                      | DETAILS OF STAIRS NO. 8 4 9                   | 2 FOUNDATION DETAILS - ENTRANCE & RAMP WEST HALF       | S /21 SECTIONS THRU SEATS Nº SIDE, CONCRETE SLAB SCHED. | HPV 3 FIRST FLOOR NW SW H.P                           |                                                   |
| A /4 COLISEUM FLOOR PLAN /16" A /24                  | DETAIL OF VOMITORIES & STAIRS NO. 687 S/      | 3 MISCL FOUNDATION & TICKET BOOTH MARQUISE             | S /22 SECTIONS THRU SEATS, EAST SIDE                    | HPV 4 FIRST FLOOR NE - COIL CONNECTIONS H.P           |                                                   |
| A / 5 FIRST FLOOR PLAN. N.W.S.W. QUADRANT 18" A / 25 | AUDITORIUM WALL DET & CEILING PLANS S         | GRADE BEAM SCHEDULE - PIER & FOUNDATION DETAILS        | S 23 MISCL SEAT DETAILS                                 | HPY 5 FIRST FLOOR SE H.P.                             |                                                   |
| A / 6 FIRST FLOOR PLAN S.E. QUADRANT 18" A / 26      | DOOR SCHEDULE AND DETAILS                     | FOUNDATION - N.W QUADRANT                              | S Z4 STRUCTURAL DETAILS - VOMITORIES.                   | HPY 6 SWIMMING POOL H.P.V                             |                                                   |
| A /7 IST. FL. N.E. QUAD. 2ND. FL. S.W. QUAD. 18 A/27 | RADIO CONTROL ROOM DETAILS & WINDOW DETAILS S | 5 FOUNDATION - N.E. QUADRANT & SWIMMING POOL           | S 25 STRUCTURAL PLAN & DETAILS, BALCONY                 | HPY 7 FIRST FLOOR SW. NW V                            |                                                   |
| A / 8 SECOND FLOOR N.W S.E. QUADRANT 18"             | DETAILS OF SEATING APPRANGEMENT S/            | 6 FOUNDATION - NORTH WALL DETAILS                      | S 26 TRUSSES STRESSES & SECTIONS                        | HPV 9 FIRST FLOOR SE VENTILATION                      |                                                   |
| A / 9 SECOND FLOOR PLAN S.E. QUADRANT 18"            | 5/                                            | FOUNDATION - COUNTERFORT WALL DETAILS.                 | S 27 FRAMING PLAN SOUTH HALF ATTIC.                     | HPY 9 FIRST FLOOR NE SECOND FLOOR SW. H.P.V "         | FLECTRICAL                                        |
| A 10 COLISEUM PLAN NORTHERN HALF 18"                 |                                               | 7 FOUNDATION - MISCL NORTH WALL DETAILS                | S 28 FRAMING PLAN NORTH HALF ATTIC                      | HPV 10 SECOND FLOOR NW. NE HPV E/1                    | LOCATION PLAN, SHOWING QUADRANTS IST FLOOR PLAN   |
| A / 11 COLISEUM PLAN SOUTHERN HALF 18"               | s/                                            | 8 FOUNDATION - S-E QUADRANT                            | S 290 FRAMING PLAN SOUTH HALF ROOF                      | HPY/11 SECOND FLOOR SE HPV. E/2                       | LOCATION PLAN, SHOWING QUADRANTS 240 FLOOR PLAN   |
| A /12 PLAN BELOW POOL DECK & DETAILS                 | s/                                            | 9 FOUNDATION DETAILS - ENTRANCE & RAMP. EAST HALF      | 5/30 FRAMING PLAN NORTH HALF ROOF                       | HPY 12 COLISEUM PLOOR & CEILING PLAN SOUTH HPV. E/3   | IST FLOOR PLAN, SOUTHWEST & NORTHWEST QUADRANT.   |
| A /13 ROOF PLANS & PETAILS                           | s/                                            | TO FOUNDATION, ETC, - SWIMMING POOL                    | S 31 DETAILS OF TRUSS NO. 1                             | HPV 13 COLISEUM FLOOR & CEILING PLAN NORTH H.P.V. E/4 | 15T FLOOR PLAN, SOUTHEAST & NORTHEAST QUADRANT    |
| A /14 ELEVATIONS                                     |                                               | TYPICAL FOOTINGS, DETAILS & SCHEDULE                   | S 32 DETAILS OF SWAY BRACE SB-1                         | HPV 14 ATTIC PLAN ABOVE COLISEUM SOUTH H.P.V E/S      | 2ND FLOOR PLAN, SOUTH WEST & NORTH WEST QUADRANT  |
| A 15 DETAIL SOUTH ELEVATION                          |                                               | 12 FRAMING DETAILS, SWIMMING POOL                      | S 33 DETAILS OF SWAY BRACE SB 3 & SMALL COL. BASES      | HOV IS ATTIC PLAN ABOVE COLISEUM NORTH H.P.V. E/6     | 2NP FLOOR PLAN, SOUTHEAST & NORTHEAST QUADRANT    |
| A /16 ELEVATION DETAILS                              |                                               | STRUCTURAL PLAN, SHALF 240 FLOOR & RAMPS.              |                                                         | HPV 16 DIAGRAM OF VENTILATION SYSTEM H.V. E/7         | LIGHTING FOR MAIN AUDITORIUM CEILING _ ATTIC PLAN |
| A / 17 DETAIL OF NORTH ELEV & TYPICAL WALL SECT /    |                                               | 14 STRUCTURAL PLAN, Nº HALF 2NP FLOOR                  |                                                         |                                                       | SCHEDULE OF LIGHTING FIXTURE TYPES                |
| A / 18 SECTION & DETAILS                             | s/                                            | 15 FLOOR & ROOF STRUCTURAL PLANS - SWIMMING POOL.      | 5/36 DETAILS OF ORGAN CHAMBER, ATTIC WALL & PENT HOUSE  |                                                       | MISCELLANEOUS DETAILS                             |
| A /19 MISC INTERIOR DETAILS                          | s/                                            | 6 STRUCTURAL PLAN . S. HALF IST FLOOR ROOF & RAMPS     | S /37 COLUMN SCHEDULE.                                  |                                                       |                                                   |
| A 20 WIRE MESH PARTITIONS & DETAILS                  |                                               | 17 STRUCTURAL PLAN - Nº HALF IST FLOOR ROOF            | 5/38 MOVABLE WALL SUPPORTS.                             |                                                       |                                                   |
|                                                      |                                               | 18 STRUCTURAL PLAN - SEALE SEATS & FRONT ENTRANCE ROOF |                                                         |                                                       |                                                   |