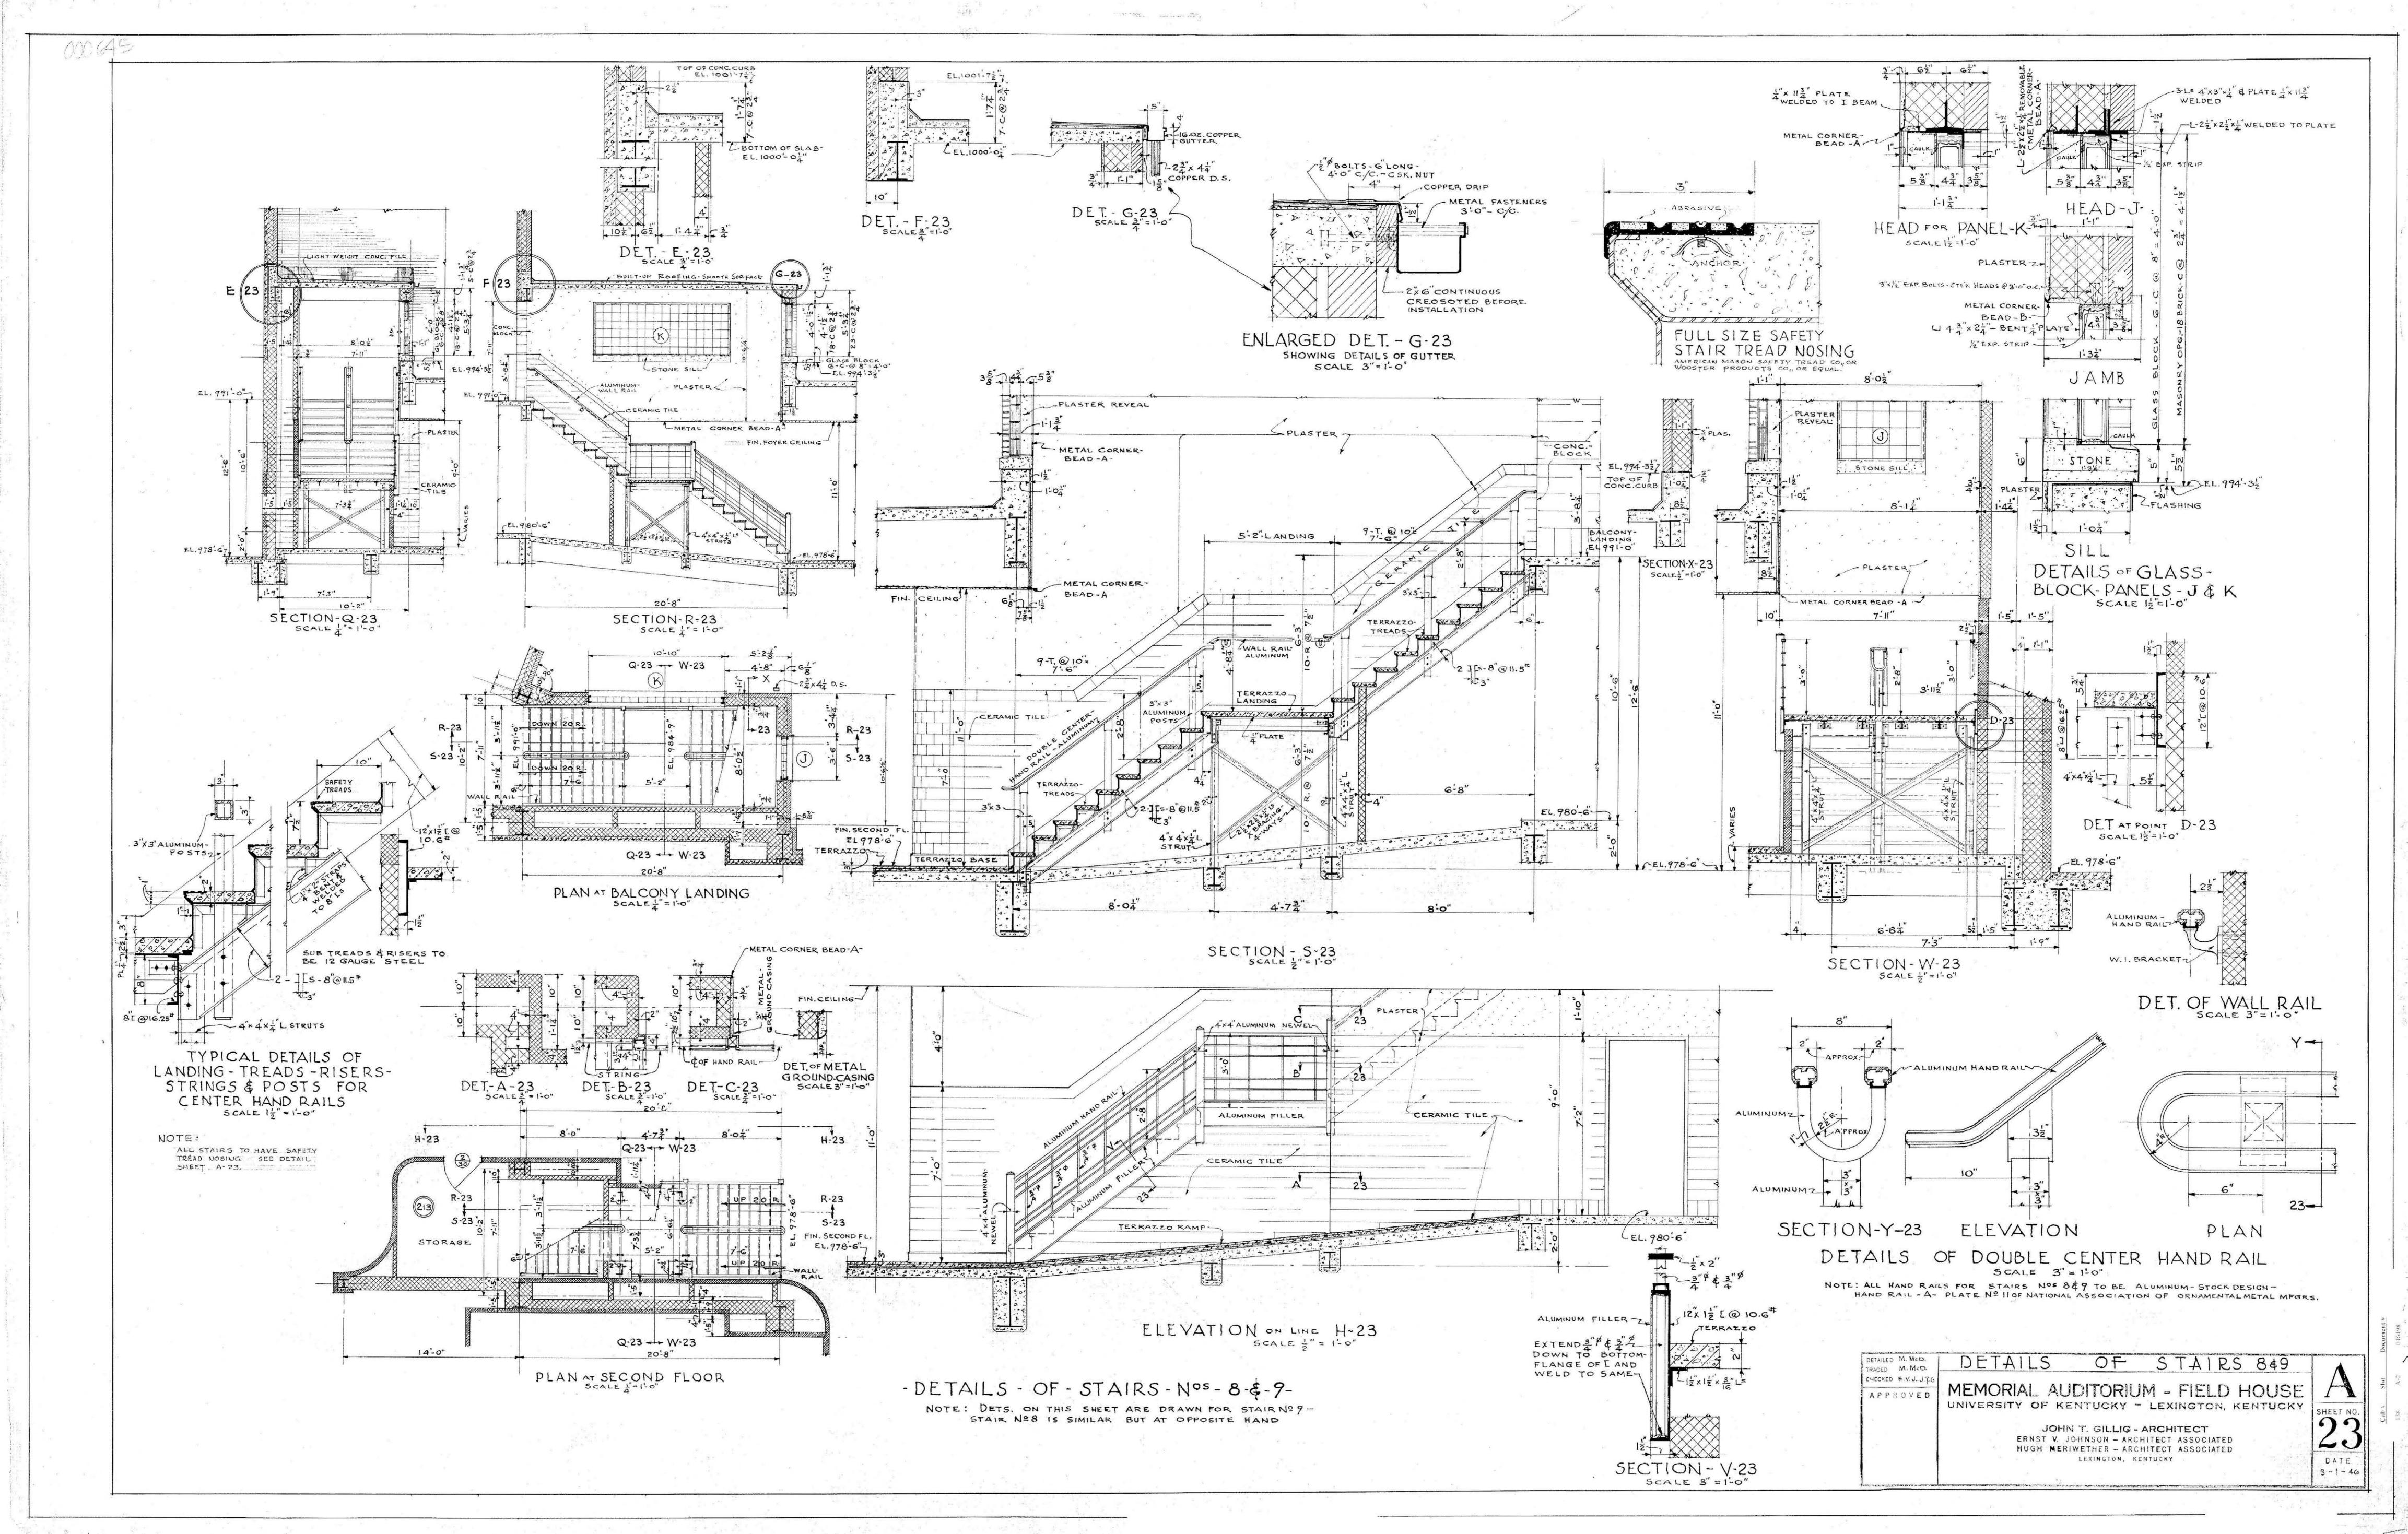

| 130H7                                                | SOCHED                                        | u L E O                                                | F D R A                                                 | W I N G S                                             |                                                   |
|------------------------------------------------------|-----------------------------------------------|--------------------------------------------------------|---------------------------------------------------------|-------------------------------------------------------|---------------------------------------------------|
| AARCHITE                                             | CTURALS                                       | S T R U C                                              | T U'R A L                                               | M E C H A                                             | N I C A L                                         |
| A/1 PLOT PLAN A/21                                   | DETAIL OF STAIRS NO. 1-2-3 4 4 S/             | DIMENSIONS                                             | S 19 STRUCTURAL PLAN N. HALF SEATS                      | HPV 1 PLOT PLAN                                       |                                                   |
| A/2 FIRST FLOOR PLAN 16" A/22                        | DETAIL OF STAIR NO. 5                         | FOUNDATION S.W. QUADRANT                               | S 120 SECTIONS THRU SEATS WEST SIDE                     | HPV 2 INDEX & SYMBOLS H.P.V                           |                                                   |
| A/3 SECOND FLOOR PLAN VIG. A/23                      | DETAILS OF STAIRS NO. 8 4 9                   | 2 FOUNDATION DETAILS - ENTRANCE & RAMP WEST HALF       | S /21 SECTIONS THRU SEATS Nº SIDE, CONCRETE SLAB SCHED. | HPV 3 FIRST FLOOR NW SW H.P                           |                                                   |
| A /4 COLISEUM FLOOR PLAN /16" A /24                  | DETAIL OF VOMITORIES & STAIRS NO. 687 S/      | 3 MISCL FOUNDATION & TICKET BOOTH MARQUISE             | S /22 SECTIONS THRU SEATS, EAST SIDE                    | HPV 4 FIRST FLOOR NE - COIL CONNECTIONS H.P           |                                                   |
| A / 5 FIRST FLOOR PLAN. N.W.S.W. QUADRANT 18" A / 25 | AUDITORIUM WALL DET & CEILING PLANS S         | GRADE BEAM SCHEDULE - PIER & FOUNDATION DETAILS        | S 23 MISCL SEAT DETAILS                                 | HPY 5 FIRST FLOOR SE H.P.                             |                                                   |
| A / 6 FIRST FLOOR PLAN S.E. QUADRANT 18" A / 26      | DOOR SCHEDULE AND DETAILS                     | FOUNDATION - N.W QUADRANT                              | S Z4 STRUCTURAL DETAILS - VOMITORIES.                   | HPY 6 SWIMMING POOL H.P.V                             |                                                   |
| A /7 IST. FL. N.E. QUAD. 2ND. FL. S.W. QUAD. 18 A/27 | RADIO CONTROL ROOM DETAILS & WINDOW DETAILS S | 5 FOUNDATION - N.E. QUADRANT & SWIMMING POOL           | S 25 STRUCTURAL PLAN & DETAILS, BALCONY                 | HPY 7 FIRST FLOOR SW. NW V                            |                                                   |
| A / 8 SECOND FLOOR N.W S.E. QUADRANT 18"             | DETAILS OF SEATING APPRANGEMENT S/            | 6 FOUNDATION - NORTH WALL DETAILS                      | S 26 TRUSSES STRESSES & SECTIONS                        | HPV 9 FIRST FLOOR SE VENTILATION                      |                                                   |
| A / 9 SECOND FLOOR PLAN S.E. QUADRANT 18"            | 5/                                            | FOUNDATION - COUNTERFORT WALL DETAILS.                 | S 27 FRAMING PLAN SOUTH HALF ATTIC.                     | HPY 9 FIRST FLOOR NE SECOND FLOOR SW. H.P.V "         | FLECTRICAL                                        |
| A 10 COLISEUM PLAN NORTHERN HALF 18"                 |                                               | 7 FOUNDATION - MISCL NORTH WALL DETAILS                | S 28 FRAMING PLAN NORTH HALF ATTIC                      | HPV 10 SECOND FLOOR NW. NE HPV E/1                    | LOCATION PLAN, SHOWING QUADRANTS IST FLOOR PLAN   |
| A / 11 COLISEUM PLAN SOUTHERN HALF 18"               | s/                                            | 8 FOUNDATION - S-E QUADRANT                            | S 290 FRAMING PLAN SOUTH HALF ROOF                      | HPY/11 SECOND FLOOR SE HPV. E/2                       | LOCATION PLAN, SHOWING QUADRANTS 240 FLOOR PLAN   |
| A /12 PLAN BELOW POOL DECK & DETAILS                 | s/                                            | 9 FOUNDATION DETAILS - ENTRANCE & RAMP. EAST HALF      | 5/30 FRAMING PLAN NORTH HALF ROOF                       | HPY 12 COLISEUM PLOOR & CEILING PLAN SOUTH HPV. E/3   | IST FLOOR PLAN, SOUTHWEST & NORTHWEST QUADRANT.   |
| A /13 ROOF PLANS & PETAILS                           | s/                                            | TO FOUNDATION, ETC, - SWIMMING POOL                    | S 31 DETAILS OF TRUSS NO. 1                             | HPV 13 COLISEUM FLOOR & CEILING PLAN NORTH H.P.V. E/4 | 15T FLOOR PLAN, SOUTHEAST & NORTHEAST QUADRANT    |
| A /14 ELEVATIONS                                     |                                               | TYPICAL FOOTINGS, DETAILS & SCHEDULE                   | S 32 DETAILS OF SWAY BRACE SB-1                         | HPV 14 ATTIC PLAN ABOVE COLISEUM SOUTH H.P.V E/S      | 2ND FLOOR PLAN, SOUTH WEST & NORTH WEST QUADRANT  |
| A 15 DETAIL SOUTH ELEVATION                          |                                               | 12 FRAMING DETAILS, SWIMMING POOL                      | S 33 DETAILS OF SWAY BRACE SB 3 & SMALL COL. BASES      | HOV IS ATTIC PLAN ABOVE COLISEUM NORTH H.P.V. E/6     | 2NP FLOOR PLAN, SOUTHEAST & NORTHEAST QUADRANT    |
| A /16 ELEVATION DETAILS                              |                                               | STRUCTURAL PLAN, SHALF 240 FLOOR & RAMPS.              |                                                         | HPV 16 DIAGRAM OF VENTILATION SYSTEM H.V. E/7         | LIGHTING FOR MAIN AUDITORIUM CEILING _ ATTIC PLAN |
| A / 17 DETAIL OF NORTH ELEV & TYPICAL WALL SECT /    |                                               | 14 STRUCTURAL PLAN, Nº HALF 2NP FLOOR                  |                                                         |                                                       | SCHEDULE OF LIGHTING FIXTURE TYPES                |
| A / 18 SECTION & DETAILS                             | s/                                            | 15 FLOOR & ROOF STRUCTURAL PLANS - SWIMMING POOL.      | 5/36 DETAILS OF ORGAN CHAMBER, ATTIC WALL & PENT HOUSE  |                                                       | MISCELLANEOUS DETAILS                             |
| A /19 MISC INTERIOR DETAILS                          | s/                                            | 6 STRUCTURAL PLAN . S. HALF IST FLOOR ROOF & RAMPS     | S /37 COLUMN SCHEDULE.                                  |                                                       |                                                   |
| A 20 WIRE MESH PARTITIONS & DETAILS                  |                                               | 17 STRUCTURAL PLAN - Nº HALF IST FLOOR ROOF            | 5/38 MOVABLE WALL SUPPORTS.                             |                                                       |                                                   |
|                                                      |                                               | 18 STRUCTURAL PLAN - SEALE SEATS & FRONT ENTRANCE ROOF |                                                         |                                                       |                                                   |