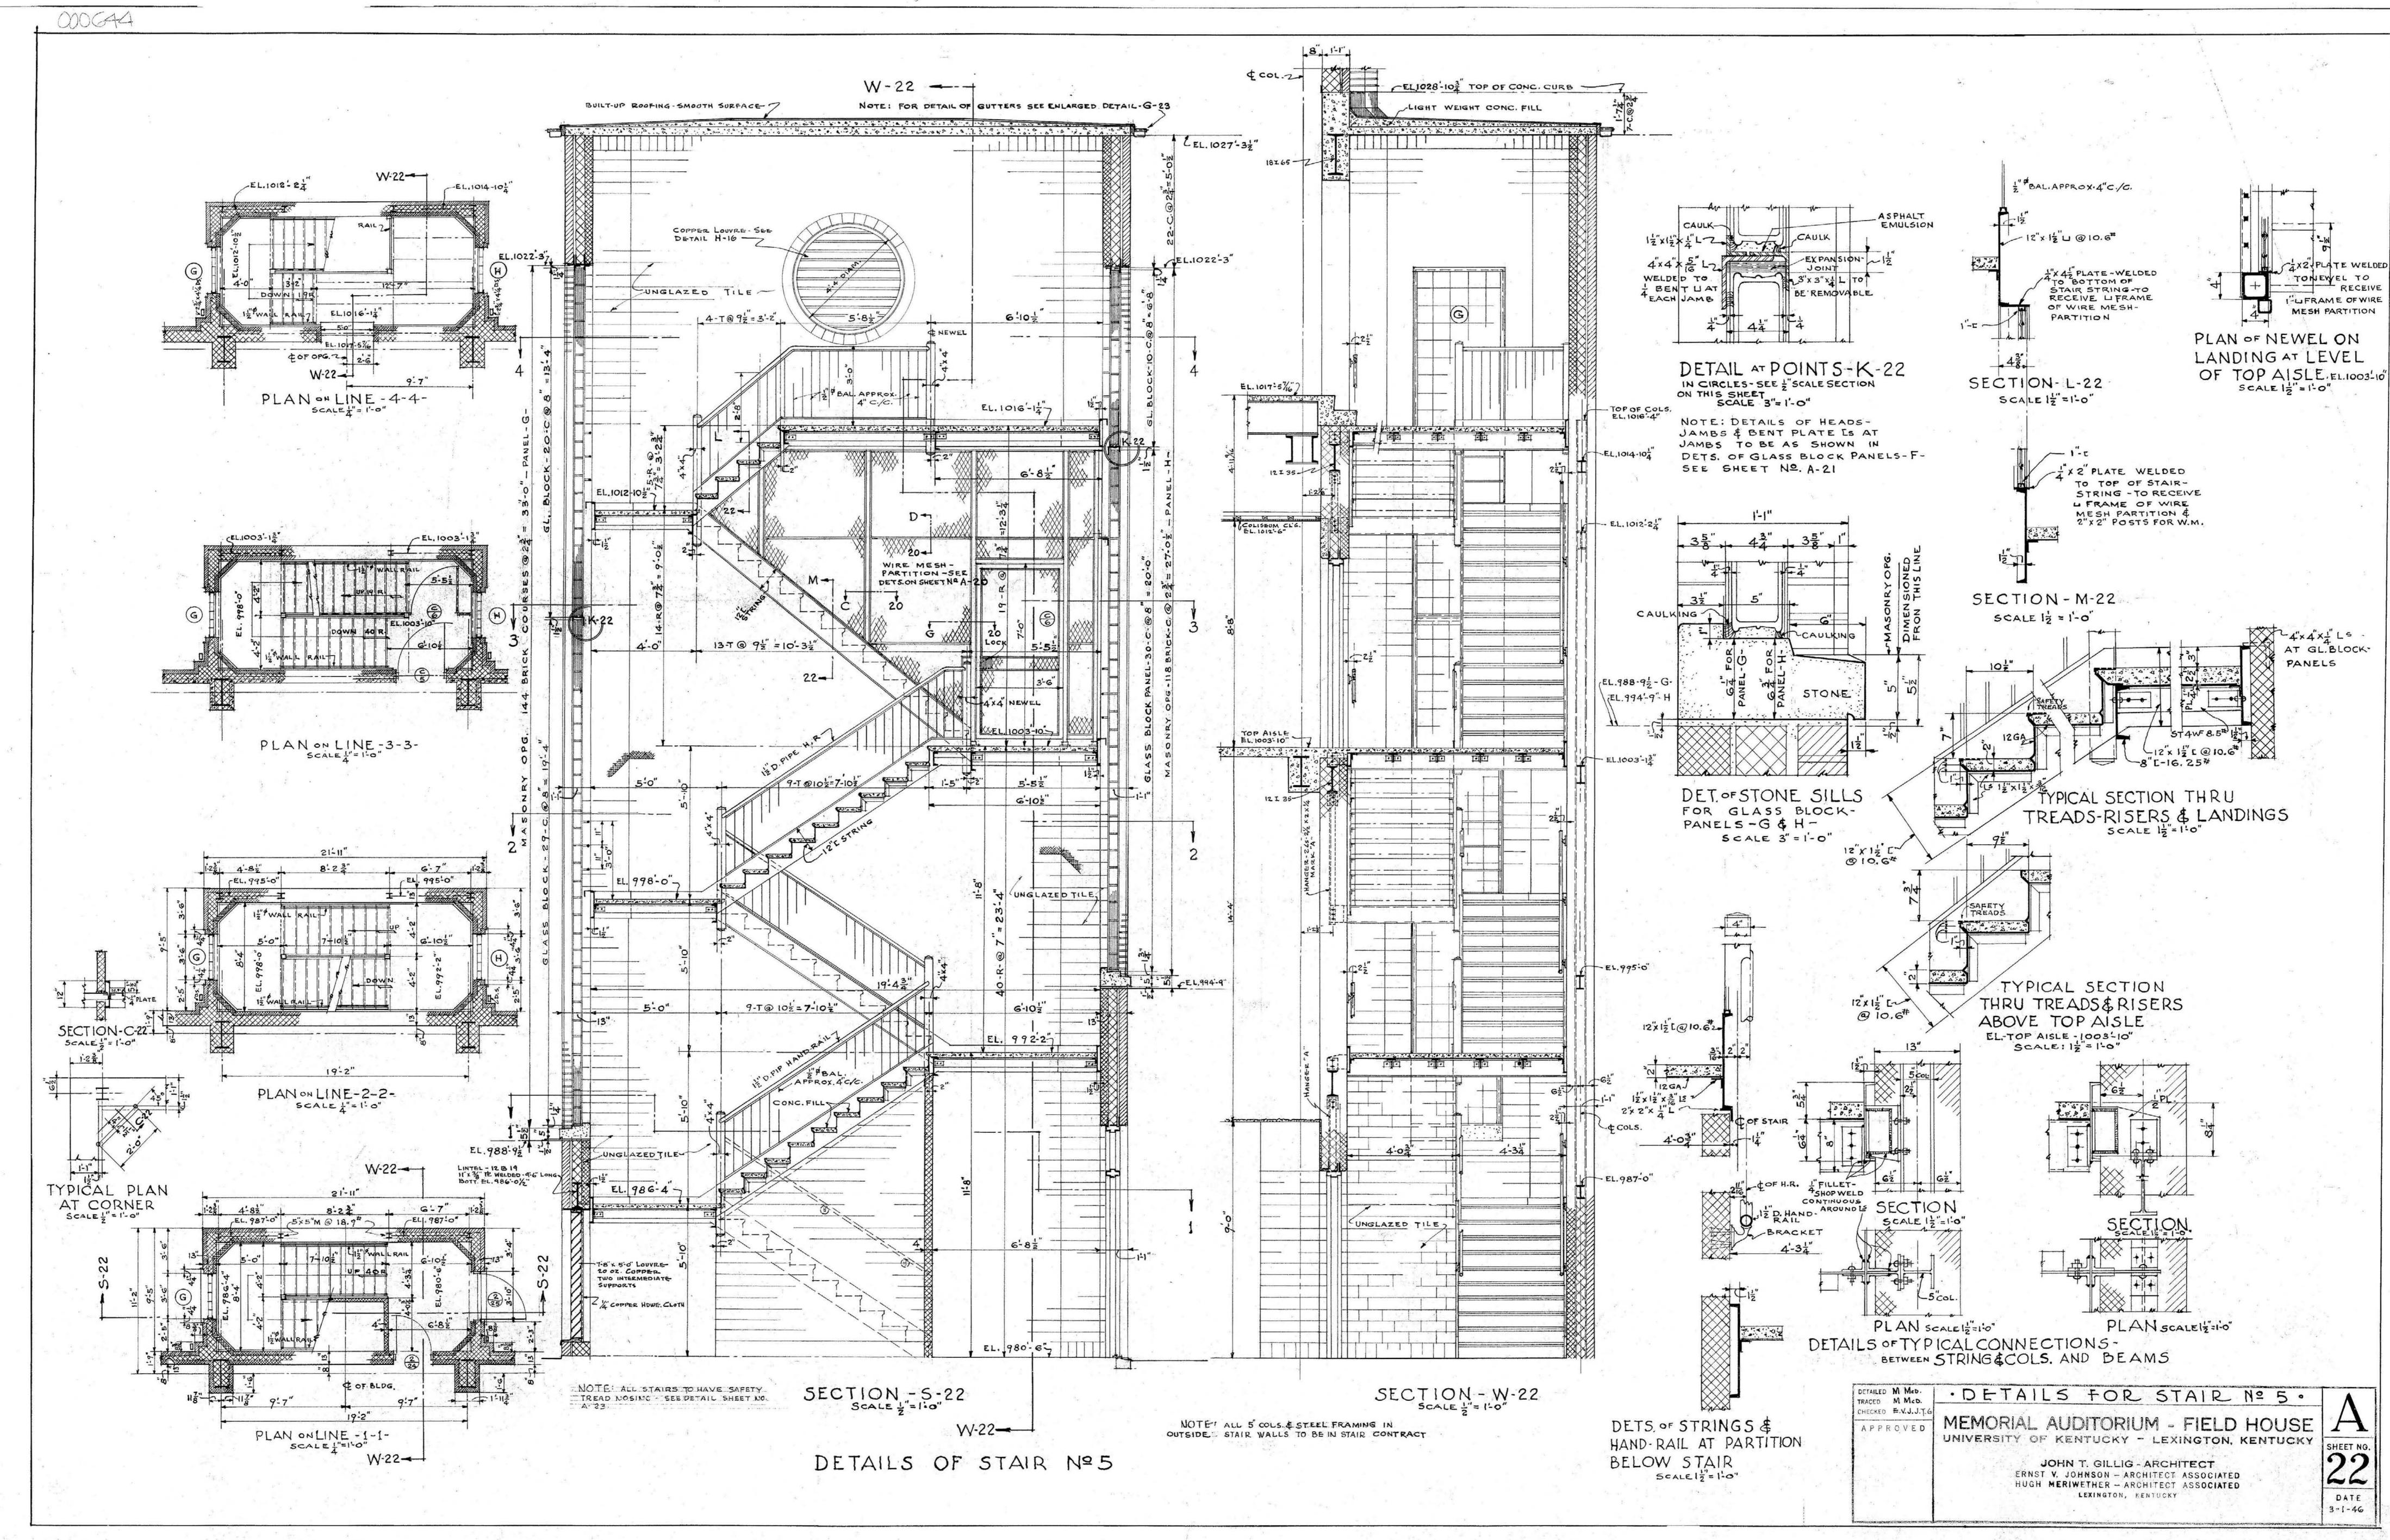

| 130H7                                                | SOCHED                                        | u L E O                                                | F D R A                                                 | W I N G S                                             |                                                   |
|------------------------------------------------------|-----------------------------------------------|--------------------------------------------------------|---------------------------------------------------------|-------------------------------------------------------|---------------------------------------------------|
| AARCHITE                                             | CTURALS                                       | S T R U C                                              | T U'R A L                                               | M E C H A                                             | N I C A L                                         |
| A/1 PLOT PLAN A/21                                   | DETAIL OF STAIRS NO. 1-2-3 4 4 S/             | DIMENSIONS                                             | S 19 STRUCTURAL PLAN N. HALF SEATS                      | HPV 1 PLOT PLAN                                       |                                                   |
| A/2 FIRST FLOOR PLAN 16" A/22                        | DETAIL OF STAIR NO. 5                         | FOUNDATION S.W. QUADRANT                               | S 120 SECTIONS THRU SEATS WEST SIDE                     | HPV 2 INDEX & SYMBOLS H.P.V                           |                                                   |
| A/3 SECOND FLOOR PLAN VIG. A/23                      | DETAILS OF STAIRS NO. 8 4 9                   | 2 FOUNDATION DETAILS - ENTRANCE & RAMP WEST HALF       | S /21 SECTIONS THRU SEATS Nº SIDE, CONCRETE SLAB SCHED. | HPV 3 FIRST FLOOR NW SW H.P                           |                                                   |
| A /4 COLISEUM FLOOR PLAN /16" A /24                  | DETAIL OF VOMITORIES & STAIRS NO. 687 S/      | 3 MISCL FOUNDATION & TICKET BOOTH MARQUISE             | S /22 SECTIONS THRU SEATS, EAST SIDE                    | HPV 4 FIRST FLOOR NE - COIL CONNECTIONS H.P           |                                                   |
| A / 5 FIRST FLOOR PLAN. N.W.S.W. QUADRANT 18" A / 25 | AUDITORIUM WALL DET & CEILING PLANS S         | GRADE BEAM SCHEDULE - PIER & FOUNDATION DETAILS        | S 23 MISCL SEAT DETAILS                                 | HPY 5 FIRST FLOOR SE H.P.                             |                                                   |
| A / 6 FIRST FLOOR PLAN S.E. QUADRANT 18" A / 26      | DOOR SCHEDULE AND DETAILS                     | FOUNDATION - N.W QUADRANT                              | S Z4 STRUCTURAL DETAILS - VOMITORIES.                   | HPY 6 SWIMMING POOL H.P.V                             |                                                   |
| A /7 IST. FL. N.E. QUAD. 2ND. FL. S.W. QUAD. 18 A/27 | RADIO CONTROL ROOM DETAILS & WINDOW DETAILS S | 5 FOUNDATION - N.E. QUADRANT & SWIMMING POOL           | S 25 STRUCTURAL PLAN & DETAILS, BALCONY                 | HPY 7 FIRST FLOOR SW. NW V                            |                                                   |
| A / 8 SECOND FLOOR N.W S.E. QUADRANT 18"             | DETAILS OF SEATING APPRANGEMENT S/            | 6 FOUNDATION - NORTH WALL DETAILS                      | S 26 TRUSSES STRESSES & SECTIONS                        | HPV 9 FIRST FLOOR SE VENTILATION                      |                                                   |
| A / 9 SECOND FLOOR PLAN S.E. QUADRANT 18"            | 5/                                            | FOUNDATION - COUNTERFORT WALL DETAILS.                 | S 27 FRAMING PLAN SOUTH HALF ATTIC.                     | HPY 9 FIRST FLOOR NE SECOND FLOOR SW. H.P.V "         | FLECTRICAL                                        |
| A 10 COLISEUM PLAN NORTHERN HALF 18"                 |                                               | 7 FOUNDATION - MISCL NORTH WALL DETAILS                | S 28 FRAMING PLAN NORTH HALF ATTIC                      | HPV 10 SECOND FLOOR NW. NE HPV E/1                    | LOCATION PLAN, SHOWING QUADRANTS IST FLOOR PLAN   |
| A / 11 COLISEUM PLAN SOUTHERN HALF 18"               | s/                                            | 8 FOUNDATION - S-E QUADRANT                            | S 290 FRAMING PLAN SOUTH HALF ROOF                      | HPY/11 SECOND FLOOR SE HPV. E/2                       | LOCATION PLAN, SHOWING QUADRANTS 240 FLOOR PLAN   |
| A /12 PLAN BELOW POOL DECK & DETAILS                 | s/                                            | 9 FOUNDATION DETAILS - ENTRANCE & RAMP. EAST HALF      | 5/30 FRAMING PLAN NORTH HALF ROOF                       | HPY 12 COLISEUM PLOOR & CEILING PLAN SOUTH HPV. E/3   | IST FLOOR PLAN, SOUTHWEST & NORTHWEST QUADRANT.   |
| A /13 ROOF PLANS & PETAILS                           | s/                                            | TO FOUNDATION, ETC, - SWIMMING POOL                    | S 31 DETAILS OF TRUSS NO. 1                             | HPV 13 COLISEUM FLOOR & CEILING PLAN NORTH H.P.V. E/4 | 15T FLOOR PLAN, SOUTHEAST & NORTHEAST QUADRANT    |
| A /14 ELEVATIONS                                     |                                               | TYPICAL FOOTINGS, DETAILS & SCHEDULE                   | S 32 DETAILS OF SWAY BRACE SB-1                         | HPV 14 ATTIC PLAN ABOVE COLISEUM SOUTH H.P.V E/S      | 2ND FLOOR PLAN, SOUTH WEST & NORTH WEST QUADRANT  |
| A 15 DETAIL SOUTH ELEVATION                          |                                               | 12 FRAMING DETAILS, SWIMMING POOL                      | S 33 DETAILS OF SWAY BRACE SB 3 & SMALL COL. BASES      | HOV IS ATTIC PLAN ABOVE COLISEUM NORTH H.P.V. E/6     | 2NP FLOOR PLAN, SOUTHEAST & NORTHEAST QUADRANT    |
| A /16 ELEVATION DETAILS                              |                                               | STRUCTURAL PLAN, SHALF 240 FLOOR & RAMPS.              |                                                         | HPV 16 DIAGRAM OF VENTILATION SYSTEM H.V. E/7         | LIGHTING FOR MAIN AUDITORIUM CEILING _ ATTIC PLAN |
| A / 17 DETAIL OF NORTH ELEV & TYPICAL WALL SECT /    |                                               | 14 STRUCTURAL PLAN, Nº HALF 2NP FLOOR                  |                                                         |                                                       | SCHEDULE OF LIGHTING FIXTURE TYPES                |
| A / 18 SECTION & DETAILS                             | s/                                            | 15 FLOOR & ROOF STRUCTURAL PLANS - SWIMMING POOL.      | 5/36 DETAILS OF ORGAN CHAMBER, ATTIC WALL & PENT HOUSE  |                                                       | MISCELLANEOUS DETAILS                             |
| A /19 MISC INTERIOR DETAILS                          | s/                                            | 6 STRUCTURAL PLAN . S. HALF IST FLOOR ROOF & RAMPS     | S /37 COLUMN SCHEDULE.                                  |                                                       |                                                   |
| A 20 WIRE MESH PARTITIONS & DETAILS                  |                                               | 17 STRUCTURAL PLAN - Nº HALF IST FLOOR ROOF            | 5/38 MOVABLE WALL SUPPORTS.                             |                                                       |                                                   |
|                                                      |                                               | 18 STRUCTURAL PLAN - SEALE SEATS & FRONT ENTRANCE ROOF |                                                         |                                                       |                                                   |