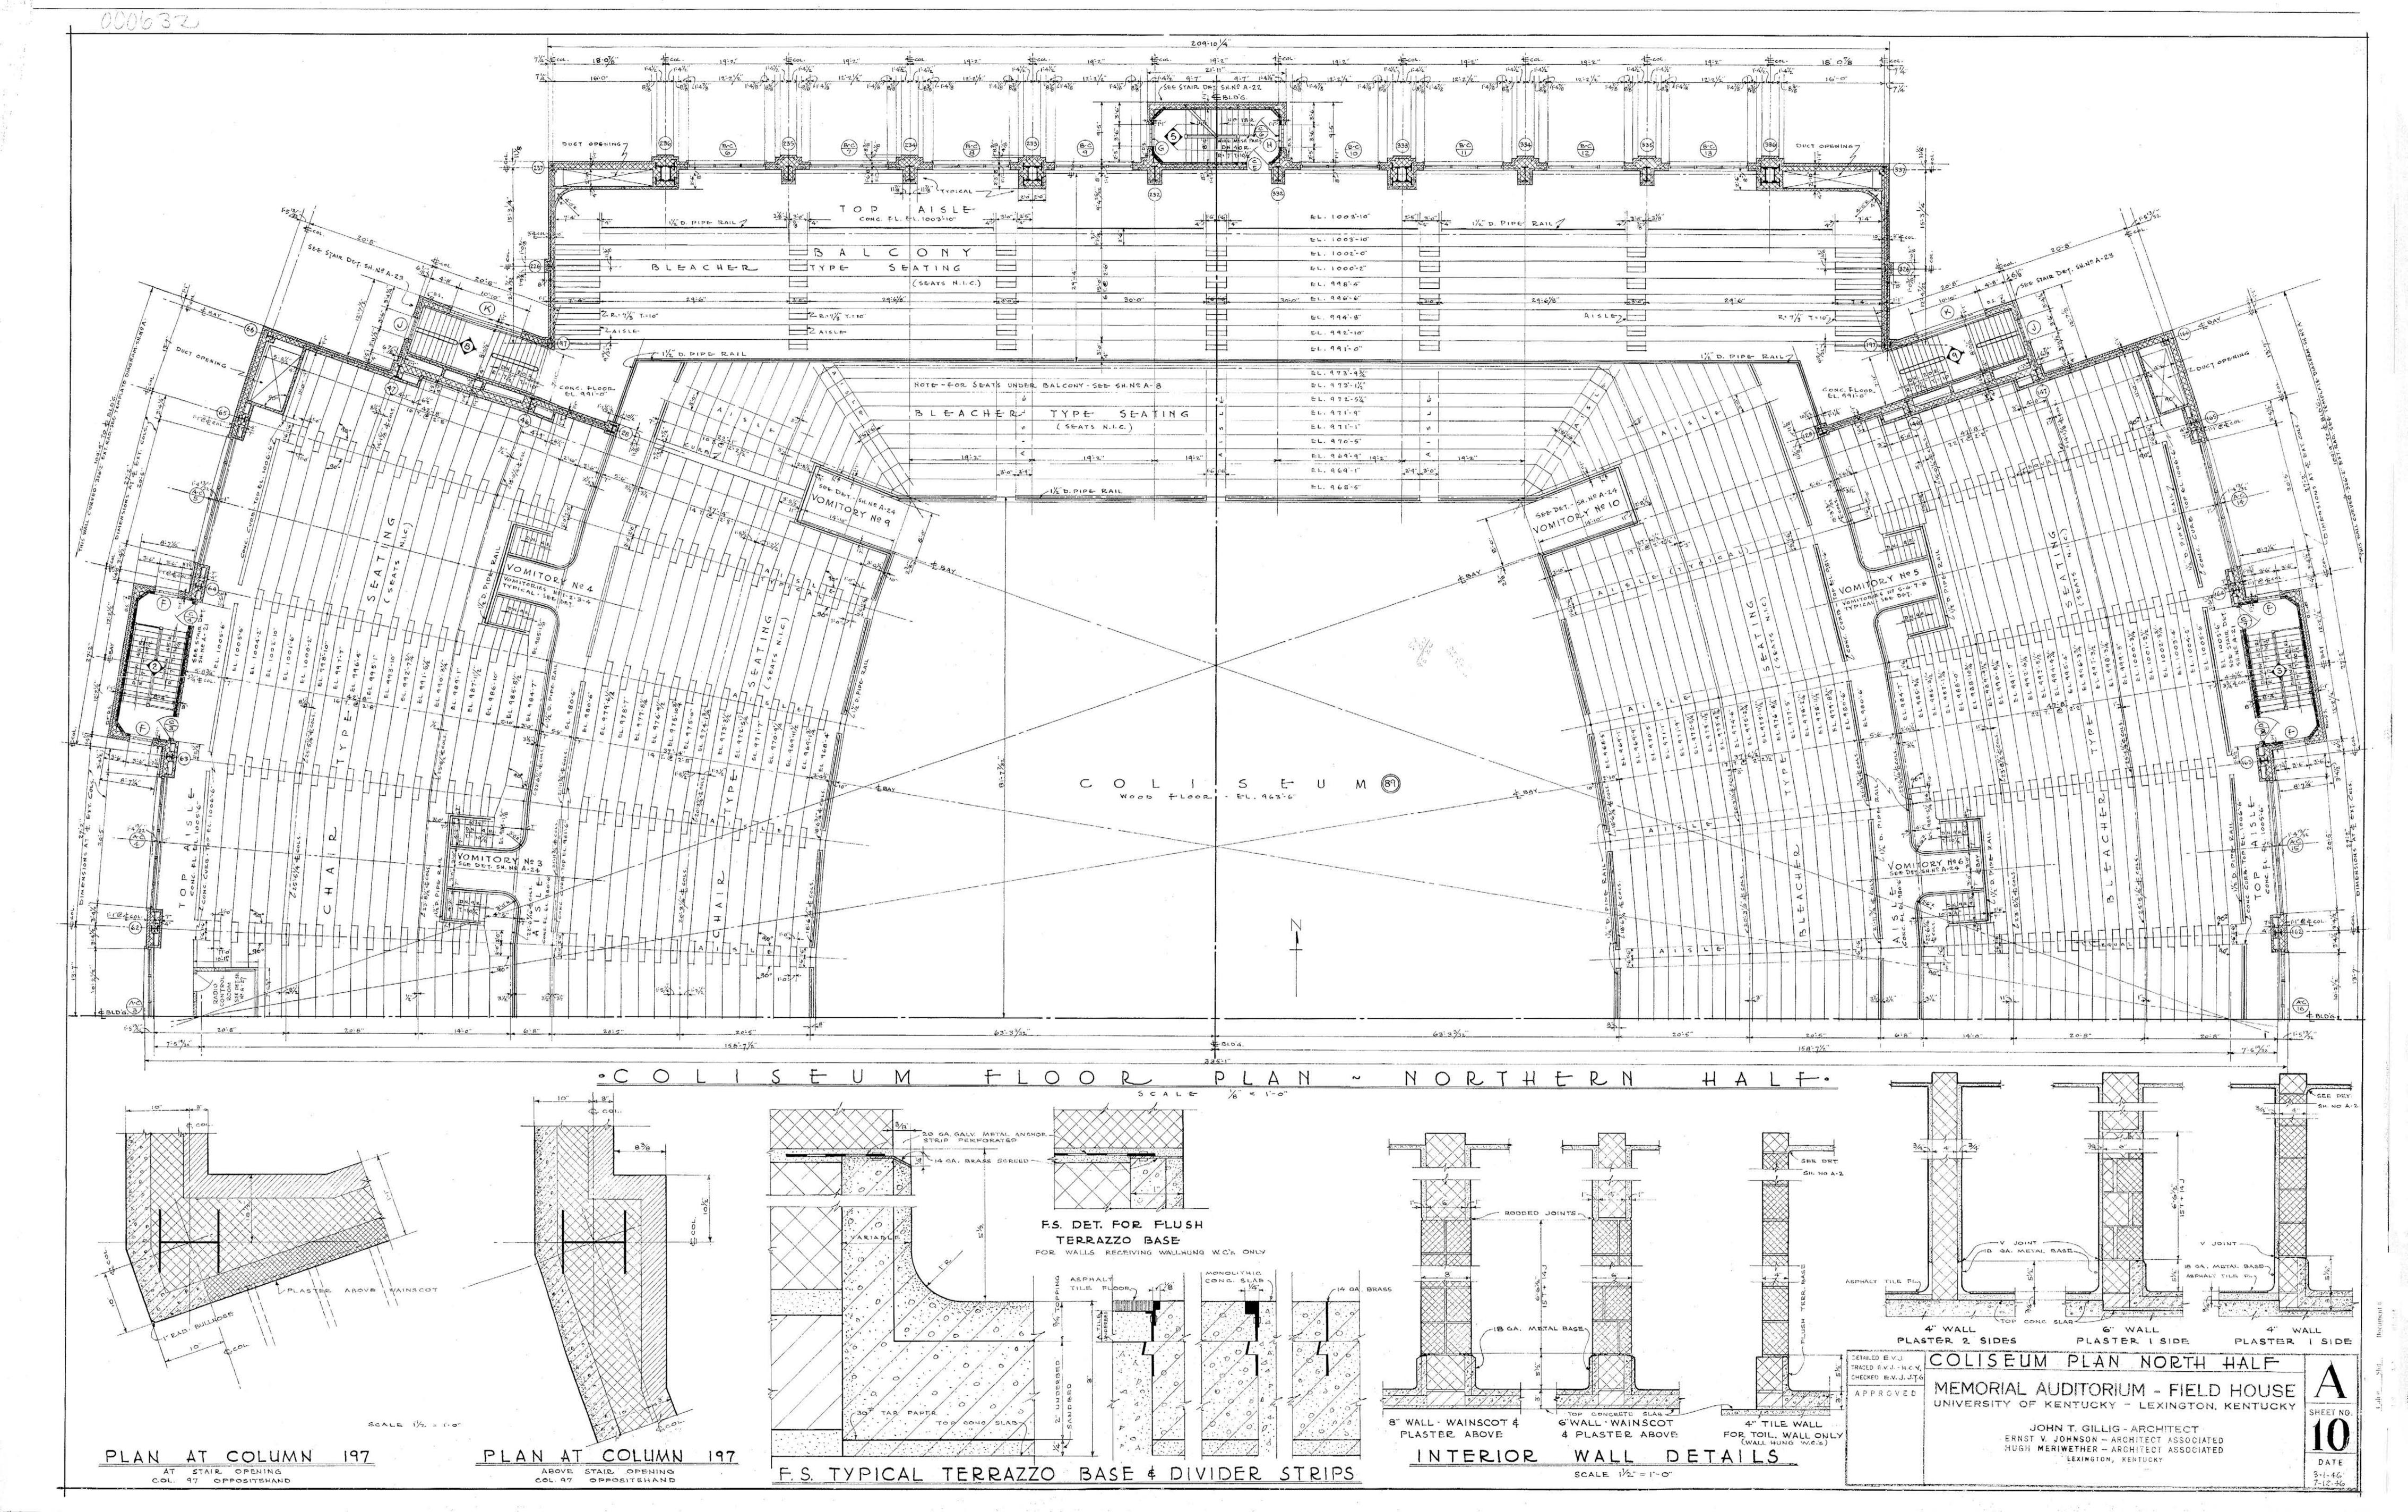

| 130H7                                                | SOCHED                                        | u L E O                                                | F D R A                                                 | W I N G S                                             |                                                   |
|------------------------------------------------------|-----------------------------------------------|--------------------------------------------------------|---------------------------------------------------------|-------------------------------------------------------|---------------------------------------------------|
| AARCHITE                                             | CTURALS                                       | S T R U C                                              | T U'R A L                                               | M E C H A                                             | N I C A L                                         |
| A/1 PLOT PLAN A/21                                   | DETAIL OF STAIRS NO. 1-2-3 4 4 S/             | DIMENSIONS                                             | S 19 STRUCTURAL PLAN N. HALF SEATS                      | HPV 1 PLOT PLAN                                       |                                                   |
| A/2 FIRST FLOOR PLAN 16" A/22                        | DETAIL OF STAIR NO. 5                         | FOUNDATION S.W. QUADRANT                               | S 120 SECTIONS THRU SEATS WEST SIDE                     | HPV 2 INDEX & SYMBOLS H.P.V                           |                                                   |
| A/3 SECOND FLOOR PLAN VIG. A/23                      | DETAILS OF STAIRS NO. 8 4 9                   | 2 FOUNDATION DETAILS - ENTRANCE & RAMP WEST HALF       | S /21 SECTIONS THRU SEATS Nº SIDE, CONCRETE SLAB SCHED. | HPV 3 FIRST FLOOR NW SW H.P                           |                                                   |
| A /4 COLISEUM FLOOR PLAN /16" A /24                  | DETAIL OF VOMITORIES & STAIRS NO. 687 S/      | 3 MISCL FOUNDATION & TICKET BOOTH MARQUISE             | S /22 SECTIONS THRU SEATS, EAST SIDE                    | HPV 4 FIRST FLOOR NE - COIL CONNECTIONS H.P           |                                                   |
| A / 5 FIRST FLOOR PLAN. N.W.S.W. QUADRANT 18" A / 25 | AUDITORIUM WALL DET & CEILING PLANS S         | GRADE BEAM SCHEDULE - PIER & FOUNDATION DETAILS        | S 23 MISCL SEAT DETAILS                                 | HPY 5 FIRST FLOOR SE H.P.                             |                                                   |
| A / 6 FIRST FLOOR PLAN S.E. QUADRANT 18" A / 26      | DOOR SCHEDULE AND DETAILS                     | FOUNDATION - N.W QUADRANT                              | S Z4 STRUCTURAL DETAILS - VOMITORIES.                   | HPY 6 SWIMMING POOL H.P.V                             |                                                   |
| A /7 IST. FL. N.E. QUAD. 2ND. FL. S.W. QUAD. 18 A/27 | RADIO CONTROL ROOM DETAILS & WINDOW DETAILS S | 5 FOUNDATION - N.E. QUADRANT & SWIMMING POOL           | S 25 STRUCTURAL PLAN & DETAILS, BALCONY                 | HPY 7 FIRST FLOOR SW. NW V                            |                                                   |
| A / 8 SECOND FLOOR N.W S.E. QUADRANT 18"             | DETAILS OF SEATING APPRANGEMENT S/            | 6 FOUNDATION - NORTH WALL DETAILS                      | S 26 TRUSSES STRESSES & SECTIONS                        | HPV 9 FIRST FLOOR SE VENTILATION                      |                                                   |
| A / 9 SECOND FLOOR PLAN S.E. QUADRANT 18"            | 5/                                            | FOUNDATION - COUNTERFORT WALL DETAILS.                 | S 27 FRAMING PLAN SOUTH HALF ATTIC.                     | HPY 9 FIRST FLOOR NE SECOND FLOOR SW. H.P.V "         | FLECTRICAL                                        |
| A 10 COLISEUM PLAN NORTHERN HALF 18"                 |                                               | 7 FOUNDATION - MISCL NORTH WALL DETAILS                | S 28 FRAMING PLAN NORTH HALF ATTIC                      | HPV 10 SECOND FLOOR NW. NE HPV E/1                    | LOCATION PLAN, SHOWING QUADRANTS IST FLOOR PLAN   |
| A / 11 COLISEUM PLAN SOUTHERN HALF 18"               | s/                                            | 8 FOUNDATION - S-E QUADRANT                            | S 290 FRAMING PLAN SOUTH HALF ROOF                      | HPY/11 SECOND FLOOR SE HPV. E/2                       | LOCATION PLAN, SHOWING QUADRANTS 240 FLOOR PLAN   |
| A /12 PLAN BELOW POOL DECK & DETAILS                 | s/                                            | 9 FOUNDATION DETAILS - ENTRANCE & RAMP. EAST HALF      | 5/30 FRAMING PLAN NORTH HALF ROOF                       | HPY 12 COLISEUM PLOOR & CEILING PLAN SOUTH HPV. E/3   | IST FLOOR PLAN, SOUTHWEST & NORTHWEST QUADRANT.   |
| A /13 ROOF PLANS & PETAILS                           | s/                                            | TO FOUNDATION, ETC, - SWIMMING POOL                    | S 31 DETAILS OF TRUSS NO. 1                             | HPV 13 COLISEUM FLOOR & CEILING PLAN NORTH H.P.V. E/4 | 15T FLOOR PLAN, SOUTHEAST & NORTHEAST QUADRANT    |
| A /14 ELEVATIONS                                     |                                               | TYPICAL FOOTINGS, DETAILS & SCHEDULE                   | S 32 DETAILS OF SWAY BRACE SB-1                         | HPV 14 ATTIC PLAN ABOVE COLISEUM SOUTH H.P.V E/S      | 2ND FLOOR PLAN, SOUTH WEST & NORTH WEST QUADRANT  |
| A 15 DETAIL SOUTH ELEVATION                          |                                               | 12 FRAMING DETAILS, SWIMMING POOL                      | S 33 DETAILS OF SWAY BRACE SB 3 & SMALL COL. BASES      | HOV IS ATTIC PLAN ABOVE COLISEUM NORTH H.P.V. E/6     | 2NP FLOOR PLAN, SOUTHEAST & NORTHEAST QUADRANT    |
| A /16 ELEVATION DETAILS                              |                                               | STRUCTURAL PLAN, SHALF 240 FLOOR & RAMPS.              |                                                         | HPV 16 DIAGRAM OF VENTILATION SYSTEM H.V. E/7         | LIGHTING FOR MAIN AUDITORIUM CEILING _ ATTIC PLAN |
| A / 17 DETAIL OF NORTH ELEV & TYPICAL WALL SECT /    |                                               | 14 STRUCTURAL PLAN, Nº HALF 2NP FLOOR                  |                                                         |                                                       | SCHEDULE OF LIGHTING FIXTURE TYPES                |
| A / 18 SECTION & DETAILS                             | s/                                            | 15 FLOOR & ROOF STRUCTURAL PLANS - SWIMMING POOL.      | 5/36 DETAILS OF ORGAN CHAMBER, ATTIC WALL & PENT HOUSE  |                                                       | MISCELLANEOUS DETAILS                             |
| A /19 MISC INTERIOR DETAILS                          | s/                                            | 6 STRUCTURAL PLAN . S. HALF IST FLOOR ROOF & RAMPS     | S /37 COLUMN SCHEDULE.                                  |                                                       |                                                   |
| A 20 WIRE MESH PARTITIONS & DETAILS                  |                                               | 17 STRUCTURAL PLAN - Nº HALF IST FLOOR ROOF            | 5/38 MOVABLE WALL SUPPORTS.                             |                                                       |                                                   |
|                                                      |                                               | 18 STRUCTURAL PLAN - SEALE SEATS & FRONT ENTRANCE ROOF |                                                         |                                                       |                                                   |