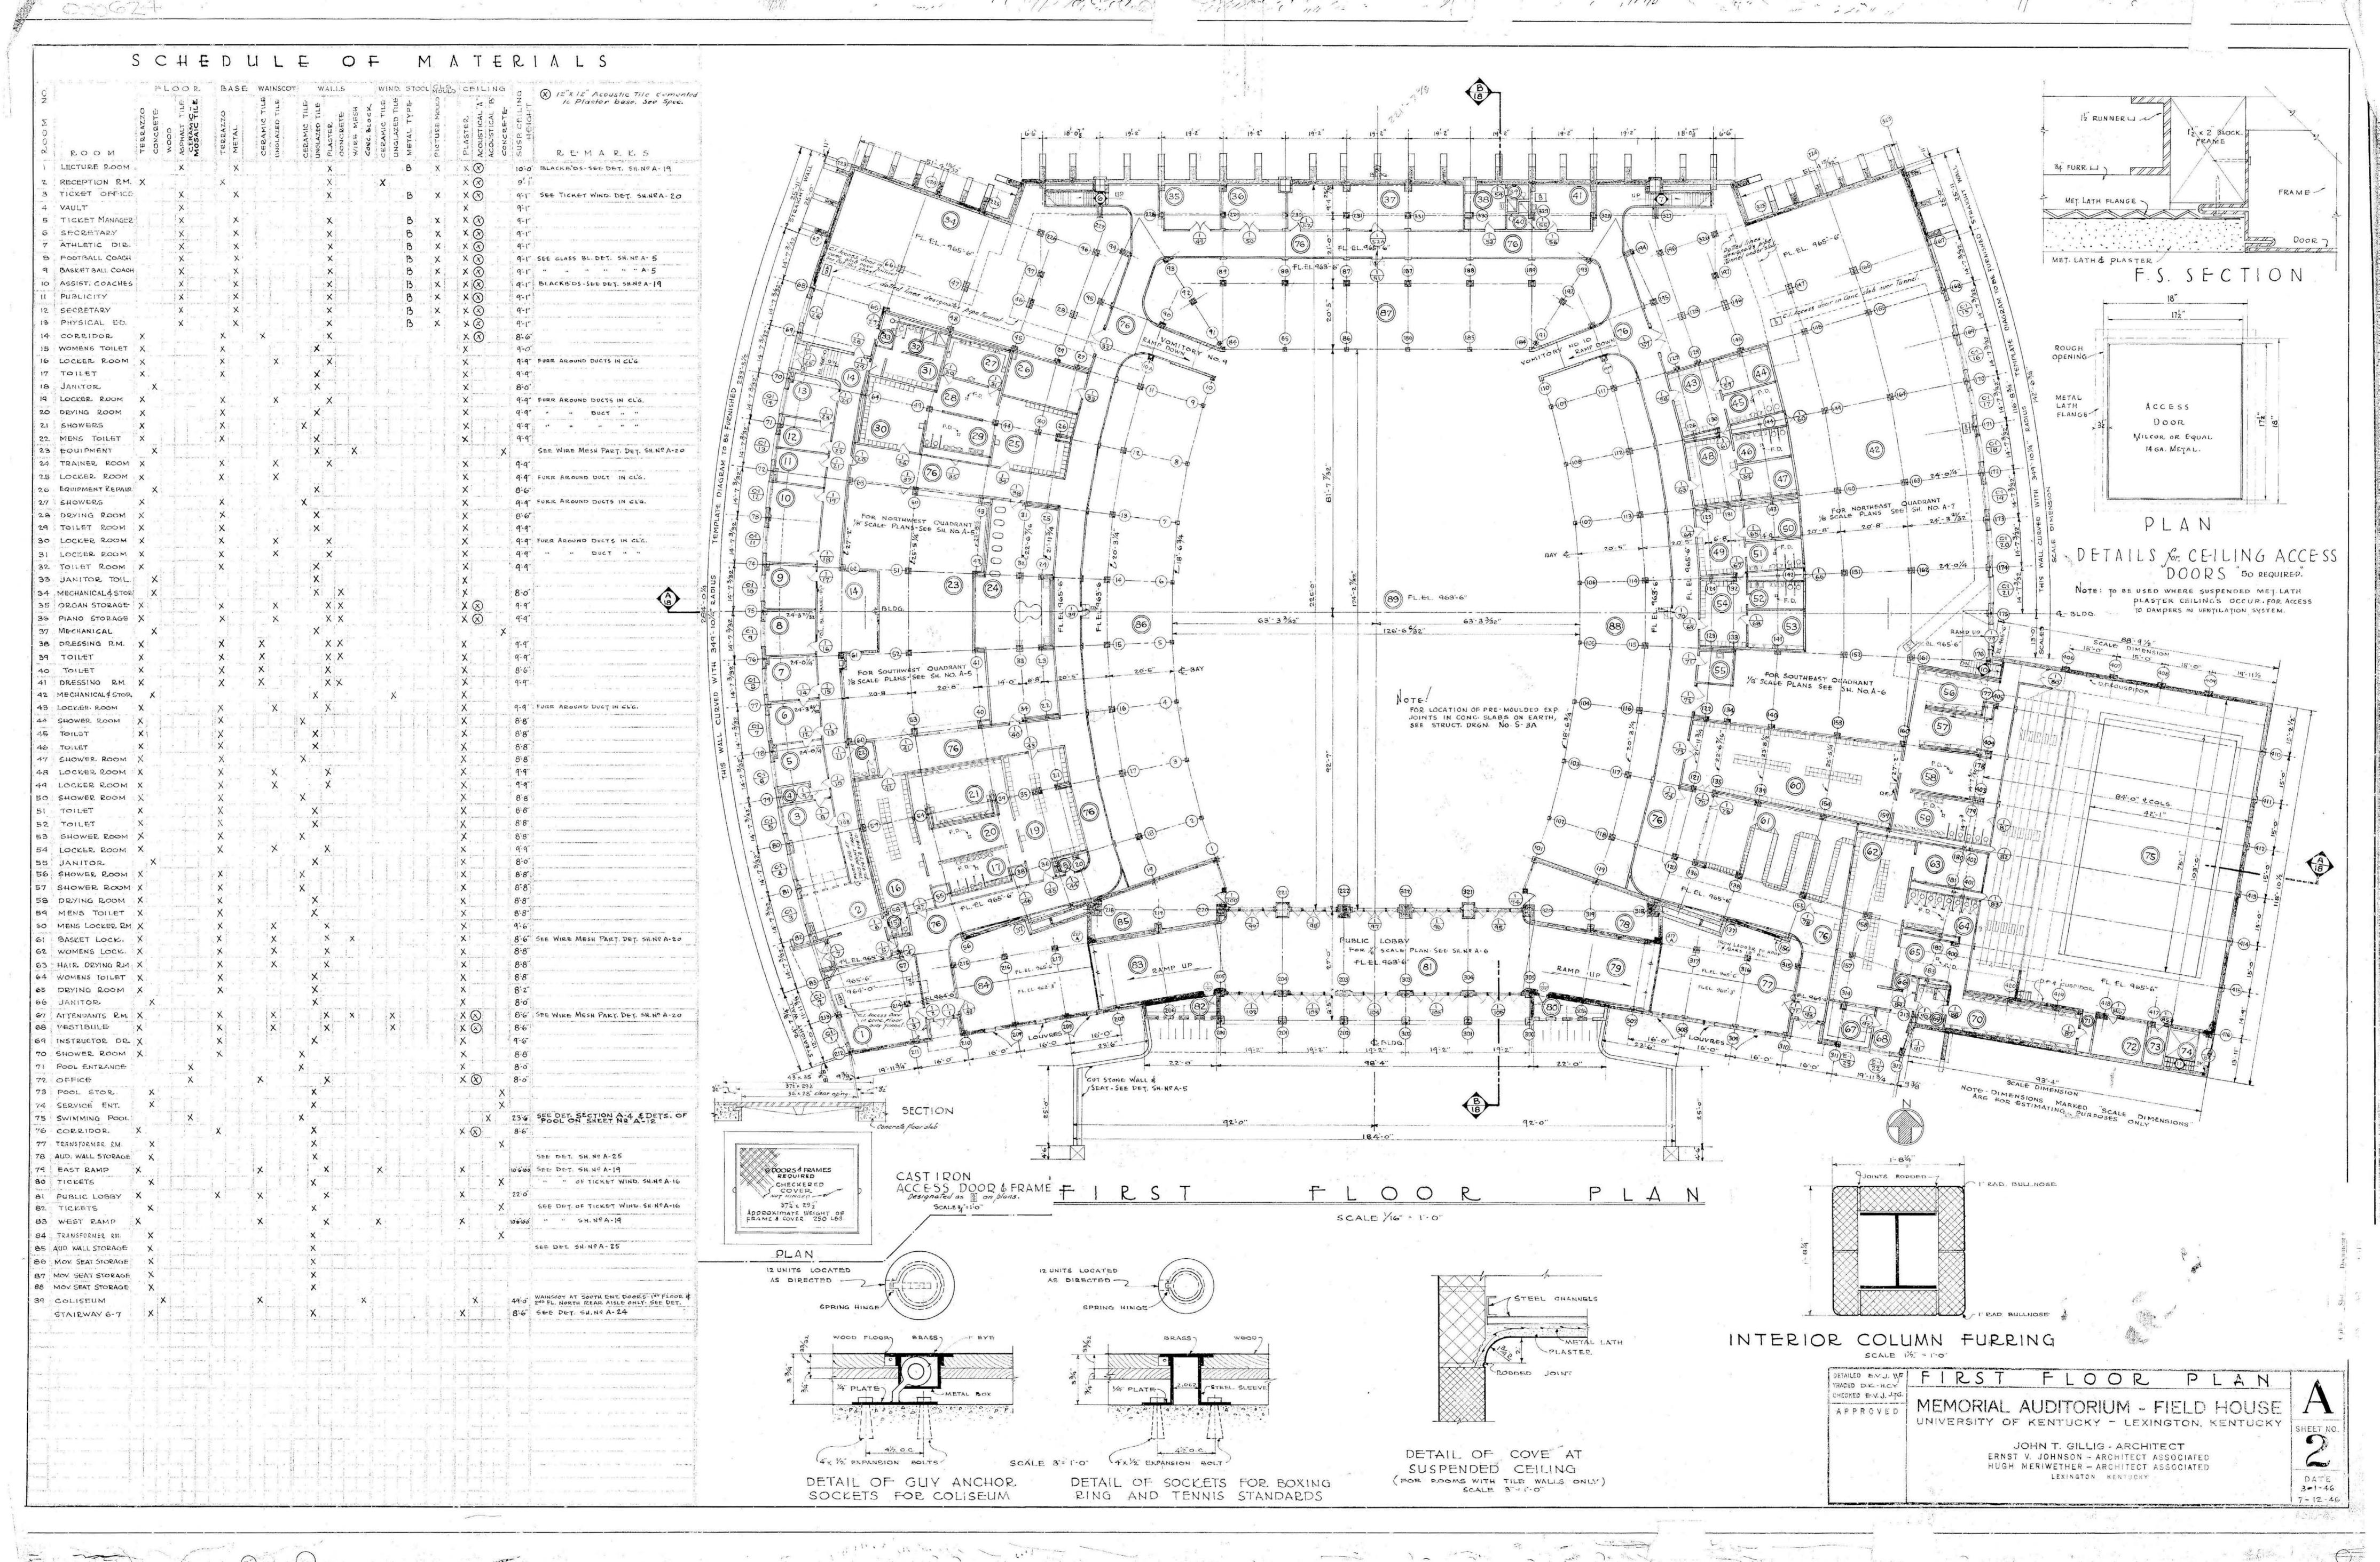

| 130H7                                                | SOCHED                                        | u L E O                                                | F D R A                                                 | W I N G S                                             |                                                   |
|------------------------------------------------------|-----------------------------------------------|--------------------------------------------------------|---------------------------------------------------------|-------------------------------------------------------|---------------------------------------------------|
| AARCHITE                                             | CTURALS                                       | S T R U C                                              | T U'R A L                                               | M E C H A                                             | N I C A L                                         |
| A/1 PLOT PLAN A/21                                   | DETAIL OF STAIRS NO. 1-2-3 4 4 S/             | DIMENSIONS                                             | S 19 STRUCTURAL PLAN N. HALF SEATS                      | HPV 1 PLOT PLAN                                       |                                                   |
| A/2 FIRST FLOOR PLAN 16" A/22                        | DETAIL OF STAIR NO. 5                         | FOUNDATION S.W. QUADRANT                               | S 120 SECTIONS THRU SEATS WEST SIDE                     | HPV 2 INDEX & SYMBOLS H.P.V                           |                                                   |
| A/3 SECOND FLOOR PLAN VIG. A/23                      | DETAILS OF STAIRS NO. 8 4 9                   | 2 FOUNDATION DETAILS - ENTRANCE & RAMP WEST HALF       | S /21 SECTIONS THRU SEATS Nº SIDE, CONCRETE SLAB SCHED. | HPV 3 FIRST FLOOR NW SW H.P                           |                                                   |
| A /4 COLISEUM FLOOR PLAN /16" A /24                  | DETAIL OF VOMITORIES & STAIRS NO. 687 S/      | 3 MISCL FOUNDATION & TICKET BOOTH MARQUISE             | S /22 SECTIONS THRU SEATS, EAST SIDE                    | HPV 4 FIRST FLOOR NE - COIL CONNECTIONS H.P           |                                                   |
| A / 5 FIRST FLOOR PLAN. N.W.S.W. QUADRANT 18" A / 25 | AUDITORIUM WALL DET & CEILING PLANS S         | GRADE BEAM SCHEDULE - PIER & FOUNDATION DETAILS        | S 23 MISCL SEAT DETAILS                                 | HPY 5 FIRST FLOOR SE H.P.                             |                                                   |
| A / 6 FIRST FLOOR PLAN S.E. QUADRANT 18" A / 26      | DOOR SCHEDULE AND DETAILS                     | FOUNDATION - N.W QUADRANT                              | S Z4 STRUCTURAL DETAILS - VOMITORIES.                   | HPY 6 SWIMMING POOL H.P.V                             |                                                   |
| A /7 IST. FL. N.E. QUAD. 2ND. FL. S.W. QUAD. 18 A/27 | RADIO CONTROL ROOM DETAILS & WINDOW DETAILS S | 5 FOUNDATION - N.E. QUADRANT & SWIMMING POOL           | S 25 STRUCTURAL PLAN & DETAILS, BALCONY                 | HPY 7 FIRST FLOOR SW. NW V                            |                                                   |
| A / 8 SECOND FLOOR N.W S.E. QUADRANT 18"             | DETAILS OF SEATING APPRANGEMENT S/            | 6 FOUNDATION - NORTH WALL DETAILS                      | S 26 TRUSSES STRESSES & SECTIONS                        | HPV 9 FIRST FLOOR SE VENTILATION                      |                                                   |
| A / 9 SECOND FLOOR PLAN S.E. QUADRANT 18"            | 5/                                            | FOUNDATION - COUNTERFORT WALL DETAILS.                 | S 27 FRAMING PLAN SOUTH HALF ATTIC.                     | HPY 9 FIRST FLOOR NE SECOND FLOOR SW. H.P.V "         | FLECTRICAL                                        |
| A 10 COLISEUM PLAN NORTHERN HALF 18"                 |                                               | 7 FOUNDATION - MISCL NORTH WALL DETAILS                | S 28 FRAMING PLAN NORTH HALF ATTIC                      | HPV 10 SECOND FLOOR NW. NE HPV E/1                    | LOCATION PLAN, SHOWING QUADRANTS IST FLOOR PLAN   |
| A / 11 COLISEUM PLAN SOUTHERN HALF 18"               | s/                                            | 8 FOUNDATION - S-E QUADRANT                            | S 290 FRAMING PLAN SOUTH HALF ROOF                      | HPY/11 SECOND FLOOR SE HPV. E/2                       | LOCATION PLAN, SHOWING QUADRANTS 240 FLOOR PLAN   |
| A /12 PLAN BELOW POOL DECK & DETAILS                 | s/                                            | 9 FOUNDATION DETAILS - ENTRANCE & RAMP. EAST HALF      | 5/30 FRAMING PLAN NORTH HALF ROOF                       | HPY 12 COLISEUM PLOOR & CEILING PLAN SOUTH HPV. E/3   | IST FLOOR PLAN, SOUTHWEST & NORTHWEST QUADRANT.   |
| A /13 ROOF PLANS & PETAILS                           | s/                                            | TO FOUNDATION, ETC, - SWIMMING POOL                    | S 31 DETAILS OF TRUSS NO. 1                             | HPV 13 COLISEUM FLOOR & CEILING PLAN NORTH H.P.V. E/4 | 15T FLOOR PLAN, SOUTHEAST & NORTHEAST QUADRANT    |
| A /14 ELEVATIONS                                     |                                               | TYPICAL FOOTINGS, DETAILS & SCHEDULE                   | S 32 DETAILS OF SWAY BRACE SB-1                         | HPV 14 ATTIC PLAN ABOVE COLISEUM SOUTH H.P.V E/S      | 2ND FLOOR PLAN, SOUTH WEST & NORTH WEST QUADRANT  |
| A 15 DETAIL SOUTH ELEVATION                          |                                               | 12 FRAMING DETAILS, SWIMMING POOL                      | S 33 DETAILS OF SWAY BRACE SB 3 & SMALL COL. BASES      | HOV IS ATTIC PLAN ABOVE COLISEUM NORTH H.P.V. E/6     | 2NP FLOOR PLAN, SOUTHEAST & NORTHEAST QUADRANT    |
| A /16 ELEVATION DETAILS                              |                                               | STRUCTURAL PLAN, SHALF 240 FLOOR & RAMPS.              |                                                         | HPV 16 DIAGRAM OF VENTILATION SYSTEM H.V. E/7         | LIGHTING FOR MAIN AUDITORIUM CEILING _ ATTIC PLAN |
| A / 17 DETAIL OF NORTH ELEV & TYPICAL WALL SECT /    |                                               | 14 STRUCTURAL PLAN, Nº HALF 2NP FLOOR                  |                                                         |                                                       | SCHEDULE OF LIGHTING FIXTURE TYPES                |
| A / 18 SECTION & DETAILS                             | s/                                            | 15 FLOOR & ROOF STRUCTURAL PLANS - SWIMMING POOL.      | 5/36 DETAILS OF ORGAN CHAMBER, ATTIC WALL & PENT HOUSE  |                                                       | MISCELLANEOUS DETAILS                             |
| A /19 MISC INTERIOR DETAILS                          | s/                                            | 6 STRUCTURAL PLAN . S. HALF IST FLOOR ROOF & RAMPS     | S /37 COLUMN SCHEDULE.                                  |                                                       |                                                   |
| A 20 WIRE MESH PARTITIONS & DETAILS                  |                                               | 17 STRUCTURAL PLAN - Nº HALF IST FLOOR ROOF            | 5/38 MOVABLE WALL SUPPORTS.                             |                                                       |                                                   |
|                                                      |                                               | 18 STRUCTURAL PLAN - SEALE SEATS & FRONT ENTRANCE ROOF |                                                         |                                                       |                                                   |