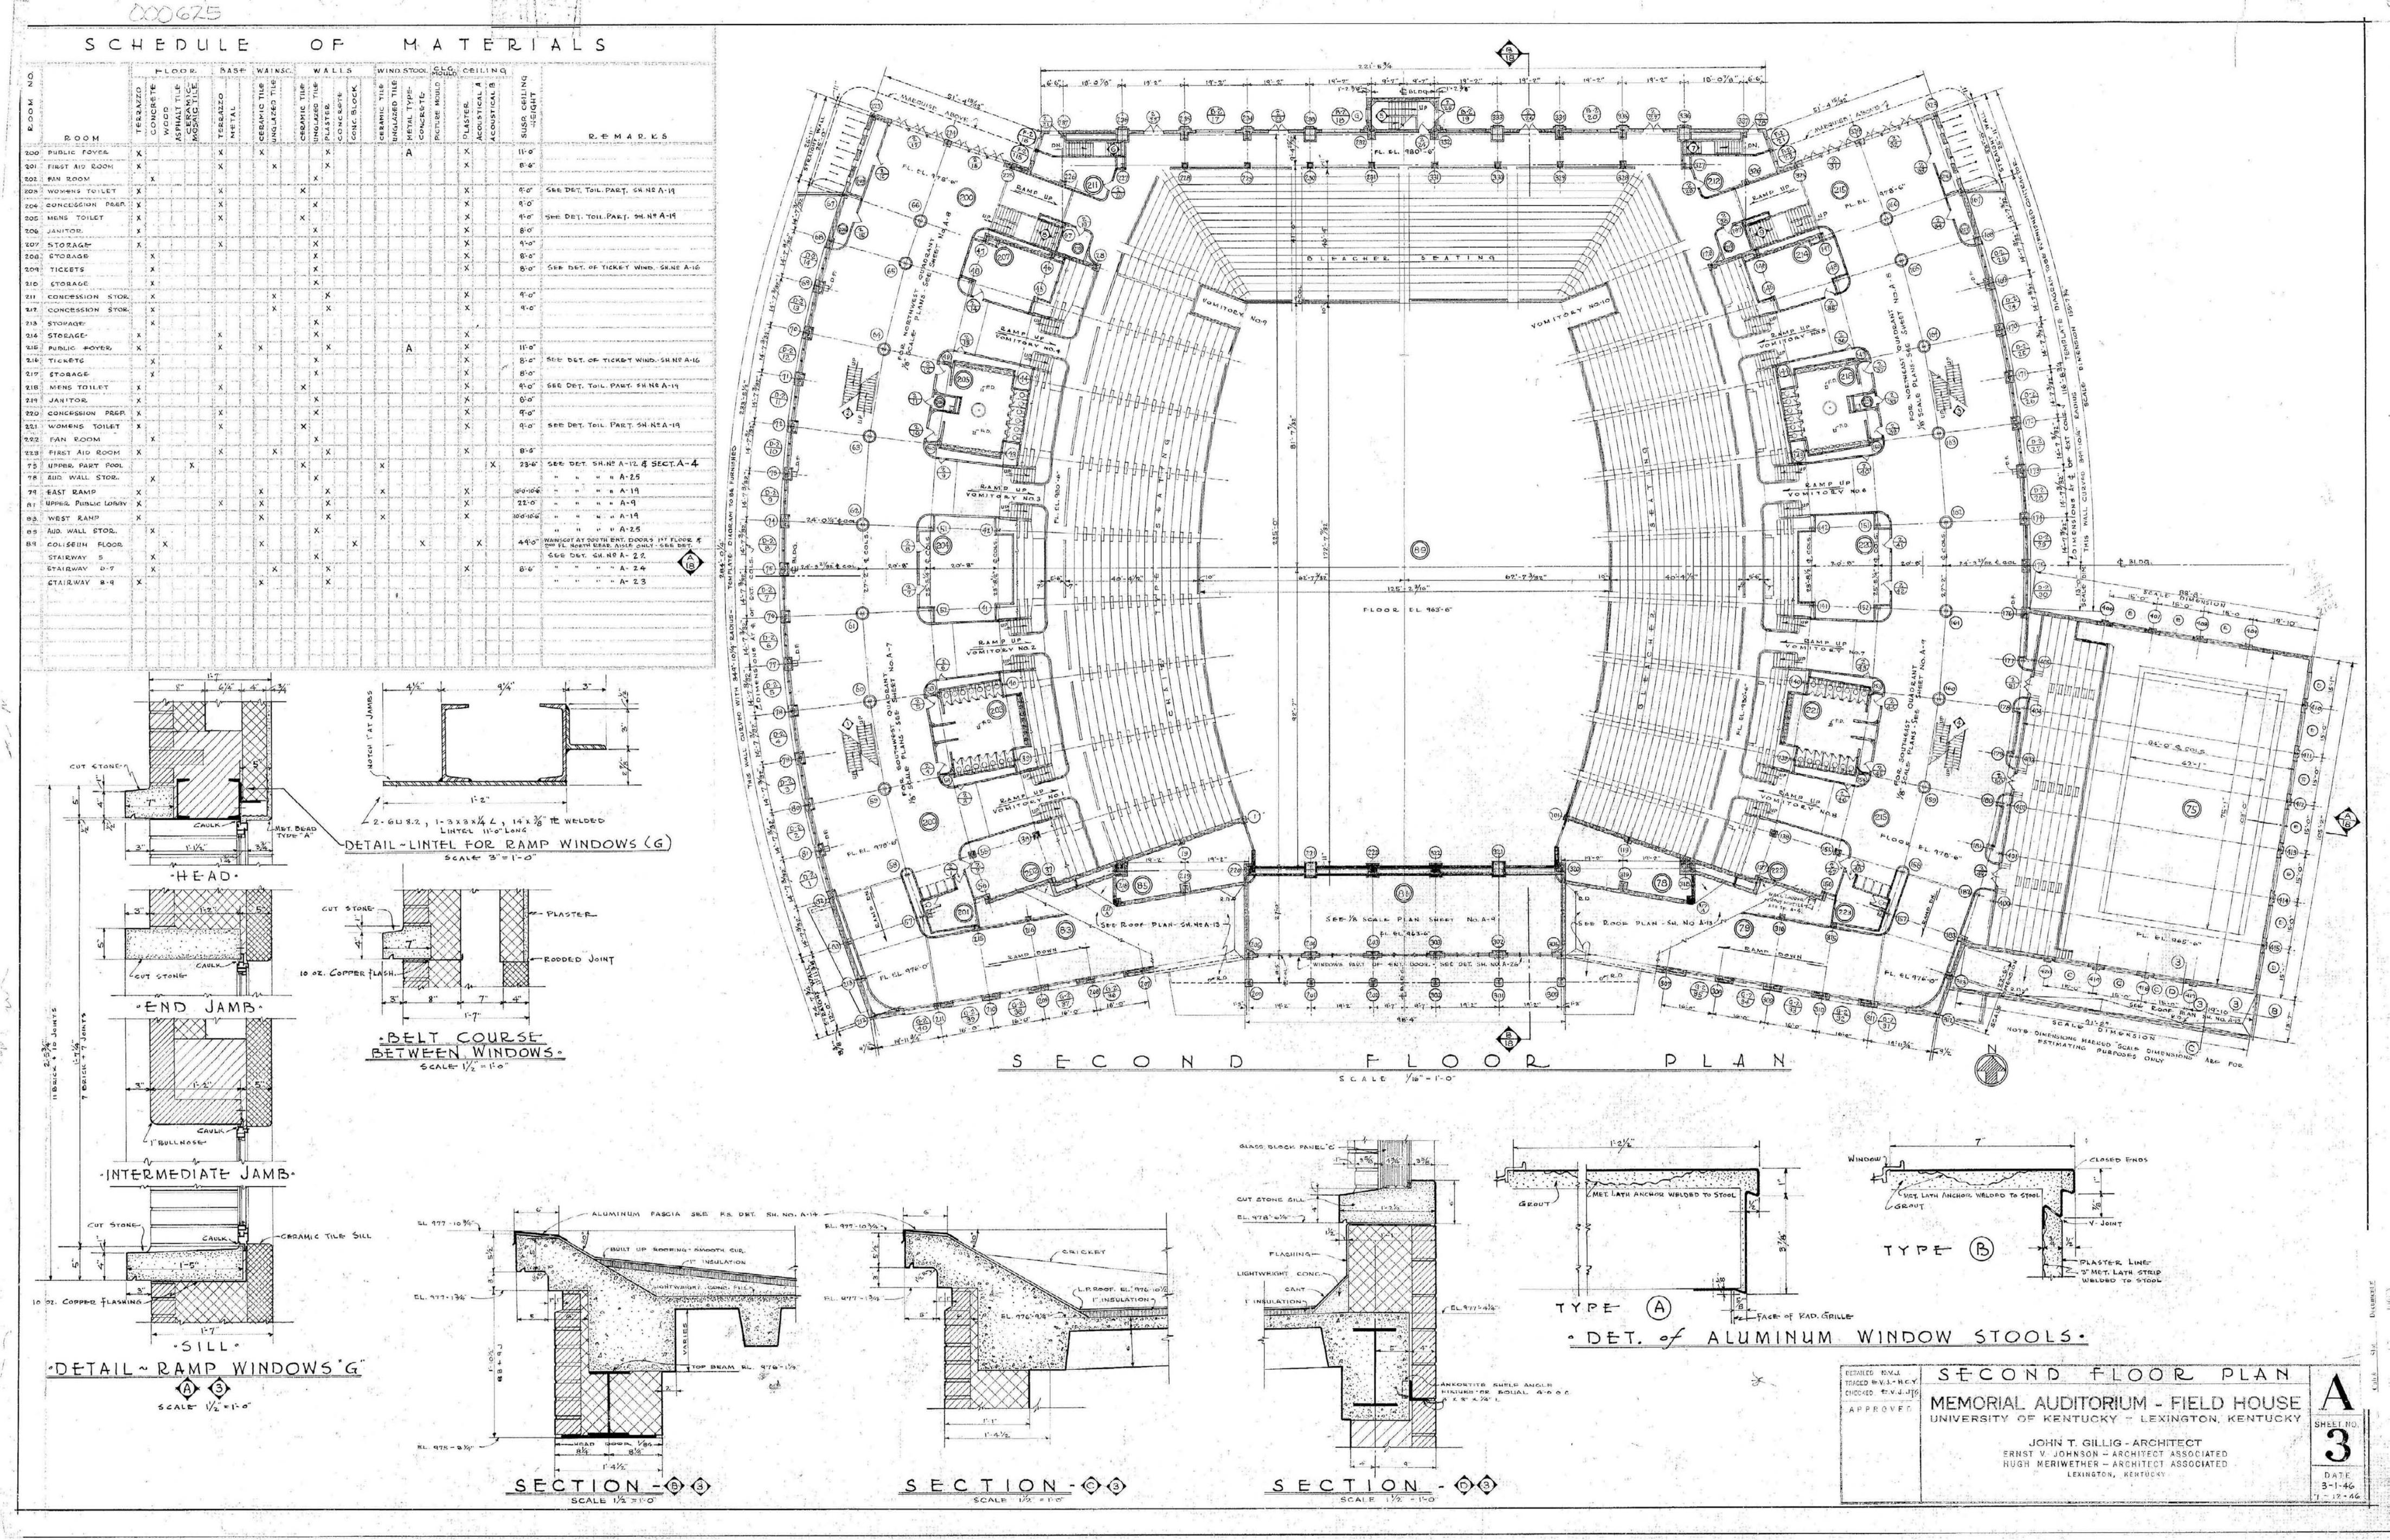

| 130H7                                                | SOCHED                                        | u L E O                                                | F D R A                                                 | W I N G S                                             |                                                   |
|------------------------------------------------------|-----------------------------------------------|--------------------------------------------------------|---------------------------------------------------------|-------------------------------------------------------|---------------------------------------------------|
| AARCHITE                                             | CTURALS                                       | S T R U C                                              | T U'R A L                                               | M E C H A                                             | N I C A L                                         |
| A/1 PLOT PLAN A/21                                   | DETAIL OF STAIRS NO. 1-2-3 4 4 S/             | DIMENSIONS                                             | S 19 STRUCTURAL PLAN N. HALF SEATS                      | HPV 1 PLOT PLAN                                       |                                                   |
| A/2 FIRST FLOOR PLAN 16" A/22                        | DETAIL OF STAIR NO. 5                         | FOUNDATION S.W. QUADRANT                               | S 120 SECTIONS THRU SEATS WEST SIDE                     | HPV 2 INDEX & SYMBOLS H.P.V                           |                                                   |
| A/3 SECOND FLOOR PLAN VIG. A/23                      | DETAILS OF STAIRS NO. 8 4 9                   | 2 FOUNDATION DETAILS - ENTRANCE & RAMP WEST HALF       | S /21 SECTIONS THRU SEATS Nº SIDE, CONCRETE SLAB SCHED. | HPV 3 FIRST FLOOR NW SW H.P                           |                                                   |
| A /4 COLISEUM FLOOR PLAN /16" A /24                  | DETAIL OF VOMITORIES & STAIRS NO. 687 S/      | 3 MISCL FOUNDATION & TICKET BOOTH MARQUISE             | S /22 SECTIONS THRU SEATS, EAST SIDE                    | HPV 4 FIRST FLOOR NE - COIL CONNECTIONS H.P           |                                                   |
| A / 5 FIRST FLOOR PLAN. N.W.S.W. QUADRANT 18" A / 25 | AUDITORIUM WALL DET & CEILING PLANS S         | GRADE BEAM SCHEDULE - PIER & FOUNDATION DETAILS        | S 23 MISCL SEAT DETAILS                                 | HPY 5 FIRST FLOOR SE H.P.                             |                                                   |
| A / 6 FIRST FLOOR PLAN S.E. QUADRANT 18" A / 26      | DOOR SCHEDULE AND DETAILS                     | FOUNDATION - N.W QUADRANT                              | S Z4 STRUCTURAL DETAILS - VOMITORIES.                   | HPY 6 SWIMMING POOL H.P.V                             |                                                   |
| A /7 IST. FL. N.E. QUAD. 2ND. FL. S.W. QUAD. 18 A/27 | RADIO CONTROL ROOM DETAILS & WINDOW DETAILS S | 5 FOUNDATION - N.E. QUADRANT & SWIMMING POOL           | S 25 STRUCTURAL PLAN & DETAILS, BALCONY                 | HPY 7 FIRST FLOOR SW. NW V                            |                                                   |
| A / 8 SECOND FLOOR N.W S.E. QUADRANT 18"             | DETAILS OF SEATING APPRANGEMENT S/            | 6 FOUNDATION - NORTH WALL DETAILS                      | S 26 TRUSSES STRESSES & SECTIONS                        | HPV 9 FIRST FLOOR SE VENTILATION                      |                                                   |
| A / 9 SECOND FLOOR PLAN S.E. QUADRANT 18"            | 5/                                            | FOUNDATION - COUNTERFORT WALL DETAILS.                 | S 27 FRAMING PLAN SOUTH HALF ATTIC.                     | HPY 9 FIRST FLOOR NE SECOND FLOOR SW. H.P.V "         | FLECTRICAL                                        |
| A 10 COLISEUM PLAN NORTHERN HALF 18"                 |                                               | 7 FOUNDATION - MISCL NORTH WALL DETAILS                | S 28 FRAMING PLAN NORTH HALF ATTIC                      | HPV 10 SECOND FLOOR NW. NE HPV E/1                    | LOCATION PLAN, SHOWING QUADRANTS IST FLOOR PLAN   |
| A / 11 COLISEUM PLAN SOUTHERN HALF 18"               | s/                                            | 8 FOUNDATION - S-E QUADRANT                            | S 290 FRAMING PLAN SOUTH HALF ROOF                      | HPY/11 SECOND FLOOR SE HPV. E/2                       | LOCATION PLAN, SHOWING QUADRANTS 240 FLOOR PLAN   |
| A /12 PLAN BELOW POOL DECK & DETAILS                 | s/                                            | 9 FOUNDATION DETAILS - ENTRANCE & RAMP. EAST HALF      | 5/30 FRAMING PLAN NORTH HALF ROOF                       | HPY 12 COLISEUM PLOOR & CEILING PLAN SOUTH HPV. E/3   | IST FLOOR PLAN, SOUTHWEST & NORTHWEST QUADRANT.   |
| A /13 ROOF PLANS & PETAILS                           | s/                                            | TO FOUNDATION, ETC, - SWIMMING POOL                    | S 31 DETAILS OF TRUSS NO. 1                             | HPV 13 COLISEUM FLOOR & CEILING PLAN NORTH H.P.V. E/4 | 15T FLOOR PLAN, SOUTHEAST & NORTHEAST QUADRANT    |
| A /14 ELEVATIONS                                     |                                               | TYPICAL FOOTINGS, DETAILS & SCHEDULE                   | S 32 DETAILS OF SWAY BRACE SB-1                         | HPV 14 ATTIC PLAN ABOVE COLISEUM SOUTH H.P.V E/S      | 2ND FLOOR PLAN, SOUTH WEST & NORTH WEST QUADRANT  |
| A 15 DETAIL SOUTH ELEVATION                          |                                               | 12 FRAMING DETAILS, SWIMMING POOL                      | S 33 DETAILS OF SWAY BRACE SB 3 & SMALL COL. BASES      | HOV IS ATTIC PLAN ABOVE COLISEUM NORTH H.P.V. E/6     | 2NP FLOOR PLAN, SOUTHEAST & NORTHEAST QUADRANT    |
| A /16 ELEVATION DETAILS                              |                                               | STRUCTURAL PLAN, SHALF 240 FLOOR & RAMPS.              |                                                         | HPV 16 DIAGRAM OF VENTILATION SYSTEM H.V. E/7         | LIGHTING FOR MAIN AUDITORIUM CEILING _ ATTIC PLAN |
| A / 17 DETAIL OF NORTH ELEV & TYPICAL WALL SECT /    |                                               | 14 STRUCTURAL PLAN, Nº HALF 2NP FLOOR                  |                                                         |                                                       | SCHEDULE OF LIGHTING FIXTURE TYPES                |
| A / 18 SECTION & DETAILS                             | s/                                            | 15 FLOOR & ROOF STRUCTURAL PLANS - SWIMMING POOL.      | 5/36 DETAILS OF ORGAN CHAMBER, ATTIC WALL & PENT HOUSE  |                                                       | MISCELLANEOUS DETAILS                             |
| A /19 MISC INTERIOR DETAILS                          | s/                                            | 6 STRUCTURAL PLAN . S. HALF IST FLOOR ROOF & RAMPS     | S /37 COLUMN SCHEDULE.                                  |                                                       |                                                   |
| A 20 WIRE MESH PARTITIONS & DETAILS                  |                                               | 17 STRUCTURAL PLAN - Nº HALF IST FLOOR ROOF            | 5/38 MOVABLE WALL SUPPORTS.                             |                                                       |                                                   |
|                                                      |                                               | 18 STRUCTURAL PLAN - SEALE SEATS & FRONT ENTRANCE ROOF |                                                         |                                                       |                                                   |