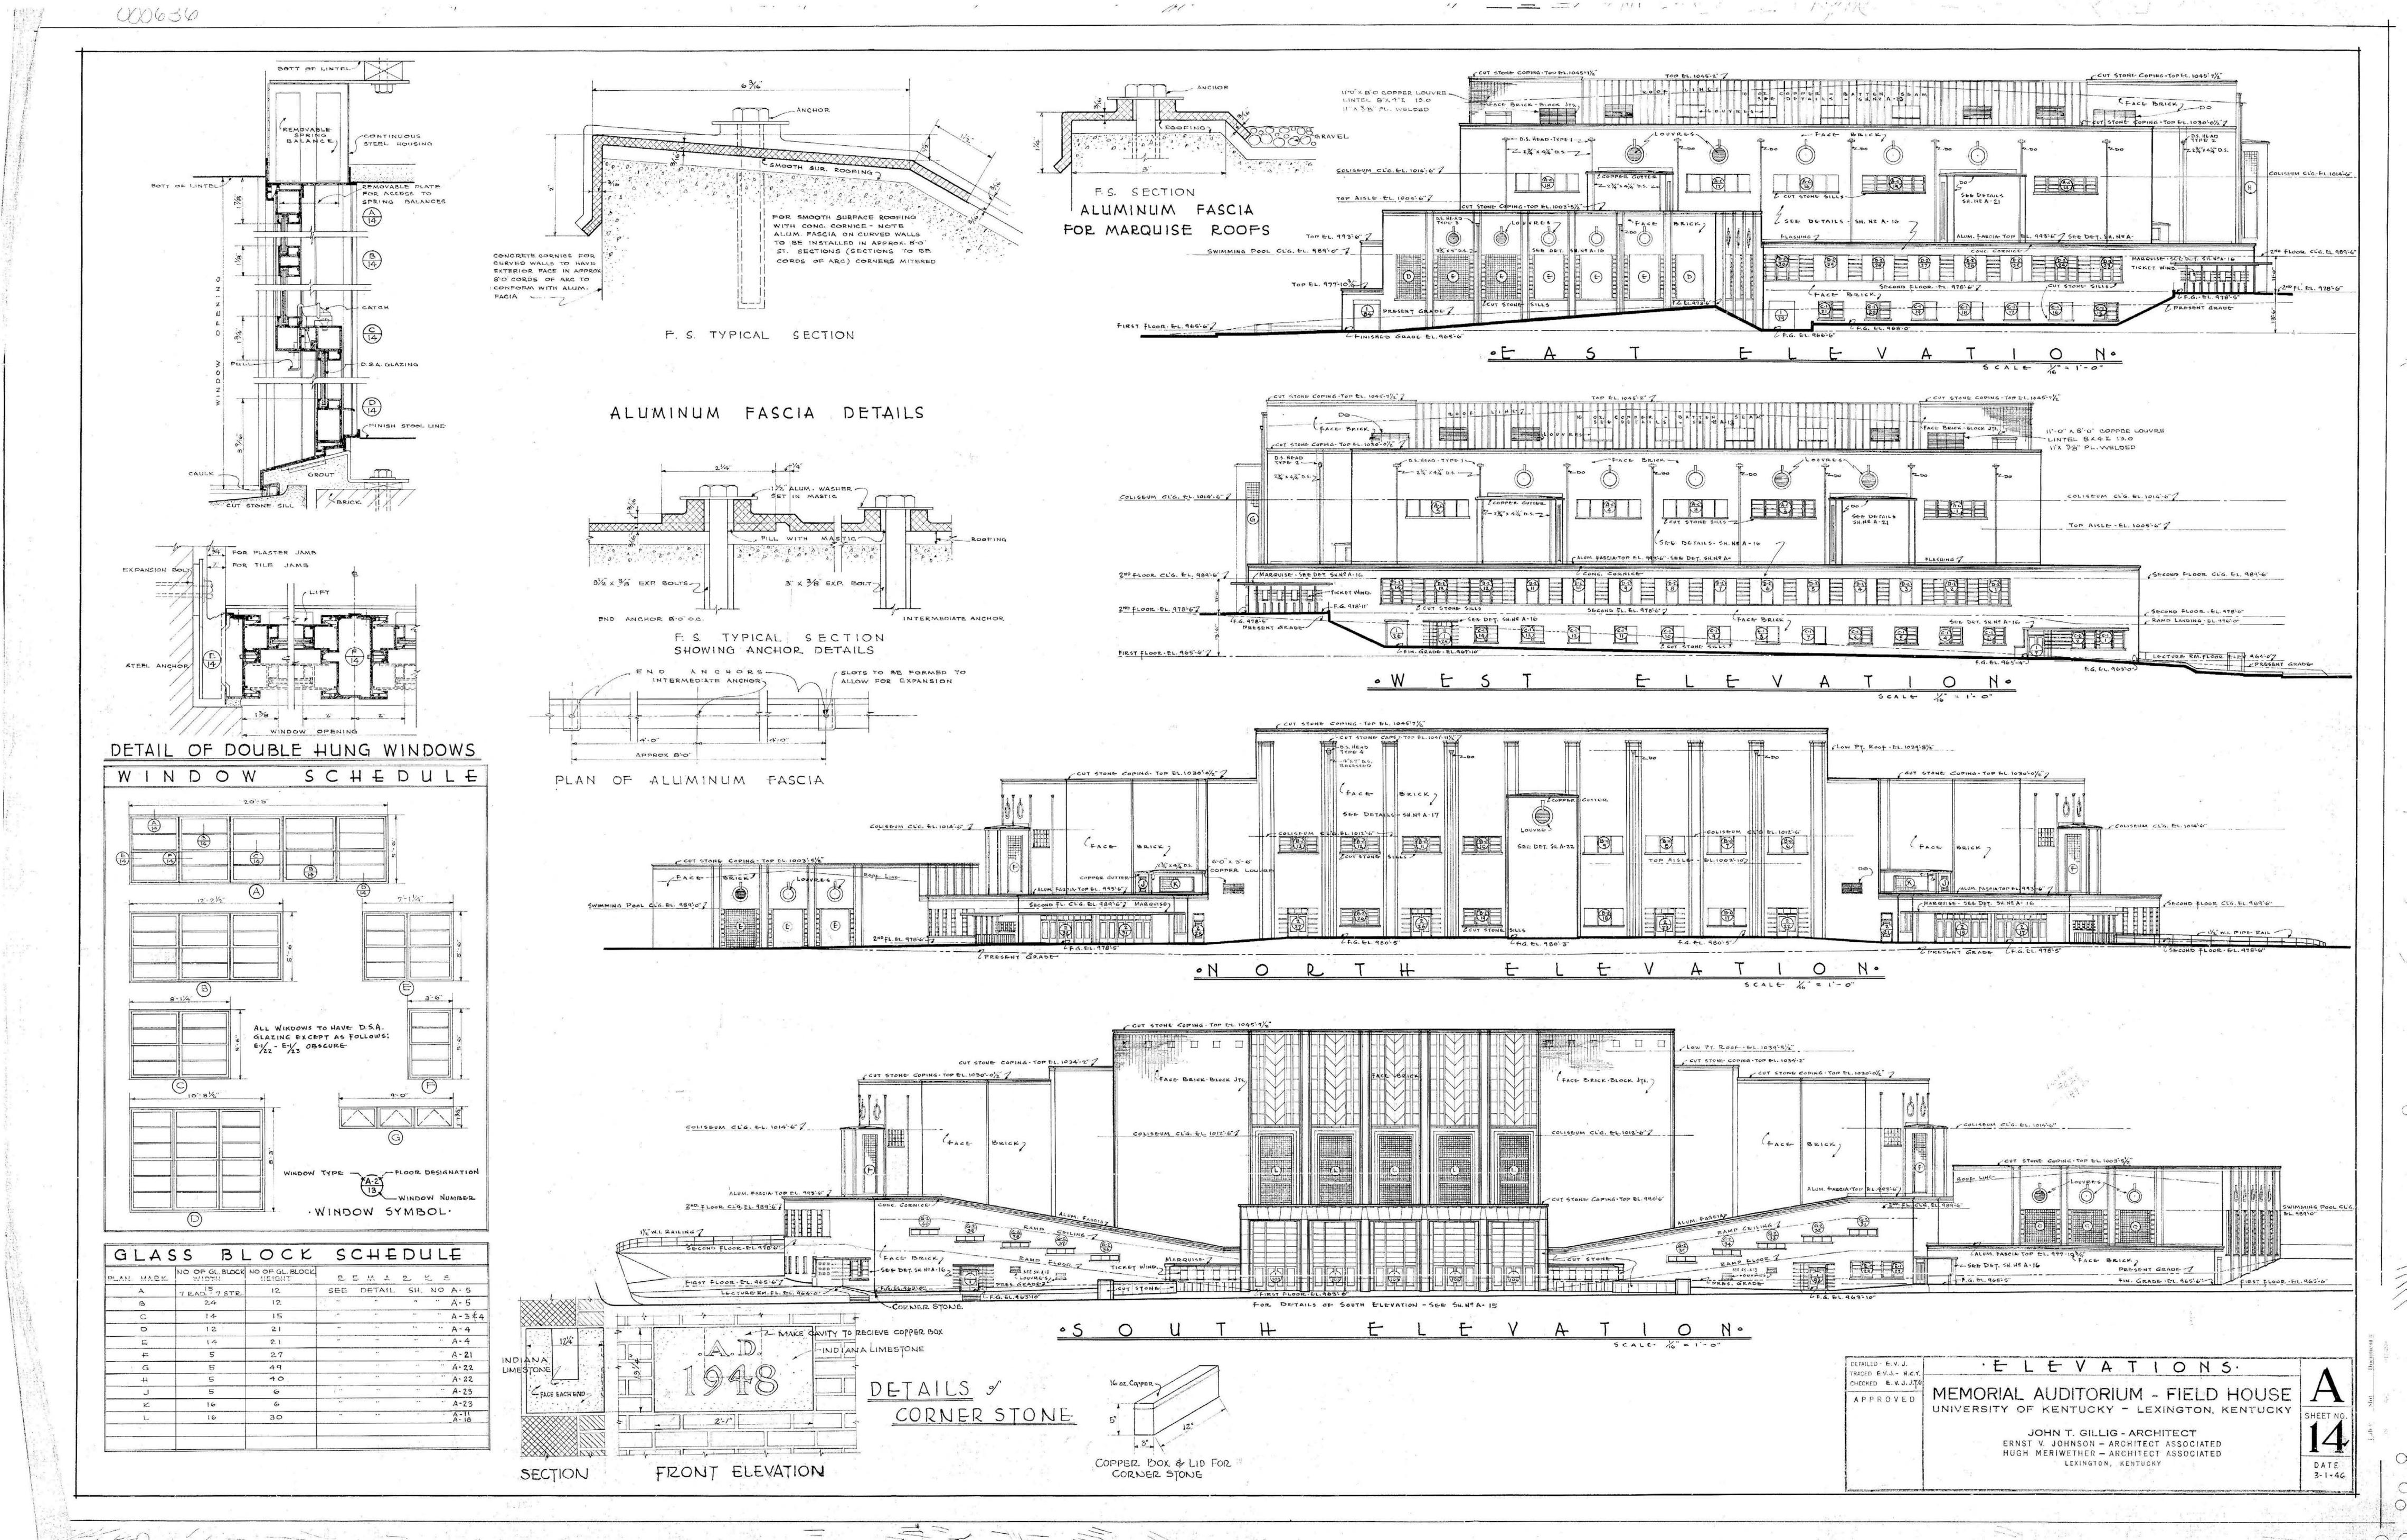

|                                                   |
| A 20 WIRE MESH PARTITIONS & DETAILS                  |                                               | 17 STRUCTURAL PLAN - Nº HALF IST FLOOR ROOF            | 5/38 MOVABLE WALL SUPPORTS.                             |                                                       |                                                   |
|                                                      |                                               | 18 STRUCTURAL PLAN - SEALE SEATS & FRONT ENTRANCE ROOF |                                                         |                                                       |                                                   |







0 0 0

COOKE ZLE

The West of the State of the St