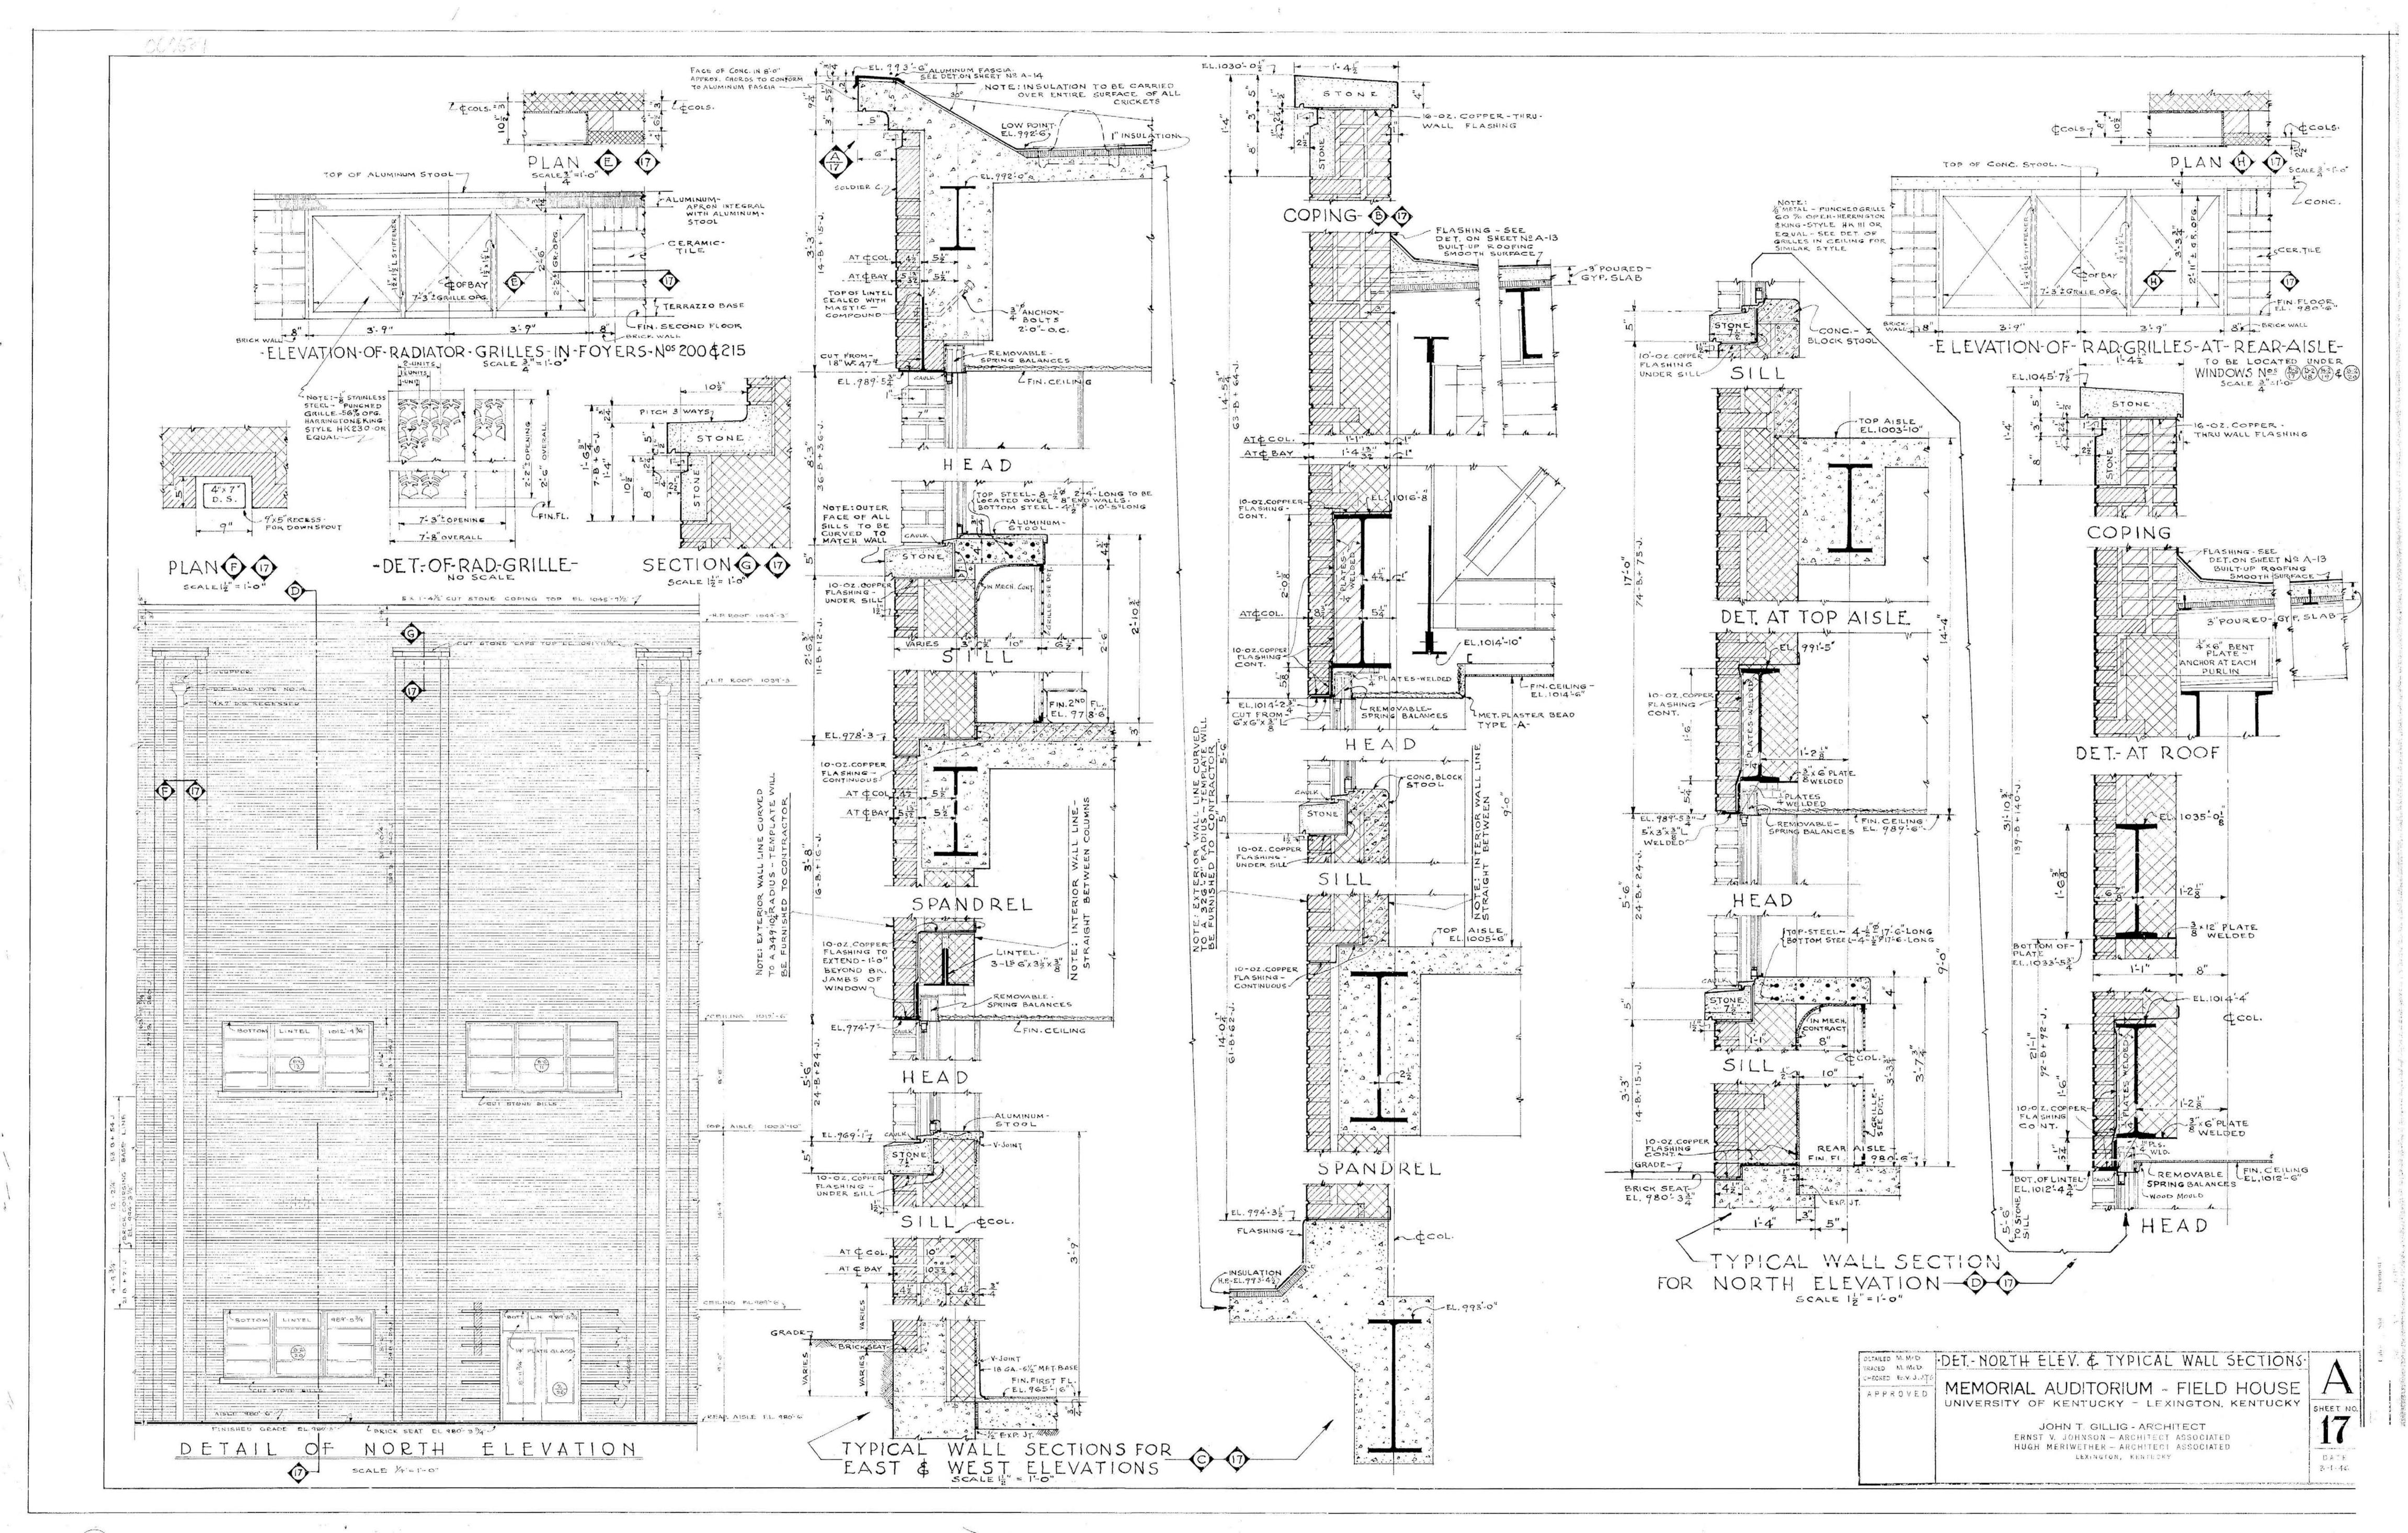

|                                                   |
| A 20 WIRE MESH PARTITIONS & DETAILS                  |                                               | 17 STRUCTURAL PLAN - Nº HALF IST FLOOR ROOF            | 5/38 MOVABLE WALL SUPPORTS.                             |                                                       |                                                   |
|                                                      |                                               | 18 STRUCTURAL PLAN - SEALE SEATS & FRONT ENTRANCE ROOF |                                                         |                                                       |                                                   |







0 0 0

COOKE ZLE

The West of the State of the St