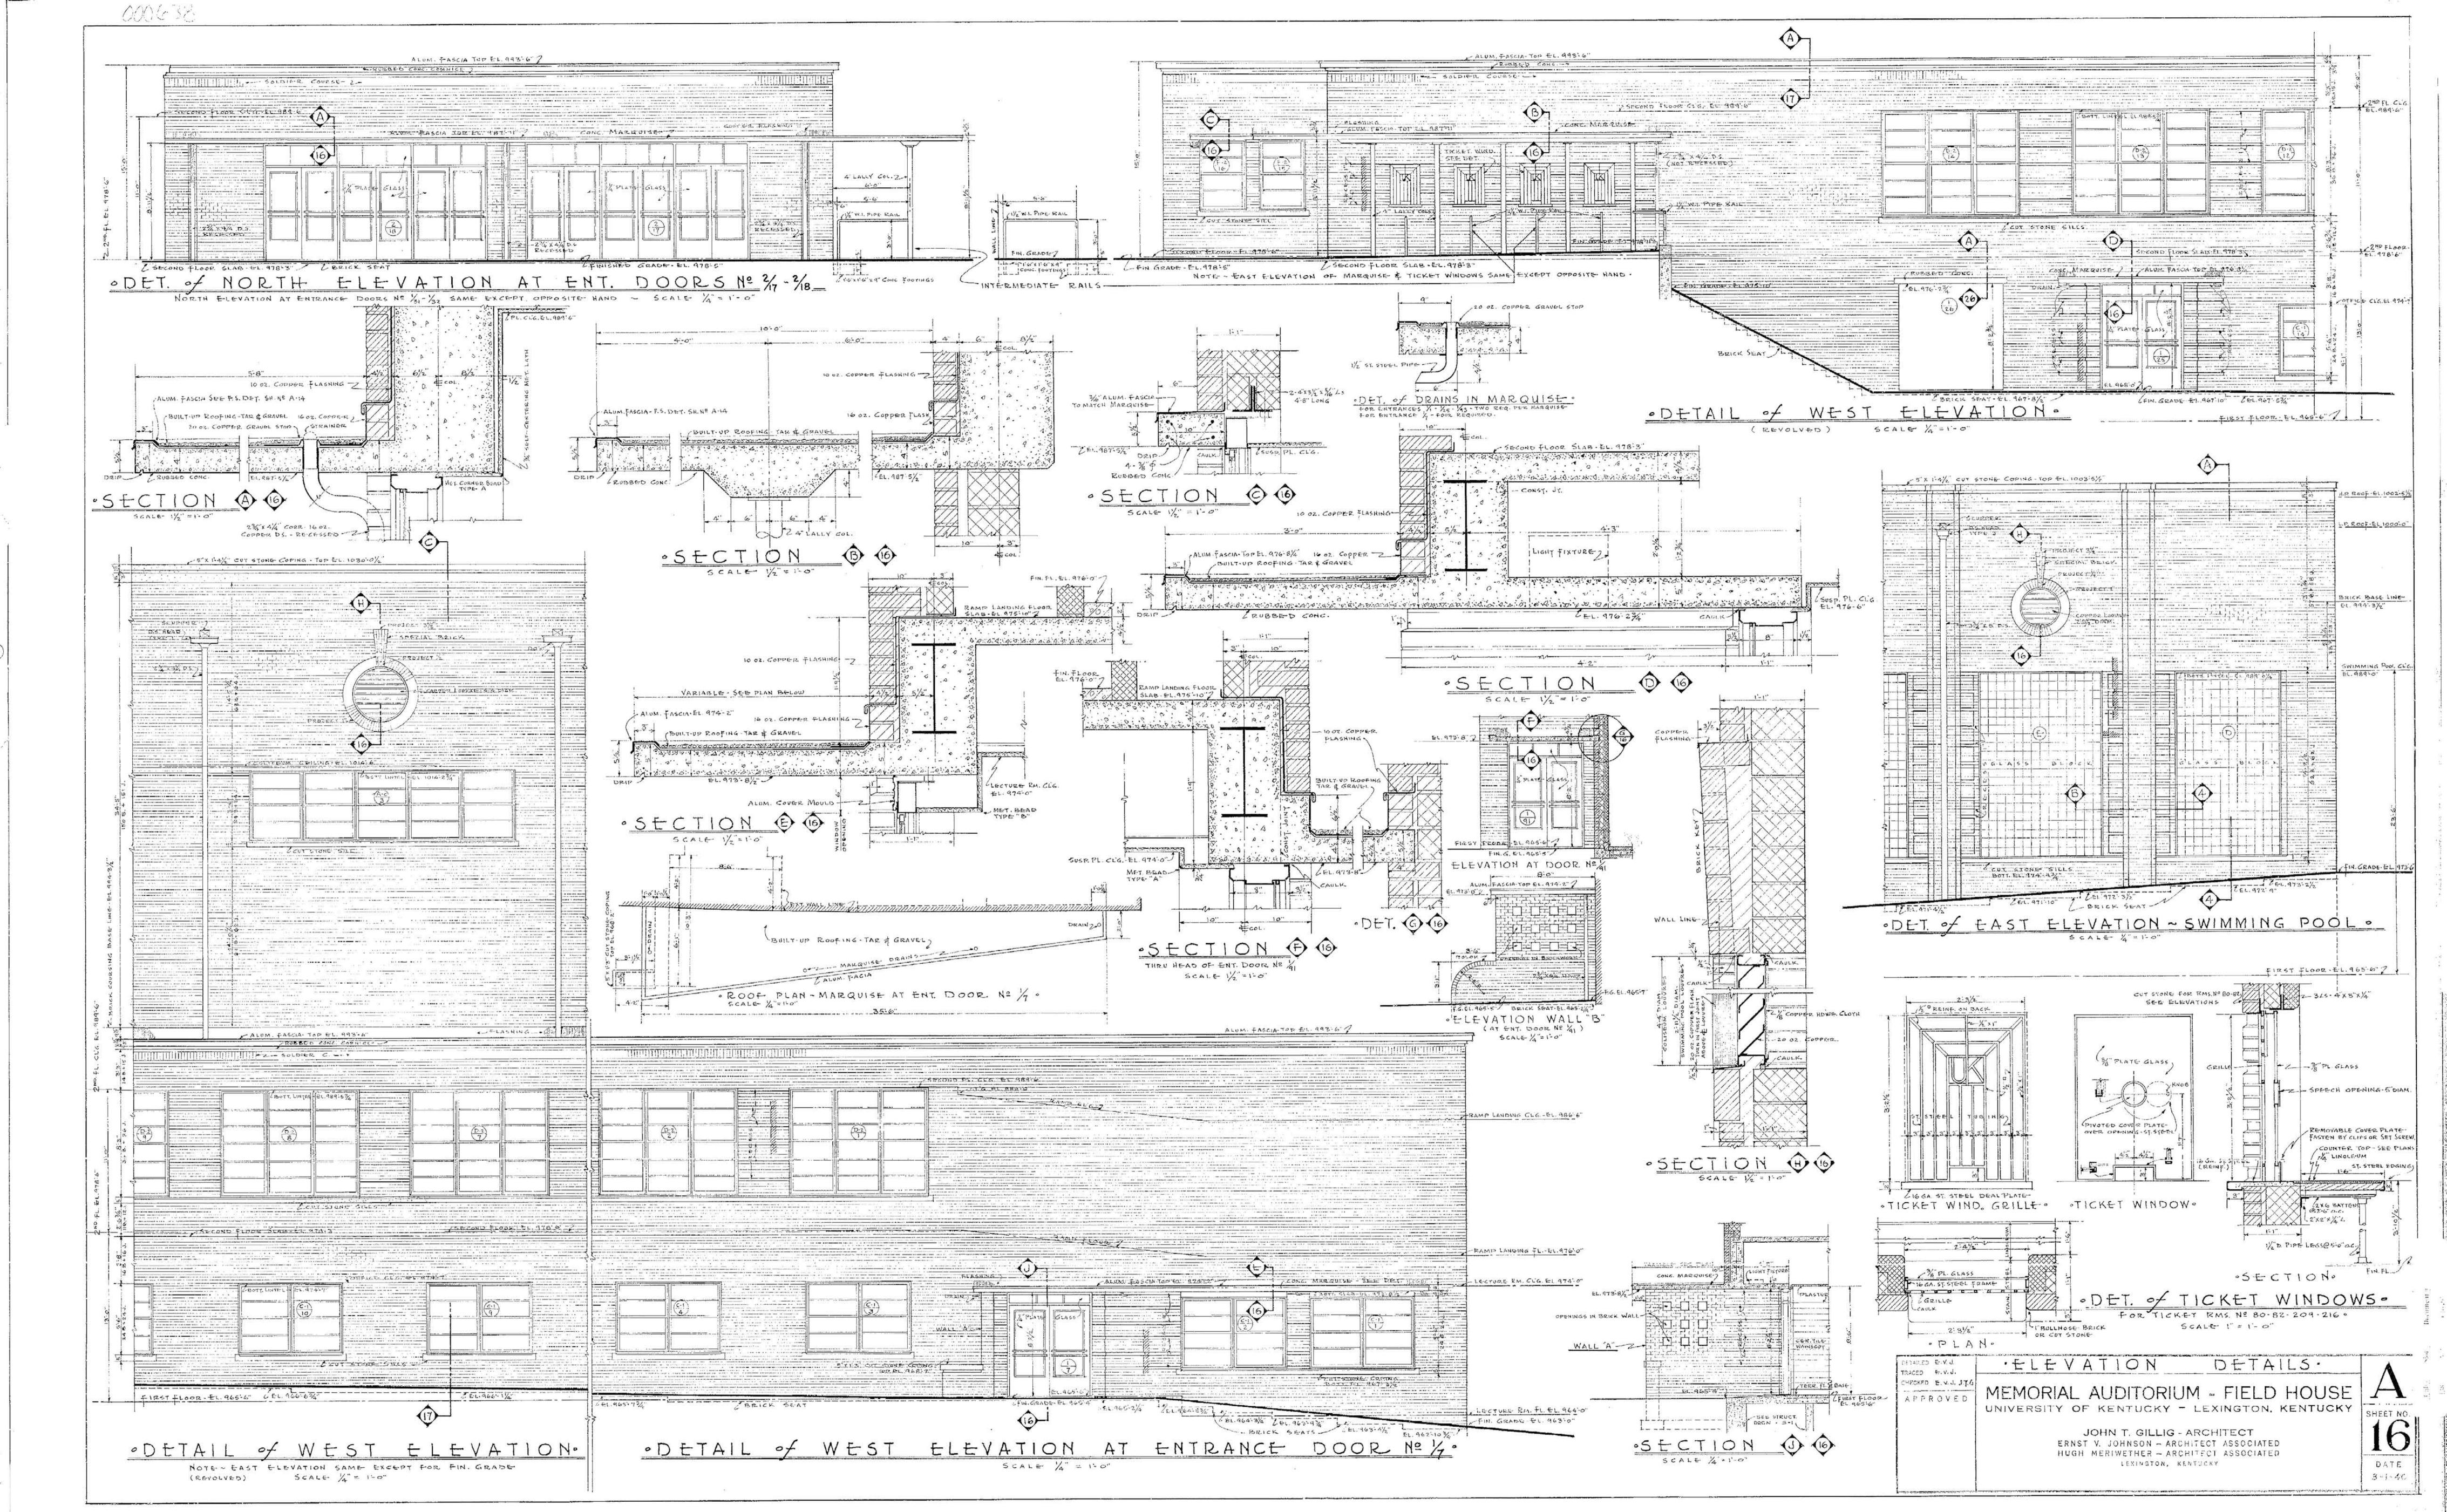

|                                                   |
| A 20 WIRE MESH PARTITIONS & DETAILS                  |                                               | 17 STRUCTURAL PLAN - Nº HALF IST FLOOR ROOF            | 5/38 MOVABLE WALL SUPPORTS.                             |                                                       |                                                   |
|                                                      |                                               | 18 STRUCTURAL PLAN - SEALE SEATS & FRONT ENTRANCE ROOF |                                                         |                                                       |                                                   |







0 0 0

COOKE ZLE

The West of the State of the St