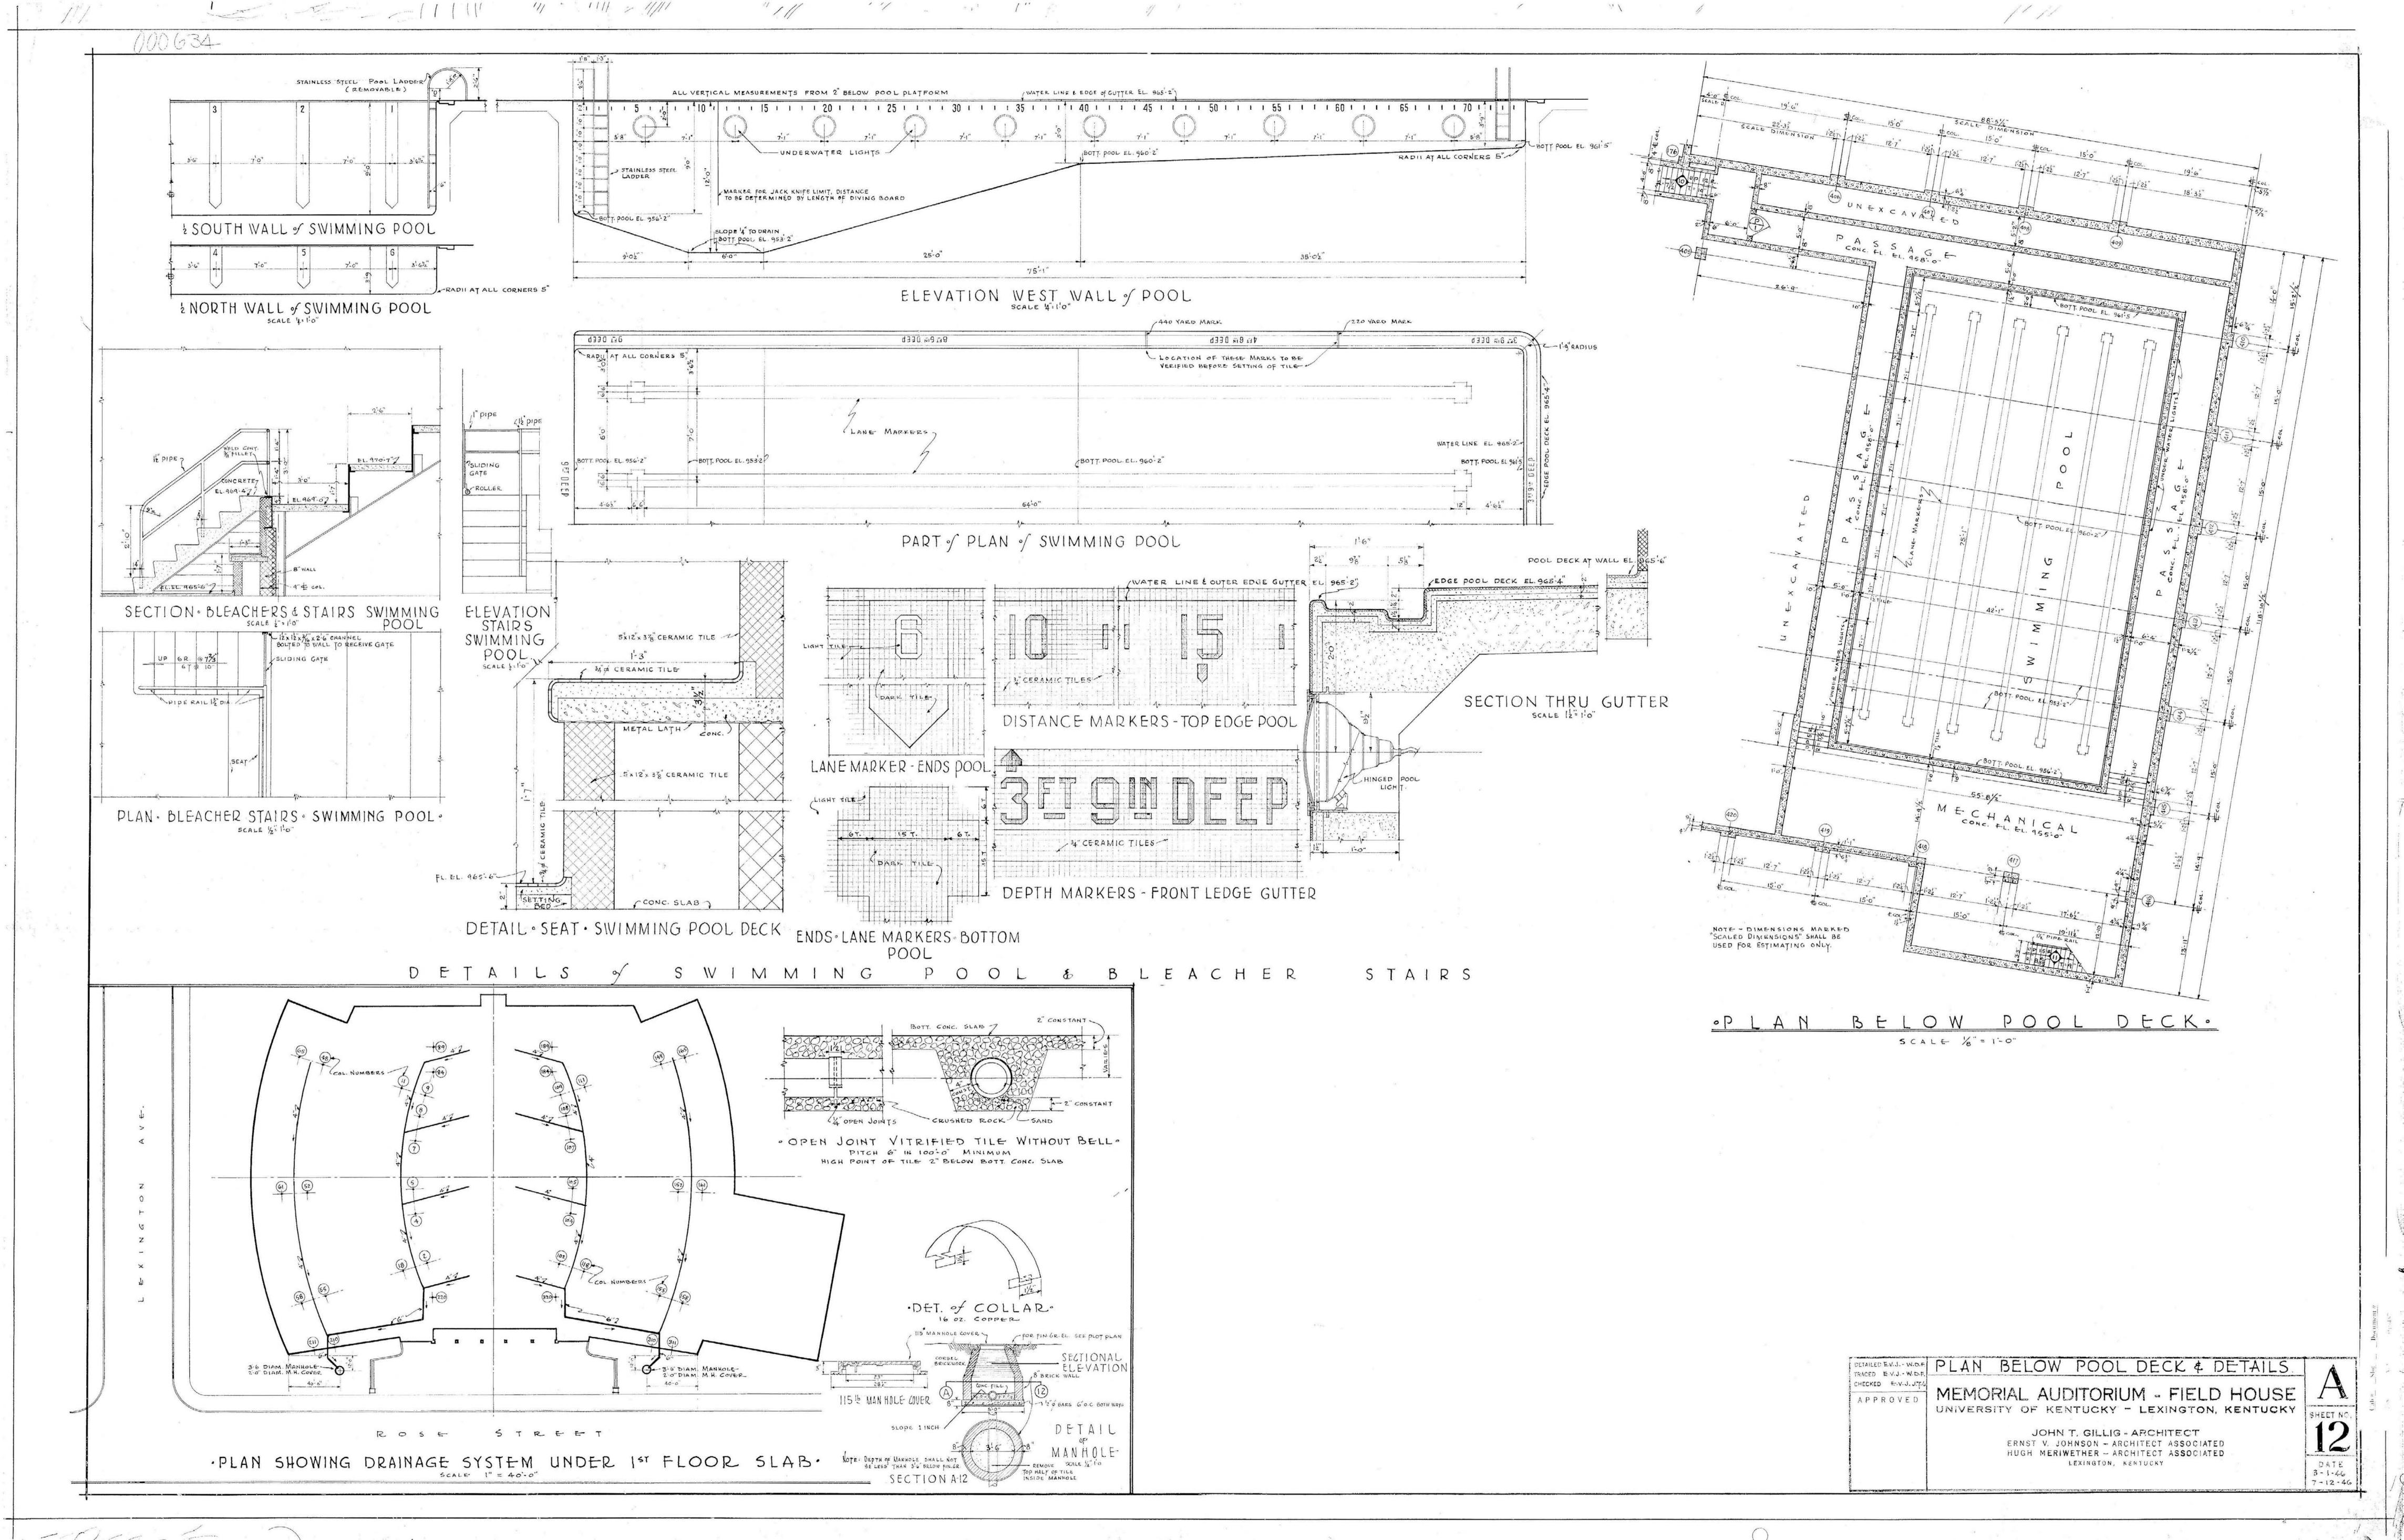

|                                                   |
| A 20 WIRE MESH PARTITIONS & DETAILS                  |                                               | 17 STRUCTURAL PLAN - Nº HALF IST FLOOR ROOF            | 5/38 MOVABLE WALL SUPPORTS.                             |                                                       |                                                   |
|                                                      |                                               | 18 STRUCTURAL PLAN - SEALE SEATS & FRONT ENTRANCE ROOF |                                                         |                                                       |                                                   |







0 0 0

COOKE ZLE

The West of the State of the St