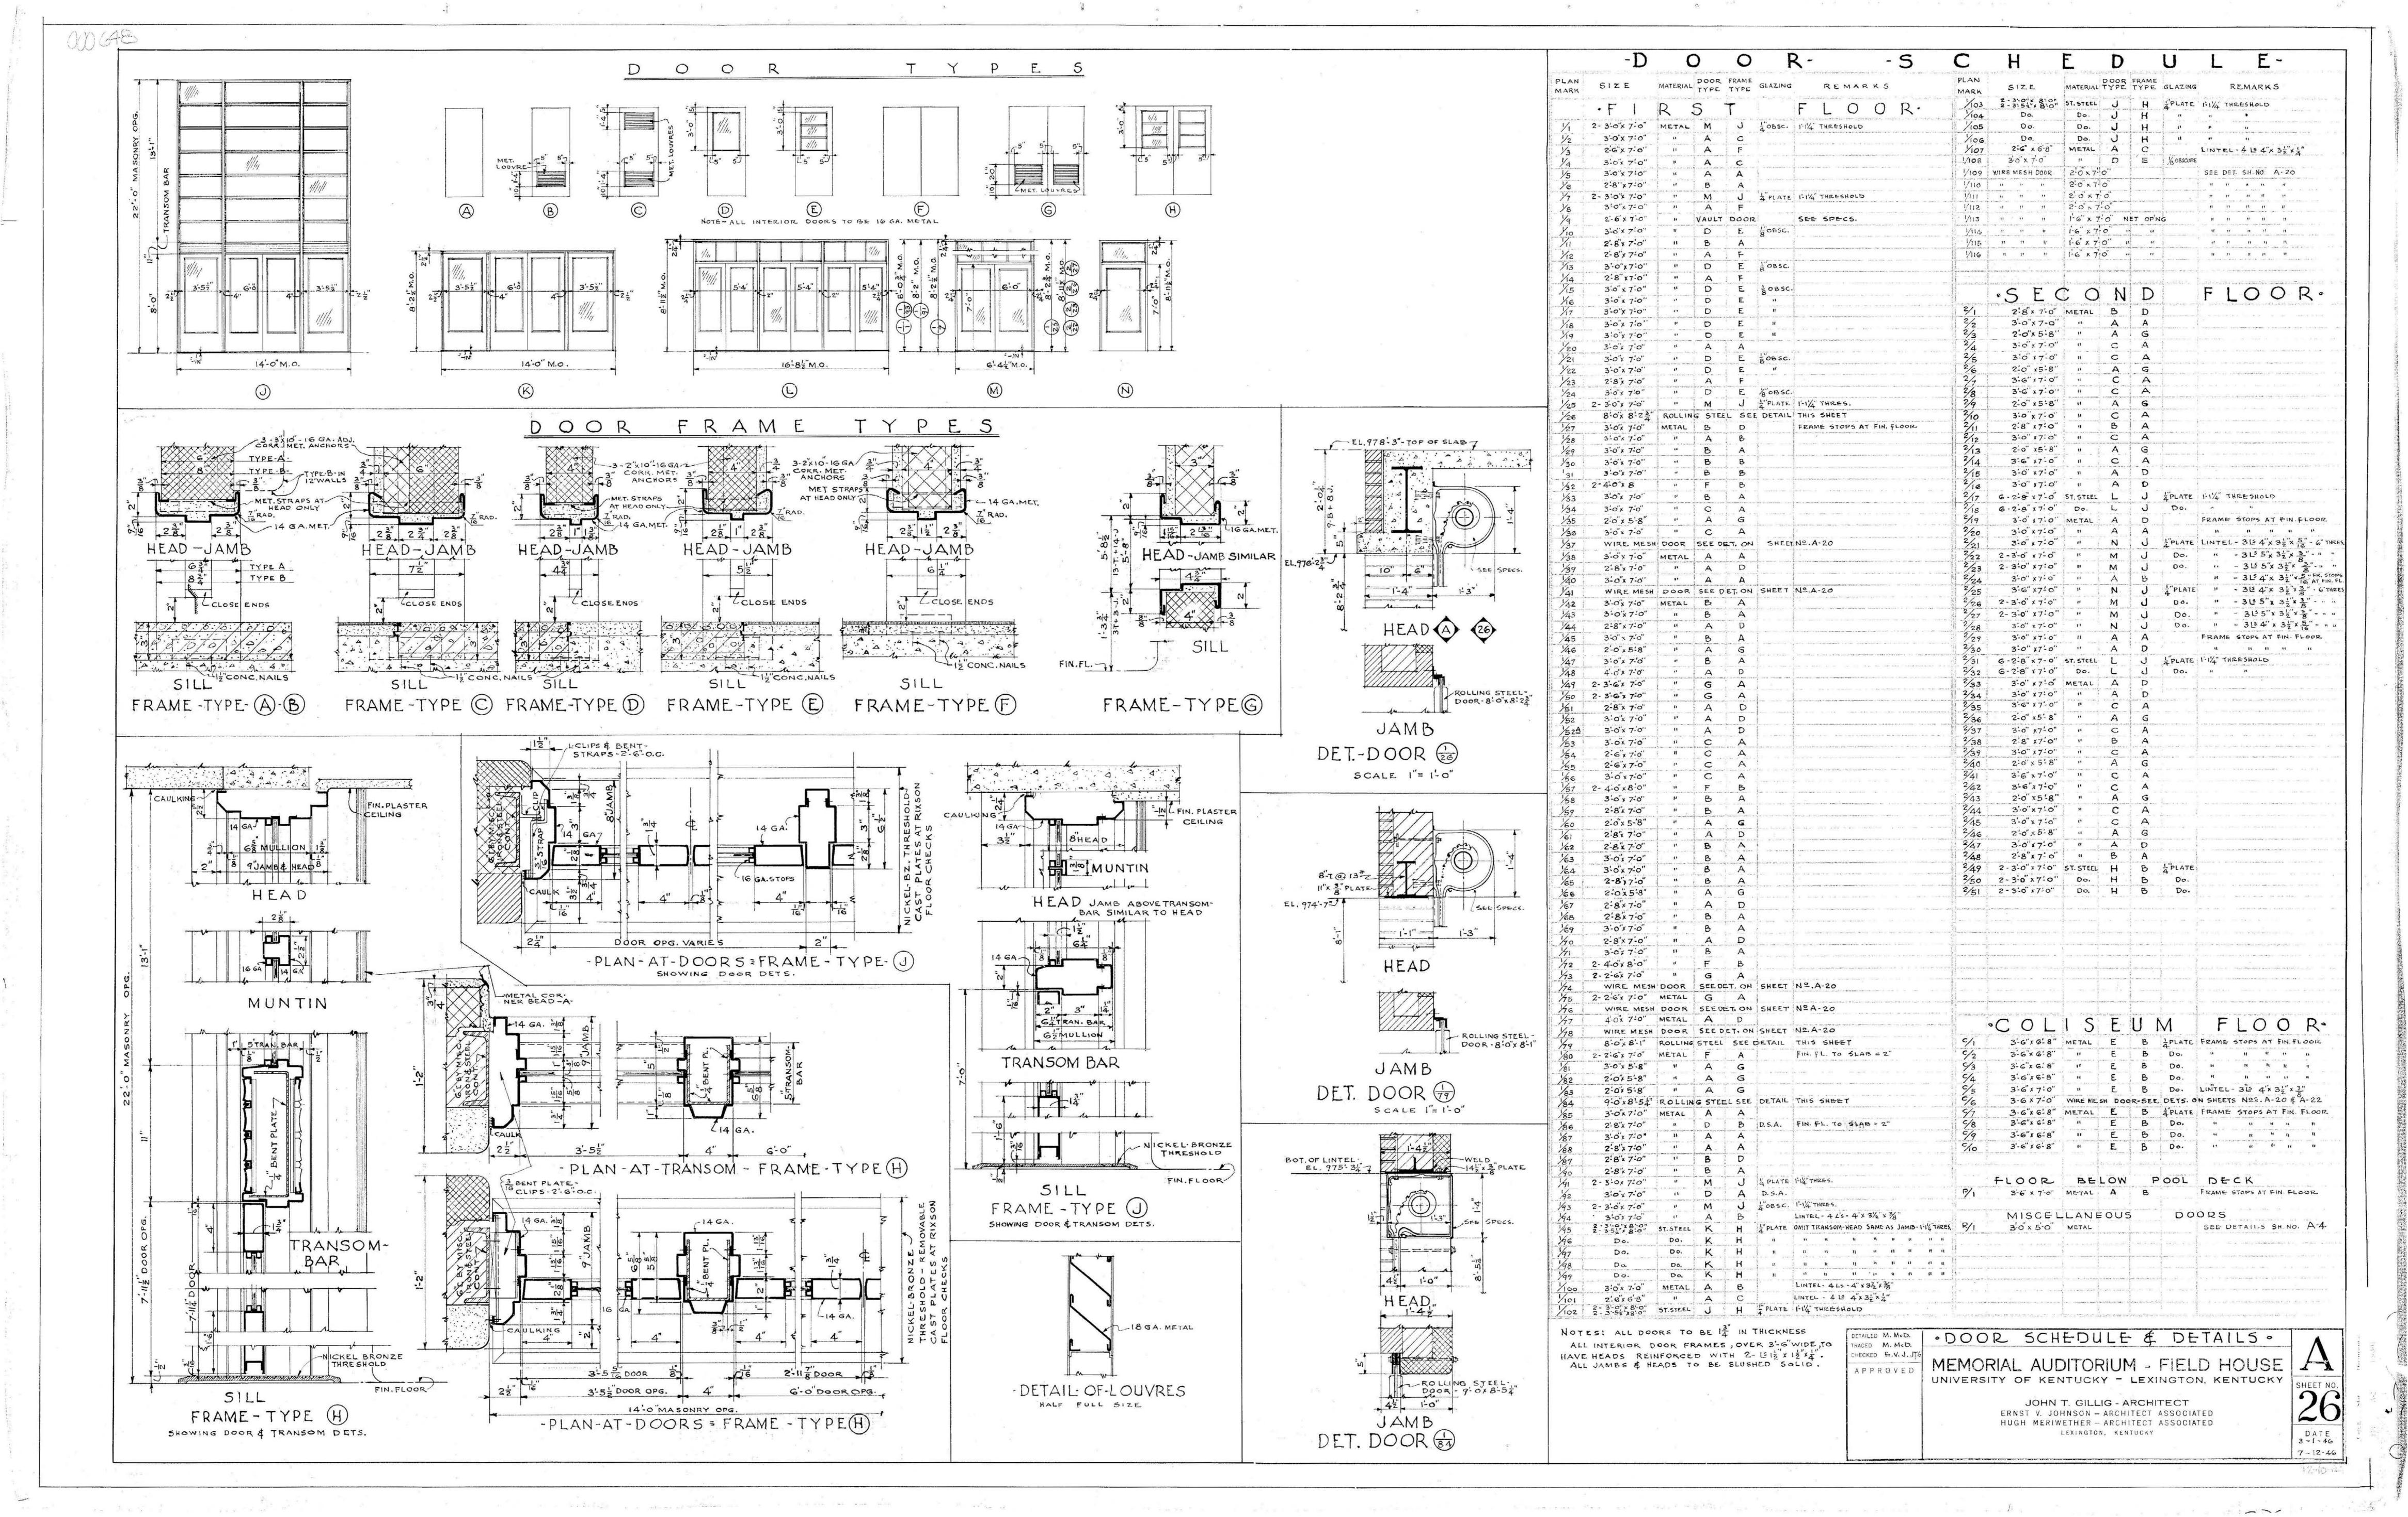

| 130H7                                                | SOCHED                                        | u L E O                                                | F D R A                                                 | W I N G S                                             |                                                   |
|------------------------------------------------------|-----------------------------------------------|--------------------------------------------------------|---------------------------------------------------------|-------------------------------------------------------|---------------------------------------------------|
| AARCHITE                                             | CTURALS                                       | S T R U C                                              | T U'R A L                                               | M E C H A                                             | N I C A L                                         |
| A/1 PLOT PLAN A/21                                   | DETAIL OF STAIRS NO. 1-2-3 4 4 S/             | DIMENSIONS                                             | S 19 STRUCTURAL PLAN N. HALF SEATS                      | HPV 1 PLOT PLAN                                       |                                                   |
| A/2 FIRST FLOOR PLAN 16" A/22                        | DETAIL OF STAIR NO. 5                         | FOUNDATION S.W. QUADRANT                               | S 120 SECTIONS THRU SEATS WEST SIDE                     | HPV 2 INDEX & SYMBOLS H.P.V                           |                                                   |
| A/3 SECOND FLOOR PLAN VIG. A/23                      | DETAILS OF STAIRS NO. 8 4 9                   | 2 FOUNDATION DETAILS - ENTRANCE & RAMP WEST HALF       | S /21 SECTIONS THRU SEATS Nº SIDE, CONCRETE SLAB SCHED. | HPV 3 FIRST FLOOR NW SW H.P                           |                                                   |
| A /4 COLISEUM FLOOR PLAN /16" A /24                  | DETAIL OF VOMITORIES & STAIRS NO. 687 S/      | 3 MISCL FOUNDATION & TICKET BOOTH MARQUISE             | S /22 SECTIONS THRU SEATS, EAST SIDE                    | HPV 4 FIRST FLOOR NE - COIL CONNECTIONS H.P           |                                                   |
| A / 5 FIRST FLOOR PLAN. N.W.S.W. QUADRANT 18" A / 25 | AUDITORIUM WALL DET & CEILING PLANS S         | GRADE BEAM SCHEDULE - PIER & FOUNDATION DETAILS        | S 23 MISCL SEAT DETAILS                                 | HPY 5 FIRST FLOOR SE H.P.                             |                                                   |
| A / 6 FIRST FLOOR PLAN S.E. QUADRANT 18" A / 26      | DOOR SCHEDULE AND DETAILS                     | FOUNDATION - N.W QUADRANT                              | S Z4 STRUCTURAL DETAILS - VOMITORIES.                   | HPY 6 SWIMMING POOL H.P.V                             |                                                   |
| A /7 IST. FL. N.E. QUAD. 2ND. FL. S.W. QUAD. 18 A/27 | RADIO CONTROL ROOM DETAILS & WINDOW DETAILS S | 5 FOUNDATION - N.E. QUADRANT & SWIMMING POOL           | S 25 STRUCTURAL PLAN & DETAILS, BALCONY                 | HPY 7 FIRST FLOOR SW. NW V                            |                                                   |
| A / 8 SECOND FLOOR N.W S.E. QUADRANT 18"             | DETAILS OF SEATING APPRANGEMENT S/            | 6 FOUNDATION - NORTH WALL DETAILS                      | S 26 TRUSSES STRESSES & SECTIONS                        | HPV 9 FIRST FLOOR SE VENTILATION                      |                                                   |
| A / 9 SECOND FLOOR PLAN S.E. QUADRANT 18"            | 5/                                            | FOUNDATION - COUNTERFORT WALL DETAILS.                 | S 27 FRAMING PLAN SOUTH HALF ATTIC.                     | HPY 9 FIRST FLOOR NE SECOND FLOOR SW. H.P.V "         | FLECTRICAL                                        |
| A 10 COLISEUM PLAN NORTHERN HALF 18"                 |                                               | 7 FOUNDATION - MISCL NORTH WALL DETAILS                | S 28 FRAMING PLAN NORTH HALF ATTIC                      | HPV 10 SECOND FLOOR NW. NE HPV E/1                    | LOCATION PLAN, SHOWING QUADRANTS IST FLOOR PLAN   |
| A / 11 COLISEUM PLAN SOUTHERN HALF 18"               | s/                                            | 8 FOUNDATION - S-E QUADRANT                            | S 290 FRAMING PLAN SOUTH HALF ROOF                      | HPY/11 SECOND FLOOR SE HPV. E/2                       | LOCATION PLAN, SHOWING QUADRANTS 240 FLOOR PLAN   |
| A /12 PLAN BELOW POOL DECK & DETAILS                 | s/                                            | 9 FOUNDATION DETAILS - ENTRANCE & RAMP. EAST HALF      | 5/30 FRAMING PLAN NORTH HALF ROOF                       | HPY 12 COLISEUM PLOOR & CEILING PLAN SOUTH HPV. E/3   | IST FLOOR PLAN, SOUTHWEST & NORTHWEST QUADRANT.   |
| A /13 ROOF PLANS & PETAILS                           | s/                                            | TO FOUNDATION, ETC, - SWIMMING POOL                    | S 31 DETAILS OF TRUSS NO. 1                             | HPV 13 COLISEUM FLOOR & CEILING PLAN NORTH H.P.V. E/4 | 15T FLOOR PLAN, SOUTHEAST & NORTHEAST QUADRANT    |
| A /14 ELEVATIONS                                     |                                               | TYPICAL FOOTINGS, DETAILS & SCHEDULE                   | S 32 DETAILS OF SWAY BRACE SB-1                         | HPV 14 ATTIC PLAN ABOVE COLISEUM SOUTH H.P.V E/S      | 2ND FLOOR PLAN, SOUTH WEST & NORTH WEST QUADRANT  |
| A 15 DETAIL SOUTH ELEVATION                          |                                               | 12 FRAMING DETAILS, SWIMMING POOL                      | S 33 DETAILS OF SWAY BRACE SB 3 & SMALL COL. BASES      | HOV IS ATTIC PLAN ABOVE COLISEUM NORTH H.P.V. E/6     | 2NP FLOOR PLAN, SOUTHEAST & NORTHEAST QUADRANT    |
| A /16 ELEVATION DETAILS                              |                                               | STRUCTURAL PLAN, SHALF 240 FLOOR & RAMPS.              |                                                         | HPV 16 DIAGRAM OF VENTILATION SYSTEM H.V. E/7         | LIGHTING FOR MAIN AUDITORIUM CEILING _ ATTIC PLAN |
| A / 17 DETAIL OF NORTH ELEV & TYPICAL WALL SECT /    |                                               | 14 STRUCTURAL PLAN, Nº HALF 2NP FLOOR                  |                                                         |                                                       | SCHEDULE OF LIGHTING FIXTURE TYPES                |
| A / 18 SECTION & DETAILS                             | s/                                            | 15 FLOOR & ROOF STRUCTURAL PLANS - SWIMMING POOL.      | 5/36 DETAILS OF ORGAN CHAMBER, ATTIC WALL & PENT HOUSE  |                                                       | MISCELLANEOUS DETAILS                             |
| A /19 MISC INTERIOR DETAILS                          | s/                                            | 6 STRUCTURAL PLAN . S. HALF IST FLOOR ROOF & RAMPS     | S /37 COLUMN SCHEDULE.                                  |                                                       |                                                   |
| A 20 WIRE MESH PARTITIONS & DETAILS                  |                                               | 17 STRUCTURAL PLAN - Nº HALF IST FLOOR ROOF            | 5/38 MOVABLE WALL SUPPORTS.                             |                                                       |                                                   |
|                                                      |                                               | 18 STRUCTURAL PLAN - SEALE SEATS & FRONT ENTRANCE ROOF |                                                         |                                                       |                                                   |