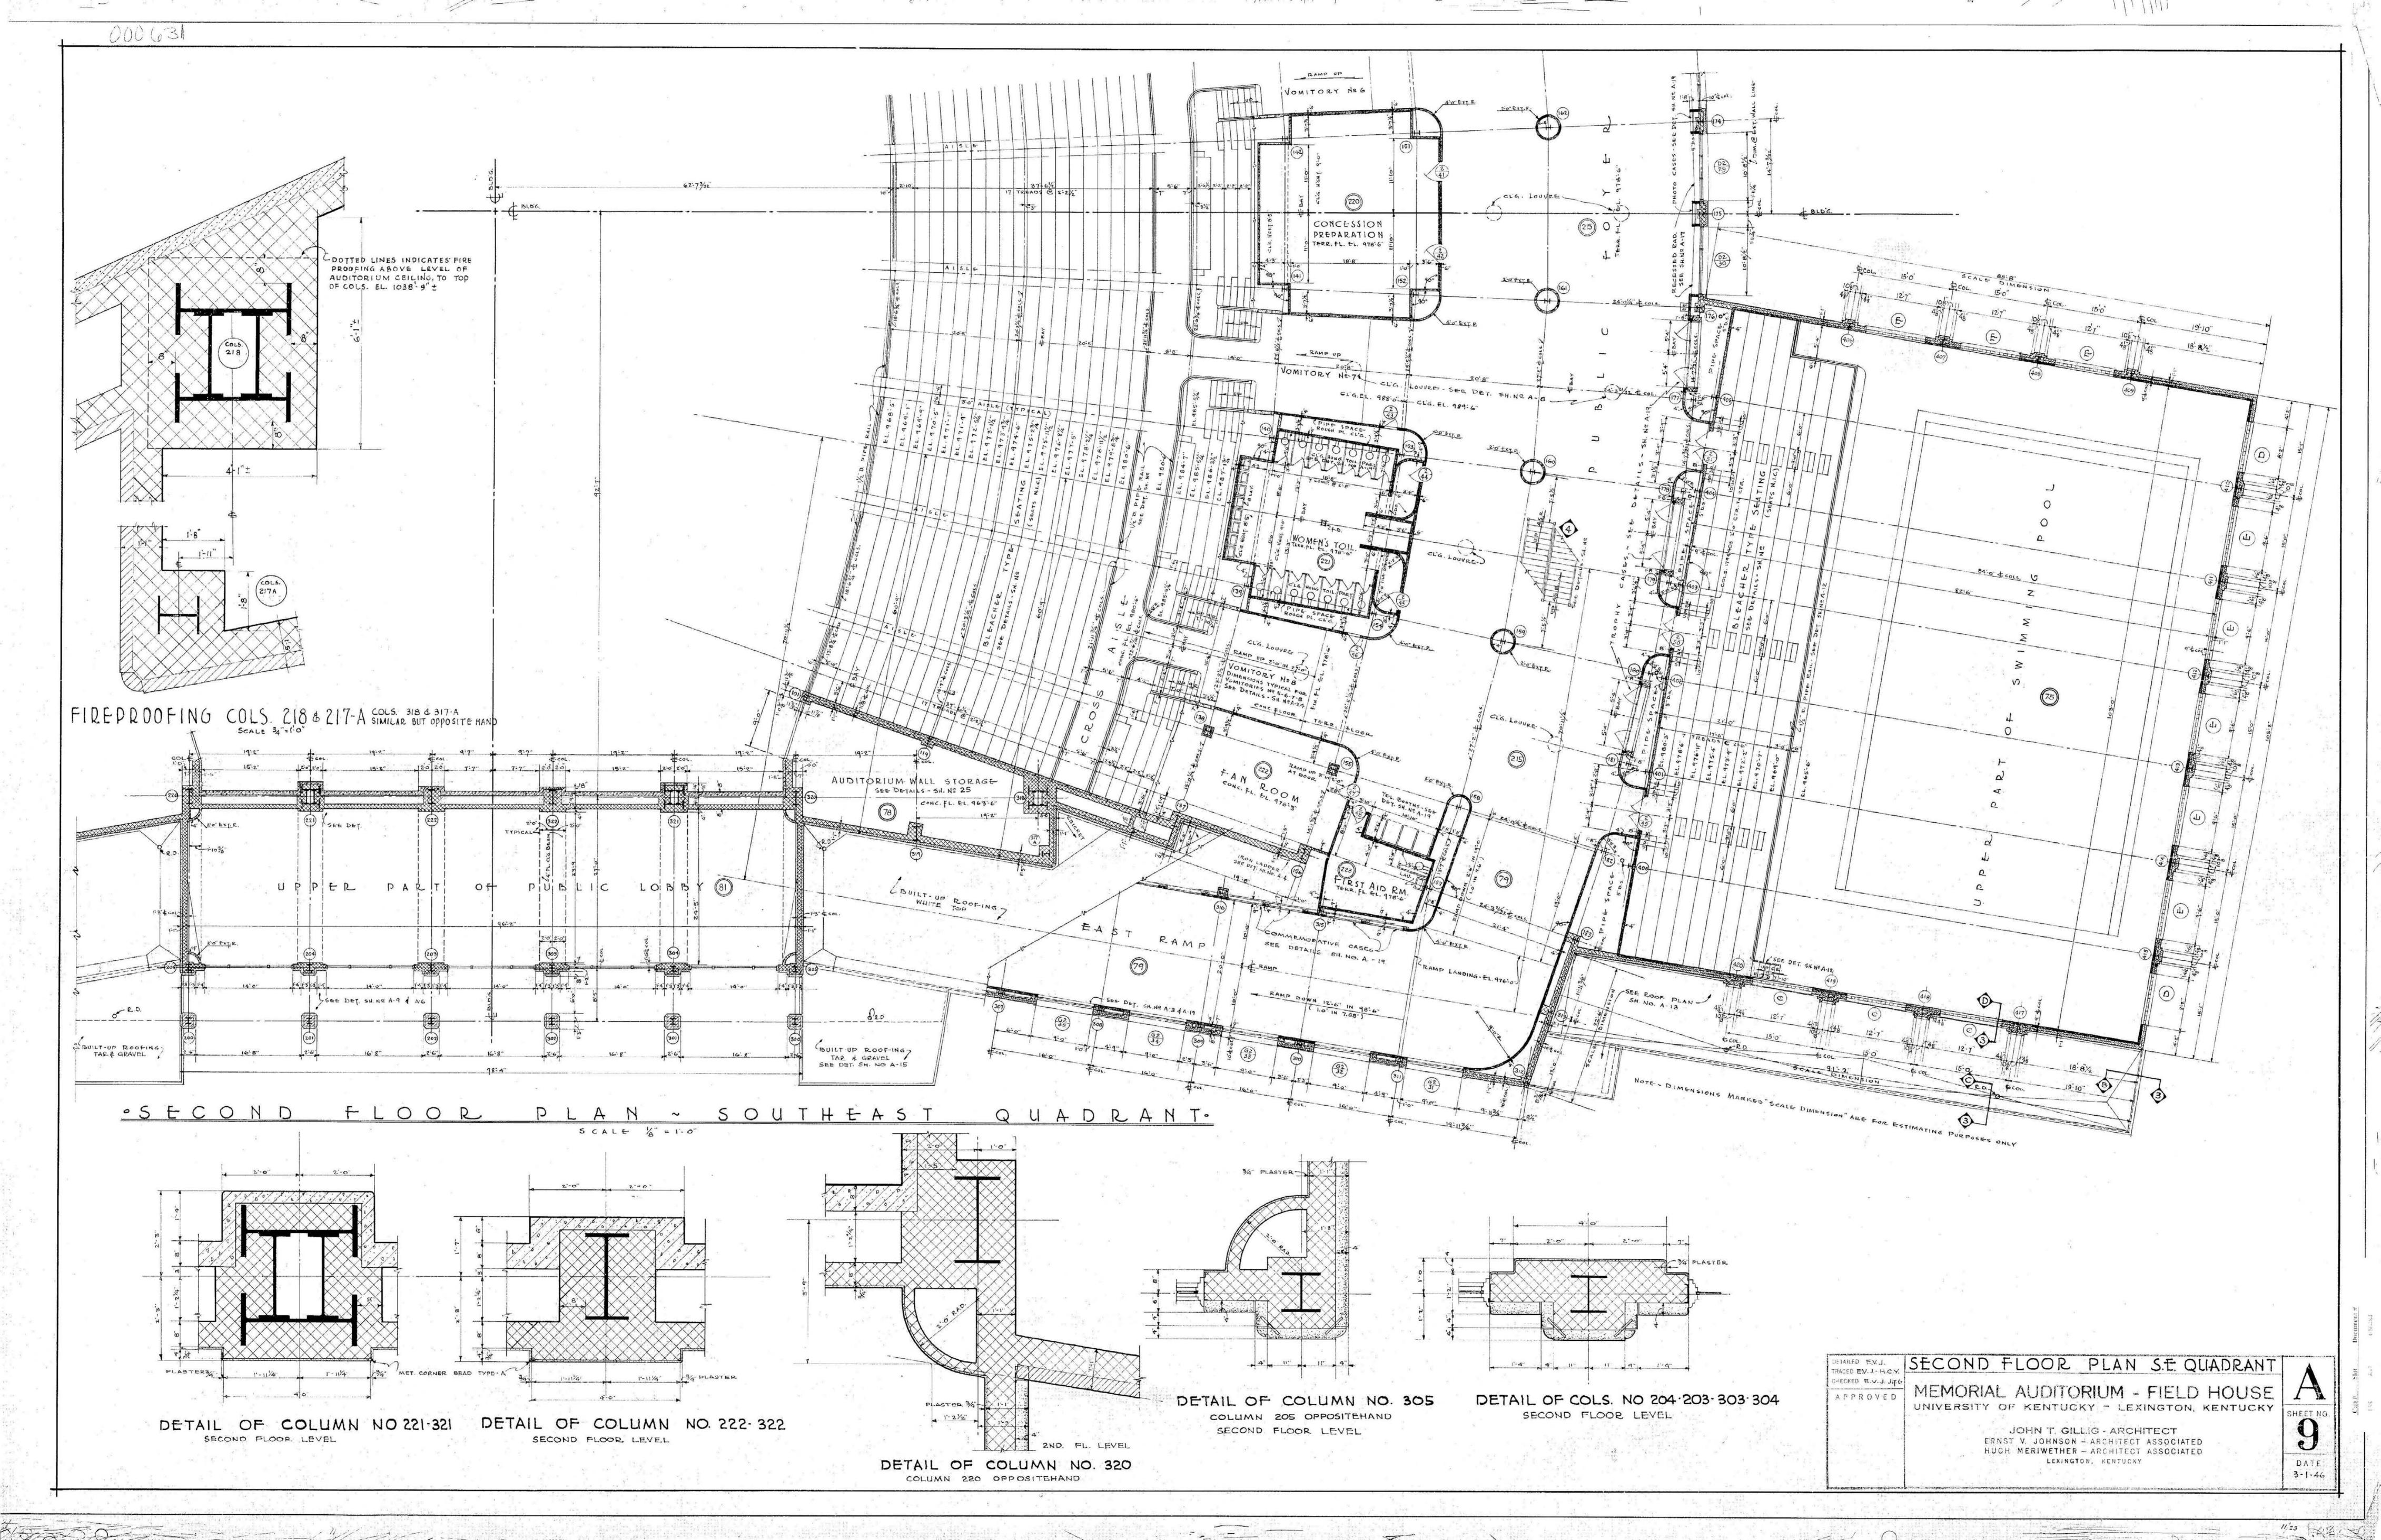

| 130H7                                                | SOCHED                                        | u L E O                                                | F D R A                                                 | W I N G S                                             |                                                   |
|------------------------------------------------------|-----------------------------------------------|--------------------------------------------------------|---------------------------------------------------------|-------------------------------------------------------|---------------------------------------------------|
| AARCHITE                                             | CTURALS                                       | S T R U C                                              | T U'R A L                                               | M E C H A                                             | N I C A L                                         |
| A/1 PLOT PLAN A/21                                   | DETAIL OF STAIRS NO. 1-2-3 4 4 S/             | DIMENSIONS                                             | S 19 STRUCTURAL PLAN N. HALF SEATS                      | HPV 1 PLOT PLAN                                       |                                                   |
| A/2 FIRST FLOOR PLAN 16" A/22                        | DETAIL OF STAIR NO. 5                         | FOUNDATION S.W. QUADRANT                               | S 120 SECTIONS THRU SEATS WEST SIDE                     | HPV 2 INDEX & SYMBOLS H.P.V                           |                                                   |
| A/3 SECOND FLOOR PLAN VIG. A/23                      | DETAILS OF STAIRS NO. 8 4 9                   | 2 FOUNDATION DETAILS - ENTRANCE & RAMP WEST HALF       | S /21 SECTIONS THRU SEATS Nº SIDE, CONCRETE SLAB SCHED. | HPV 3 FIRST FLOOR NW SW H.P                           |                                                   |
| A /4 COLISEUM FLOOR PLAN /16" A /24                  | DETAIL OF VOMITORIES & STAIRS NO. 687 S/      | 3 MISCL FOUNDATION & TICKET BOOTH MARQUISE             | S /22 SECTIONS THRU SEATS, EAST SIDE                    | HPV 4 FIRST FLOOR NE - COIL CONNECTIONS H.P           |                                                   |
| A / 5 FIRST FLOOR PLAN. N.W.S.W. QUADRANT 18" A / 25 | AUDITORIUM WALL DET & CEILING PLANS S         | GRADE BEAM SCHEDULE - PIER & FOUNDATION DETAILS        | S 23 MISCL SEAT DETAILS                                 | HPY 5 FIRST FLOOR SE H.P.                             |                                                   |
| A / 6 FIRST FLOOR PLAN S.E. QUADRANT 18" A / 26      | DOOR SCHEDULE AND DETAILS                     | FOUNDATION - N.W QUADRANT                              | S Z4 STRUCTURAL DETAILS - VOMITORIES.                   | HPY 6 SWIMMING POOL H.P.V                             |                                                   |
| A /7 IST. FL. N.E. QUAD. 2ND. FL. S.W. QUAD. 18 A/27 | RADIO CONTROL ROOM DETAILS & WINDOW DETAILS S | 5 FOUNDATION - N.E. QUADRANT & SWIMMING POOL           | S 25 STRUCTURAL PLAN & DETAILS, BALCONY                 | HPY 7 FIRST FLOOR SW. NW V                            |                                                   |
| A / 8 SECOND FLOOR N.W S.E. QUADRANT 18"             | DETAILS OF SEATING APPRANGEMENT S/            | 6 FOUNDATION - NORTH WALL DETAILS                      | S 26 TRUSSES STRESSES & SECTIONS                        | HPV 9 FIRST FLOOR SE VENTILATION                      |                                                   |
| A / 9 SECOND FLOOR PLAN S.E. QUADRANT 18"            | 5/                                            | FOUNDATION - COUNTERFORT WALL DETAILS.                 | S 27 FRAMING PLAN SOUTH HALF ATTIC.                     | HPY 9 FIRST FLOOR NE SECOND FLOOR SW. H.P.V "         | FLECTRICAL                                        |
| A 10 COLISEUM PLAN NORTHERN HALF 18"                 |                                               | 7 FOUNDATION - MISCL NORTH WALL DETAILS                | S 28 FRAMING PLAN NORTH HALF ATTIC                      | HPV 10 SECOND FLOOR NW. NE HPV E/1                    | LOCATION PLAN, SHOWING QUADRANTS IST FLOOR PLAN   |
| A / 11 COLISEUM PLAN SOUTHERN HALF 18"               | s/                                            | 8 FOUNDATION - S-E QUADRANT                            | S 290 FRAMING PLAN SOUTH HALF ROOF                      | HPY/11 SECOND FLOOR SE HPV. E/2                       | LOCATION PLAN, SHOWING QUADRANTS 240 FLOOR PLAN   |
| A /12 PLAN BELOW POOL DECK & DETAILS                 | s/                                            | 9 FOUNDATION DETAILS - ENTRANCE & RAMP. EAST HALF      | 5/30 FRAMING PLAN NORTH HALF ROOF                       | HPY 12 COLISEUM PLOOR & CEILING PLAN SOUTH HPV. E/3   | IST FLOOR PLAN, SOUTHWEST & NORTHWEST QUADRANT.   |
| A /13 ROOF PLANS & PETAILS                           | s/                                            | TO FOUNDATION, ETC, - SWIMMING POOL                    | S 31 DETAILS OF TRUSS NO. 1                             | HPV 13 COLISEUM FLOOR & CEILING PLAN NORTH H.P.V. E/4 | 15T FLOOR PLAN, SOUTHEAST & NORTHEAST QUADRANT    |
| A /14 ELEVATIONS                                     |                                               | TYPICAL FOOTINGS, DETAILS & SCHEDULE                   | S 32 DETAILS OF SWAY BRACE SB-1                         | HPV 14 ATTIC PLAN ABOVE COLISEUM SOUTH H.P.V E/S      | 2ND FLOOR PLAN, SOUTH WEST & NORTH WEST QUADRANT  |
| A 15 DETAIL SOUTH ELEVATION                          |                                               | 12 FRAMING DETAILS, SWIMMING POOL                      | S 33 DETAILS OF SWAY BRACE SB 3 & SMALL COL. BASES      | HOV IS ATTIC PLAN ABOVE COLISEUM NORTH H.P.V. E/6     | 2NP FLOOR PLAN, SOUTHEAST & NORTHEAST QUADRANT    |
| A /16 ELEVATION DETAILS                              |                                               | STRUCTURAL PLAN, SHALF 240 FLOOR & RAMPS.              |                                                         | HPV 16 DIAGRAM OF VENTILATION SYSTEM H.V. E/7         | LIGHTING FOR MAIN AUDITORIUM CEILING _ ATTIC PLAN |
| A / 17 DETAIL OF NORTH ELEV & TYPICAL WALL SECT /    |                                               | 14 STRUCTURAL PLAN, Nº HALF 2NP FLOOR                  |                                                         |                                                       | SCHEDULE OF LIGHTING FIXTURE TYPES                |
| A / 18 SECTION & DETAILS                             | s/                                            | 15 FLOOR & ROOF STRUCTURAL PLANS - SWIMMING POOL.      | 5/36 DETAILS OF ORGAN CHAMBER, ATTIC WALL & PENT HOUSE  |                                                       | MISCELLANEOUS DETAILS                             |
| A /19 MISC INTERIOR DETAILS                          | s/                                            | 6 STRUCTURAL PLAN . S. HALF IST FLOOR ROOF & RAMPS     | S /37 COLUMN SCHEDULE.                                  |                                                       |                                                   |
| A 20 WIRE MESH PARTITIONS & DETAILS                  |                                               | 17 STRUCTURAL PLAN - Nº HALF IST FLOOR ROOF            | 5/38 MOVABLE WALL SUPPORTS.                             |                                                       |                                                   |
|                                                      |                                               | 18 STRUCTURAL PLAN - SEALE SEATS & FRONT ENTRANCE ROOF |                                                         |                                                       |                                                   |