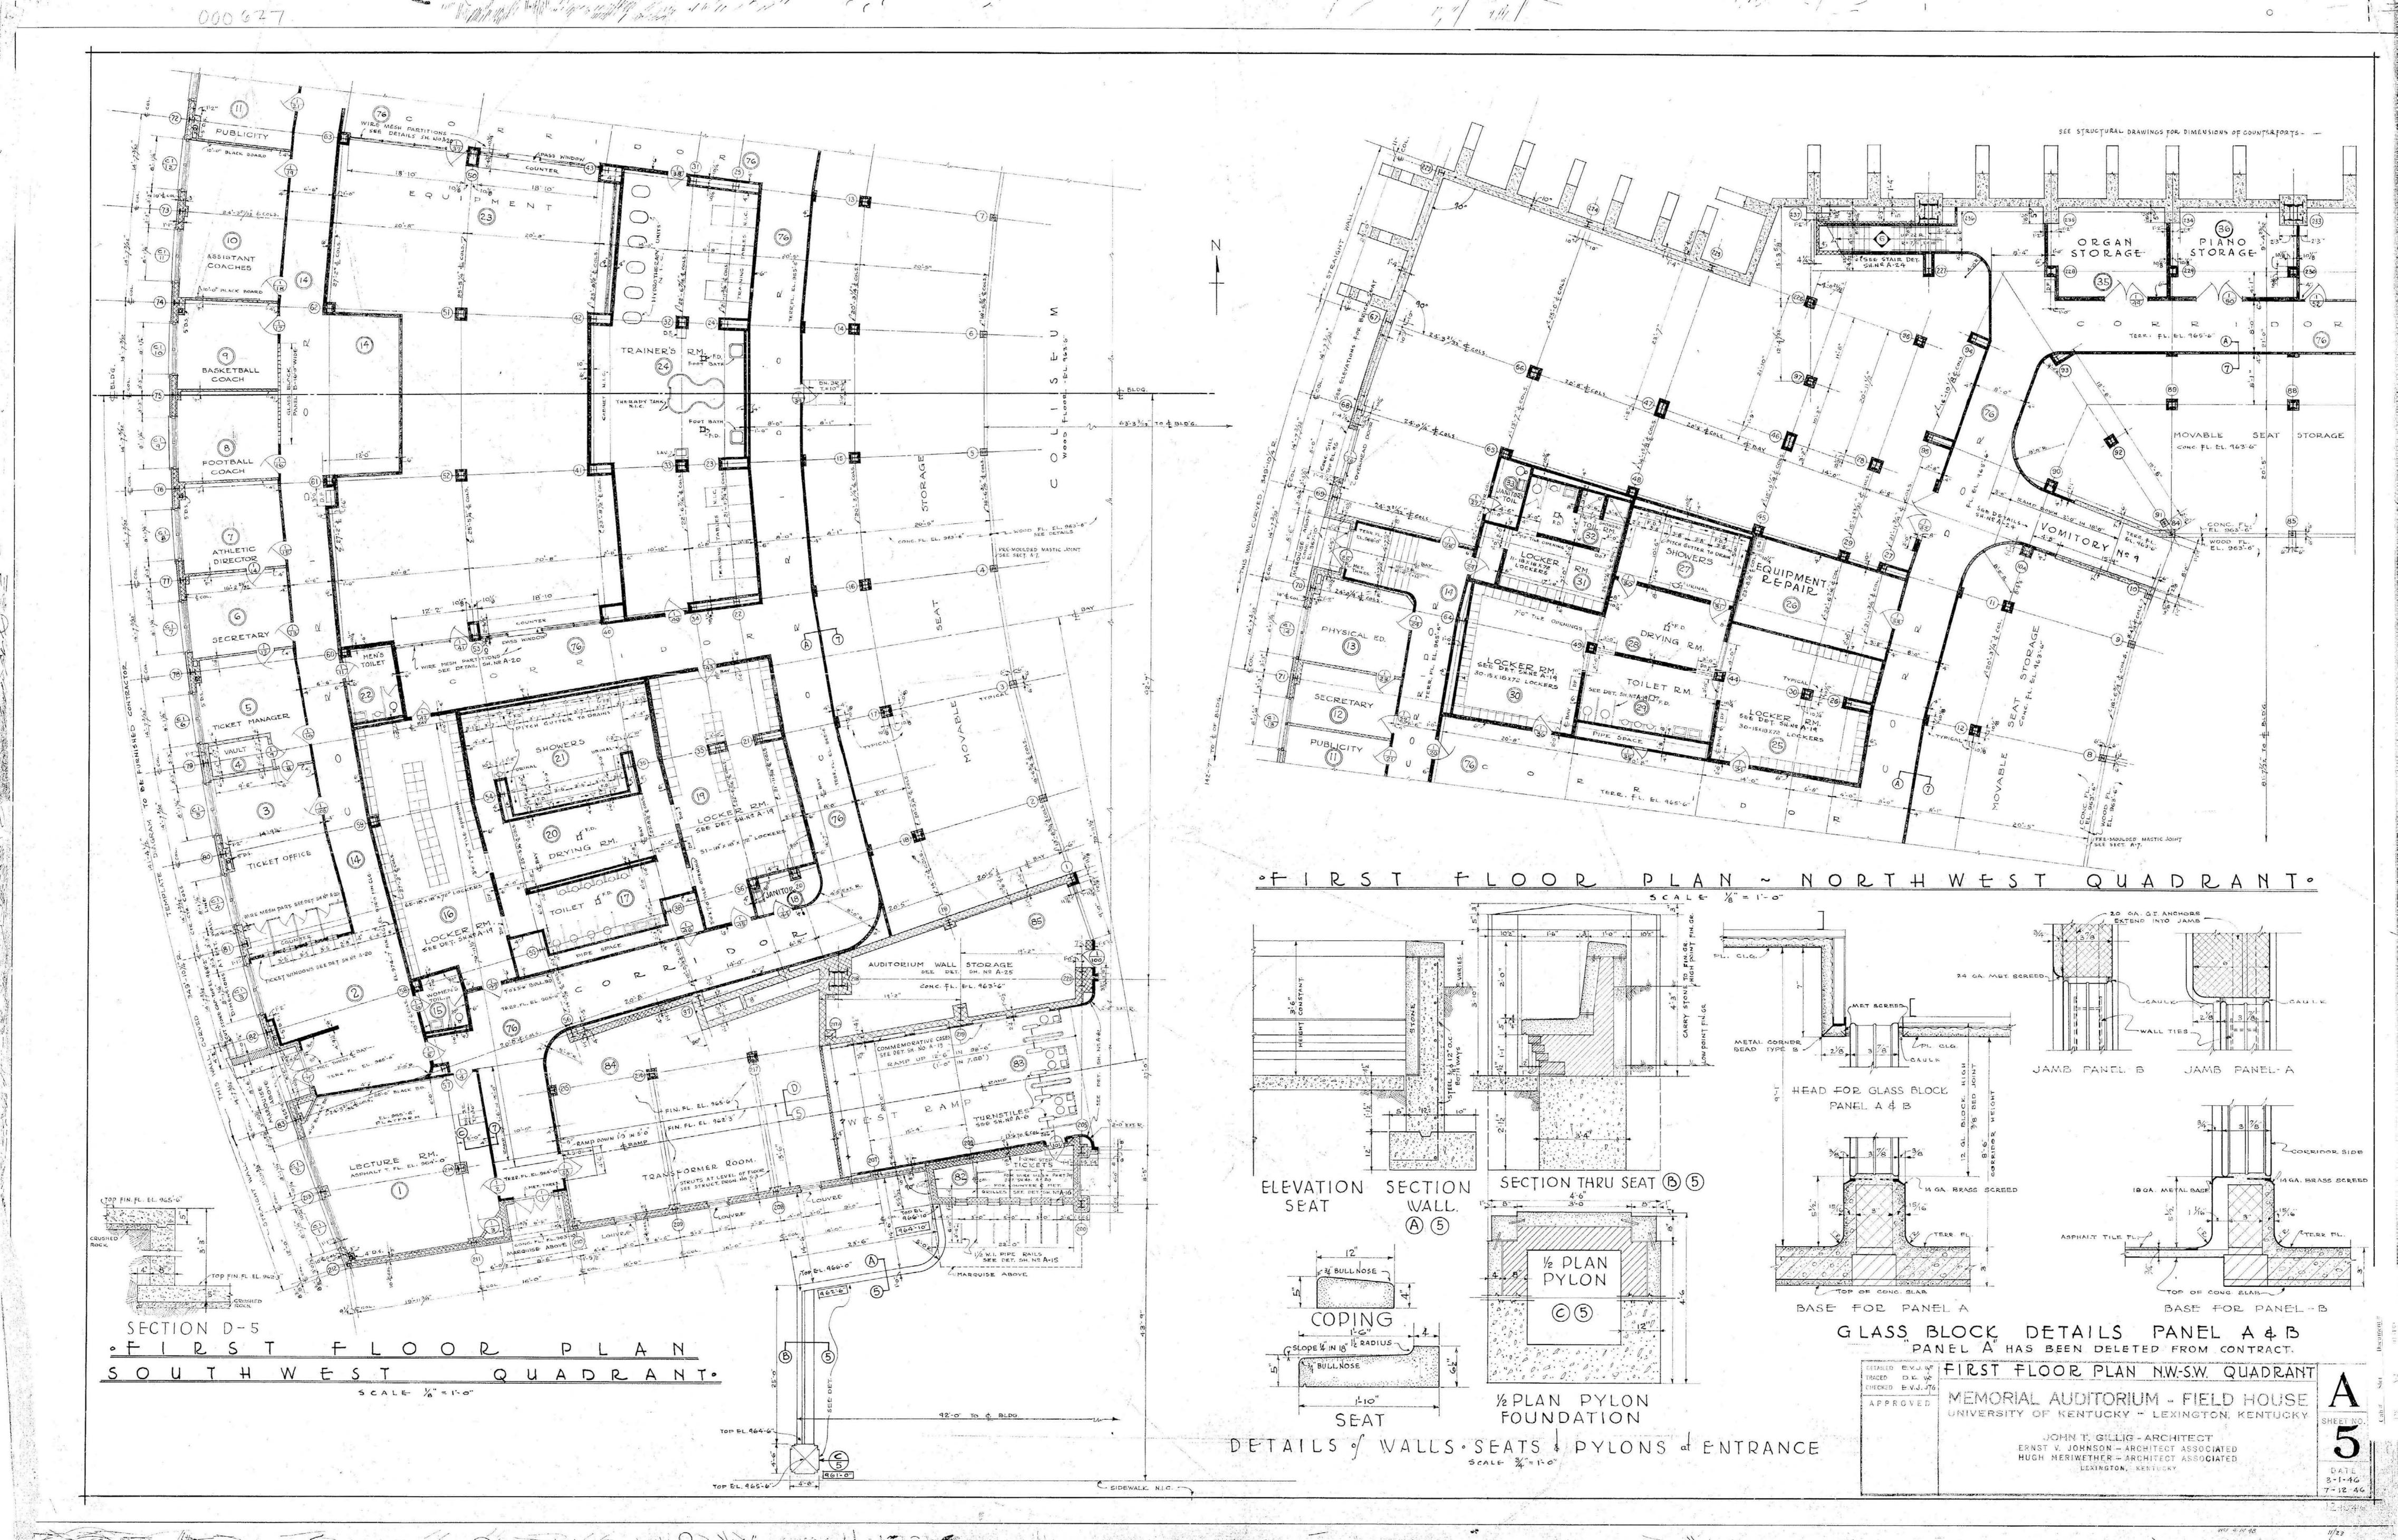

| 130H7                                                | SOCHED                                        | u L E O                                                | F D R A                                                 | W I N G S                                             |                                                   |
|------------------------------------------------------|-----------------------------------------------|--------------------------------------------------------|---------------------------------------------------------|-------------------------------------------------------|---------------------------------------------------|
| AARCHITE                                             | CTURALS                                       | S T R U C                                              | T U'R A L                                               | M E C H A                                             | N I C A L                                         |
| A/1 PLOT PLAN A/21                                   | DETAIL OF STAIRS NO. 1-2-3 4 4 S/             | DIMENSIONS                                             | S 19 STRUCTURAL PLAN N. HALF SEATS                      | HPV 1 PLOT PLAN                                       |                                                   |
| A/2 FIRST FLOOR PLAN 16" A/22                        | DETAIL OF STAIR NO. 5                         | FOUNDATION S.W. QUADRANT                               | S 120 SECTIONS THRU SEATS WEST SIDE                     | HPV 2 INDEX & SYMBOLS H.P.V                           |                                                   |
| A/3 SECOND FLOOR PLAN VIG. A/23                      | DETAILS OF STAIRS NO. 8 4 9                   | 2 FOUNDATION DETAILS - ENTRANCE & RAMP WEST HALF       | S /21 SECTIONS THRU SEATS Nº SIDE, CONCRETE SLAB SCHED. | HPV 3 FIRST FLOOR NW SW H.P                           |                                                   |
| A /4 COLISEUM FLOOR PLAN /16" A /24                  | DETAIL OF VOMITORIES & STAIRS NO. 687 S/      | 3 MISCL FOUNDATION & TICKET BOOTH MARQUISE             | S /22 SECTIONS THRU SEATS, EAST SIDE                    | HPV 4 FIRST FLOOR NE - COIL CONNECTIONS H.P           |                                                   |
| A / 5 FIRST FLOOR PLAN. N.W.S.W. QUADRANT 18" A / 25 | AUDITORIUM WALL DET & CEILING PLANS S         | GRADE BEAM SCHEDULE - PIER & FOUNDATION DETAILS        | S 23 MISCL SEAT DETAILS                                 | HPY 5 FIRST FLOOR SE H.P.                             |                                                   |
| A / 6 FIRST FLOOR PLAN S.E. QUADRANT 18" A / 26      | DOOR SCHEDULE AND DETAILS                     | FOUNDATION - N.W QUADRANT                              | S Z4 STRUCTURAL DETAILS - VOMITORIES.                   | HPY 6 SWIMMING POOL H.P.V                             |                                                   |
| A /7 IST. FL. N.E. QUAD. 2ND. FL. S.W. QUAD. 18 A/27 | RADIO CONTROL ROOM DETAILS & WINDOW DETAILS S | 5 FOUNDATION - N.E. QUADRANT & SWIMMING POOL           | S 25 STRUCTURAL PLAN & DETAILS, BALCONY                 | HPY 7 FIRST FLOOR SW. NW V                            |                                                   |
| A / 8 SECOND FLOOR N.W S.E. QUADRANT 18"             | DETAILS OF SEATING APPRANGEMENT S/            | 6 FOUNDATION - NORTH WALL DETAILS                      | S 26 TRUSSES STRESSES & SECTIONS                        | HPV 9 FIRST FLOOR SE VENTILATION                      |                                                   |
| A / 9 SECOND FLOOR PLAN S.E. QUADRANT 18"            | 5/                                            | FOUNDATION - COUNTERFORT WALL DETAILS.                 | S 27 FRAMING PLAN SOUTH HALF ATTIC.                     | HPY 9 FIRST FLOOR NE SECOND FLOOR SW. H.P.V "         | FLECTRICAL                                        |
| A 10 COLISEUM PLAN NORTHERN HALF 18"                 |                                               | 7 FOUNDATION - MISCL NORTH WALL DETAILS                | S 28 FRAMING PLAN NORTH HALF ATTIC                      | HPV 10 SECOND FLOOR NW. NE HPV E/1                    | LOCATION PLAN, SHOWING QUADRANTS IST FLOOR PLAN   |
| A / 11 COLISEUM PLAN SOUTHERN HALF 18"               | s/                                            | 8 FOUNDATION - S-E QUADRANT                            | S 290 FRAMING PLAN SOUTH HALF ROOF                      | HPY/11 SECOND FLOOR SE HPV. E/2                       | LOCATION PLAN, SHOWING QUADRANTS 240 FLOOR PLAN   |
| A /12 PLAN BELOW POOL DECK & DETAILS                 | s/                                            | 9 FOUNDATION DETAILS - ENTRANCE & RAMP. EAST HALF      | 5/30 FRAMING PLAN NORTH HALF ROOF                       | HPY 12 COLISEUM PLOOR & CEILING PLAN SOUTH HPV. E/3   | IST FLOOR PLAN, SOUTHWEST & NORTHWEST QUADRANT.   |
| A /13 ROOF PLANS & PETAILS                           | s/                                            | TO FOUNDATION, ETC, - SWIMMING POOL                    | S 31 DETAILS OF TRUSS NO. 1                             | HPV 13 COLISEUM FLOOR & CEILING PLAN NORTH H.P.V. E/4 | 15T FLOOR PLAN, SOUTHEAST & NORTHEAST QUADRANT    |
| A /14 ELEVATIONS                                     |                                               | TYPICAL FOOTINGS, DETAILS & SCHEDULE                   | S 32 DETAILS OF SWAY BRACE SB-1                         | HPV 14 ATTIC PLAN ABOVE COLISEUM SOUTH H.P.V E/S      | 2ND FLOOR PLAN, SOUTH WEST & NORTH WEST QUADRANT  |
| A 15 DETAIL SOUTH ELEVATION                          |                                               | 12 FRAMING DETAILS, SWIMMING POOL                      | S 33 DETAILS OF SWAY BRACE SB 3 & SMALL COL. BASES      | HOV IS ATTIC PLAN ABOVE COLISEUM NORTH H.P.V. E/6     | 2NP FLOOR PLAN, SOUTHEAST & NORTHEAST QUADRANT    |
| A /16 ELEVATION DETAILS                              |                                               | STRUCTURAL PLAN, SHALF 240 FLOOR & RAMPS.              |                                                         | HPV 16 DIAGRAM OF VENTILATION SYSTEM H.V. E/7         | LIGHTING FOR MAIN AUDITORIUM CEILING _ ATTIC PLAN |
| A / 17 DETAIL OF NORTH ELEV & TYPICAL WALL SECT /    |                                               | 14 STRUCTURAL PLAN, Nº HALF 2NP FLOOR                  |                                                         |                                                       | SCHEDULE OF LIGHTING FIXTURE TYPES                |
| A / 18 SECTION & DETAILS                             | s/                                            | 15 FLOOR & ROOF STRUCTURAL PLANS - SWIMMING POOL.      | 5/36 DETAILS OF ORGAN CHAMBER, ATTIC WALL & PENT HOUSE  |                                                       | MISCELLANEOUS DETAILS                             |
| A /19 MISC INTERIOR DETAILS                          | s/                                            | 6 STRUCTURAL PLAN . S. HALF IST FLOOR ROOF & RAMPS     | S /37 COLUMN SCHEDULE.                                  |                                                       |                                                   |
| A 20 WIRE MESH PARTITIONS & DETAILS                  |                                               | 17 STRUCTURAL PLAN - Nº HALF IST FLOOR ROOF            | 5/38 MOVABLE WALL SUPPORTS.                             |                                                       |                                                   |
|                                                      |                                               | 18 STRUCTURAL PLAN - SEALE SEATS & FRONT ENTRANCE ROOF |                                                         |                                                       |                                                   |