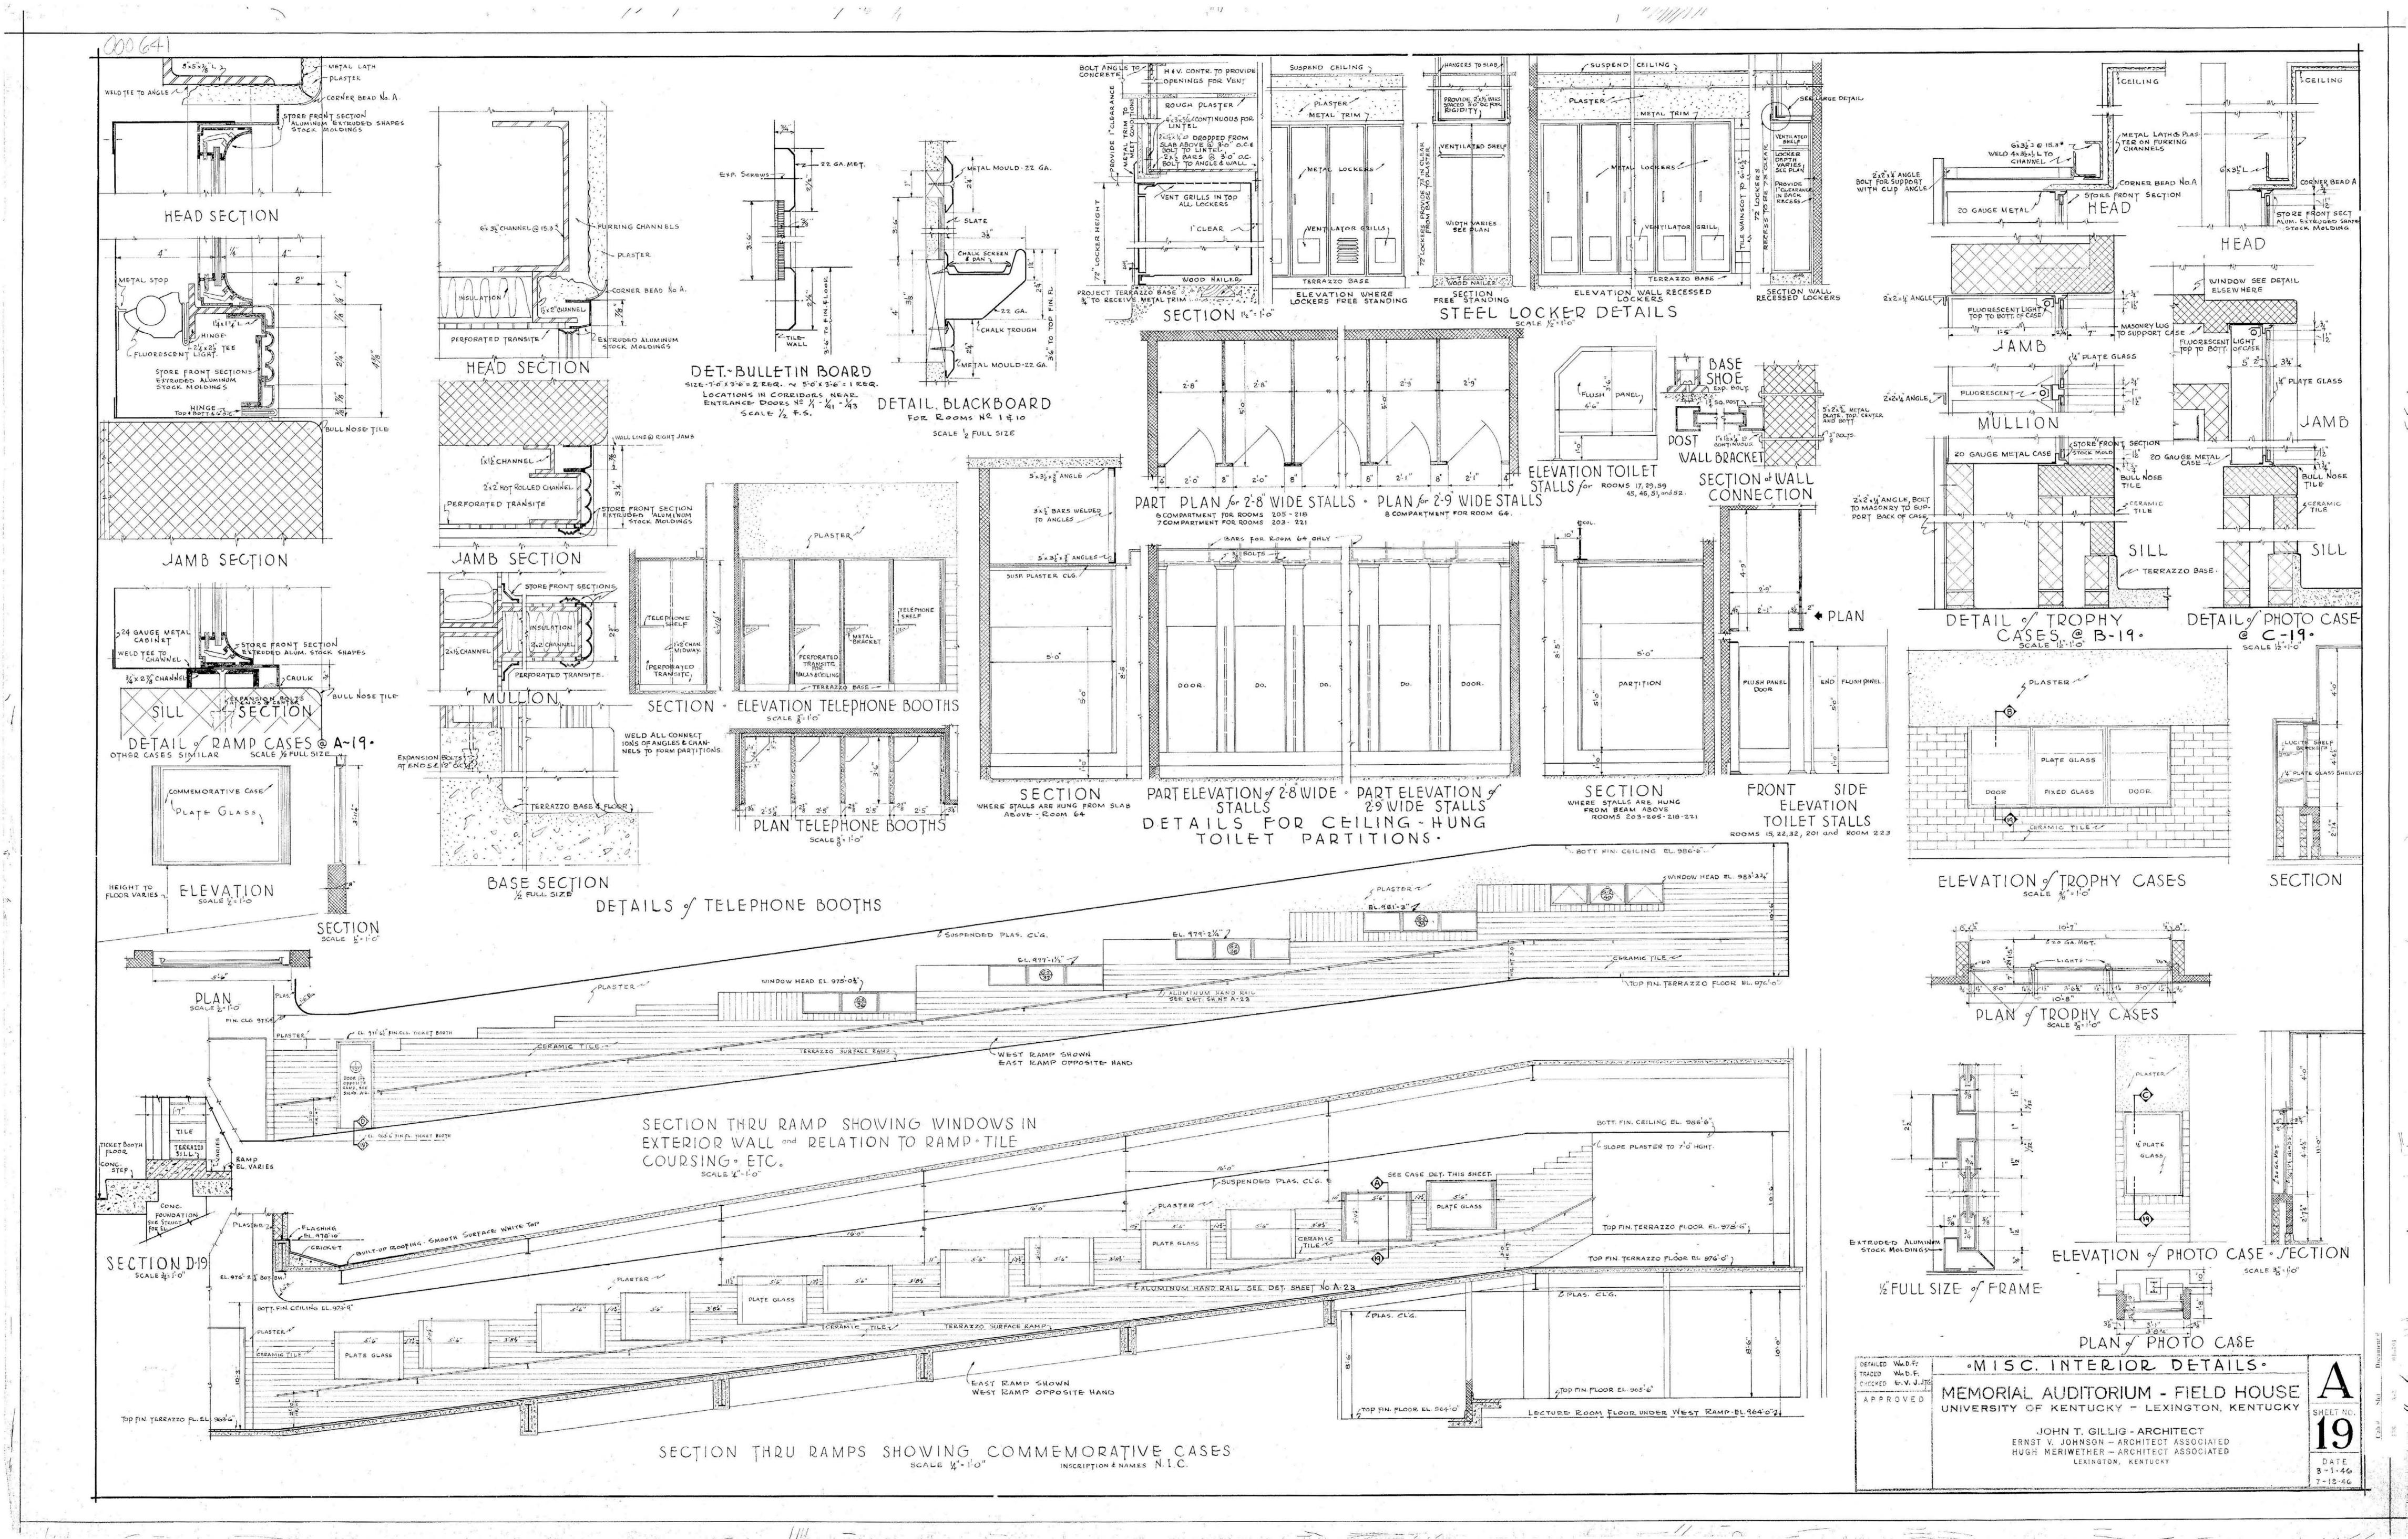

| 130H7                                                | SOCHED                                        | u L E O                                                | F D R A                                                 | W I N G S                                             |                                                   |
|------------------------------------------------------|-----------------------------------------------|--------------------------------------------------------|---------------------------------------------------------|-------------------------------------------------------|---------------------------------------------------|
| AARCHITE                                             | CTURALS                                       | S T R U C                                              | T U'R A L                                               | M E C H A                                             | N I C A L                                         |
| A/1 PLOT PLAN A/21                                   | DETAIL OF STAIRS NO. 1-2-3 4 4 S/             | DIMENSIONS                                             | S 19 STRUCTURAL PLAN N. HALF SEATS                      | HPV 1 PLOT PLAN                                       |                                                   |
| A/2 FIRST FLOOR PLAN 16" A/22                        | DETAIL OF STAIR NO. 5                         | FOUNDATION S.W. QUADRANT                               | S 120 SECTIONS THRU SEATS WEST SIDE                     | HPV 2 INDEX & SYMBOLS H.P.V                           |                                                   |
| A/3 SECOND FLOOR PLAN VIG. A/23                      | DETAILS OF STAIRS NO. 8 4 9                   | 2 FOUNDATION DETAILS - ENTRANCE & RAMP WEST HALF       | S /21 SECTIONS THRU SEATS Nº SIDE, CONCRETE SLAB SCHED. | HPV 3 FIRST FLOOR NW SW H.P                           |                                                   |
| A /4 COLISEUM FLOOR PLAN /16" A /24                  | DETAIL OF VOMITORIES & STAIRS NO. 687 S/      | 3 MISCL FOUNDATION & TICKET BOOTH MARQUISE             | S /22 SECTIONS THRU SEATS, EAST SIDE                    | HPV 4 FIRST FLOOR NE - COIL CONNECTIONS H.P           |                                                   |
| A / 5 FIRST FLOOR PLAN. N.W.S.W. QUADRANT 18" A / 25 | AUDITORIUM WALL DET & CEILING PLANS S         | GRADE BEAM SCHEDULE - PIER & FOUNDATION DETAILS        | S 23 MISCL SEAT DETAILS                                 | HPY 5 FIRST FLOOR SE H.P.                             |                                                   |
| A / 6 FIRST FLOOR PLAN S.E. QUADRANT 18" A / 26      | DOOR SCHEDULE AND DETAILS                     | FOUNDATION - N.W QUADRANT                              | S Z4 STRUCTURAL DETAILS - VOMITORIES.                   | HPY 6 SWIMMING POOL H.P.V                             |                                                   |
| A /7 IST. FL. N.E. QUAD. 2ND. FL. S.W. QUAD. 18 A/27 | RADIO CONTROL ROOM DETAILS & WINDOW DETAILS S | 5 FOUNDATION - N.E. QUADRANT & SWIMMING POOL           | S 25 STRUCTURAL PLAN & DETAILS, BALCONY                 | HPY 7 FIRST FLOOR SW. NW V                            |                                                   |
| A / 8 SECOND FLOOR N.W S.E. QUADRANT 18"             | DETAILS OF SEATING APPRANGEMENT S/            | 6 FOUNDATION - NORTH WALL DETAILS                      | S 26 TRUSSES STRESSES & SECTIONS                        | HPV 9 FIRST FLOOR SE VENTILATION                      |                                                   |
| A / 9 SECOND FLOOR PLAN S.E. QUADRANT 18"            | 5/                                            | FOUNDATION - COUNTERFORT WALL DETAILS.                 | S 27 FRAMING PLAN SOUTH HALF ATTIC.                     | HPY 9 FIRST FLOOR NE SECOND FLOOR SW. H.P.V "         | FLECTRICAL                                        |
| A 10 COLISEUM PLAN NORTHERN HALF 18"                 |                                               | 7 FOUNDATION - MISCL NORTH WALL DETAILS                | S 28 FRAMING PLAN NORTH HALF ATTIC                      | HPV 10 SECOND FLOOR NW. NE HPV E/1                    | LOCATION PLAN, SHOWING QUADRANTS IST FLOOR PLAN   |
| A / 11 COLISEUM PLAN SOUTHERN HALF 18"               | s/                                            | 8 FOUNDATION - S-E QUADRANT                            | S 290 FRAMING PLAN SOUTH HALF ROOF                      | HPY/11 SECOND FLOOR SE HPV. E/2                       | LOCATION PLAN, SHOWING QUADRANTS 240 FLOOR PLAN   |
| A /12 PLAN BELOW POOL DECK & DETAILS                 | s/                                            | 9 FOUNDATION DETAILS - ENTRANCE & RAMP. EAST HALF      | 5/30 FRAMING PLAN NORTH HALF ROOF                       | HPY 12 COLISEUM PLOOR & CEILING PLAN SOUTH HPV. E/3   | IST FLOOR PLAN, SOUTHWEST & NORTHWEST QUADRANT.   |
| A /13 ROOF PLANS & PETAILS                           | s/                                            | TO FOUNDATION, ETC, - SWIMMING POOL                    | S 31 DETAILS OF TRUSS NO. 1                             | HPV 13 COLISEUM FLOOR & CEILING PLAN NORTH H.P.V. E/4 | 15T FLOOR PLAN, SOUTHEAST & NORTHEAST QUADRANT    |
| A /14 ELEVATIONS                                     |                                               | TYPICAL FOOTINGS, DETAILS & SCHEDULE                   | S 32 DETAILS OF SWAY BRACE SB-1                         | HPV 14 ATTIC PLAN ABOVE COLISEUM SOUTH H.P.V E/S      | 2ND FLOOR PLAN, SOUTH WEST & NORTH WEST QUADRANT  |
| A 15 DETAIL SOUTH ELEVATION                          |                                               | 12 FRAMING DETAILS, SWIMMING POOL                      | S 33 DETAILS OF SWAY BRACE SB 3 & SMALL COL. BASES      | HOV IS ATTIC PLAN ABOVE COLISEUM NORTH H.P.V. E/6     | 2NP FLOOR PLAN, SOUTHEAST & NORTHEAST QUADRANT    |
| A /16 ELEVATION DETAILS                              |                                               | STRUCTURAL PLAN, SHALF 240 FLOOR & RAMPS.              |                                                         | HPV 16 DIAGRAM OF VENTILATION SYSTEM H.V. E/7         | LIGHTING FOR MAIN AUDITORIUM CEILING _ ATTIC PLAN |
| A / 17 DETAIL OF NORTH ELEV & TYPICAL WALL SECT /    |                                               | 14 STRUCTURAL PLAN, Nº HALF 2NP FLOOR                  |                                                         |                                                       | SCHEDULE OF LIGHTING FIXTURE TYPES                |
| A / 18 SECTION & DETAILS                             | s/                                            | 15 FLOOR & ROOF STRUCTURAL PLANS - SWIMMING POOL.      | 5/36 DETAILS OF ORGAN CHAMBER, ATTIC WALL & PENT HOUSE  |                                                       | MISCELLANEOUS DETAILS                             |
| A /19 MISC INTERIOR DETAILS                          | s/                                            | 6 STRUCTURAL PLAN . S. HALF IST FLOOR ROOF & RAMPS     | S /37 COLUMN SCHEDULE.                                  |                                                       |                                                   |
| A 20 WIRE MESH PARTITIONS & DETAILS                  |                                               | 17 STRUCTURAL PLAN - Nº HALF IST FLOOR ROOF            | 5/38 MOVABLE WALL SUPPORTS.                             |                                                       |                                                   |
|                                                      |                                               | 18 STRUCTURAL PLAN - SEALE SEATS & FRONT ENTRANCE ROOF |                                                         |                                                       |                                                   |