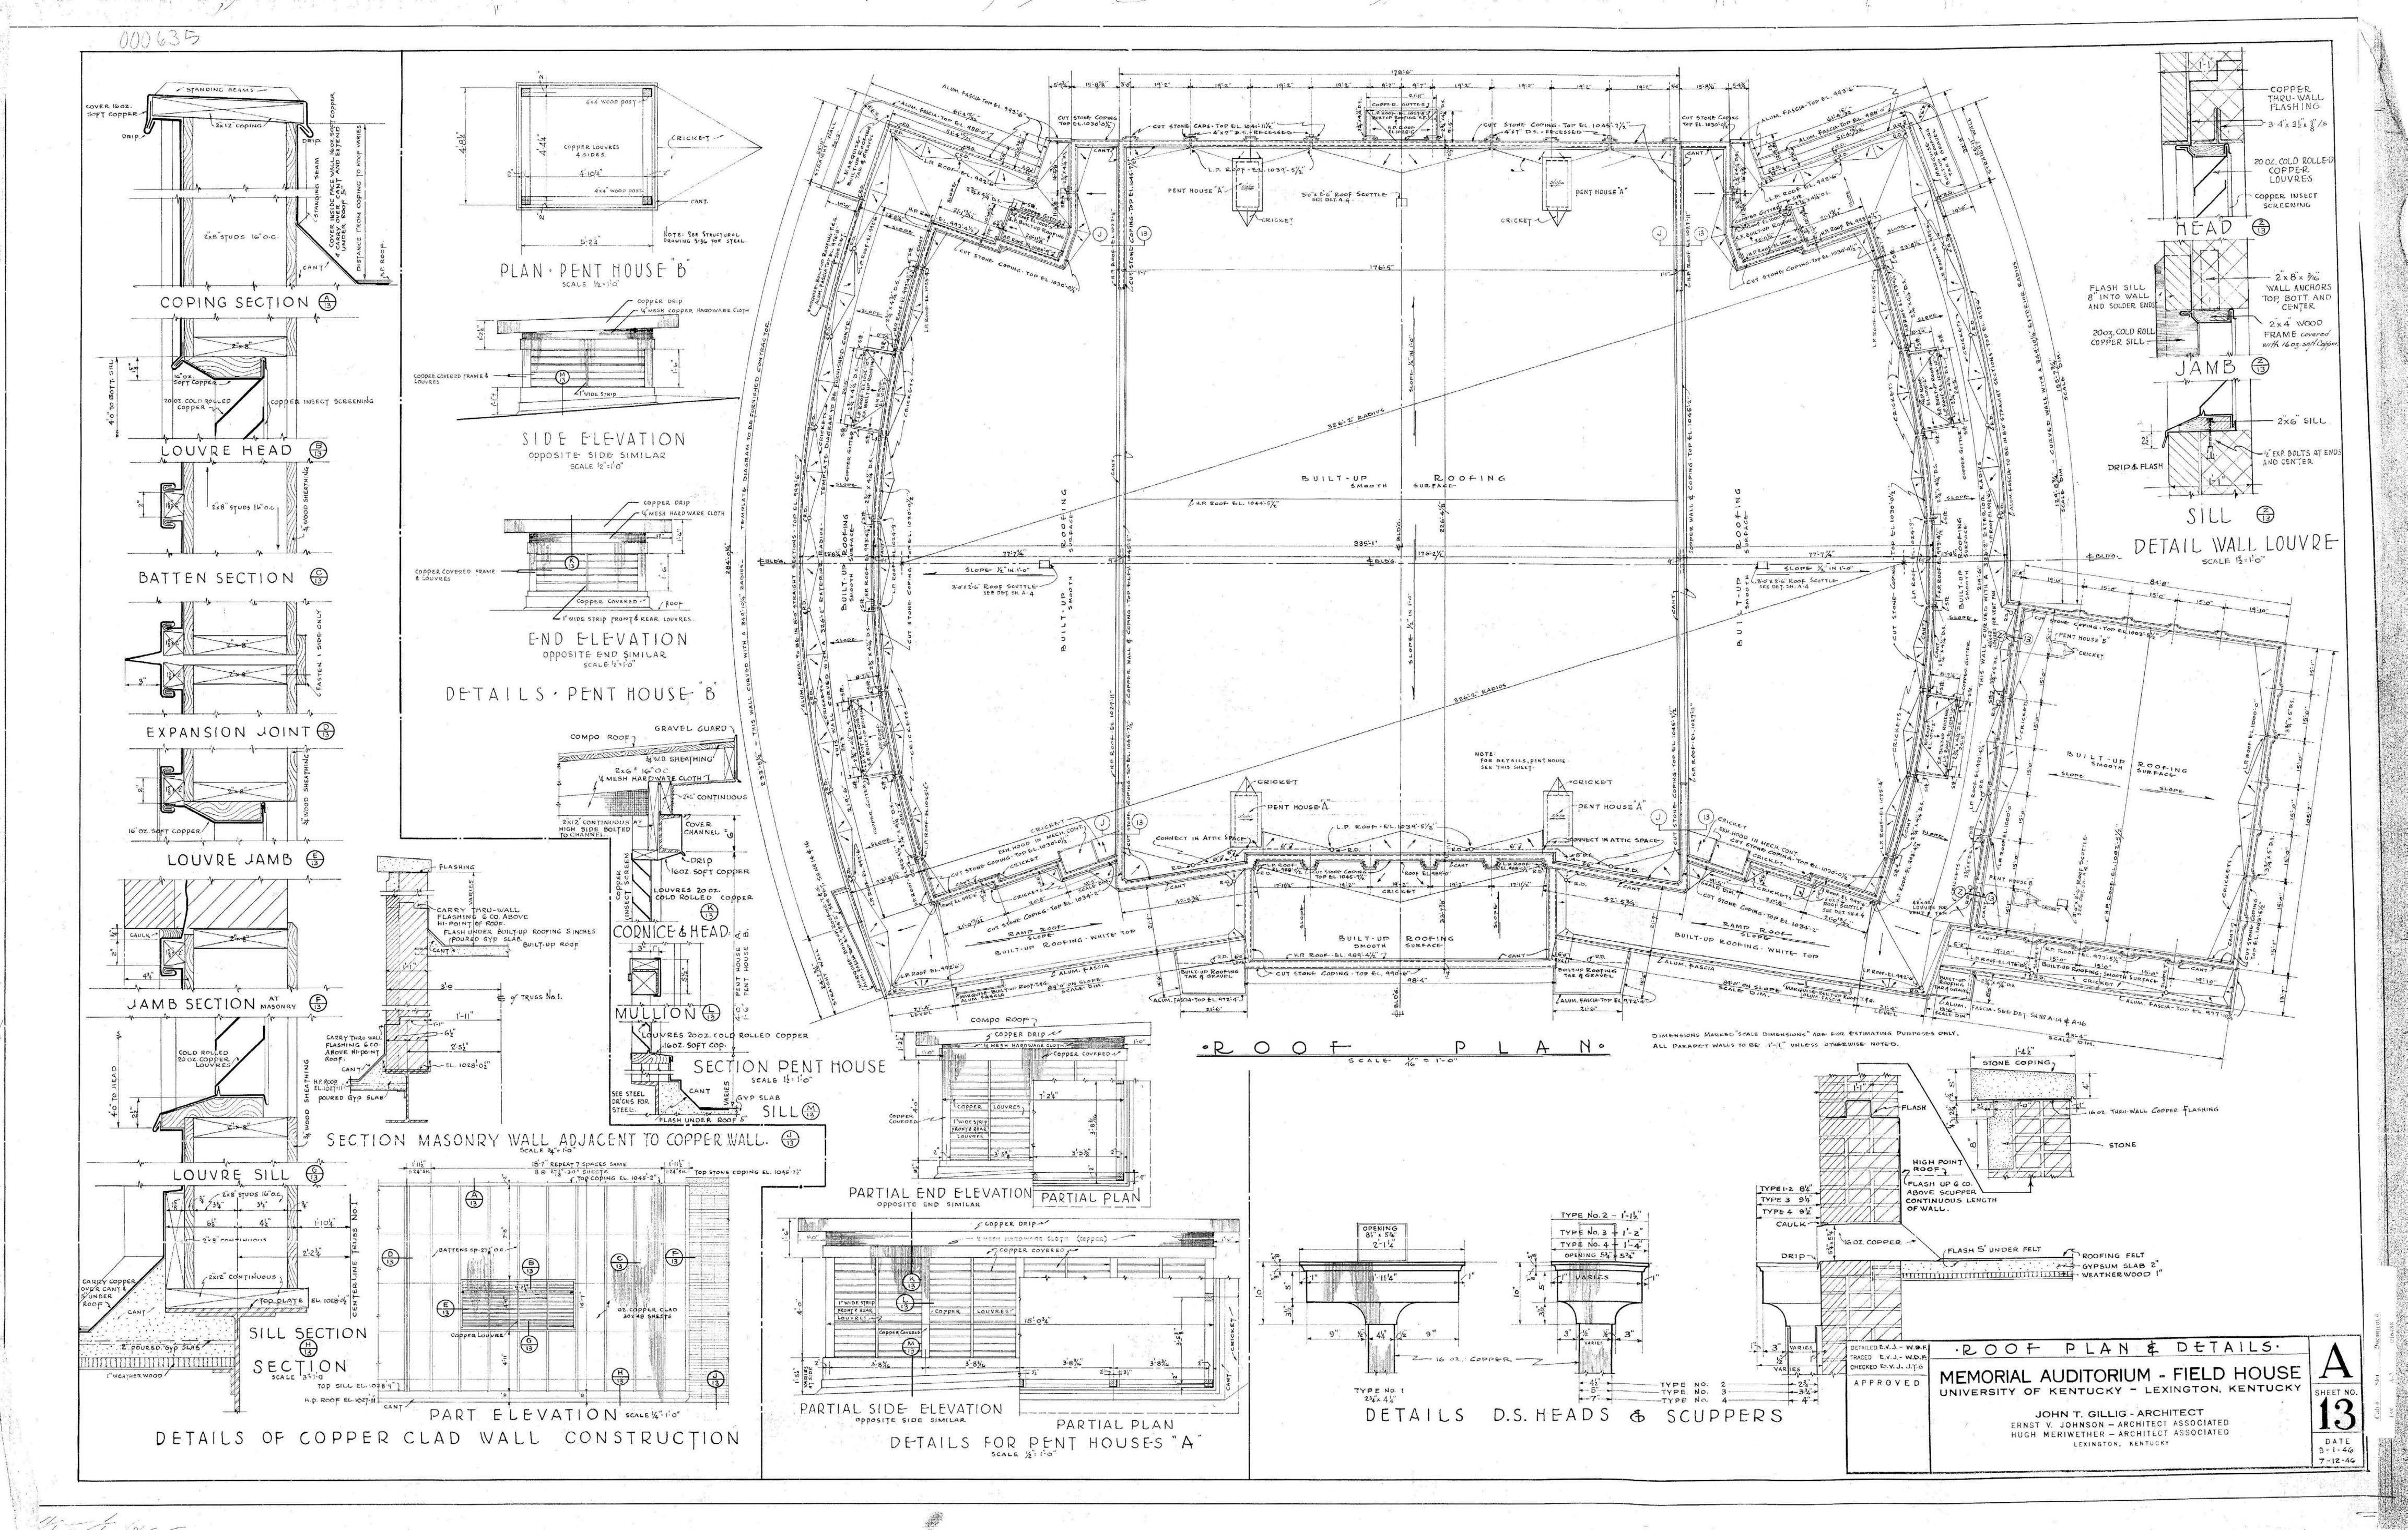

|                                                   |
| A 20 WIRE MESH PARTITIONS & DETAILS                  |                                               | 17 STRUCTURAL PLAN - Nº HALF IST FLOOR ROOF            | 5/38 MOVABLE WALL SUPPORTS.                             |                                                       |                                                   |
|                                                      |                                               | 18 STRUCTURAL PLAN - SEALE SEATS & FRONT ENTRANCE ROOF |                                                         |                                                       |                                                   |







0 0 0

COOKE ZLE

The West of the State of the St