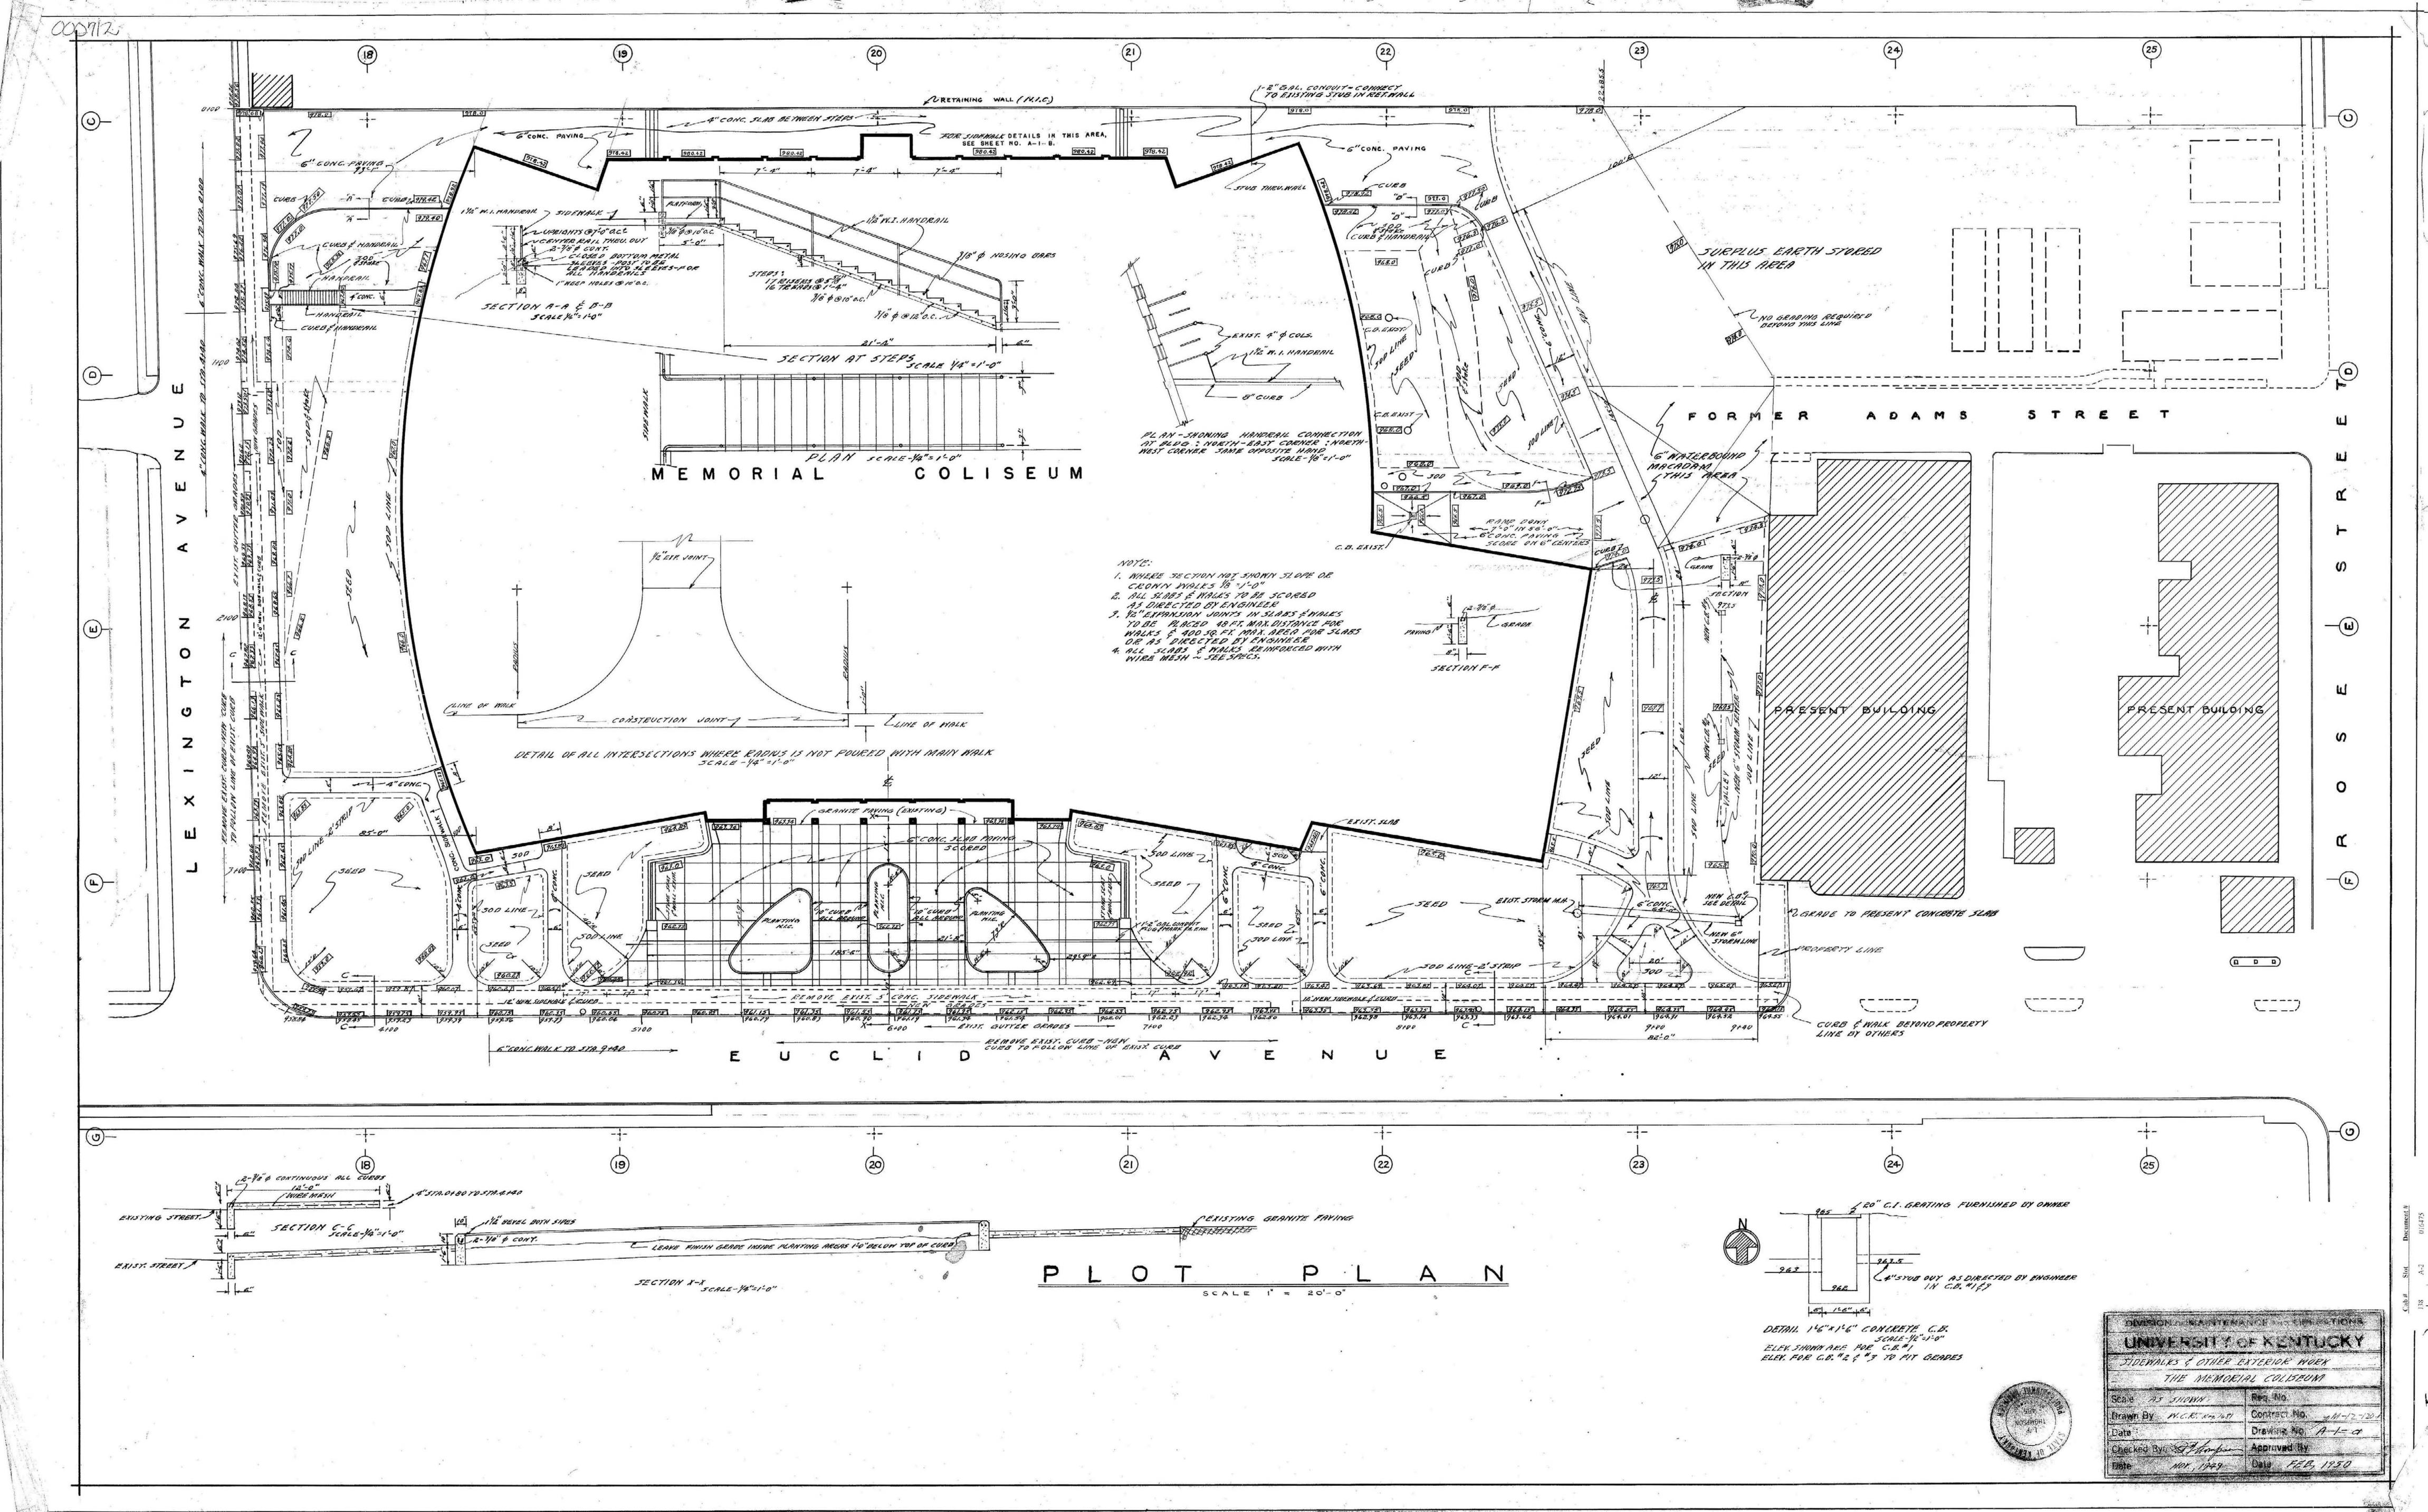

| 130H7                                                | SOCHED                                        | u L E O                                                | F D R A                                                 | W I N G S                                             |                                                   |
|------------------------------------------------------|-----------------------------------------------|--------------------------------------------------------|---------------------------------------------------------|-------------------------------------------------------|---------------------------------------------------|
| AARCHITE                                             | CTURALS                                       | S T R U C                                              | T U'R A L                                               | M E C H A                                             | N I C A L                                         |
| A/1 PLOT PLAN A/21                                   | DETAIL OF STAIRS NO. 1-2-3 4 4 S/             | DIMENSIONS                                             | S 19 STRUCTURAL PLAN N. HALF SEATS                      | HPV 1 PLOT PLAN                                       |                                                   |
| A/2 FIRST FLOOR PLAN 16" A/22                        | DETAIL OF STAIR NO. 5                         | FOUNDATION S.W. QUADRANT                               | S 120 SECTIONS THRU SEATS WEST SIDE                     | HPV 2 INDEX & SYMBOLS H.P.V                           |                                                   |
| A/3 SECOND FLOOR PLAN VIG. A/23                      | DETAILS OF STAIRS NO. 8 4 9                   | 2 FOUNDATION DETAILS - ENTRANCE & RAMP WEST HALF       | S /21 SECTIONS THRU SEATS Nº SIDE, CONCRETE SLAB SCHED. | HPV 3 FIRST FLOOR NW SW H.P                           |                                                   |
| A /4 COLISEUM FLOOR PLAN /16" A /24                  | DETAIL OF VOMITORIES & STAIRS NO. 687 S/      | 3 MISCL FOUNDATION & TICKET BOOTH MARQUISE             | S /22 SECTIONS THRU SEATS, EAST SIDE                    | HPV 4 FIRST FLOOR NE - COIL CONNECTIONS H.P           |                                                   |
| A / 5 FIRST FLOOR PLAN. N.W.S.W. QUADRANT 18" A / 25 | AUDITORIUM WALL DET & CEILING PLANS S         | GRADE BEAM SCHEDULE - PIER & FOUNDATION DETAILS        | S 23 MISCL SEAT DETAILS                                 | HPY 5 FIRST FLOOR SE H.P.                             |                                                   |
| A / 6 FIRST FLOOR PLAN S.E. QUADRANT 18" A / 26      | DOOR SCHEDULE AND DETAILS                     | FOUNDATION - N.W QUADRANT                              | S Z4 STRUCTURAL DETAILS - VOMITORIES.                   | HPY 6 SWIMMING POOL H.P.V                             |                                                   |
| A /7 IST. FL. N.E. QUAD. 2ND. FL. S.W. QUAD. 18 A/27 | RADIO CONTROL ROOM DETAILS & WINDOW DETAILS S | 5 FOUNDATION - N.E. QUADRANT & SWIMMING POOL           | S 25 STRUCTURAL PLAN & DETAILS, BALCONY                 | HPY 7 FIRST FLOOR SW. NW V                            |                                                   |
| A / 8 SECOND FLOOR N.W S.E. QUADRANT 18"             | DETAILS OF SEATING APPRANGEMENT S/            | 6 FOUNDATION - NORTH WALL DETAILS                      | S 26 TRUSSES STRESSES & SECTIONS                        | HPV 9 FIRST FLOOR SE VENTILATION                      |                                                   |
| A / 9 SECOND FLOOR PLAN S.E. QUADRANT 18"            | 5/                                            | FOUNDATION - COUNTERFORT WALL DETAILS.                 | S 27 FRAMING PLAN SOUTH HALF ATTIC.                     | HPY 9 FIRST FLOOR NE SECOND FLOOR SW. H.P.V "         | FLECTRICAL                                        |
| A 10 COLISEUM PLAN NORTHERN HALF 18"                 |                                               | 7 FOUNDATION - MISCL NORTH WALL DETAILS                | S 28 FRAMING PLAN NORTH HALF ATTIC                      | HPV 10 SECOND FLOOR NW. NE HPV E/1                    | LOCATION PLAN, SHOWING QUADRANTS IST FLOOR PLAN   |
| A / 11 COLISEUM PLAN SOUTHERN HALF 18"               | s/                                            | 8 FOUNDATION - S-E QUADRANT                            | S 290 FRAMING PLAN SOUTH HALF ROOF                      | HPY/11 SECOND FLOOR SE HPV. E/2                       | LOCATION PLAN, SHOWING QUADRANTS 240 FLOOR PLAN   |
| A /12 PLAN BELOW POOL DECK & DETAILS                 | s/                                            | 9 FOUNDATION DETAILS - ENTRANCE & RAMP. EAST HALF      | 5/30 FRAMING PLAN NORTH HALF ROOF                       | HPY 12 COLISEUM PLOOR & CEILING PLAN SOUTH HPV. E/3   | IST FLOOR PLAN, SOUTHWEST & NORTHWEST QUADRANT.   |
| A /13 ROOF PLANS & PETAILS                           | s/                                            | TO FOUNDATION, ETC, - SWIMMING POOL                    | S 31 DETAILS OF TRUSS NO. 1                             | HPV 13 COLISEUM FLOOR & CEILING PLAN NORTH H.P.V. E/4 | 15T FLOOR PLAN, SOUTHEAST & NORTHEAST QUADRANT    |
| A /14 ELEVATIONS                                     |                                               | TYPICAL FOOTINGS, DETAILS & SCHEDULE                   | S 32 DETAILS OF SWAY BRACE SB-1                         | HPV 14 ATTIC PLAN ABOVE COLISEUM SOUTH H.P.V E/S      | 2ND FLOOR PLAN, SOUTH WEST & NORTH WEST QUADRANT  |
| A 15 DETAIL SOUTH ELEVATION                          |                                               | 12 FRAMING DETAILS, SWIMMING POOL                      | S 33 DETAILS OF SWAY BRACE SB 3 & SMALL COL. BASES      | HOV IS ATTIC PLAN ABOVE COLISEUM NORTH H.P.V. E/6     | 2NP FLOOR PLAN, SOUTHEAST & NORTHEAST QUADRANT    |
| A /16 ELEVATION DETAILS                              |                                               | STRUCTURAL PLAN, SHALF 240 FLOOR & RAMPS.              |                                                         | HPV 16 DIAGRAM OF VENTILATION SYSTEM H.V. E/7         | LIGHTING FOR MAIN AUDITORIUM CEILING _ ATTIC PLAN |
| A / 17 DETAIL OF NORTH ELEV & TYPICAL WALL SECT /    |                                               | 14 STRUCTURAL PLAN, Nº HALF 2NP FLOOR                  |                                                         |                                                       | SCHEDULE OF LIGHTING FIXTURE TYPES                |
| A / 18 SECTION & DETAILS                             | s/                                            | 15 FLOOR & ROOF STRUCTURAL PLANS - SWIMMING POOL.      | 5/36 DETAILS OF ORGAN CHAMBER, ATTIC WALL & PENT HOUSE  |                                                       | MISCELLANEOUS DETAILS                             |
| A /19 MISC INTERIOR DETAILS                          | s/                                            | 6 STRUCTURAL PLAN . S. HALF IST FLOOR ROOF & RAMPS     | S /37 COLUMN SCHEDULE.                                  |                                                       |                                                   |
| A 20 WIRE MESH PARTITIONS & DETAILS                  |                                               | 17 STRUCTURAL PLAN - Nº HALF IST FLOOR ROOF            | 5/38 MOVABLE WALL SUPPORTS.                             |                                                       |                                                   |
|                                                      |                                               | 18 STRUCTURAL PLAN - SEALE SEATS & FRONT ENTRANCE ROOF |                                                         |                                                       |                                                   |