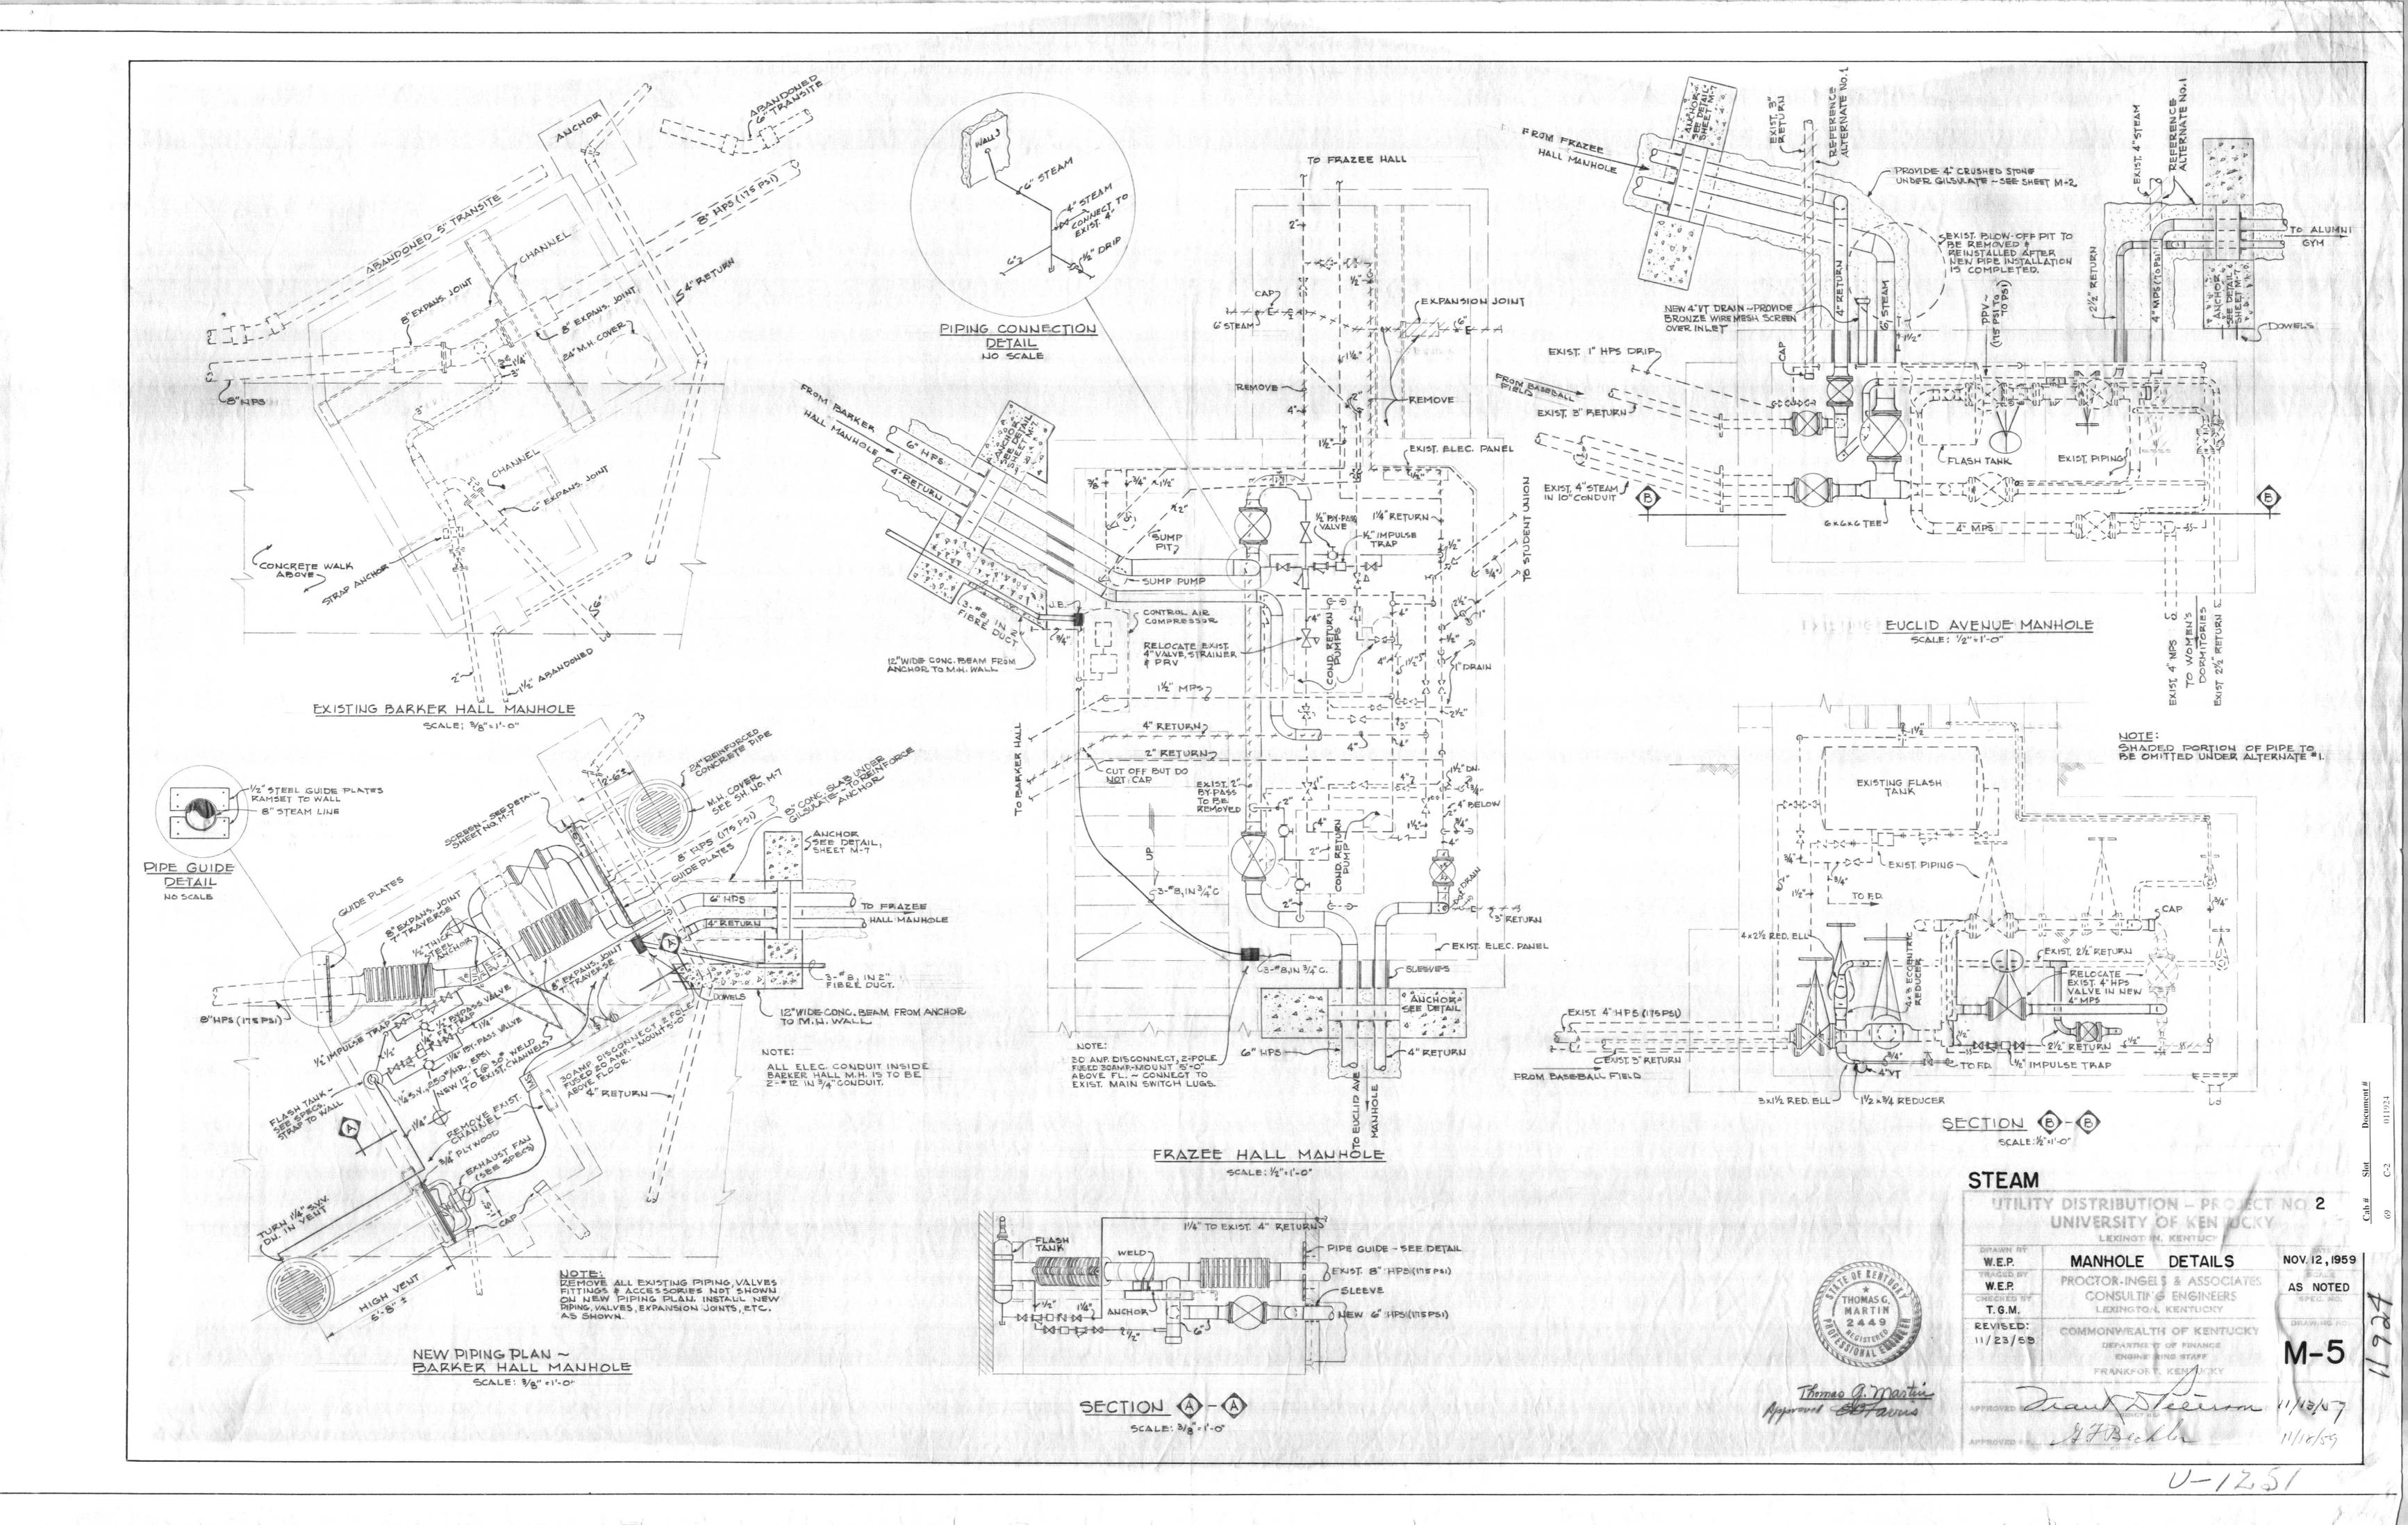

## INDEX

| SHEET NO | CONTENTS                                                            |       |
|----------|---------------------------------------------------------------------|-------|
| M - I    | PLAN & PROFILE - LINE A - BARKER HALL M.H. TO FRAZEE HALL M.H.      |       |
| M-2      | PLAN & PROFILE - LINE B - FRAZEE HALL M. H. TO EUCLID AVE. M. H.    |       |
| M-3      | PLAN & PROFILE - LINE C - EUCLID AVE. M.H. TO ALUMNI GYMNASIUM      |       |
| M-4      | PLAN & PROFILE - LINE D - ANDERSON HALL M.H. TO END OF MACHINE SHOP | SOUTH |
| M-5      | MANHOLE DETAILS                                                     |       |
| M-6      | MANHOLE DETAILS                                                     |       |
| M-7      | INSTALLATION DETAILS                                                |       |
| M-8      | ANDERSON HALL PIPING DETAILS                                        |       |
|          |                                                                     |       |