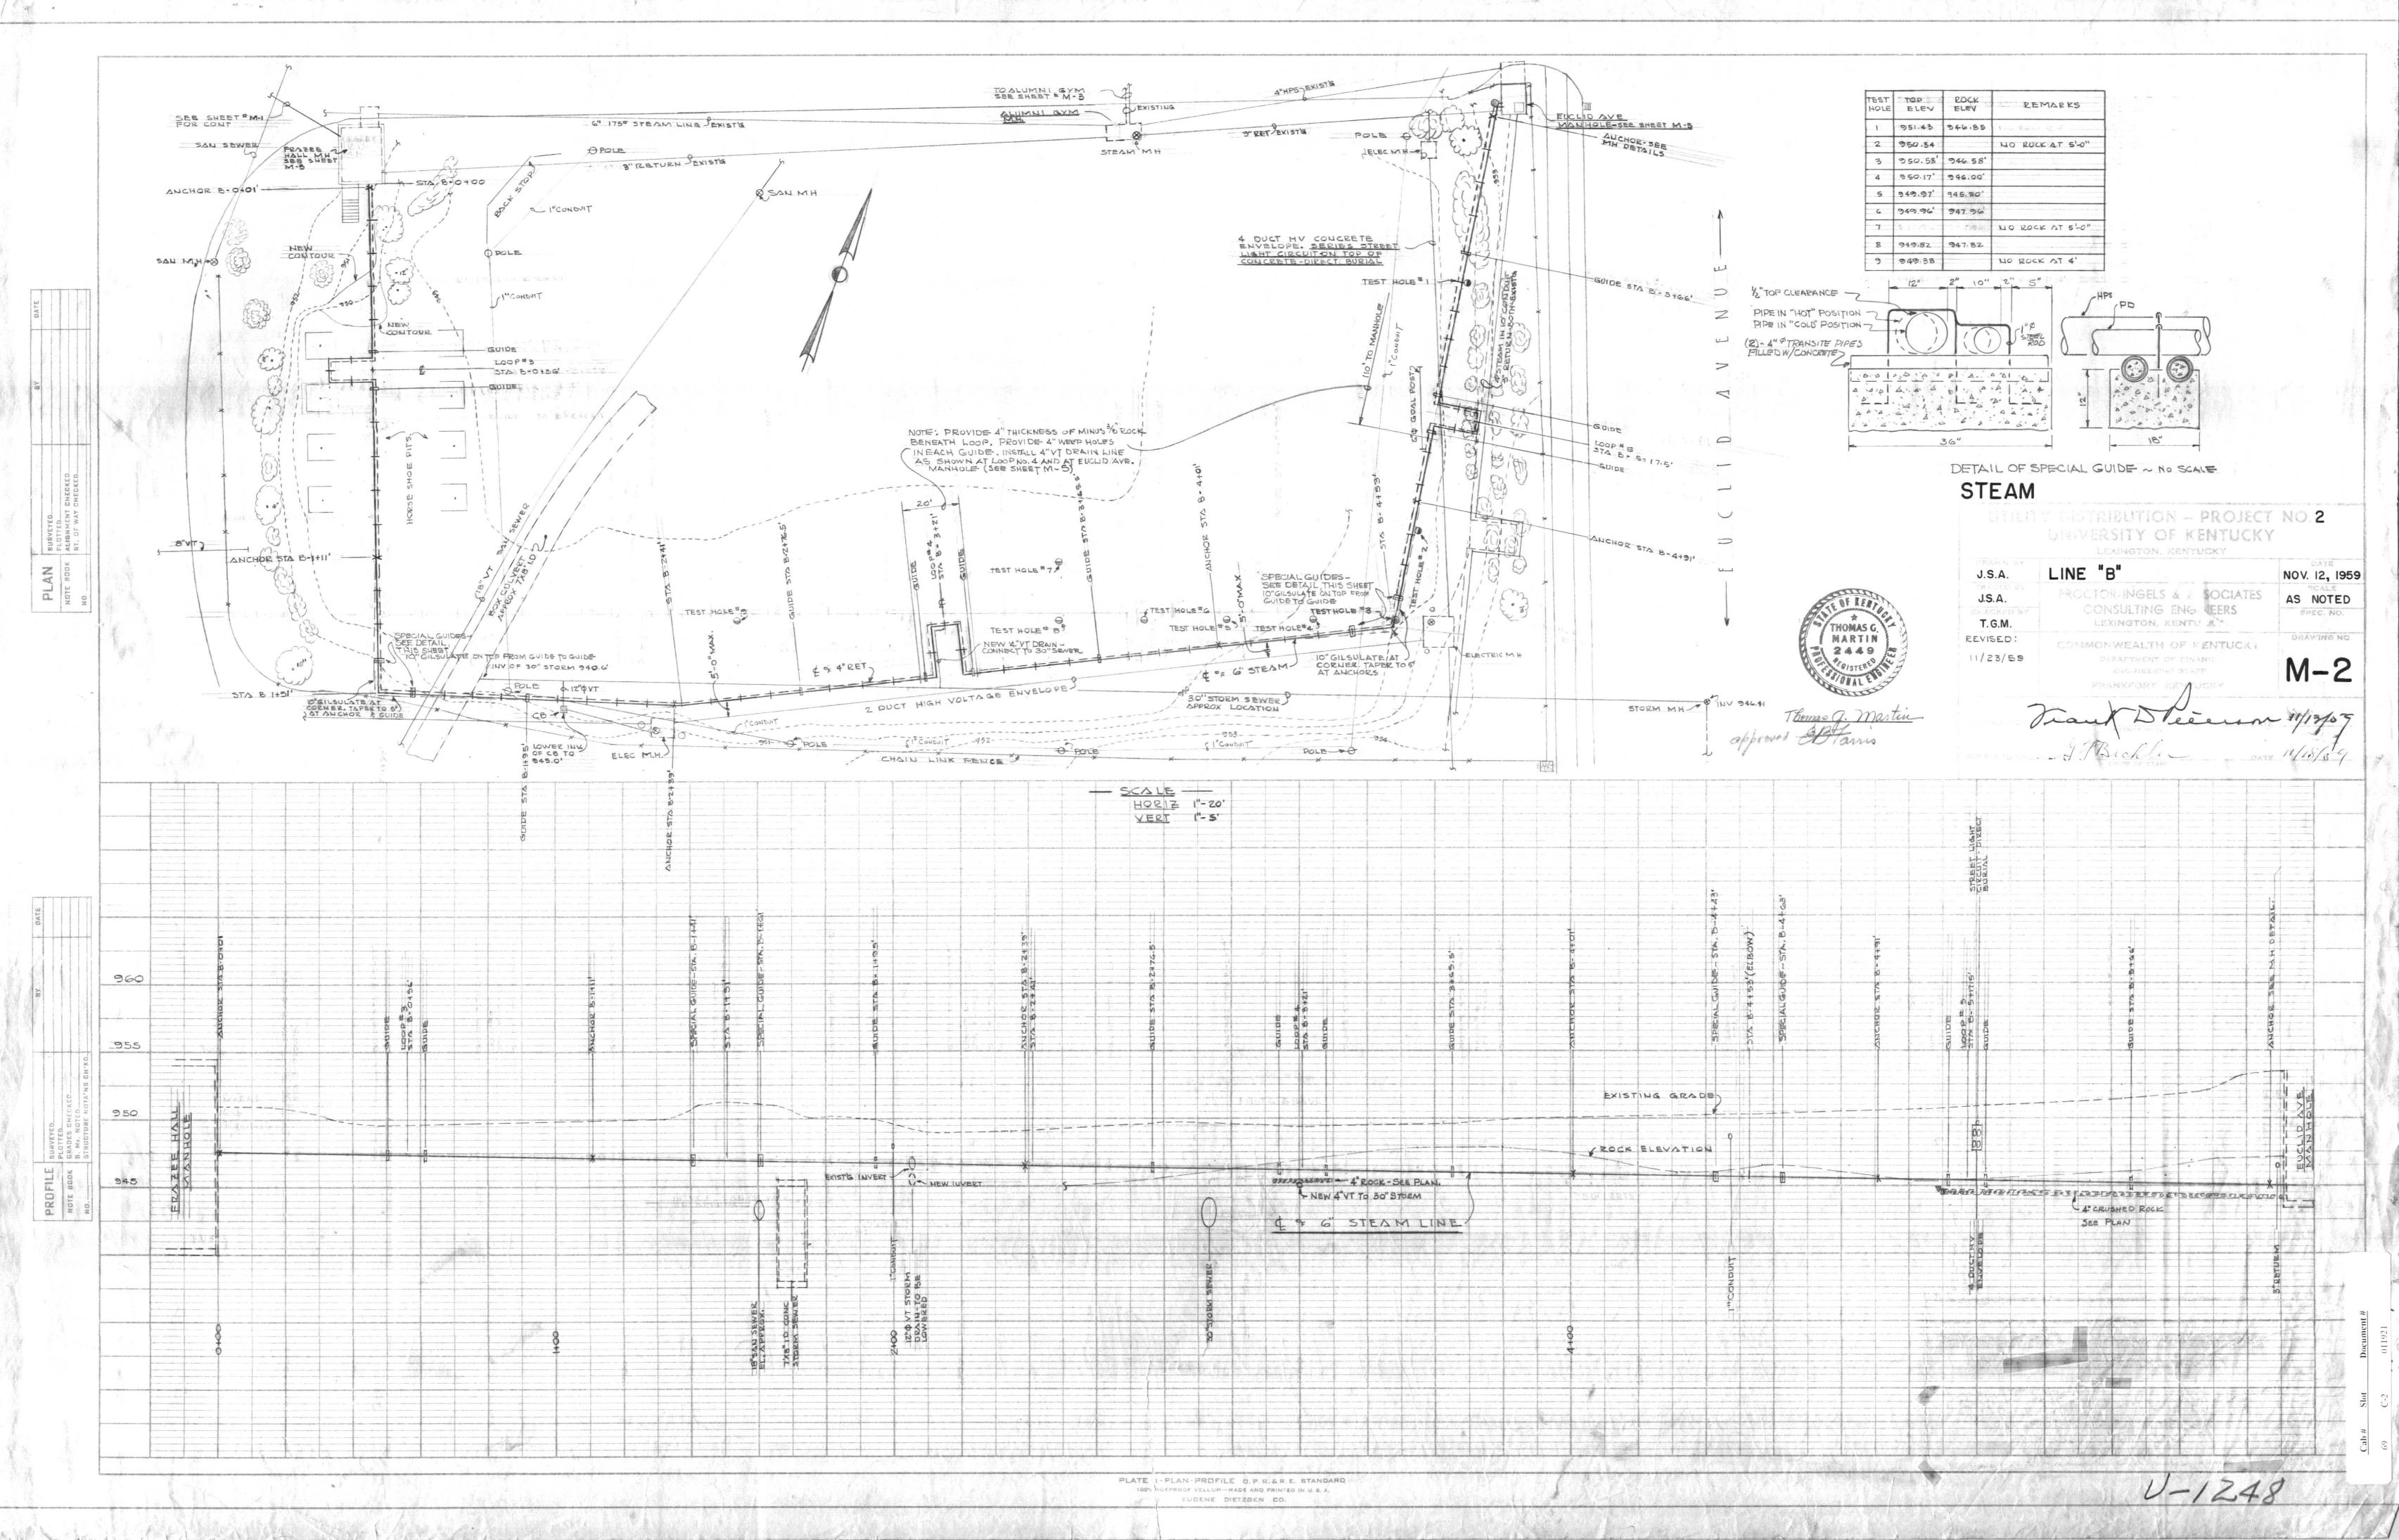

## INDEX

| SHEET NO | CONTENTS                                                            |       |
|----------|---------------------------------------------------------------------|-------|
| M - I    | PLAN & PROFILE - LINE A - BARKER HALL M.H. TO FRAZEE HALL M.H.      |       |
| M-2      | PLAN & PROFILE - LINE B - FRAZEE HALL M. H. TO EUCLID AVE. M. H.    |       |
| M-3      | PLAN & PROFILE - LINE C - EUCLID AVE. M.H. TO ALUMNI GYMNASIUM      |       |
| M-4      | PLAN & PROFILE - LINE D - ANDERSON HALL M.H. TO END OF MACHINE SHOP | SOUTH |
| M-5      | MANHOLE DETAILS                                                     |       |
| M-6      | MANHOLE DETAILS                                                     |       |
| M-7      | INSTALLATION DETAILS                                                |       |
| M-8      | ANDERSON HALL PIPING DETAILS                                        |       |
|          |                                                                     |       |