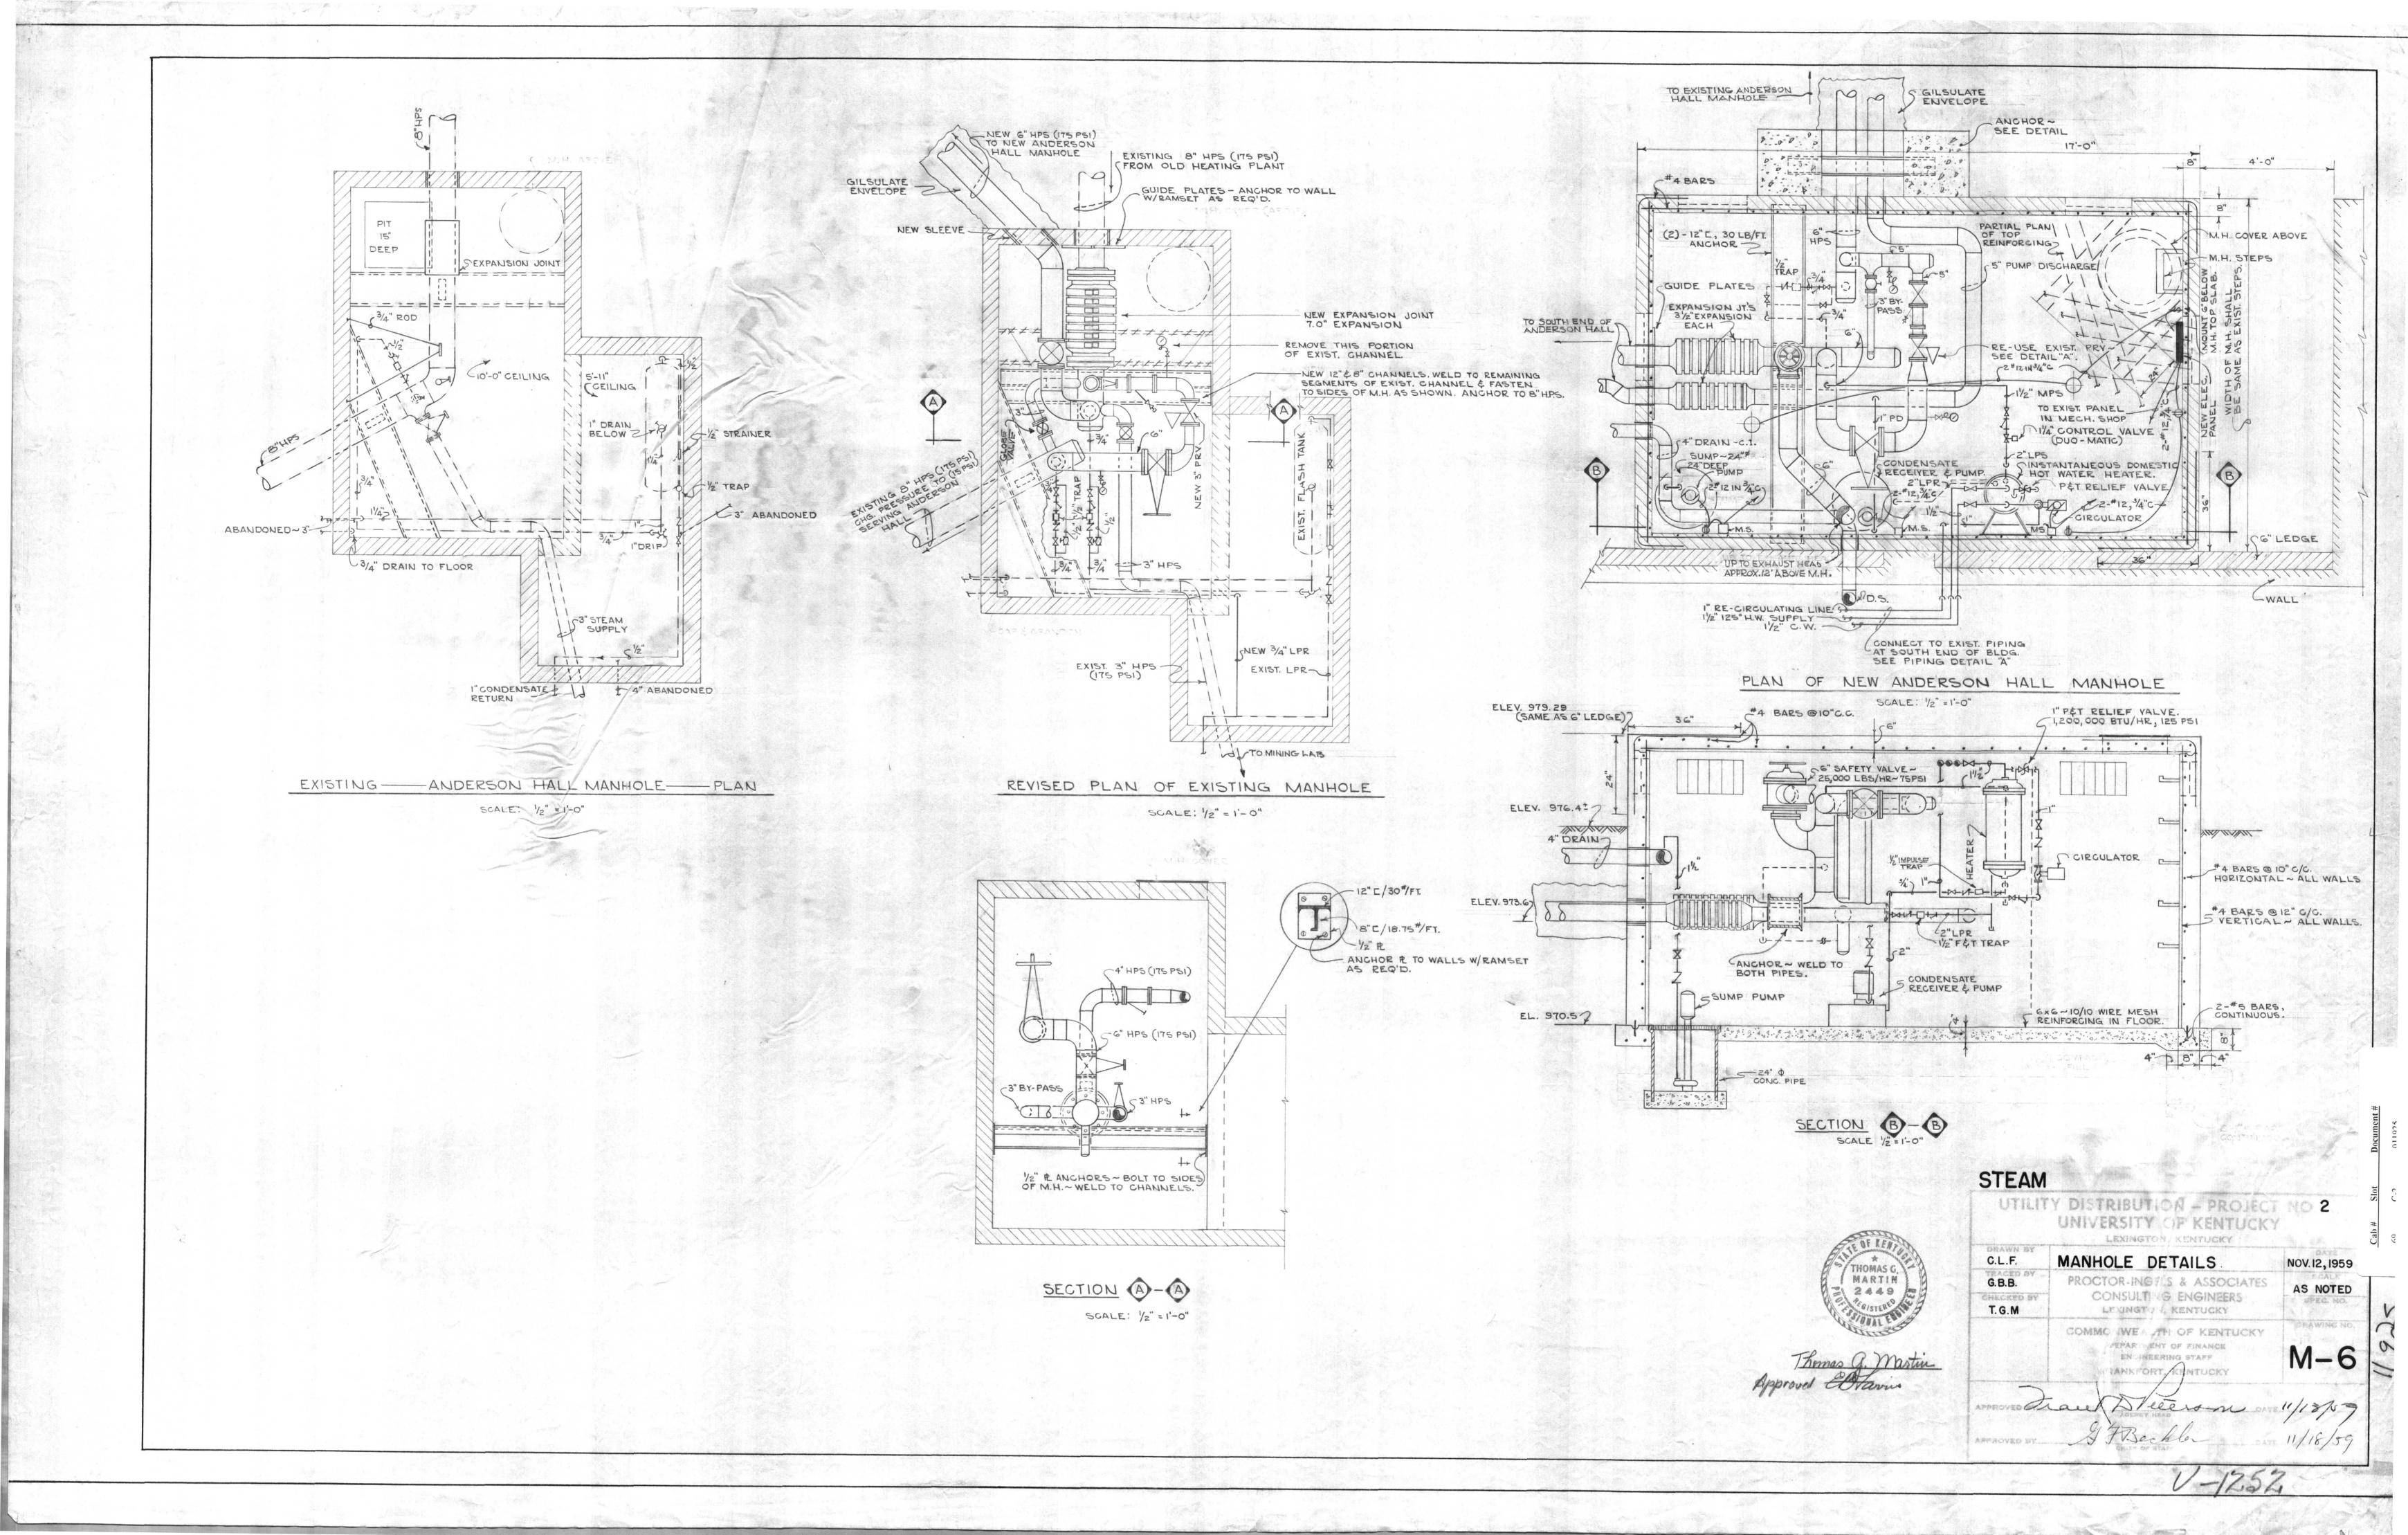

## INDEX

| SHEET NO | CONTENTS                                                            |       |
|----------|---------------------------------------------------------------------|-------|
| M - I    | PLAN & PROFILE - LINE A - BARKER HALL M.H. TO FRAZEE HALL M.H.      |       |
| M-2      | PLAN & PROFILE - LINE B - FRAZEE HALL M. H. TO EUCLID AVE. M. H.    |       |
| M-3      | PLAN & PROFILE - LINE C - EUCLID AVE. M.H. TO ALUMNI GYMNASIUM      |       |
| M-4      | PLAN & PROFILE - LINE D - ANDERSON HALL M.H. TO END OF MACHINE SHOP | SOUTH |
| M-5      | MANHOLE DETAILS                                                     |       |
| M-6      | MANHOLE DETAILS                                                     |       |
| M-7      | INSTALLATION DETAILS                                                |       |
| M-8      | ANDERSON HALL PIPING DETAILS                                        |       |
|          |                                                                     |       |