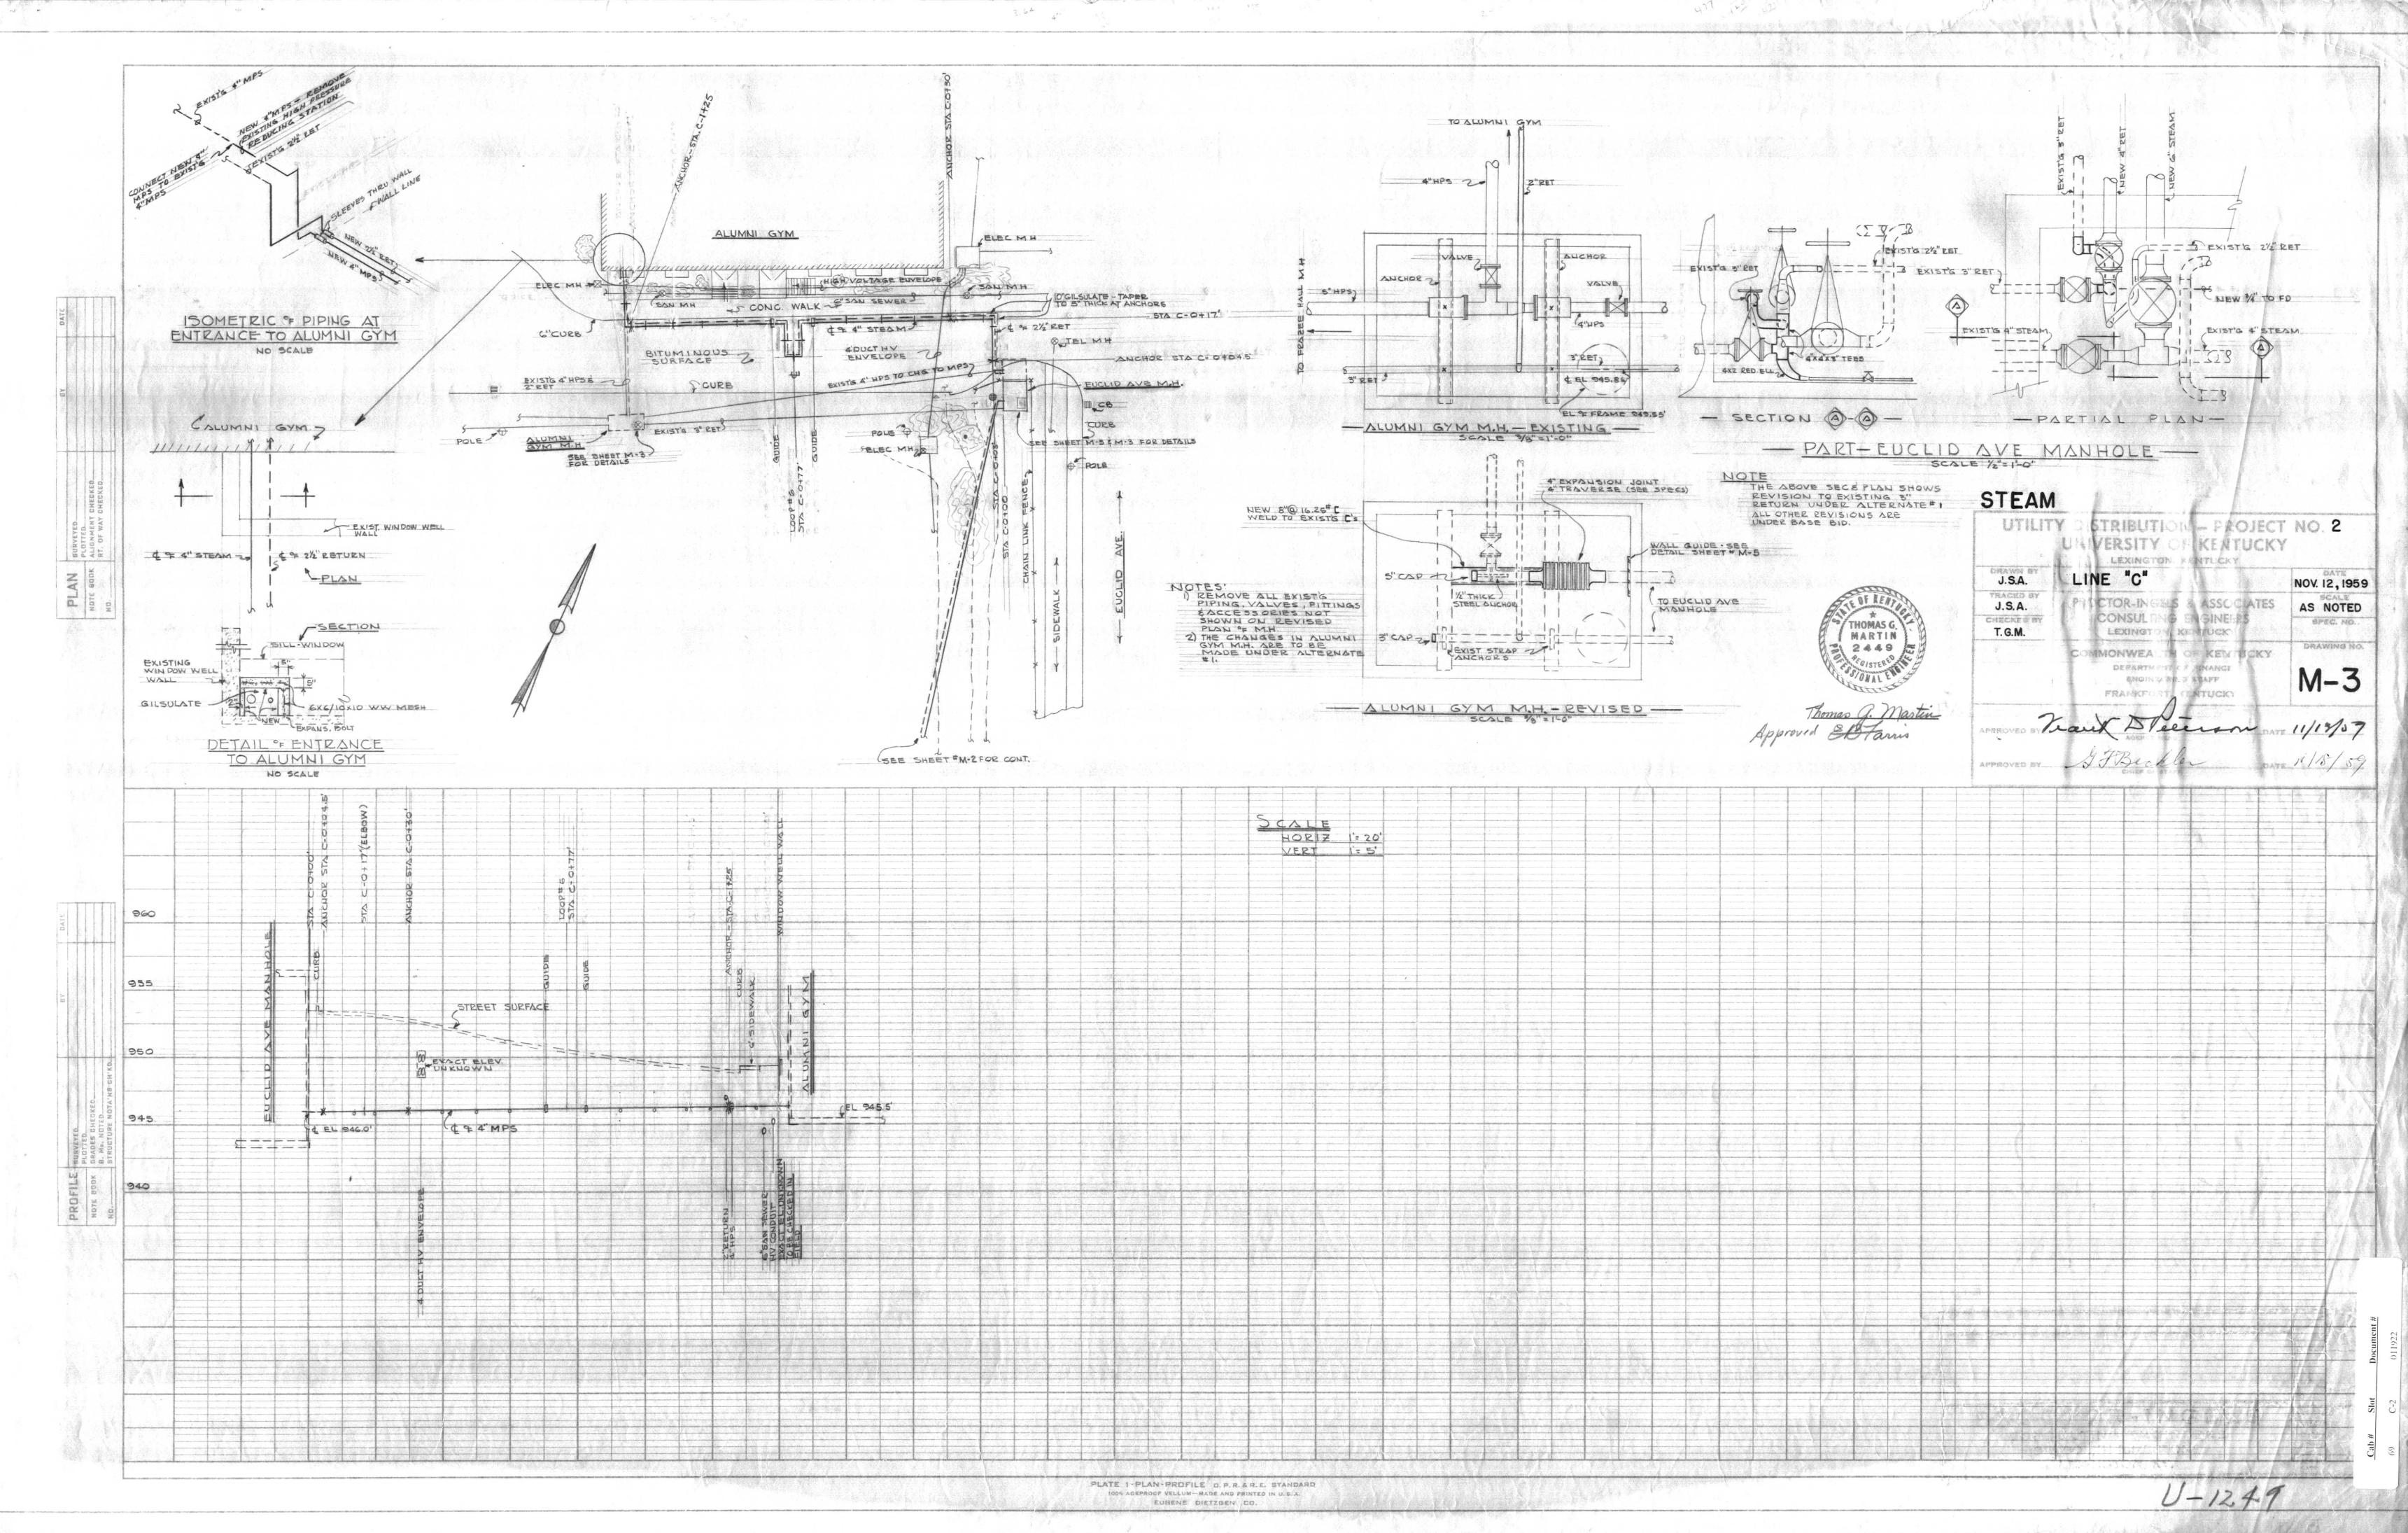

## INDEX

| SHEET NO | CONTENTS                                                            |       |
|----------|---------------------------------------------------------------------|-------|
| M - I    | PLAN & PROFILE - LINE A - BARKER HALL M.H. TO FRAZEE HALL M.H.      |       |
| M-2      | PLAN & PROFILE - LINE B - FRAZEE HALL M. H. TO EUCLID AVE. M. H.    |       |
| M-3      | PLAN & PROFILE - LINE C - EUCLID AVE. M.H. TO ALUMNI GYMNASIUM      |       |
| M-4      | PLAN & PROFILE - LINE D - ANDERSON HALL M.H. TO END OF MACHINE SHOP | SOUTH |
| M-5      | MANHOLE DETAILS                                                     |       |
| M-6      | MANHOLE DETAILS                                                     |       |
| M-7      | INSTALLATION DETAILS                                                |       |
| M-8      | ANDERSON HALL PIPING DETAILS                                        |       |
|          |                                                                     |       |