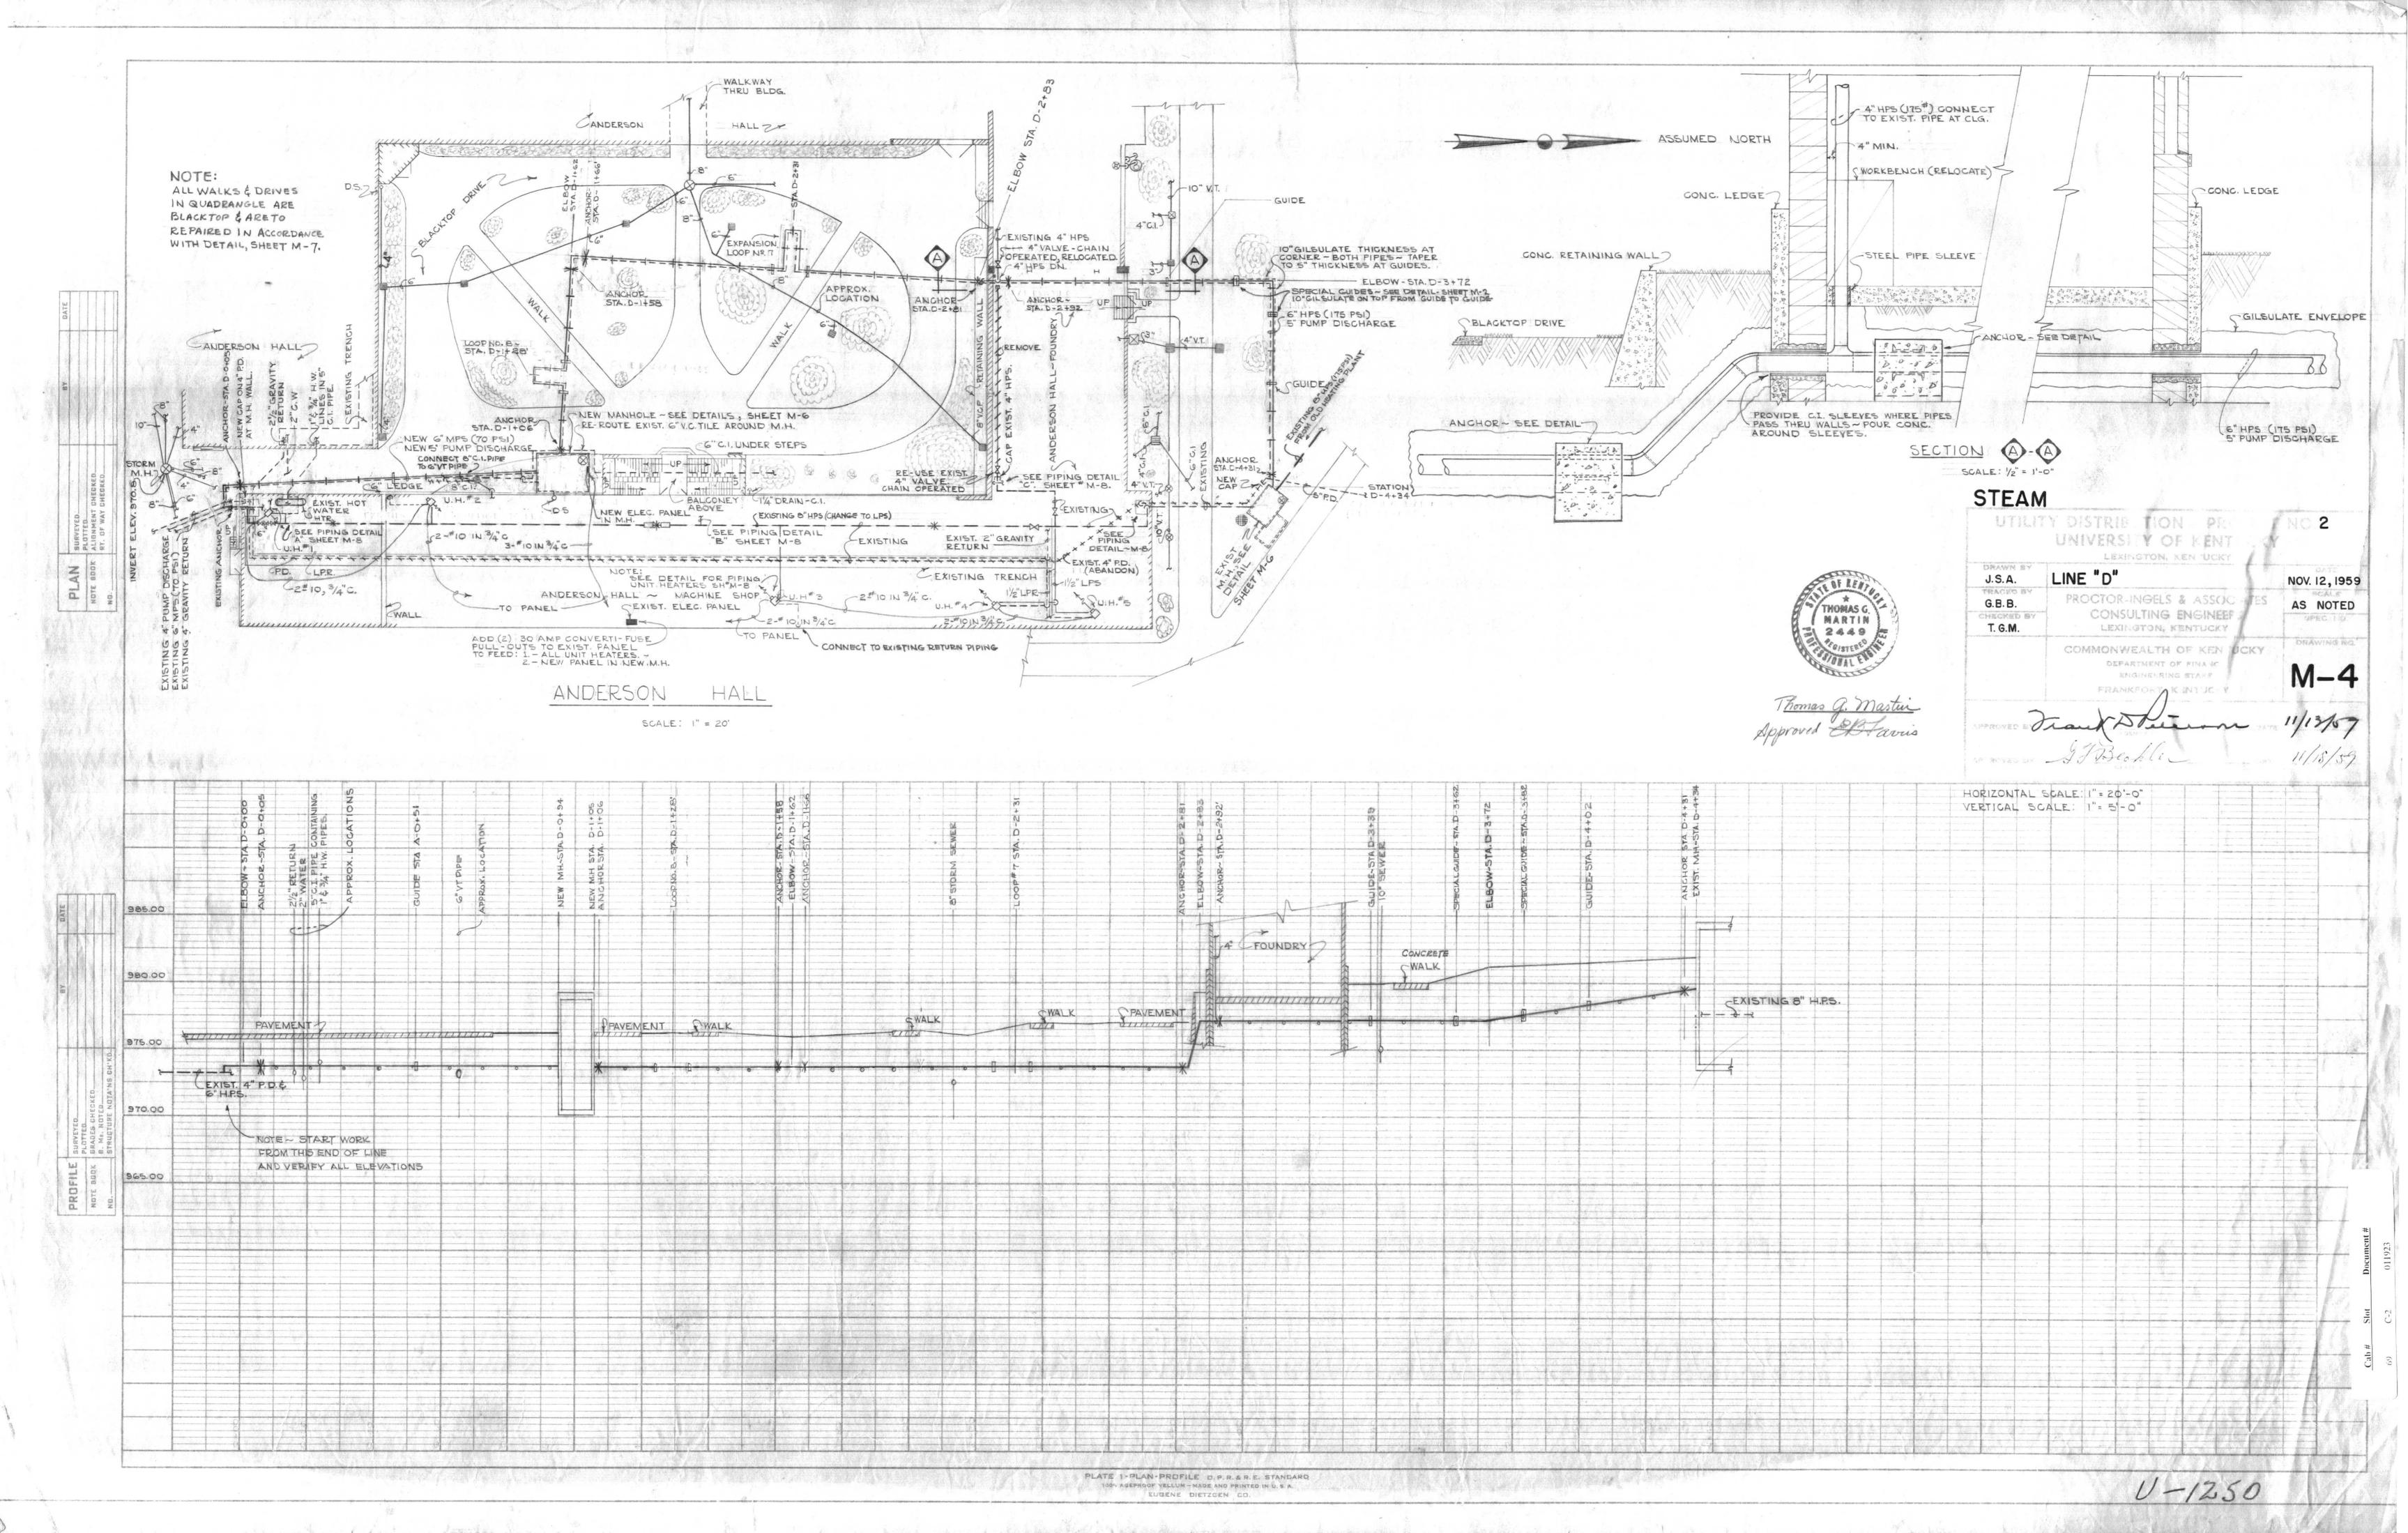

## INDEX

| SHEET NO | CONTENTS                                                            |       |
|----------|---------------------------------------------------------------------|-------|
| M - I    | PLAN & PROFILE - LINE A - BARKER HALL M.H. TO FRAZEE HALL M.H.      |       |
| M-2      | PLAN & PROFILE - LINE B - FRAZEE HALL M. H. TO EUCLID AVE. M. H.    |       |
| M-3      | PLAN & PROFILE - LINE C - EUCLID AVE. M.H. TO ALUMNI GYMNASIUM      |       |
| M-4      | PLAN & PROFILE - LINE D - ANDERSON HALL M.H. TO END OF MACHINE SHOP | SOUTH |
| M-5      | MANHOLE DETAILS                                                     |       |
| M-6      | MANHOLE DETAILS                                                     |       |
| M-7      | INSTALLATION DETAILS                                                |       |
| M-8      | ANDERSON HALL PIPING DETAILS                                        |       |
|          |                                                                     |       |