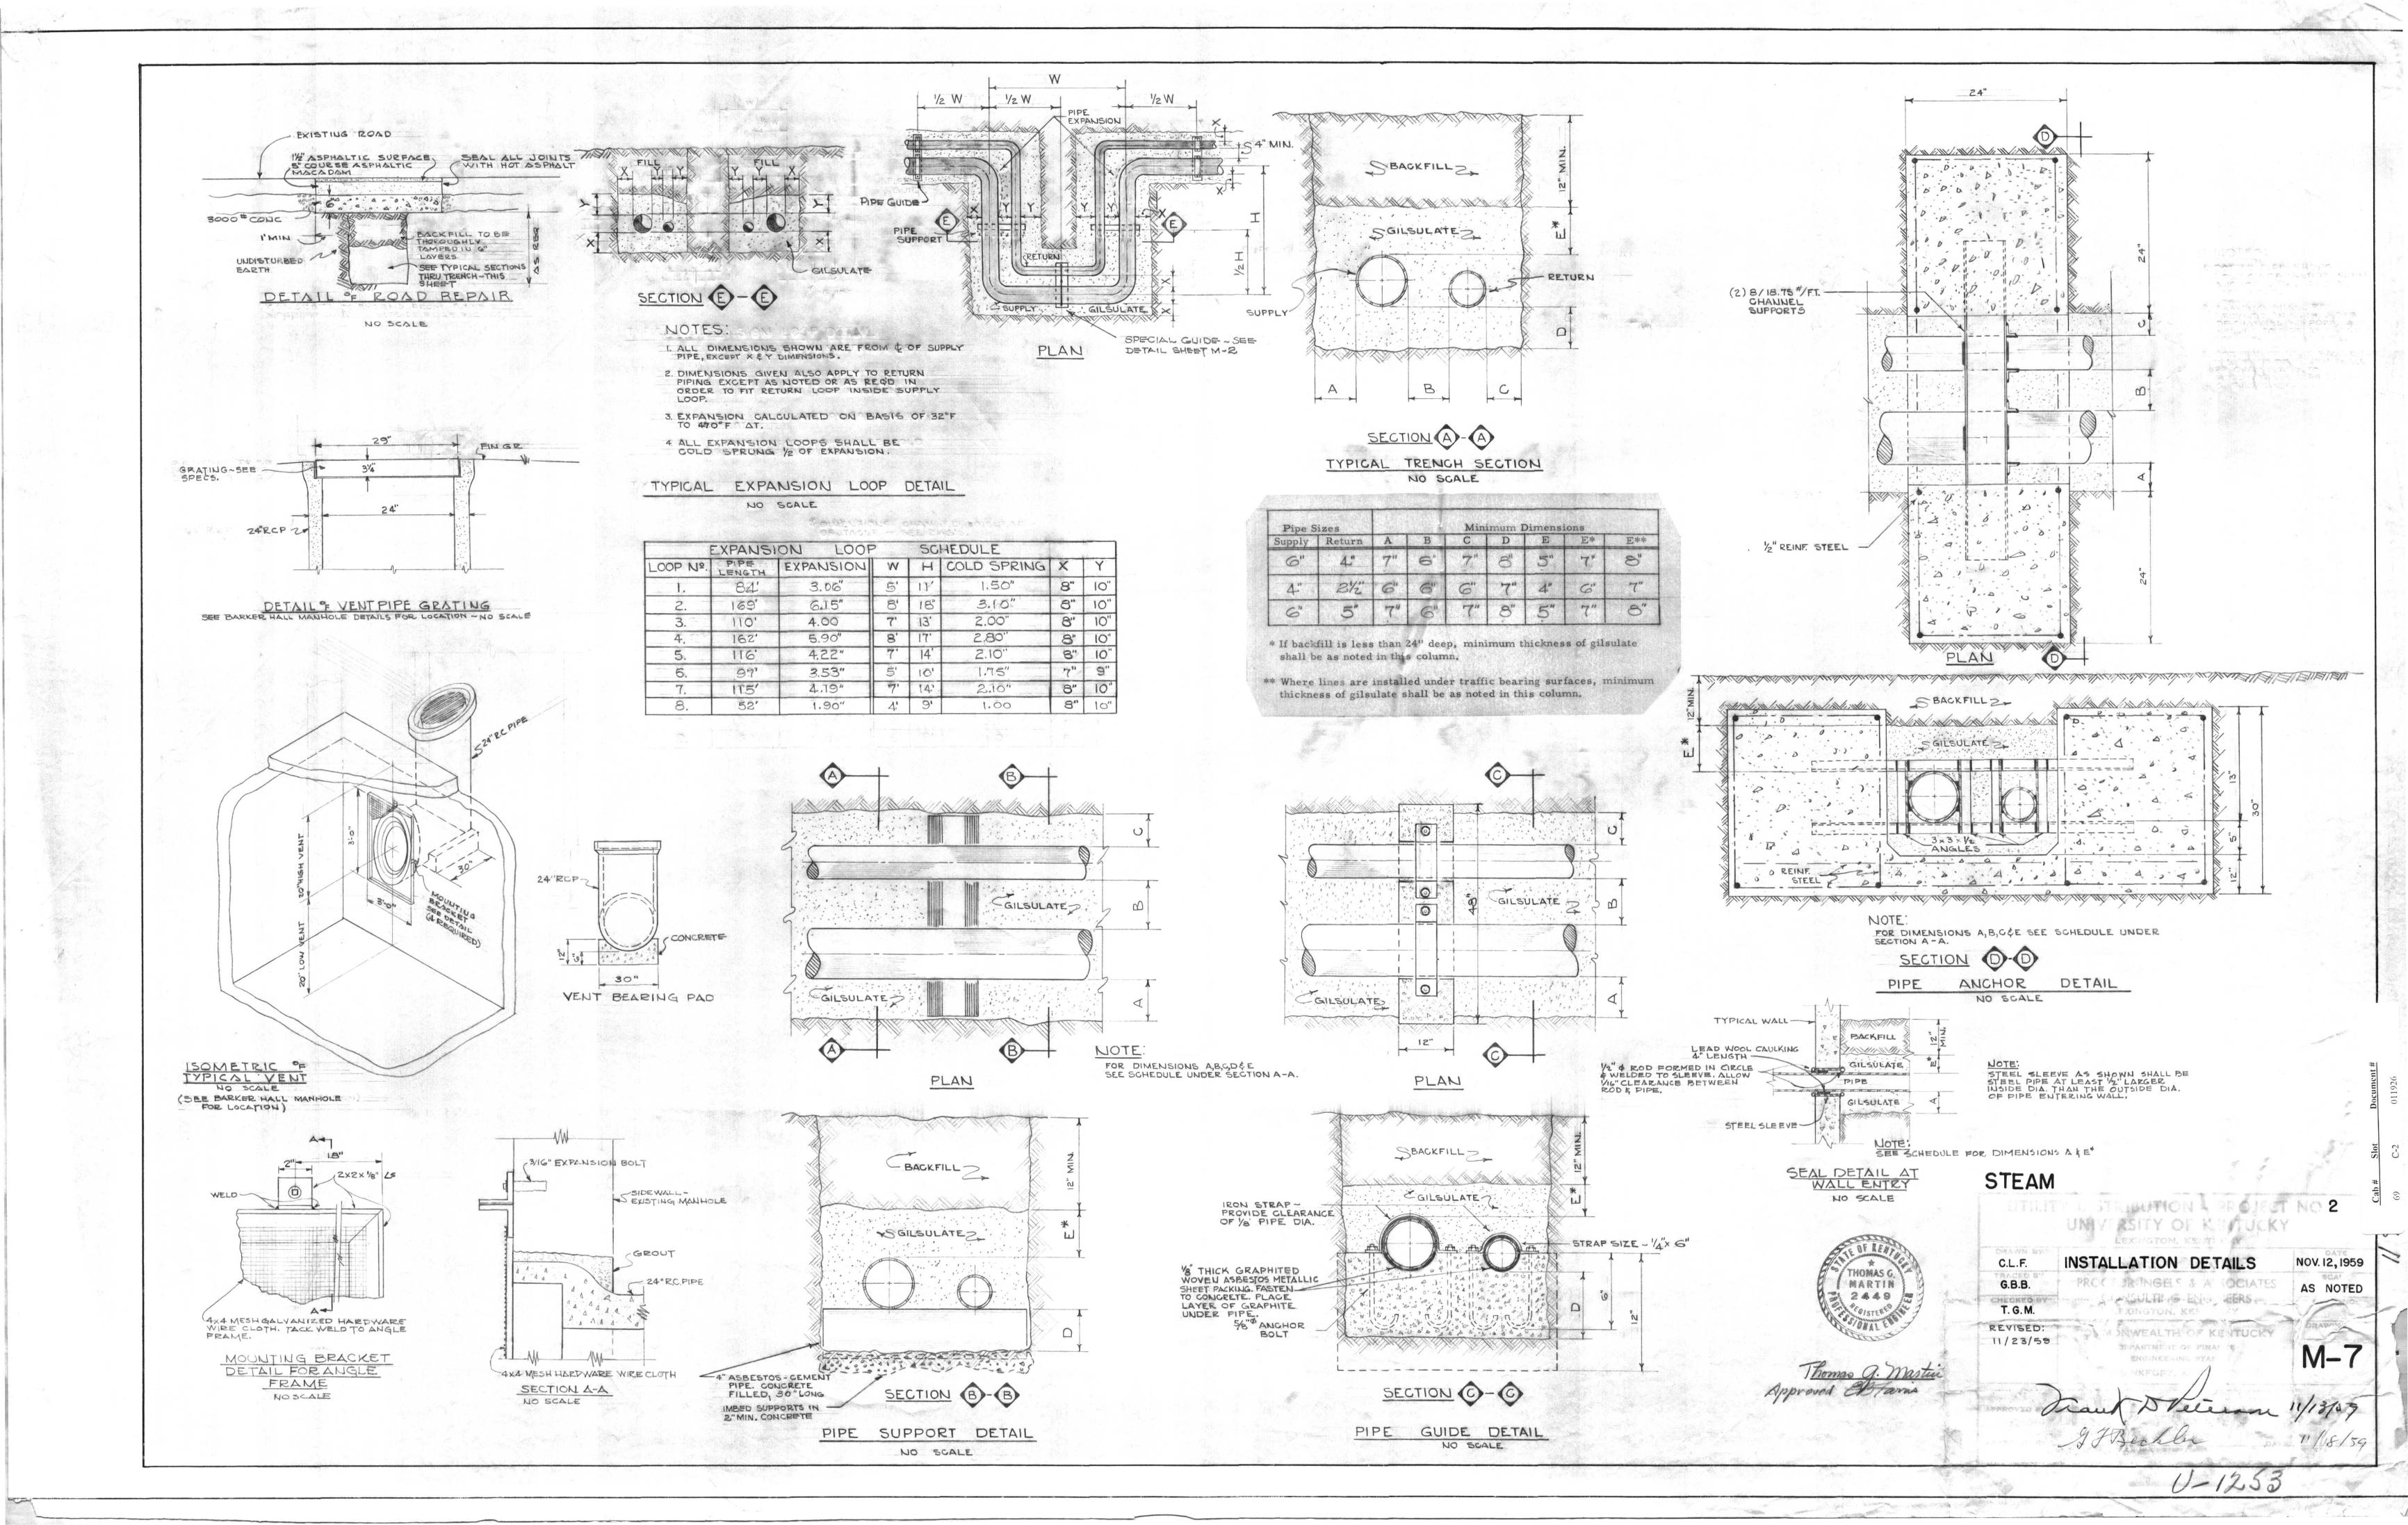

## INDEX

| SHEET NO | CONTENTS                                                            |       |
|----------|---------------------------------------------------------------------|-------|
| M - I    | PLAN & PROFILE - LINE A - BARKER HALL M.H. TO FRAZEE HALL M.H.      |       |
| M-2      | PLAN & PROFILE - LINE B - FRAZEE HALL M. H. TO EUCLID AVE. M. H.    |       |
| M-3      | PLAN & PROFILE - LINE C - EUCLID AVE. M.H. TO ALUMNI GYMNASIUM      |       |
| M-4      | PLAN & PROFILE - LINE D - ANDERSON HALL M.H. TO END OF MACHINE SHOP | SOUTH |
| M-5      | MANHOLE DETAILS                                                     |       |
| M-6      | MANHOLE DETAILS                                                     |       |
| M-7      | INSTALLATION DETAILS                                                |       |
| M-8      | ANDERSON HALL PIPING DETAILS                                        |       |
|          |                                                                     |       |