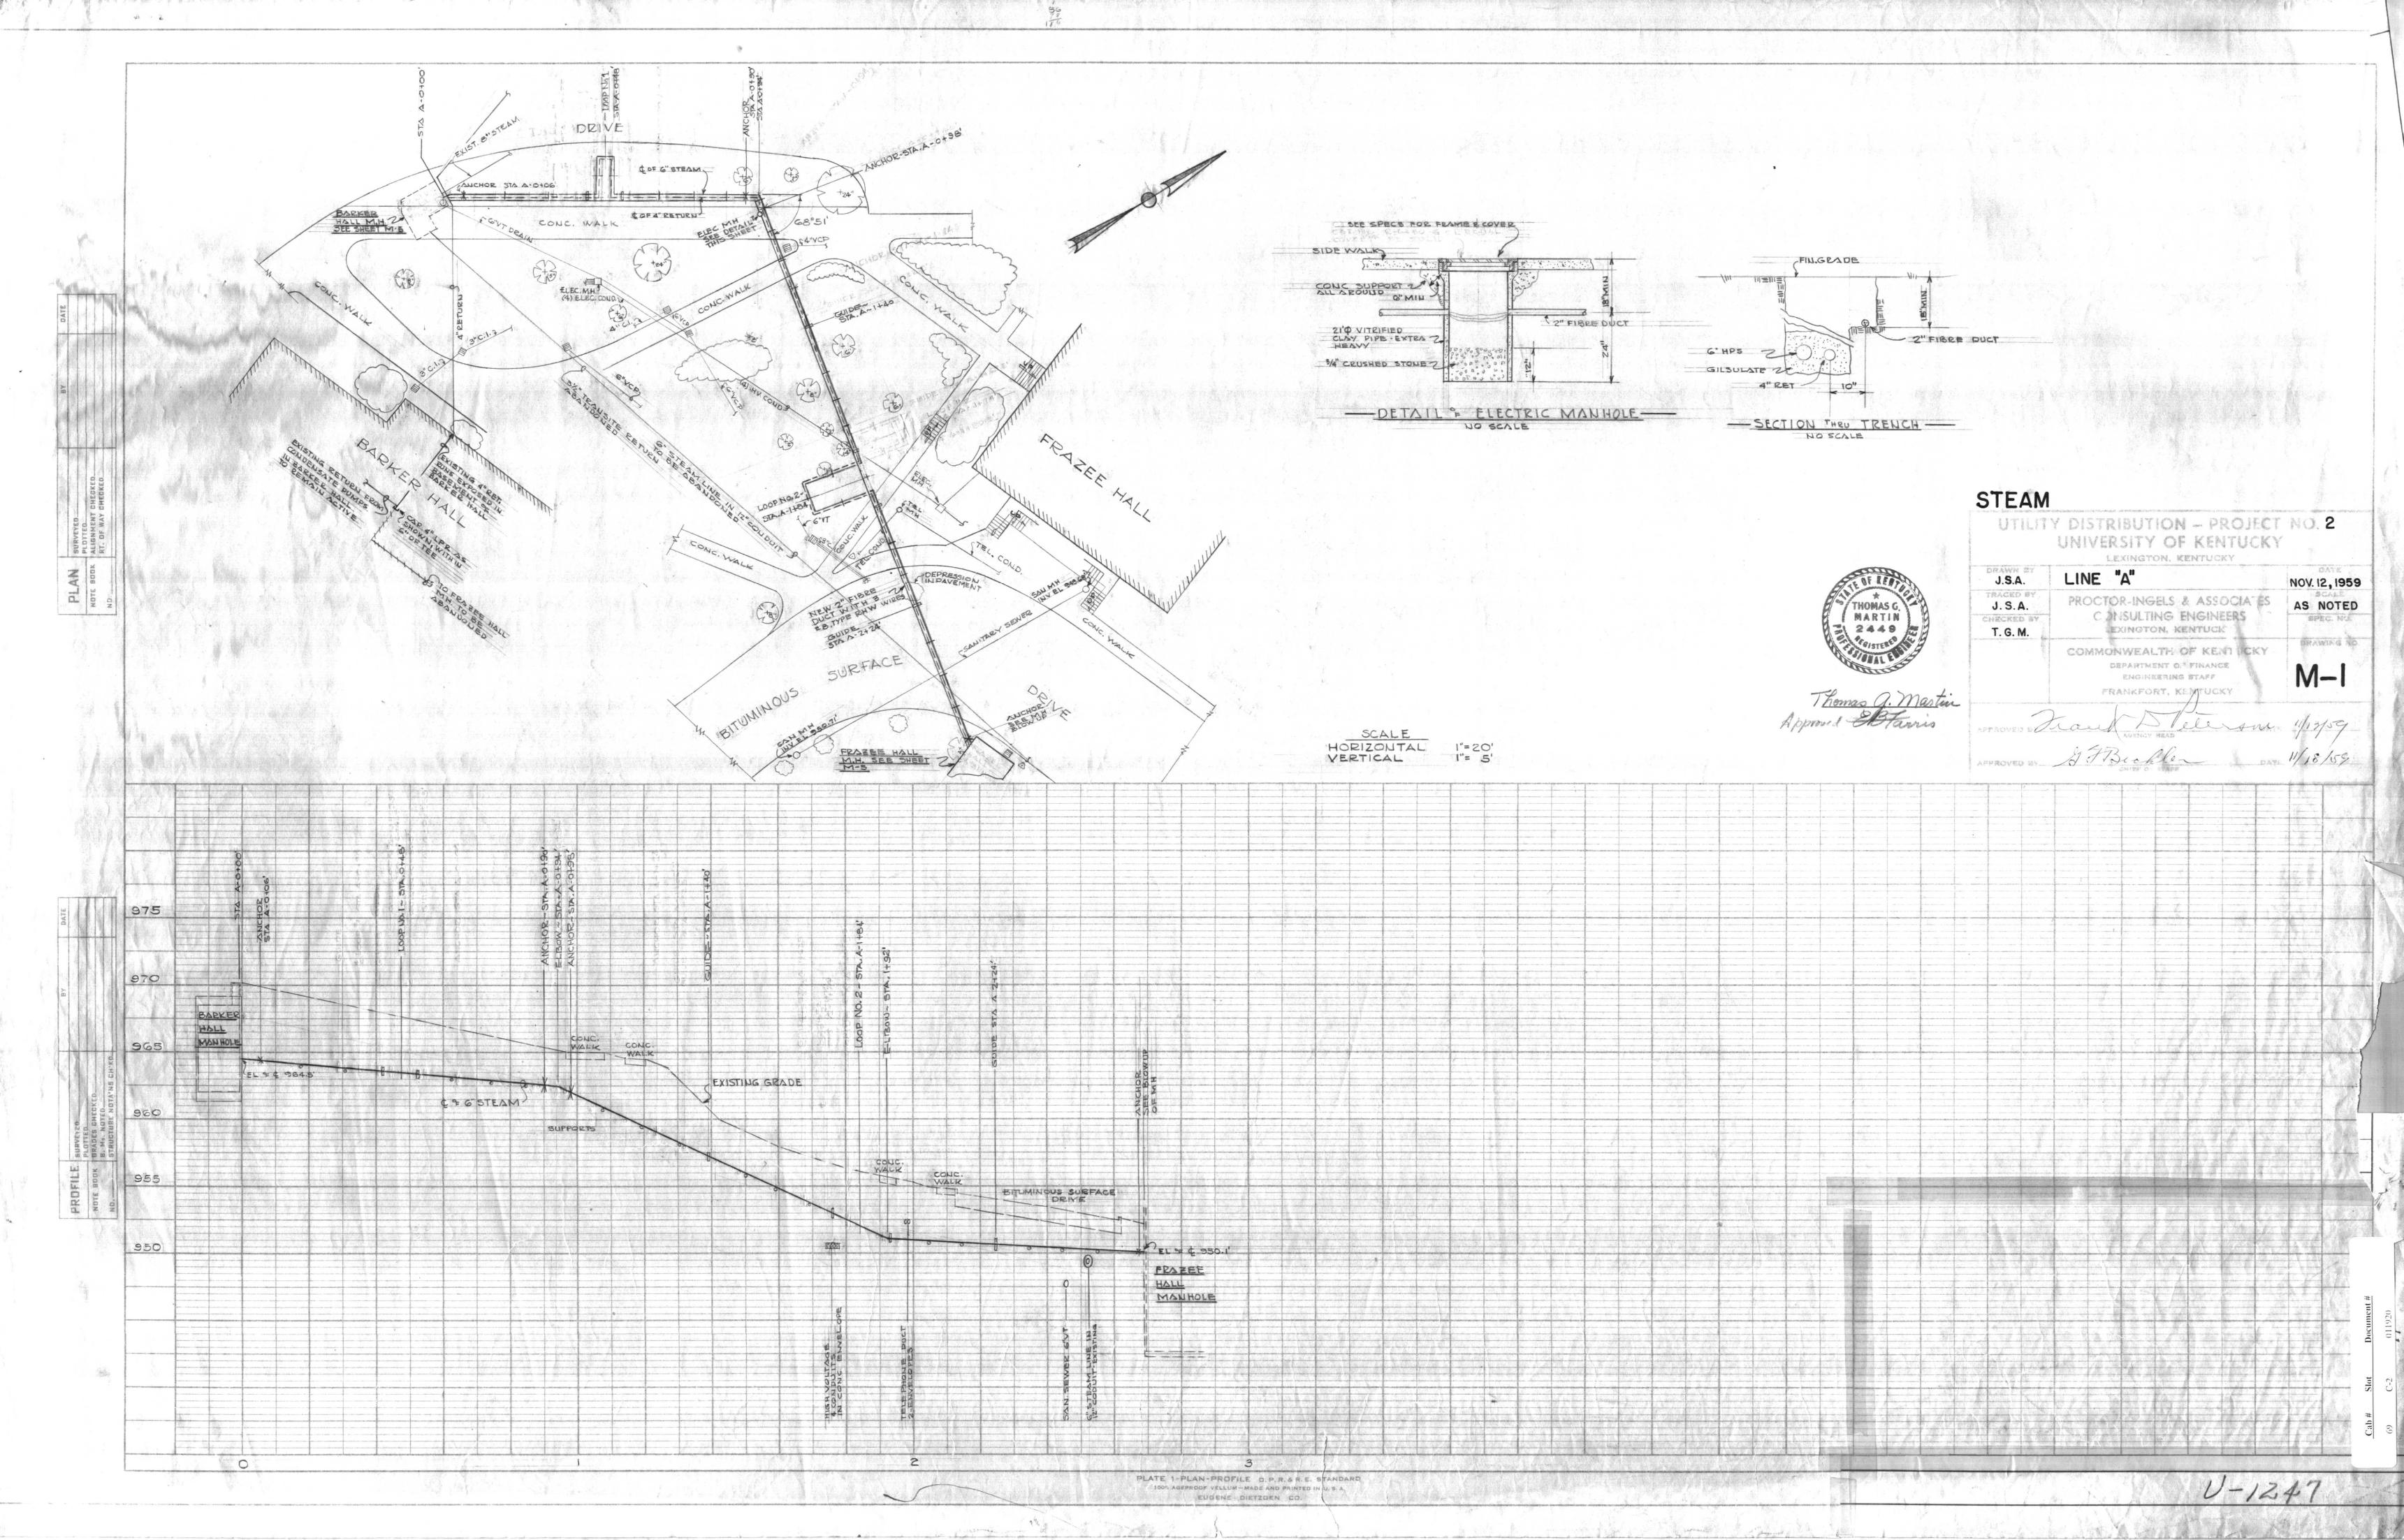

## INDEX

| SHEET NO | CONTENTS                                                            |       |
|----------|---------------------------------------------------------------------|-------|
| M - I    | PLAN & PROFILE - LINE A - BARKER HALL M.H. TO FRAZEE HALL M.H.      |       |
| M-2      | PLAN & PROFILE - LINE B - FRAZEE HALL M. H. TO EUCLID AVE. M. H.    |       |
| M-3      | PLAN & PROFILE - LINE C - EUCLID AVE. M.H. TO ALUMNI GYMNASIUM      |       |
| M-4      | PLAN & PROFILE - LINE D - ANDERSON HALL M.H. TO END OF MACHINE SHOP | SOUTH |
| M-5      | MANHOLE DETAILS                                                     |       |
| M-6      | MANHOLE DETAILS                                                     |       |
| M-7      | INSTALLATION DETAILS                                                |       |
| M-8      | ANDERSON HALL PIPING DETAILS                                        |       |
|          |                                                                     |       |