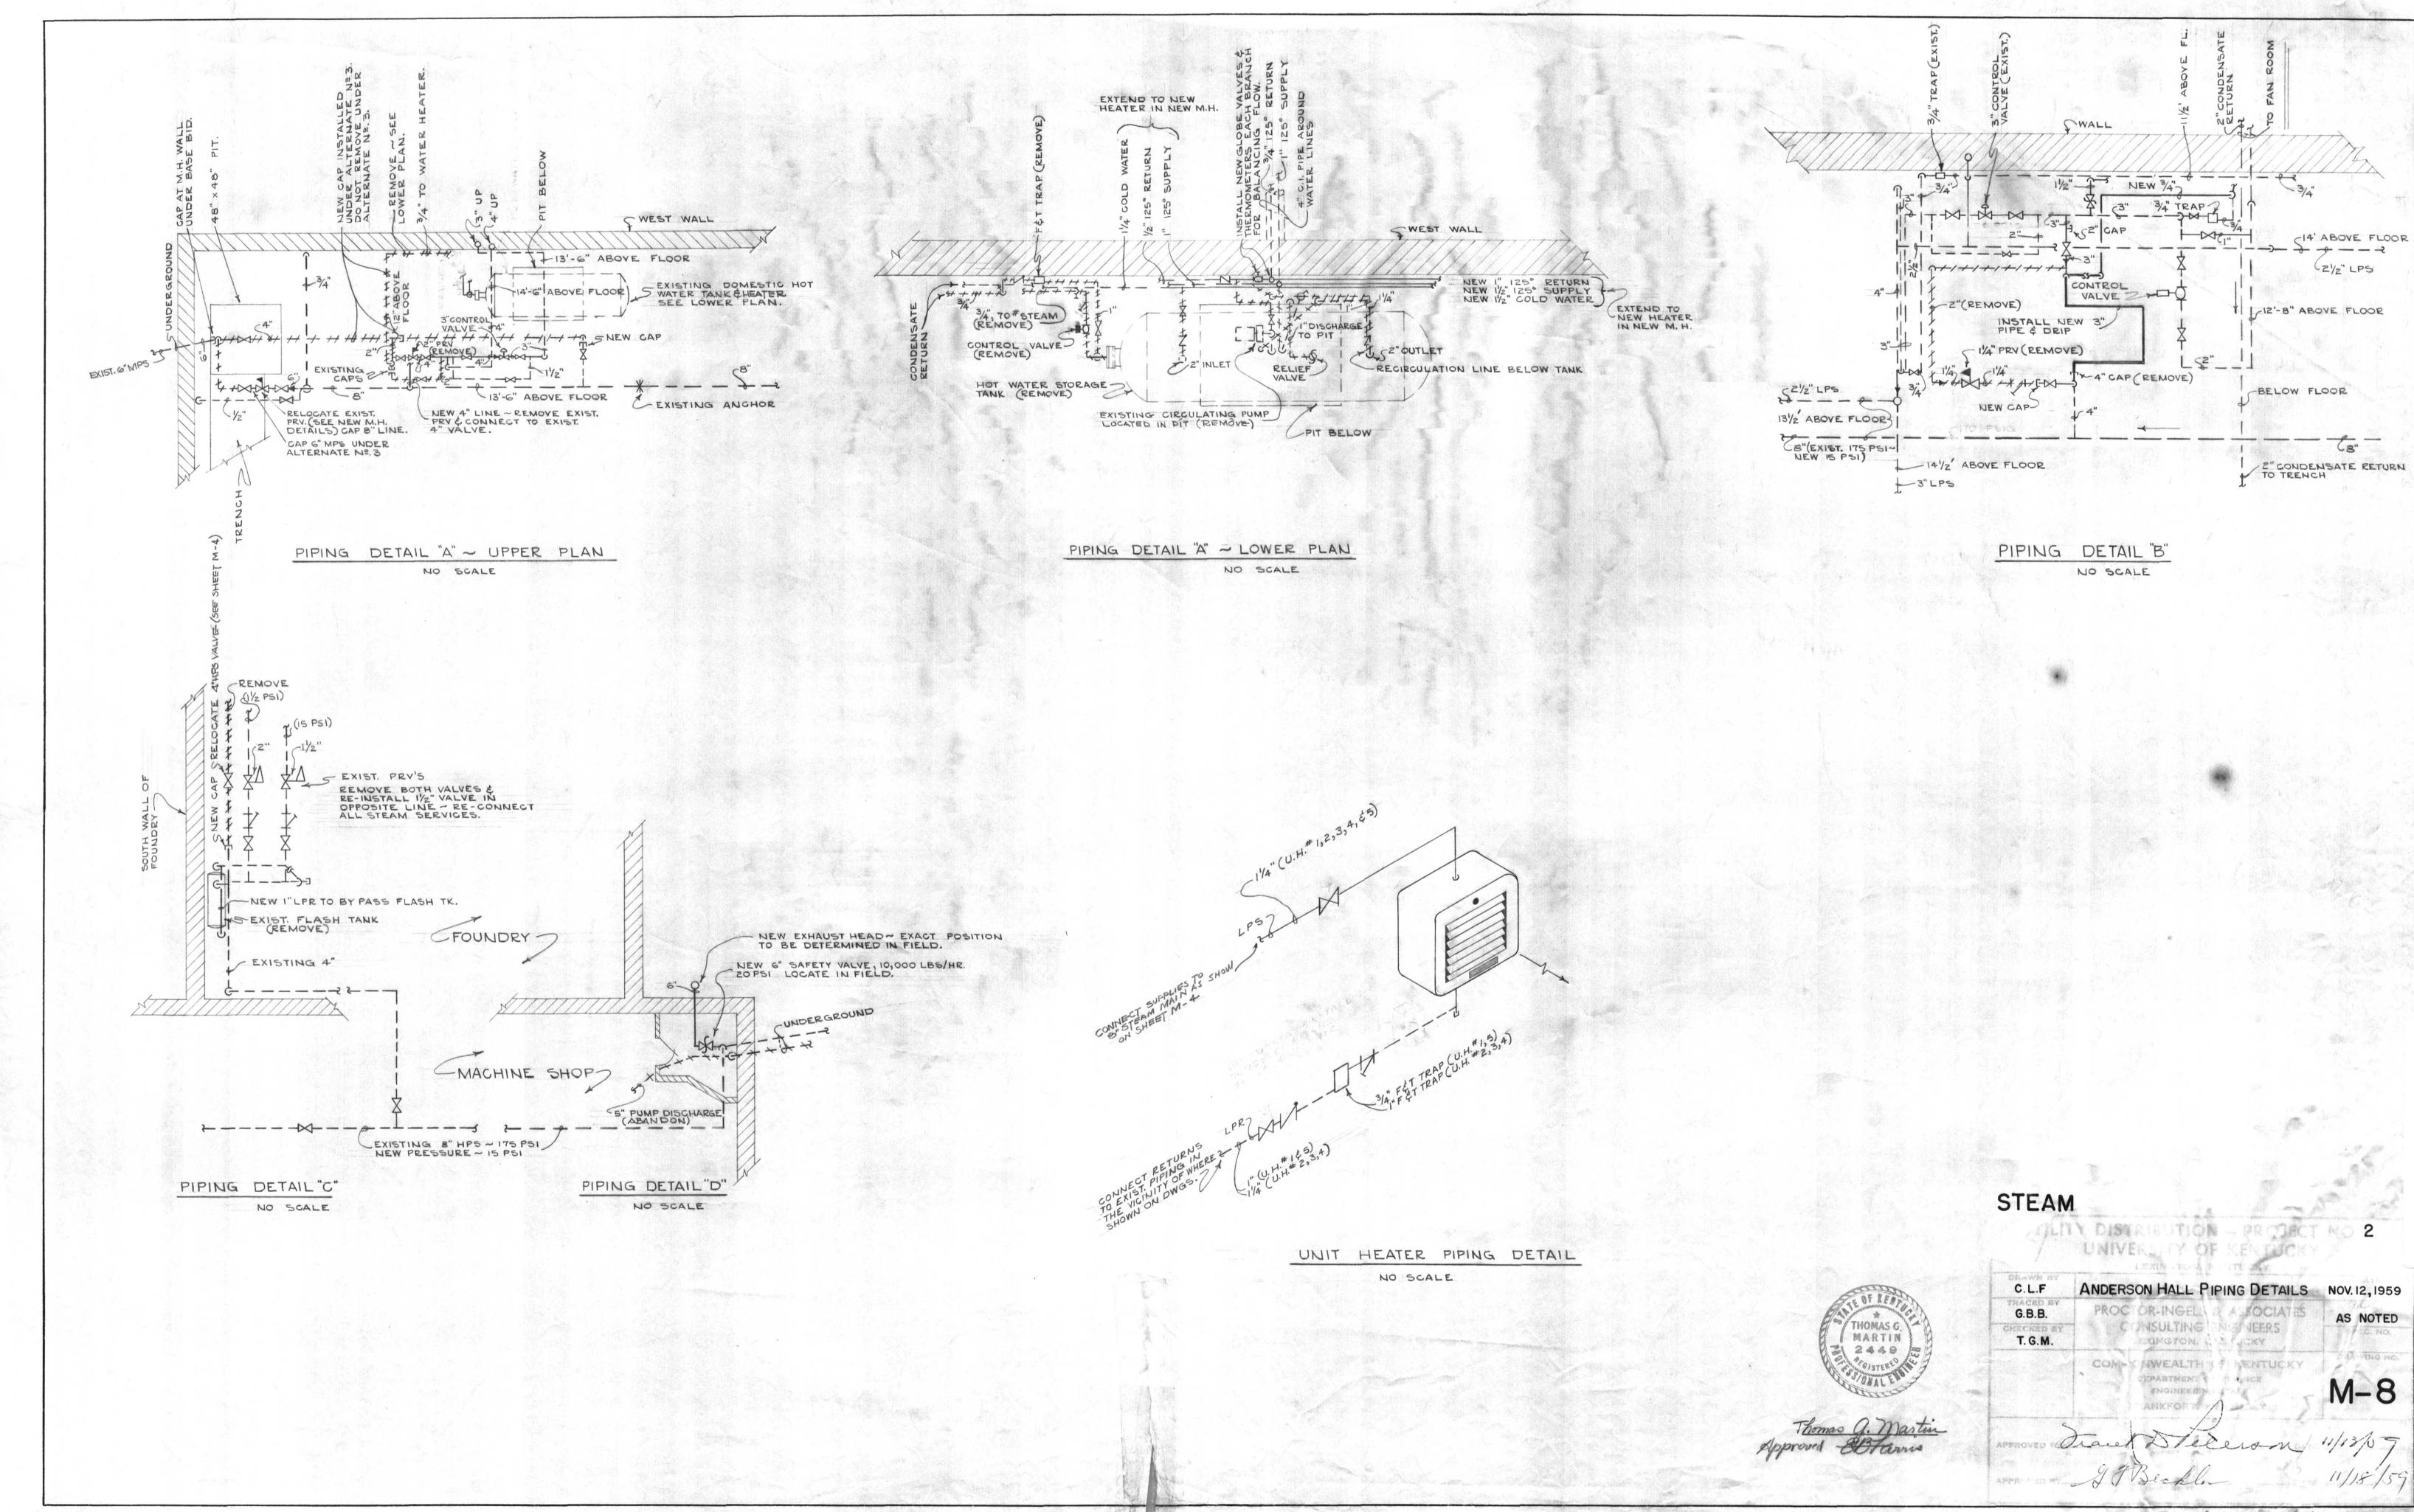

## INDEX

| SHEET NO | CONTENTS                                                            |       |
|----------|---------------------------------------------------------------------|-------|
| M - I    | PLAN & PROFILE - LINE A - BARKER HALL M.H. TO FRAZEE HALL M.H.      |       |
| M-2      | PLAN & PROFILE - LINE B - FRAZEE HALL M. H. TO EUCLID AVE. M. H.    |       |
| M-3      | PLAN & PROFILE - LINE C - EUCLID AVE. M.H. TO ALUMNI GYMNASIUM      |       |
| M-4      | PLAN & PROFILE - LINE D - ANDERSON HALL M.H. TO END OF MACHINE SHOP | SOUTH |
| M-5      | MANHOLE DETAILS                                                     |       |
| M-6      | MANHOLE DETAILS                                                     |       |
| M-7      | INSTALLATION DETAILS                                                |       |
| M-8      | ANDERSON HALL PIPING DETAILS                                        |       |
|          |                                                                     |       |